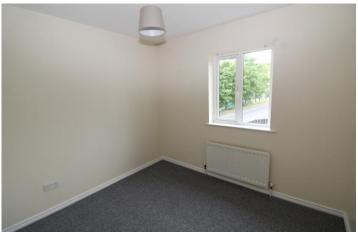

#### BEDROOM (1)

12' 7" x 12' 3" (or 9'9" x 8'9") (3.84m x 3.73m)

#### BEDROOM (2)

9' 4" x 8' 2" (2.84m x 2.49m)