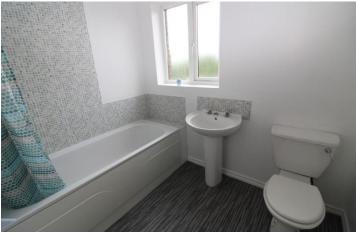

#### **BATHROOM**

Modern white bathroom suite comprising of thermostatically controlled shower, low flush WC, pedestal wash hand basin, wall tiling, extractor fan