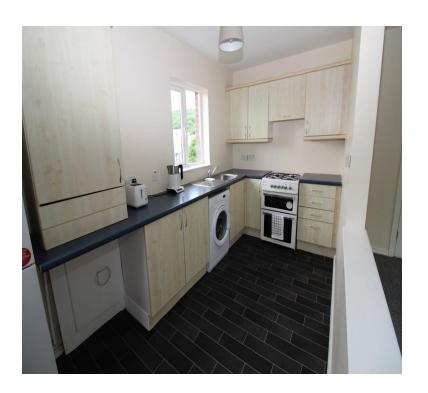

#### **KITCHEN**

13' 8" x 6' 9" (4.17m x 2.06m)

Range of high and low level units, round edge work surfaces, single drainer stainless steel sink unit with mixer taps, plumbed for washing machine, cooker point, gas fired boiler, extractor fan