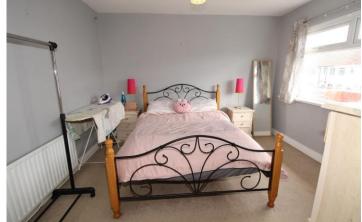

### **FIRST FLOOR**

LANDING: Access to rood space

**BEDROOM (1):** 11' 9" x 9' 5" (3.58m x 2.87m)

(including built in robe)

**BEDROOM (2):** 11' 9" x 11' 0" (3.58m x 3.35m) (plus

built in robe)

BEDROOM (3): 9' 5" x 8' 7" (2.87m x 2.62m) (inc built

in robe)

BATHROOM: White suite comprising panelled bath,

glazed shower screen, Mira electric shower, low flush WC, pedestal wash hand basin, fully tiled walls, ceramic tiled floor, pine panelled ceiling