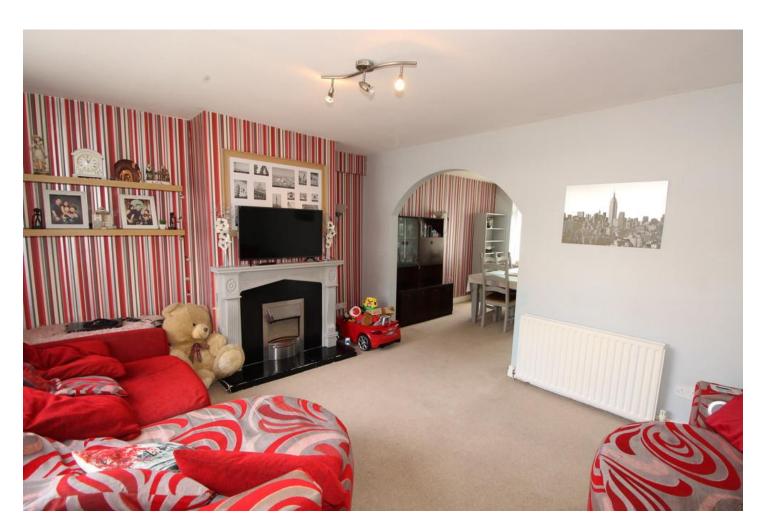

#### **GROUND FLOOR**

ENTRANCE HALL: uPVC front door

**LOUNGE:** 15' 9" x 11' 9" (4.8m x 3.58m) Feature

fireplace and tiled hearth, archway to:-

**DINING ROOM:** 11' 8" x 8' 11" (3.56m x 2.72m)

**KITCHEN**@ 11' 9" x 9' 9" (3.58m x 2.97m) Range of high and low level units, round edge work surfaces, single drainer ceramic sink unit, mixer taps, cooker point, stainless steel extractor fan and canopy, plumbed for washing machine, wall tiling, ceramic tiled flooring