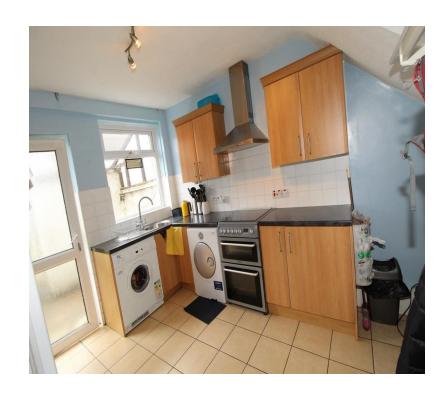

#### **GROUND FLOOR**

ENTRANCE HALL: uPVC front door

**LOUNGE:** 15' 9" x 11' 9" (4.8m x 3.58m) Feature

fireplace and tiled hearth, archway to:-

**DINING ROOM:** 11' 8" x 8' 11" (3.56m x 2.72m)

**KITCHEN**@ 11' 9" x 9' 9" (3.58m x 2.97m) Range of high and low level units, round edge work surfaces, single drainer ceramic sink unit, mixer taps, cooker point, stainless steel extractor fan and canopy, plumbed for washing machine, wall tiling, ceramic tiled flooring