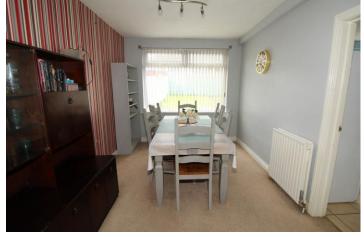

#### **GROUND FLOOR**

ENTRANCE HALL: uPVC front door

**LOUNGE:** 15' 9" x 11' 9" (4.8m x 3.58m) Feature

fireplace and tiled hearth, archway to:-

**DINING ROOM:** 11' 8" x 8' 11" (3.56m x 2.72m)

**KITCHEN**@ 11' 9" x 9' 9" (3.58m x 2.97m) Range of high and low level units, round edge work surfaces, single drainer ceramic sink unit, mixer taps, cooker point, stainless steel extractor fan and canopy, plumbed for washing machine, wall tiling, ceramic tiled flooring