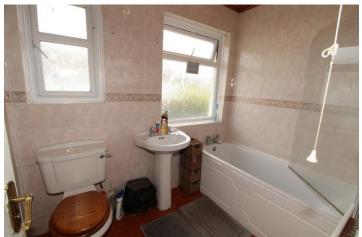

in robe)

BATHROOM: White suite comprising panelled bath,

glazed shower screen, Mira electric shower, low flush WC, pedestal wash hand basin, fully tiled walls, ceramic tiled floor, pine panelled ceiling