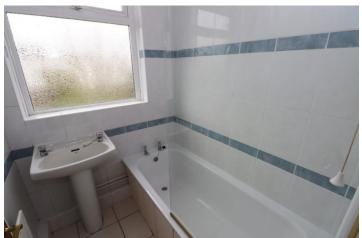

**BEDROOM (3):** 9' 5" x 8' 5" (2.87m x 2.57m) Laminate wood flooring, built in wardrobe

**BATHROOM:** White bathroom suite, low flush WC, panelled bath with electric shower, ceramic tiled floor,

separate low flush WC, tiling