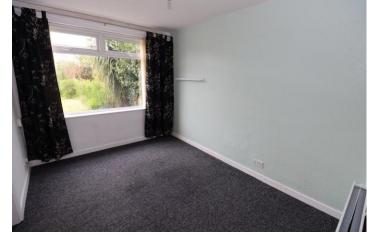

**DINING ROOM:** 11' 8" x 8' 11" (3.56m x 2.72m)

FIRST FLOOR:

**BEDROOM (1):** 11' 9" x 11' 10" (3.58m x 3.61m)

Laminate wood flooring

**BEDROOM (2):** 11' 9" x 9' 5" (3.58m x 2.87m)

Laminate wood flooring