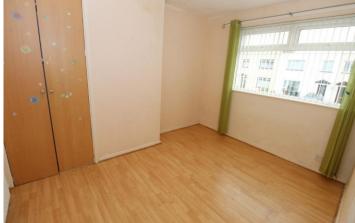

**DINING ROOM:** 11' 8" x 8' 11" (3.56m x 2.72m)

FIRST FLOOR:

**BEDROOM (1):** 11' 9" x 11' 10" (3.58m x 3.61m)

Laminate wood flooring

**BEDROOM (2):** 11' 9" x 9' 5" (3.58m x 2.87m)

Laminate wood flooring

**BEDROOM (3):** 9' 5" x 8' 5" (2.87m x 2.57m) Laminate wood flooring, built in wardrobe

**BATHROOM:** White bathroom suite, low flush WC, panelled bath with electric shower, ceramic tiled floor,

separate low flush WC, tiling