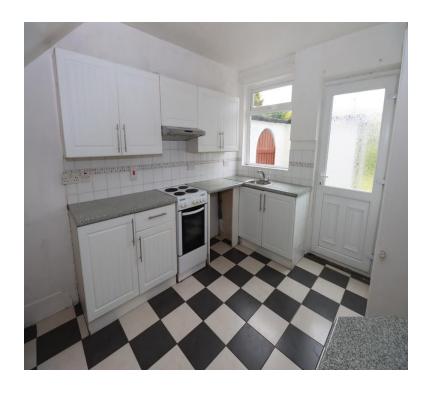

### **RECEPTION/HALL**

**LOUNGE:** 15' 4" x 11' 9" (4.67m x 3.58m)

**KITCHEN:** 11' 6" x 9' 10" (3.51m x 3m) Fitted kitchen with range of high and low level units, round edge work surfaces, stainless steel sink unit, mixer tap, space for oven, plumbed for washing machine, ceramic tiled floor, under stair storage