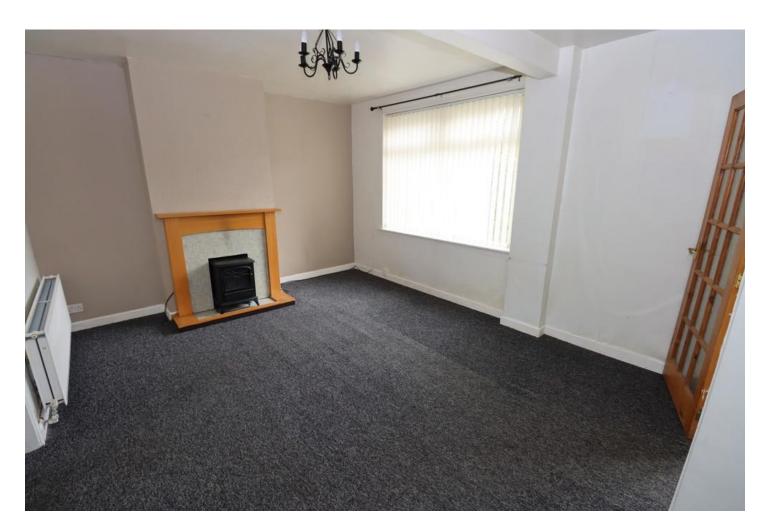

### **RECEPTION/HALL**

**LOUNGE:** 15' 4" x 11' 9" (4.67m x 3.58m)

**KITCHEN:** 11' 6" x 9' 10" (3.51m x 3m) Fitted kitchen with range of high and low level units, round edge work surfaces, stainless steel sink unit, mixer tap, space for oven, plumbed for washing machine, ceramic tiled floor, under stair storage

**DINING ROOM:** 11' 8" x 8' 11" (3.56m x 2.72m)

FIRST FLOOR:

**BEDROOM (1):** 11' 9" x 11' 10" (3.58m x 3.61m)

Laminate wood flooring

**BEDROOM (2):** 11' 9" x 9' 5" (3.58m x 2.87m)

Laminate wood flooring