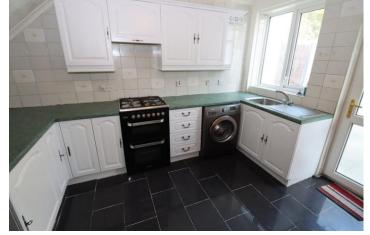

#### **GROUND FLOOR**

**LOUNGE:** 15' 10" x 11' 8" (4.83m x 3.56m) Laminate

wood floor

**DINING ROOM:** 11' 9" x 8' 11" (3.58m x 2.72m)

**KITCHEN:** 11' 7" x 9' 9" (3.53m x 2.97m) Modern fitted kitchen with range of high and low level units, round edge work surfaces, stainless steel sink unit with mixer tap, space for gas cooker, plumbed for washing machine, space for fridge/freezer, tiling, polished tiled floor, gas boiler