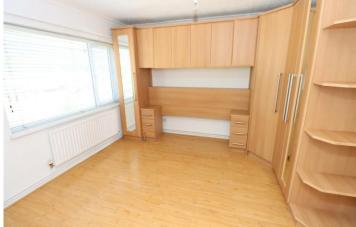

### **FIRST FLOOR**

**BEDROOM (1):** 11' 9" x 11' 0" (3.58m x 3.35m)

Built in wardrobe, laminate wood floor, built in cupboard

**BEDROOM (2):** 11' 9" x 9' 5" (3.58m x 2.87m) Laminate wood floor, built in wardrobe

**BEDROOM (3):** 9' 5" x 8' 7" (2.87m x 2.62m) (at max to built in robe) Laminate wood floor

**SHOWER ROOM:** Wash hand basin, walk in shower unit with controlled shower, tiling, heated towel rail, separate low flush WC