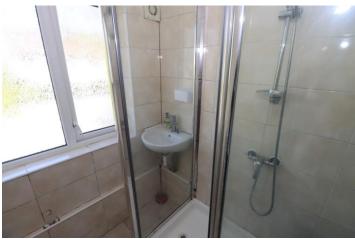

**BEDROOM (3):** 9' 5" x 8' 7" (2.87m x 2.62m) (at max to built in robe) Laminate wood floor

**SHOWER ROOM:** Wash hand basin, walk in shower unit with controlled shower, tiling, heated towel rail, separate low flush WC