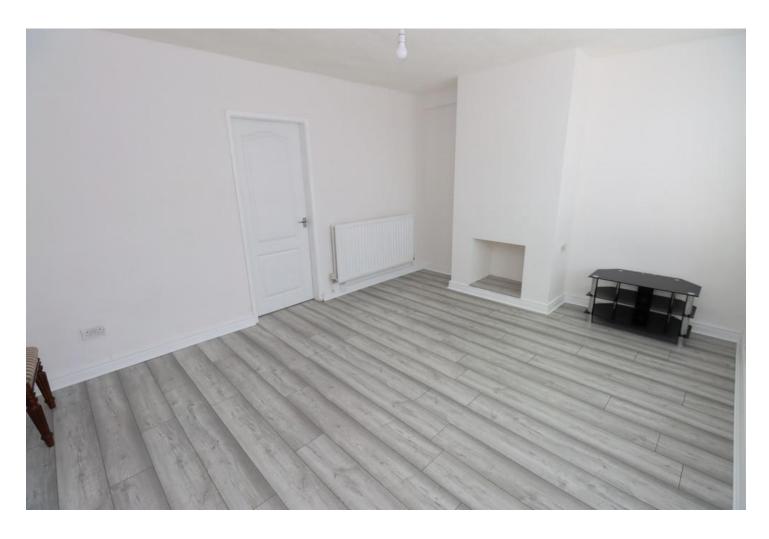

#### **GROUND FLOOR**

**LOUNGE:** 15' 10" x 11' 8" (4.83m x 3.56m) Laminate

wood floor

**DINING ROOM:** 11' 9" x 8' 11" (3.58m x 2.72m)

**KITCHEN:** 11' 7" x 9' 9" (3.53m x 2.97m) Modern fitted kitchen with range of high and low level units, round edge work surfaces, stainless steel sink unit with mixer tap, space for gas cooker, plumbed for washing machine, space for fridge/freezer, tiling, polished tiled floor, gas boiler