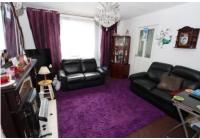

## **GROUND FLOOR**

**RECEPTION HALL: uPVC front door** 

CLOAKS: Low flush WC, wash hand basin

**LOUNGE**: 12' 8" x 11' 3" (3.86m x 3.43m)

Double doors to:-

**DINING ROOM**: 11' 4" x 8' 10" (3.45m x 2.69m)