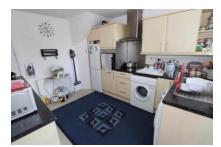

**KITCHEN**: 11' 5" x 9' 9" (3.48m x 2.97m)

Fitted kitchen with range of high and low level units, round edge work surfaces, stainless steel sink unit with mixer tap, built in hob, built in oven, stainless steel extractor fan, plumbed for washing machine, tiling, under stair storage, space for tumble dryer,