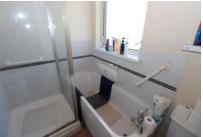

**BATHROOM**: White bathroom suite, low flush WC, wash hand basin, panelled bath, walk in shower unit with electric shower, tiling, heated towel rail