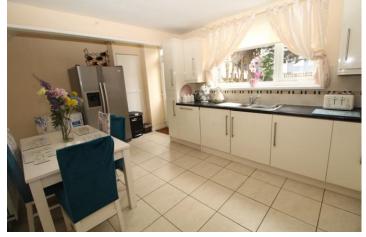

### **GROUND FLOOR**

ENTRANCE HALL uPVC front door, ceramic tiled flooring.

LOUNGE 13' 11" x 13' 6" (4.24m x 4.11m) (At max) Ceramic tiled flooring.

KITCHEN 17' 1" x 10' 5" (5.21m x 3.18m)
Range of high and low level high gloss units, rounded edge worksurfaces, single drainer stainless steel sink unit with mixer tap and vegetable sink, built-in stainless steel oven and hob unit, stainless steel extractor fan and canopy, integrated dishwasher, integrated washing machine, ceramic tiled flooring, under stair storage. Larder storage, gas fired boiler.