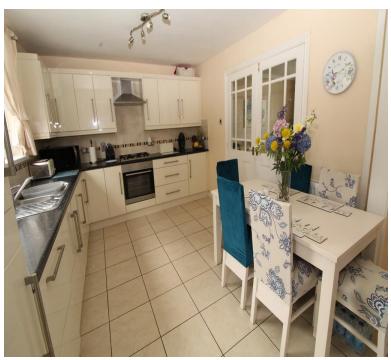

### **GROUND FLOOR**

ENTRANCE HALL uPVC front door, ceramic tiled flooring.

LOUNGE 13' 11" x 13' 6" (4.24m x 4.11m) (At max) Ceramic tiled flooring.

KITCHEN 17' 1" x 10' 5" (5.21m x 3.18m)
Range of high and low level high gloss units, rounded edge worksurfaces, single drainer stainless steel sink unit with mixer tap and vegetable sink, built-in stainless steel oven and hob unit, stainless steel extractor fan and canopy, integrated dishwasher, integrated washing machine, ceramic tiled flooring, under stair storage. Larder storage, gas fired boiler.