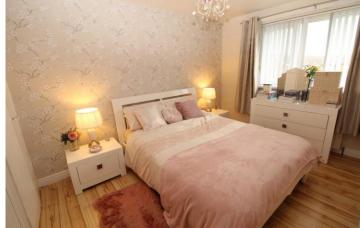

#### **FIRST FLOOR**

LANDING Access to roofspace.

BEDROOM (1) 10' 8" x 10' 2" (3.25m x 3.1m) Laminate wood flooring, access to roofspace.

BEDROOM (2) 11' 11" x 8' 10" (3.63m x 2.69m) (Plus built-in robes) Laminate wood flooring.

BEDROOM (3) 8' 9" x 8' 2" (2.67m x 2.49m) (Including built-in robe) Laminate wood flooring.

BATHROOM White suite comprising of panelled bath, glazed shower screen, Aqua electric shower, low flush WC, pedestal wash hand basin, wall tiling, ceramic tiled flooring.