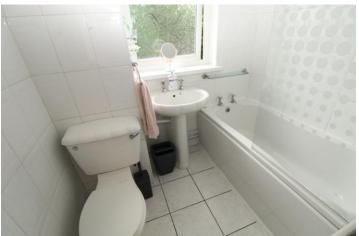

BEDROOM (3) 8' 9" x 8' 2" (2.67m x 2.49m) (Including built-in robe) Laminate wood flooring.

BATHROOM White suite comprising of panelled bath, glazed shower screen, Aqua electric shower, low flush WC, pedestal wash hand basin, wall tiling, ceramic tiled flooring.