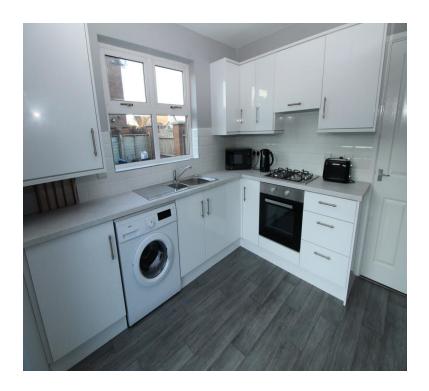

The property comprises:

ENTRANCE HALL: uPVC front door

LOUNGE: 18' 4" x 9' 11" or 12'8" (5.59m x 3.02m)

Hole in wall style fireplace

KITCHEN: 9' 8" x 9' 7" (2.95m x 2.92m) Range of high and low level high gloss units, round edge work surfaces, single drainer stainless steel sink unit with mixer taps and vegetable sink, extractor fan, gas fired boiler, wall tiling, double glazed French doors to rear