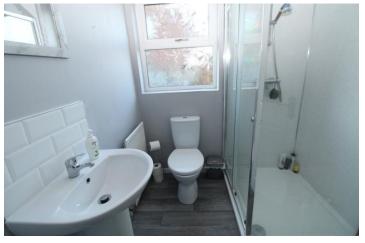

BEDROOM (1): 12' 11" x 9' 11" (3.94m x 3.02m)

BEDROOM (2): 11' 1" x 7' 0" (3.38m x 2.13m)

SHOWER ROOM: Modern white suite comprising glazed shower cubicle with thermostatically controlled shower, low flush WC, pedestal wash hand basin, tiled splashback, PVC panelling, extractor fan