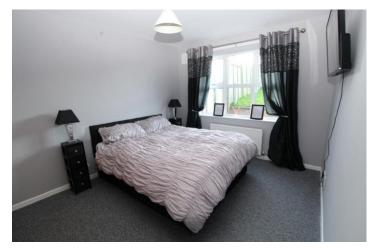

BEDROOM (1): 12' 11" x 9' 11" (3.94m x 3.02m)

BEDROOM (2): 11' 1" x 7' 0" (3.38m x 2.13m)

SHOWER ROOM: Modern white suite comprising glazed shower cubicle with thermostatically controlled shower, low flush WC, pedestal wash hand basin, tiled splashback, PVC panelling, extractor fan