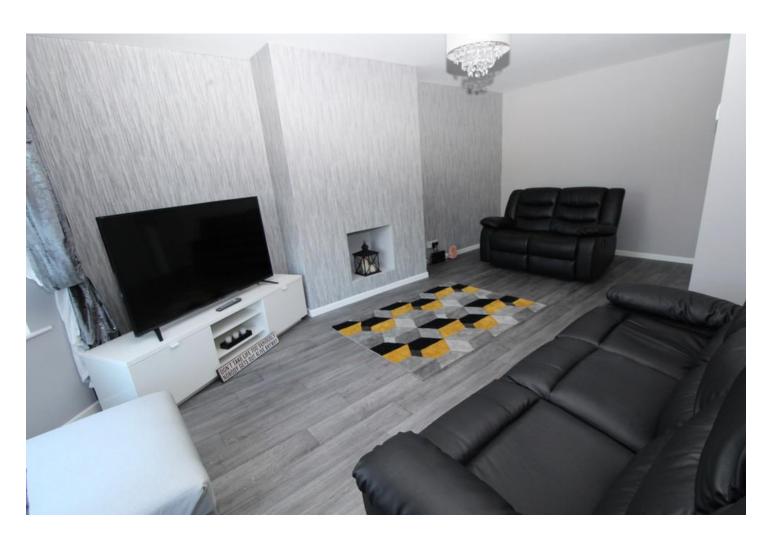

The property comprises:

ENTRANCE HALL: uPVC front door

LOUNGE: 18' 4" x 9' 11" or 12'8" (5.59m x 3.02m)

Hole in wall style fireplace

KITCHEN: 9' 8" x 9' 7" (2.95m x 2.92m) Range of high and low level high gloss units, round edge work surfaces, single drainer stainless steel sink unit with mixer taps and vegetable sink, extractor fan, gas fired boiler, wall tiling, double glazed French doors to rear