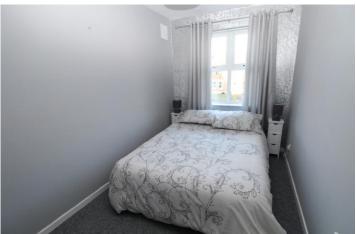

BEDROOM (1): 12' 11" x 9' 11" (3.94m x 3.02m)

BEDROOM (2): 11' 1" x 7' 0" (3.38m x 2.13m)

SHOWER ROOM: Modern white suite comprising glazed shower cubicle with thermostatically controlled shower, low flush WC, pedestal wash hand basin, tiled splashback, PVC panelling, extractor fan