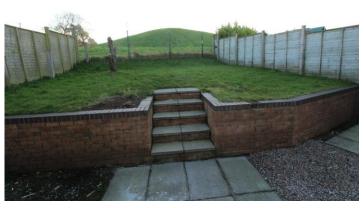

#### **OUTSIDE**

Front in lawn

Tarmac driveway to side with parking for several cars Enclosed to rear in lawn, paved patio area