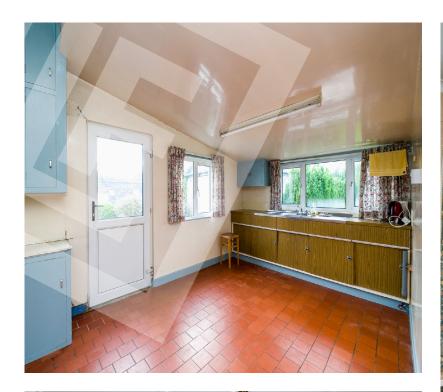

### Key Features

- Detached Cottage Of Character On A Spacious Site With Development Potential (Subject To Planning).
- · Lounge Dining And Kitchen.
- · Three Bedrooms And Bathroom.
- Double Garage Tarmac Driveway And Parking Areas.
- Seperate Driveway With Work Shop And Store.
- Double Glazed Windows In PVC Frames.
- · Oil Fired Central Heating.