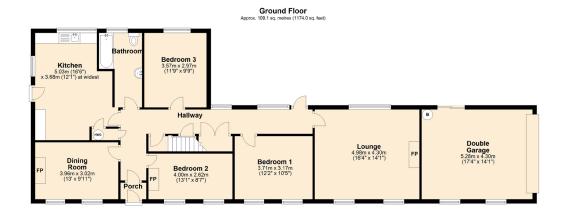

#### Floor Plans

Total area: approx. 109.1 sq. metres (1174.0 sq. feet)

For illustrative purposes only. Not to scale Whilst every effort has been made to ensure the accuracy of the floor plan all measurements are approximate and no responsibility is take any error, omission or measurement.
Plan produced using Plantup.