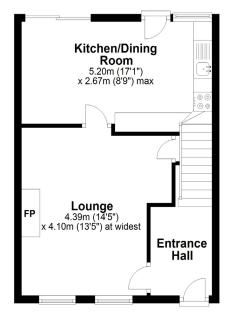

#### Floor Plans

#### Ground Floor

Approx. 37.3 sq. metres (401.4 sq. feet)

#### Total area: approx. 74.4 sq. metres (800.8 sq. feet)

For illustrative purposes only. Not to scale.Whilst every effort has been made to ensure the accuracy of the floor plan all measurements are approximate and no responsibility is taken for any error, omission or measurement. Plan produced using PlanUp.