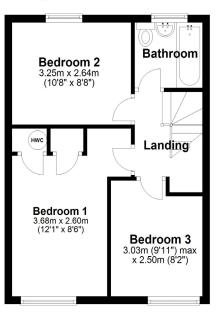

#### Floor Plans

#### First Floor

Approx. 37.1 sq. metres (399.4 sq. feet)

#### Total area: approx. 74.4 sq. metres (800.8 sq. feet)

For illustrative purposes only. Not to scale.Whilst every effort has been made to ensure the accuracy of the floor plan all measurements are approximate and no responsibility is taken for any error, omission or measurement. Plan produced using PlanUp.