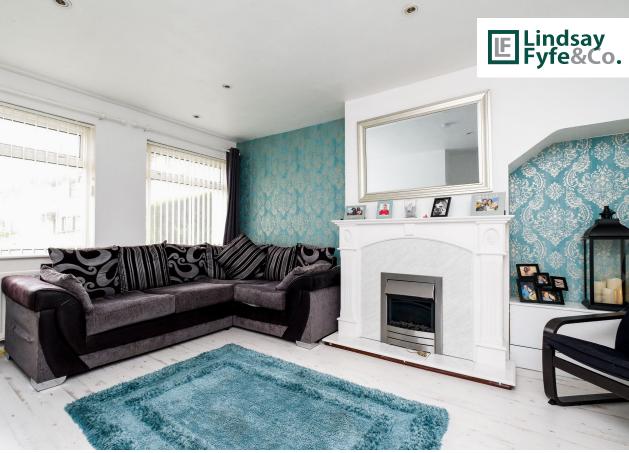

### Key Features

- Modern Mid Terrace Home with Family Sized Accommodation
- Three Bedrooms & Spacious Lounge
- · Well Fitted Kitchen with Shaker Style Units & Built in Appliances
- Open Plan to Dining Room
- · Bathroom with White Suite
- Double Glazed Windows in PVC Frames
- Oil Fired Central Heating
- Cul-de-sac Position