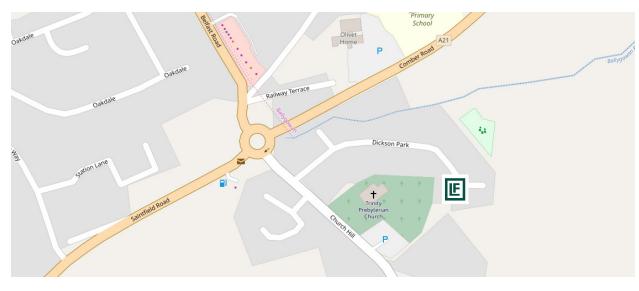

we are happy to provide scale drawings from our office. Artist's impressions are for illustrative purposes only. All details including materials, finishes etc. should be clarified with the agents prior to booking.

#### Floor Plans

#### Ground Floor

Approx. 37.3 sq. metres (401.4 sq. feet)



#### First Floor

Approx. 37.1 sq. metres (399.4 sq. feet)



#### Total area: approx. 74.4 sq. metres (800.8 sq. feet)

For illustrative purposes only. Not to scale.Whilst every effort has been made to ensure the accuracy of the floor plan all measurements are approximate and no responsibility is taken for any error, omission or measurement. Plan produced using PlanUp.

#### 51 Dicksons Park, Ballygowan













# 51 Dickson Park, Ballygowan, BT23 6JB

Modern Mid Terrace Property - £94,950