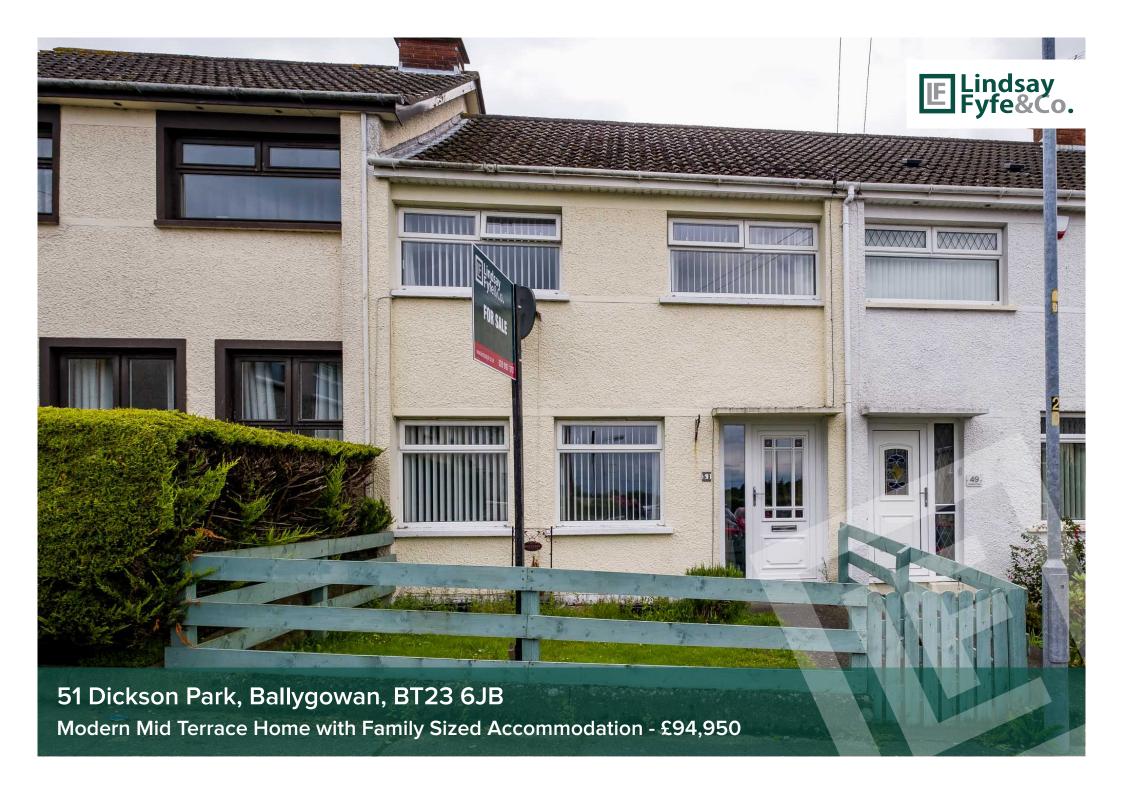

# 51 Dickson Park, Ballygowan, BT23 6JB

Modern Mid Terrace Property - £94,950

Only minutes from the village amenities and a direct commuting route to Belfast, this family sized home offers convenience.

The easily managed accommodation will appeal to the first time buyer and has been enhanced with an upgraded kitchen and bathroom.

### Key Features

- Modern Mid Terrace Home with Family Sized Accommodation
- Three Bedrooms & Spacious Lounge
- · Well Fitted Kitchen with Shaker Style Units & Built in Appliances
- Open Plan to Dining Room
- · Bathroom with White Suite
- Double Glazed Windows in PVC Frames
- Oil Fired Central Heating
- Cul-de-sac Position