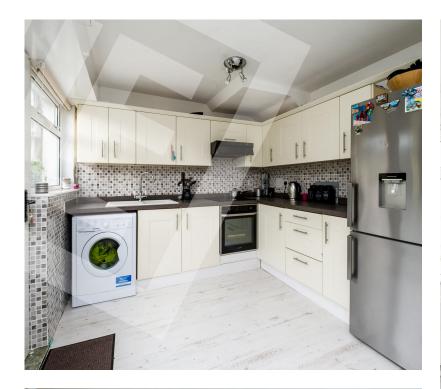

### Key Features

- Modern Mid Terrace Home with Family Sized Accommodation
- Three Bedrooms & Spacious Lounge
- · Well Fitted Kitchen with Shaker Style Units & Built in Appliances
- Open Plan to Dining Room
- · Bathroom with White Suite
- Double Glazed Windows in PVC Frames
- Oil Fired Central Heating
- Cul-de-sac Position