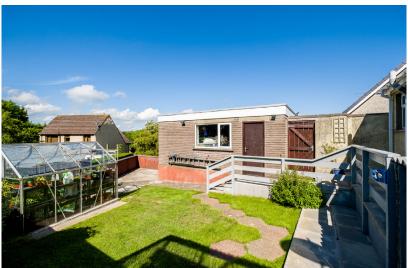

### Key Features

E

- Semi Detached Chalet Bungalow in a Quiet Cul-de-sac Position
- Through Lounge / Dining Room and Kitchen with Oak Units
- Three Bedrooms including Ground Floor Bedroom
- Luxury Ground Floor Shower Room Plus First Floor W.C Facility
- Large Rear Garden with Sunken Patio Area
- Dual Oil Fired & Solid Fuel Central Heating System
- Double Glazed Windows in PVC Frames
- Detached Garage