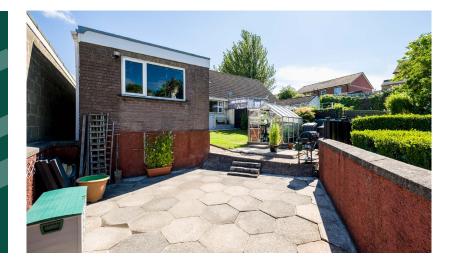

### Key Features

E

- Semi Detached Chalet Bungalow in a Quiet Cul-de-sac Position
- Through Lounge / Dining Room and Kitchen with Oak Units
- Three Bedrooms including Ground Floor Bedroom
- Luxury Ground Floor Shower Room Plus First Floor W.C Facility
- Large Rear Garden with Sunken Patio Area
- Dual Oil Fired & Solid Fuel Central Heating System
- Double Glazed Windows in PVC Frames
- Detached Garage