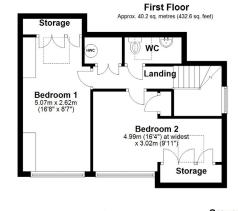

### Floor Plans

Total area: approx. 98.2 sq. metres (1056.6 sq. feet) For illustrative purposes only. Not to scale. Whilst every effort has been made to ensure the accuracy of the floor plan all measurements are approximate and no responsibility is taken for any error, omission or measurement. Plan produced using PanIub.