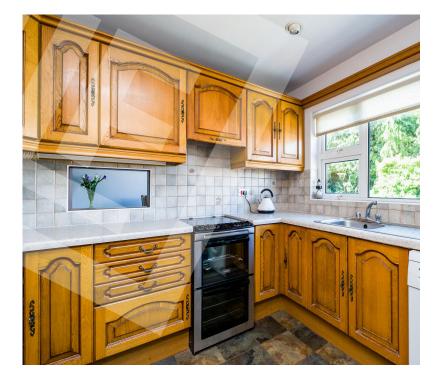

### Key Features

E

- Semi Detached Chalet Bungalow in a Quiet Cul-de-sac Position
- Through Lounge / Dining Room and Kitchen with Oak Units
- Three Bedrooms including Ground Floor Bedroom
- Luxury Ground Floor Shower Room Plus First Floor W.C Facility
- Large Rear Garden with Sunken Patio Area
- Dual Oil Fired & Solid Fuel Central Heating System
- Double Glazed Windows in PVC Frames
- Detached Garage