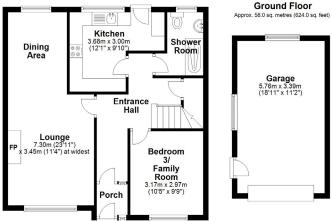

### Floor Plans

Total area: approx. 98.2 sq. metres (1056.6 sq. feet) For illustrative purposes only. Not to scale. Whilst every effort has been made to ensure the accuracy of the floor plan all measurements are approximate and no responsibility is taken for any error, omission or measurement. Plan produced using PanIub.