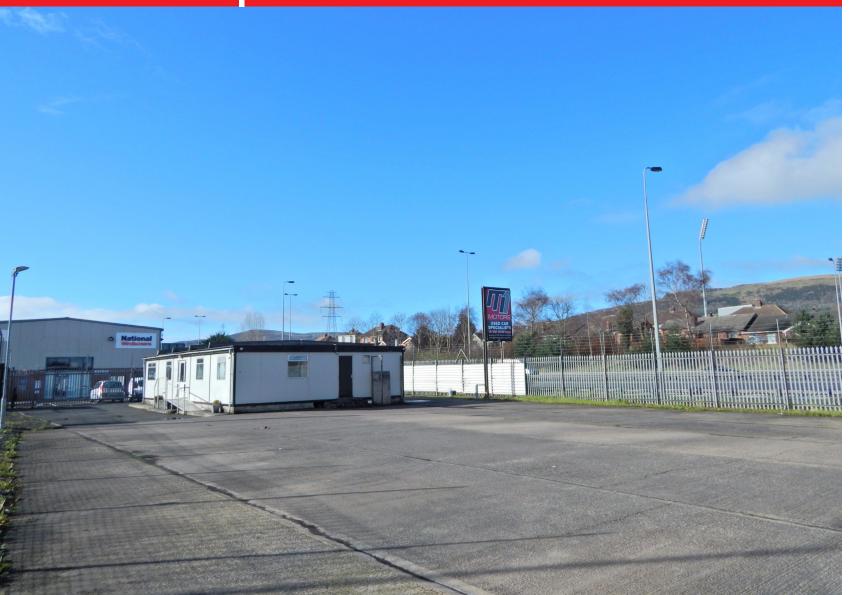

### DESCRIPTION

The property comprises a flat and regular shaped site totalling c. 0.28 acres.

The property is secured by paladin & palisade fencing on all elevations and is accessed via a gate from Stockmans Way.

The property is surfaced in concrete with existing floodlighting and comprises a standalone modular office building of c. 1,264 sq ft.

The property would be well suited for use as a vehicle/plant sales compound or any other sales or storage type use, subject to planning and the necessary statutory consents.