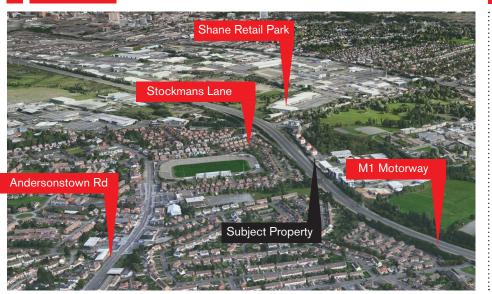

### LOCATION

The subject property occupies a highly visible location on Stockmans Way, approximately 3 miles south west of Belfast City centre.

The location benefits from ease of access to the M1 and the wider motorway network.

The immediate area is a well established commercial location and comprises a mix of offices, trade counter and warehouse accommodation.

In addition, Stockmans Way is located in close proximity to Boucher Road which is widely regarded as Belfast's premier car sales and out of town retail location.