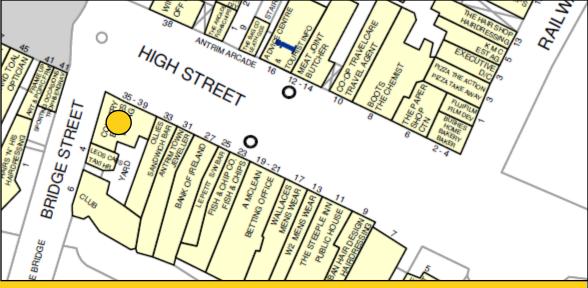

The premises front onto the eye catching streetscape of High Street & returns onto Bridge St. Within themain retail & office core, access is viaCastle Way / Fountain St, the mainthoroughfare of the town centre. A variety of businesses, Castle Mall shopping centre & the award winning Antrim Castle Gardens are all closeby

Any maps / plans based on the Ordnance Survey Map reproduced with the sanction of the controller of H.M. Stationery Office Crown Copyright Reserved Licence. This plan is for convenience only. Its accuracy is not guaranteed and shall not be deemed to form part of any contract.