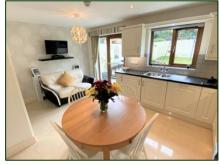

Sitting Room: 9' 11" x 16' 11" (3.02m x 5.15m) (both widest) High level gas fire, high level television

point.

Kitchen/Dining Area: 16' 3" x 11' 6" (4.95m x 3.50m) (both widest) Range of high and low level units with

laminate cupboards and work surface, 1½ bowl stainless steel sink and drainer. Ceramic hob and integrated oven, stainless steel extractor fan, integrated fridge/freezer. Under cabinet lighting, recessed lighting, kickboard floor lighting. Plumbed for integrated dishwasher and washing machine. Wall tiling, tiled floor, high level television point. PVC