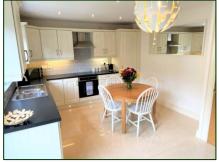

Sitting Room: 9' 11" x 16' 11" (3.02m x 5.15m) (both widest) High level gas fire, high level television

point.

Kitchen/Dining Area: 16' 3" x 11' 6" (4.95m x 3.50m) (both widest) Range of high and low level units with

laminate cupboards and work surface, 1½ bowl stainless steel sink and drainer. Ceramic hob and integrated oven, stainless steel extractor fan, integrated fridge/freezer. Under cabinet lighting, recessed lighting, kickboard floor lighting. Plumbed for integrated dishwasher and washing machine. Wall tiling, tiled floor, high level television point. PVC