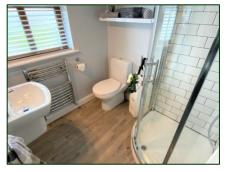

**Bathroom:** White suite comprising W.C, WHB, panel bath with glass shower panel, thermostat

shower. Wall tiling, tiled floor, recessed lighting, heated towel rail.

**Airing Cupboard** 

**External:** Front - Tarmac parking area, paving and shrubs.