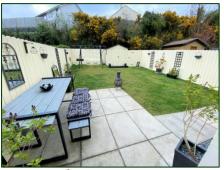

Rear - Fully enclosed rear garden with painted wooden fencing, (shed excluded from sale). Oil fired boiler in housing, PVC oil tank, water tap. Raised flower beds, patio and

lawn. Electric socket to side.