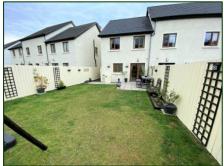

**Bathroom:** White suite comprising W.C, WHB, panel bath with glass shower panel, thermostat

shower. Wall tiling, tiled floor, recessed lighting, heated towel rail.

**Airing Cupboard** 

**External:** Front - Tarmac parking area, paving and shrubs.

Rear - Fully enclosed rear garden with painted wooden fencing, (shed excluded from sale). Oil fired boiler in housing, PVC oil tank, water tap. Raised flower beds, patio and

lawn. Electric socket to side.