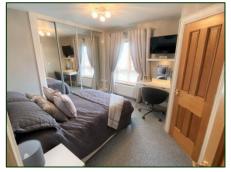

double glazed door to rear garden.

**First Floor** 

Bedroom (1): 11'5" (at widest excluding robes) x 11'2" (3.48m x 3.40m) Built-in mirror sliding

wardrobes, television point.

En Suite Shower Room: White suite comprising W.C, WHB, quadrant shower cubicle with dual drench and