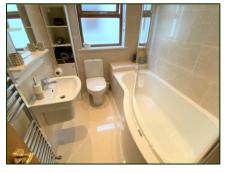

**Bathroom:** White suite comprising W.C, WHB, panel bath with glass shower panel, thermostat

shower. Wall tiling, tiled floor, recessed lighting, heated towel rail.

**Airing Cupboard** 

**External:** Front - Tarmac parking area, paving and shrubs.