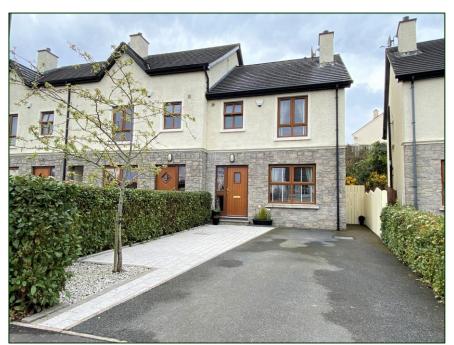

## 30 Castlehill Castlewellan

BT31 9GD

## End Terrace Townhouse

This end townhouse has been finished to an extremely high specification and includes many extras over and above the standard design. There is tarmac parking area to the front and to the rear there is a spacious enclosed garden. Viewing is highly recommended for this exceptional property.

**Bathroom:** White suite comprising W.C, WHB, panel bath with glass shower panel, thermostat

shower. Wall tiling, tiled floor, recessed lighting, heated towel rail.

**Airing Cupboard** 

**External:** Front - Tarmac parking area, paving and shrubs.

Rear - Fully enclosed rear garden with painted wooden fencing, (shed excluded from sale). Oil fired boiler in housing, PVC oil tank, water tap. Raised flower beds, patio and

lawn. Electric socket to side.