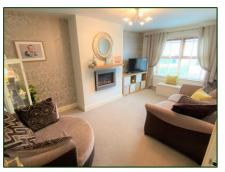

Sitting Room: 9' 11" x 16' 11" (3.02m x 5.15m) (both widest) High level gas fire, high level television

point.

Kitchen/Dining Area: 16' 3" x 11' 6" (4.95m x 3.50m) (both widest) Range of high and low level units with