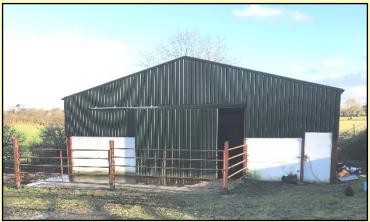

- **LOT 1** An attractive building site on approx. ½ acre bounded by the Ballymartin Burn and with frontage to the Millbank Road. **O.I.R.O.** £120,000 (N.B. Access to the site is off the driveway coloured yellow)
- **LOT 2** A small grazing paddock of approx. 0.46 acre separated from Lot 1 by the Ballymartin Burn. This could be sold with lot 1. **O.I.R.O.** £10,000
- **LOT 3** A modern farm building 45' x 40' with c. 1.65 acres of land immediately adjacent to the current development limit with excellent potential for future development. This lot includes ownership of the driveway coloured yellow. **O.I.R.O.** £75,000
- **LOT 4** A field of good quality land comprising c. 8.77 acres and with frontage to the Millbank Road East. **O.I.R.O.** £150,000