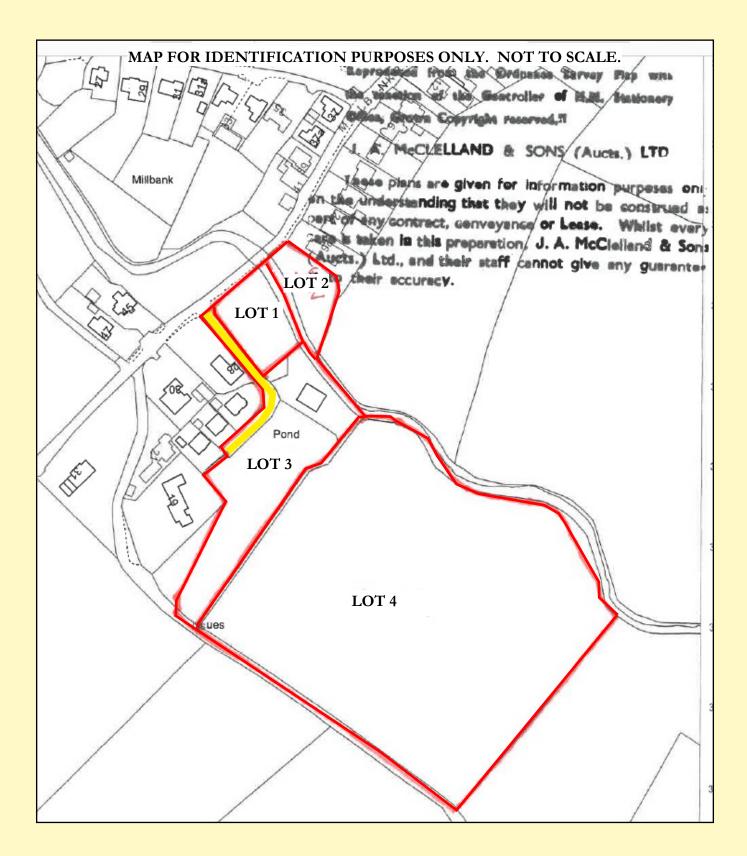

# APPROVED BUILDING SITE, MODERN FARM BUILDING & c. 11 ACRES OF AGRICULTURAL LAND IN A PRIME LOCATION ADJACENT TO THE DEVELOPMENT LIMIT

(AVAILABLE IN ONE OR MORE LOTS)

The property occupies an excellent location approx 3 miles from Sandyknowes and 2 ½ miles from Templepatrick and can be offered as follows: -

- **LOT 1** An attractive building site on approx. ½ acre bounded by the Ballymartin Burn and with frontage to the Millbank Road. **O.I.R.O.** £120,000 (N.B. Access to the site is off the driveway coloured yellow)
- **LOT 2** A small grazing paddock of approx. 0.46 acre separated from Lot 1 by the Ballymartin Burn. This could be sold with lot 1. **O.I.R.O.** £10,000
- **LOT 3** A modern farm building 45' x 40' with c. 1.65 acres of land immediately adjacent to the current development limit with excellent potential for future development. This lot includes ownership of the driveway coloured yellow. **O.I.R.O.** £75,000
- **LOT 4** A field of good quality land comprising c. 8.77 acres and with frontage to the Millbank Road East. **O.I.R.O.** £150,000