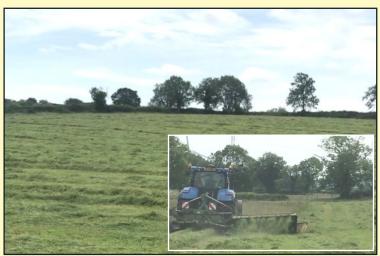

- **LOT 1** An attractive building site on approx. ½ acre bounded by the Ballymartin Burn and with frontage to the Millbank Road. **O.I.R.O.** £120,000 (N.B. Access to the site is off the driveway coloured yellow)
- **LOT 2** A small grazing paddock of approx. 0.46 acre separated from Lot 1 by the Ballymartin Burn. This could be sold with lot 1. **O.I.R.O.** £10,000
- **LOT 3** A modern farm building 45' x 40' with c. 1.65 acres of land immediately adjacent to the current development limit with excellent potential for future development. This lot includes ownership of the driveway coloured yellow. **O.I.R.O.** £75,000
- **LOT 4** A field of good quality land comprising c. 8.77 acres and with frontage to the Millbank Road East. **O.I.R.O.** £150,000