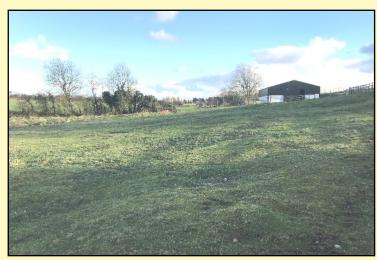

- **LOT 1** An attractive building site on approx. ½ acre bounded by the Ballymartin Burn and with frontage to the Millbank Road. **O.I.R.O.** £120,000 (N.B. Access to the site is off the driveway coloured yellow)
- **LOT 2** A small grazing paddock of approx. 0.46 acre separated from Lot 1 by the Ballymartin Burn. This could be sold with lot 1. **O.I.R.O.** £10,000
- **LOT 3** A modern farm building 45' x 40' with c. 1.65 acres of land immediately adjacent to the current development limit with excellent potential for future development. This lot includes ownership of the driveway coloured yellow. **O.I.R.O.** £75,000
- **LOT 4** A field of good quality land comprising c. 8.77 acres and with frontage to the Millbank Road East. **O.I.R.O.** £150,000