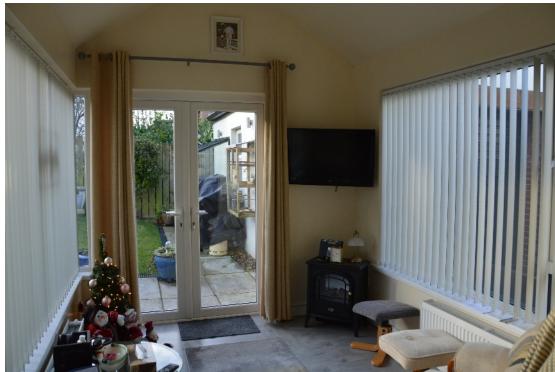

SITTING AREA:- 7'1 x 6'3 Tiled floor, open to-

SUN LOUNGE:- 10'1 x 8'10 Vaulted ceiling, double glazed doors opening to rear garden, double glazed windows to side, 2 double radiators, laminated floor.