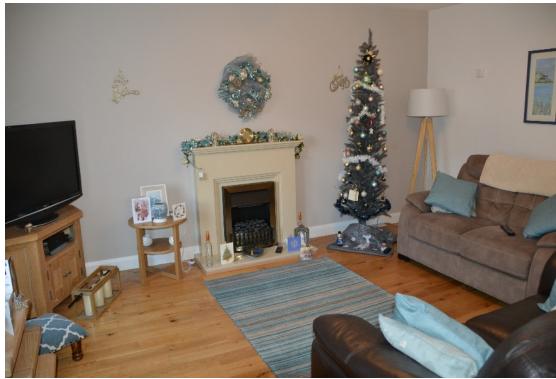

LOUNGE:- 15'7 x 12'4 Double glazed window to front, polished sandstone fireplace and hearth, double radiator, radiator, solid oak floor.

KITCHEN/BREAKFAST ROOM:- 13'6 x 12'4 Double glazed window to rear, ceiling lights, 1½ bowl stainless steel single drainer sink unit with mixer taps, a range of wall and base units with work surfaces, built in electric oven with gas hob, stainless steel extractor canopy, built in washing machine, dishwasher & fridge freezer, double radiator, tiled floor, open to-