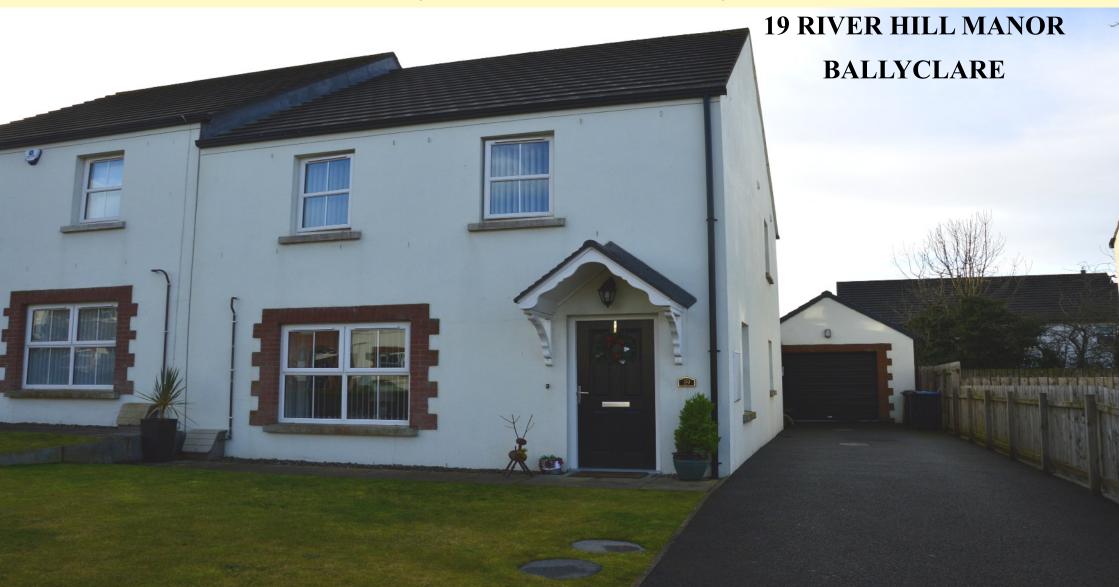

Estate Agents • Auctioneers • Valuers • Rural & Land Agents

www.jamcclelland.com

EXCELLENT SEMI DETACHED
PROPERTY SITUATED IN AN
ATTRACTIVE RECENTLY
CONSTRUCTED RESIDENTIAL
DEVELOPMENT. ACCOMMODATION
INCLUDES, 3 BEDROOMS (1 WITH
ENSUITE), 2 RECEPTION ROOMS,
SITTING AREA AND
KITCHEN/BREAKFAST ROOM
WHILST EXTERNAL FEATURES
INCLUDE FRONT AND REAR
GARDENS, A TARMAC DRIVEWAY
AND A DETACHED GARAGE WITH
ELECTRIC ROLLER DOOR.

PRICE: O.I.R.O. £,165,000

## **OUTSIDE:**

GARAGE:- Tarmac driveway to side leading to detached garage at rear with electric roller door.

GARDENS:- Mainly laid to lawn at front and rear, paved patio areas and shrub beds at rear.