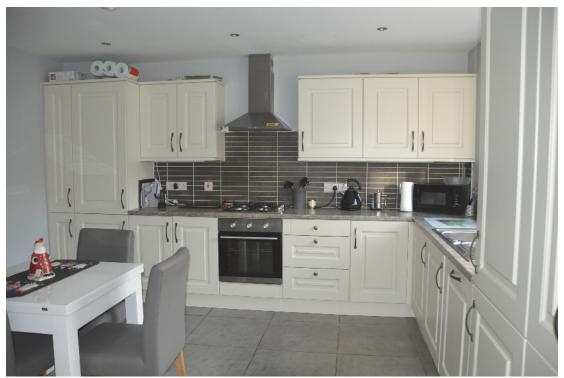

LOUNGE:- 15'7 x 12'4 Double glazed window to front, polished sandstone fireplace and hearth, double radiator, radiator, solid oak floor.

KITCHEN/BREAKFAST ROOM:- 13'6 x 12'4 Double glazed window to rear, ceiling lights, 1½ bowl stainless steel single drainer sink unit with mixer taps, a range of wall and base units with work surfaces, built in electric oven with gas hob, stainless steel extractor canopy, built in washing machine, dishwasher & fridge freezer, double radiator, tiled floor, open to-