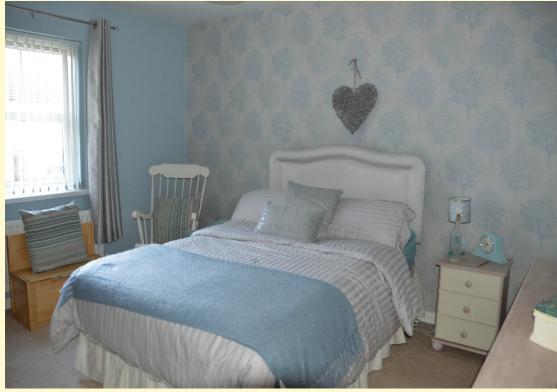

### **FIRST FLOOR:**

LANDING:- Double glazed window to side, access to loft, built in cupboard, fitted carpet.

BEDROOM 1:- 12'4 x 12'4 Double glazed window to rear, radiator, fitted carpet.

ENSUITE:- Shower cubicle, wall mounted hand basin, LLWC, heated towel rail, extractor, tiled floor.