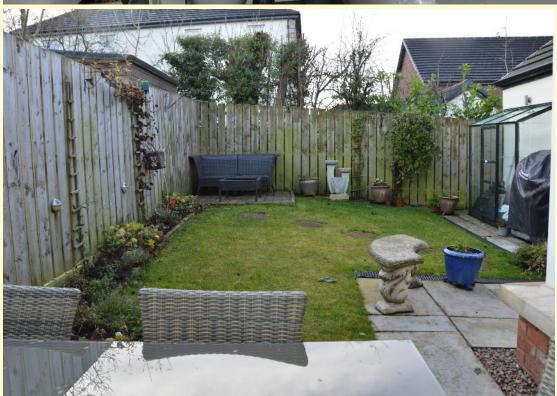

## **OUTSIDE:**

GARAGE:- Tarmac driveway to side leading to detached garage at rear with electric roller door.

GARDENS:- Mainly laid to lawn at front and rear, paved patio areas and shrub beds at rear.