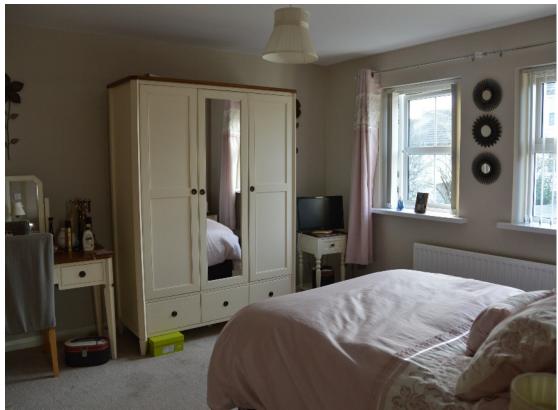

BEDROOM 2:- 13'2 x 10'2 Double glazed window to front, radiator, fitted carpet.

BEDROOM 3:- 10'1 x 9'3 Double glazed window to front, radiator, fitted carpet.