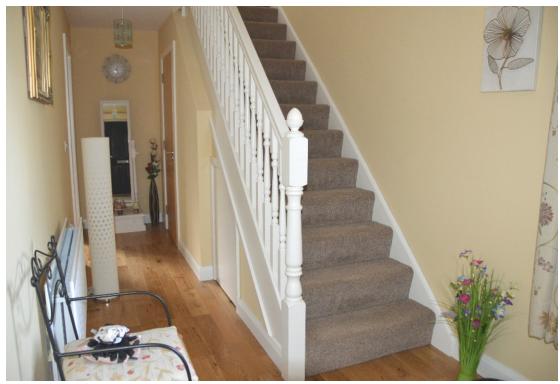

### **ACCOMMODATION:**

ENTRANCE HALL:- Entrance via UPVC front door, double glazed window to side, under stairs storage cupboard, double radiator, solid oak floor.

WASHROOM:- Frosted double glazed window to side, vanity hand basin, LLWC, radiator, tiled floor.