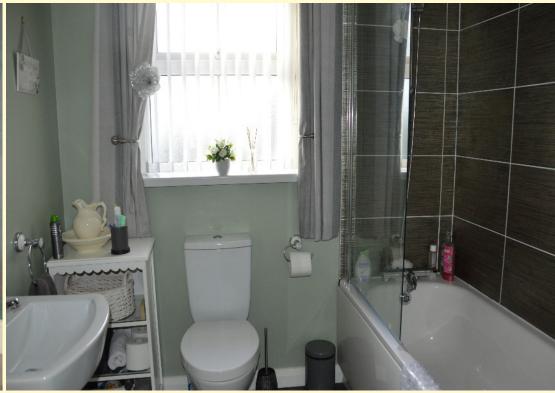

BATHROOM:- Frosted double glazed window to rear, 3 piece white suite comprising panelled bath with mixer taps, shower attachment & screen, wall mounted hand basin, LLWC, part tiled walls, extractor, heated towel rail, tiled floor.