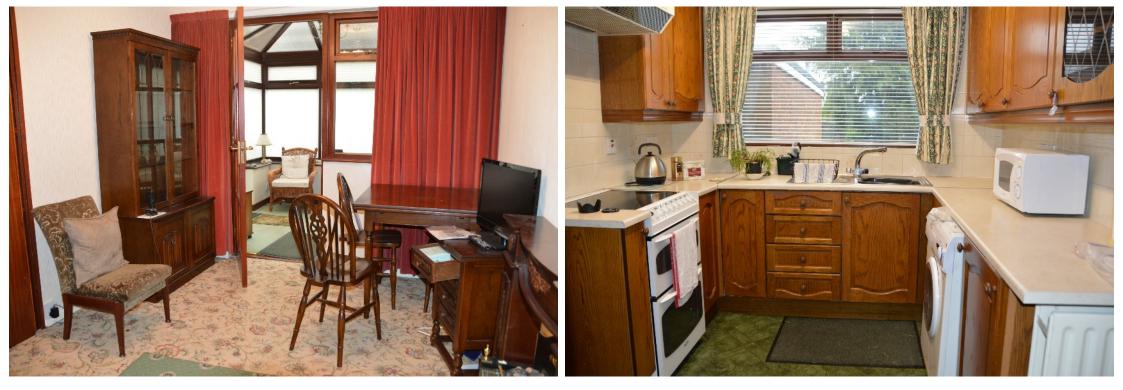

LOUNGE:- 13'1 x 11'1 Double glazed windows to front, cornice, ceiling rose, tiled fireplace, double radiator, fitted carpet.

DINING ROOM:- 12' x 9'1 Part glazed door opening to conservatory at rear, window to rear, cornice, ceiling rose, built in cupboard, double radiator, fitted carpet.

CONSERVATORY:- 10' x 9' Double glazed UPVC door opening to rear garden, double glazed windows to side and rear, double radiator, fitted carpet

KITCHEN:- 11'9 x 8'4 Part frosted glazed wood door opening to side, double glazed window to rear, stainless steel single drainer sink unit with mixer taps, wall and base units with work surface, space for electric cooker, extractor, plumbed for washing machine, space for fridge freezer, built in cupboard, double radiator, vinyl floor.