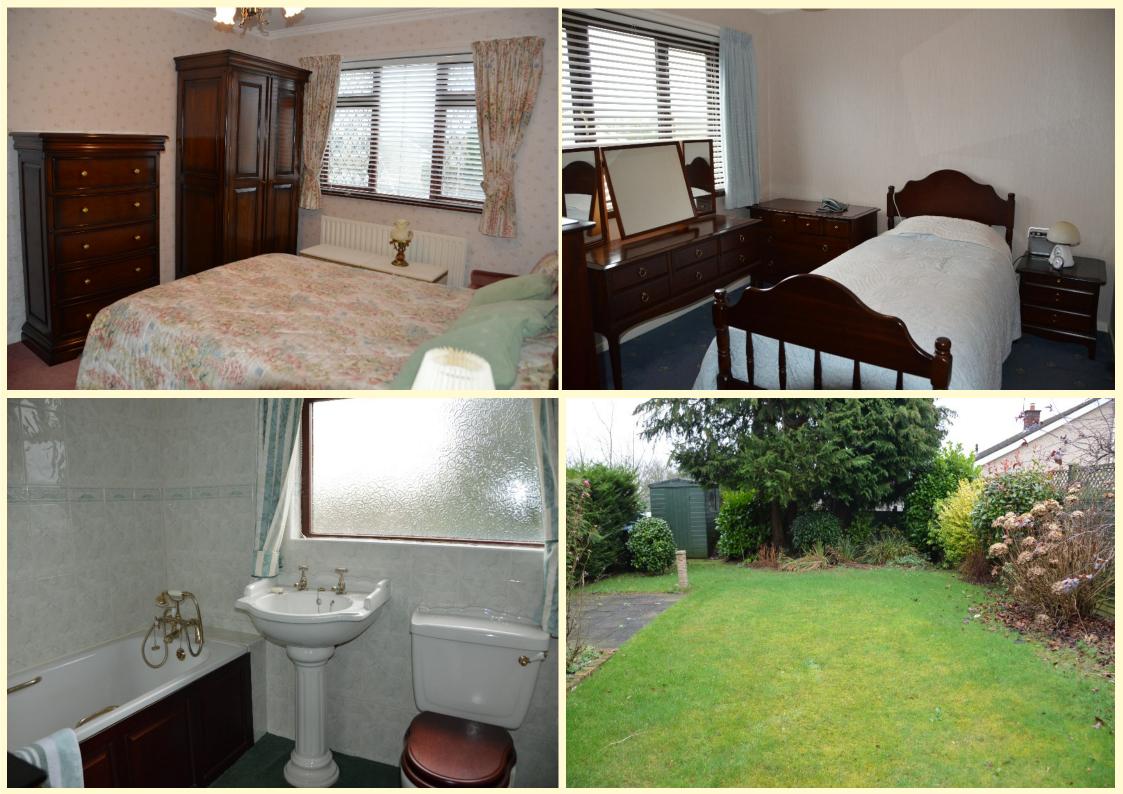

### **FIRST FLOOR:**

LANDING:- Double glazed window to side, access to loft, hot press, fitted carpet.

BEDROOM 1:- 13' x 10'1 Double glazed windows to front, cornice, ceiling rose, radiator, fitted carpet.

BEDROOM 2:- 10'5 x 9'7 Double glazed window to rear, cornice, ceiling rose, built in wardrobes, double radiator, fitted carpet.

BEDROOM 3:- 10' x 7'7 Double glazed window to front, cornice, ceiling rose, built in cupboard, double radiator, fitted carpet.

BATHROOM:- Frosted double glazed window to rear, 3 piece white suite comprising panelled bath with mixer taps and telephone style shower attachment, electric shower unit and folding screen, pedestal hand basin, LLWC, tiled walls, radiator, fitted carpet.

#### **OUTSIDE:**

PARKING AND GARAGE:- Driveway with parking at side. Garage to rear with up and over door.

GARDENS:- Generous and attractive gardens to front and rear, mainly laid to lawn with a range of shrubs and trees. Paved patio area at rear.