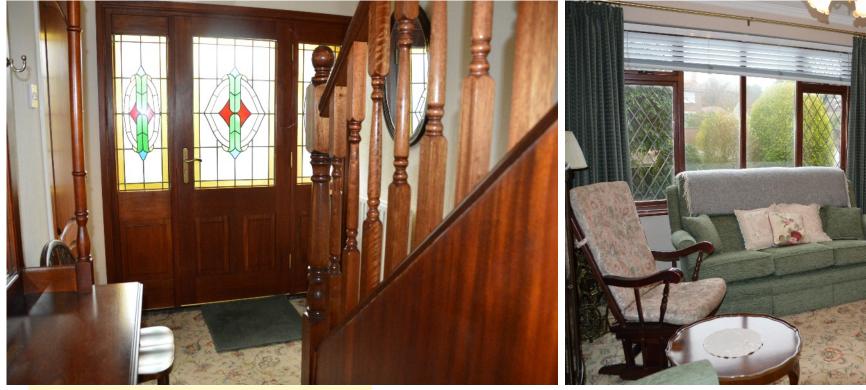

## PRICE: O.I.R.O. £140,000

DETACHED PROPERTY PRESENTED

ENTRANCE HALL:- Entrance via part frosted stained glass wood front door, frosted stained windows to front, coving, ceiling rose, under stairs cupboard, double radiator, fitted carpet, stairs to first floor.

LOUNGE:- 13'1 x 11'1 Double glazed windows to front, cornice, ceiling rose, tiled fireplace, double radiator, fitted carpet.

DINING ROOM:- 12' x 9'1 Part glazed door opening to conservatory at rear, window to rear, cornice, ceiling rose, built in cupboard, double radiator, fitted carpet.