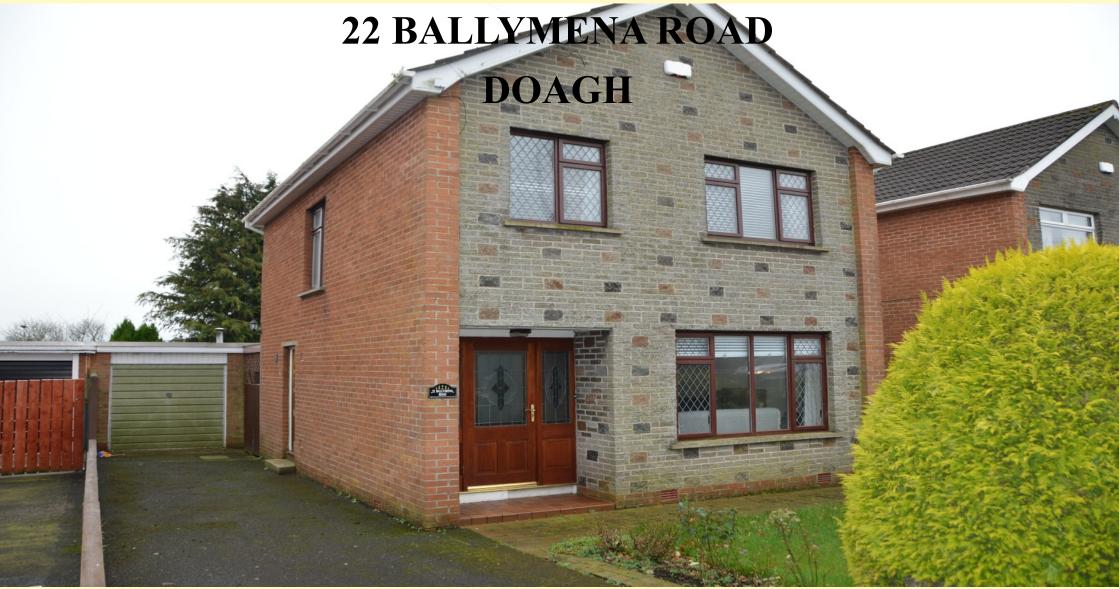

### ACCOMMODATION:

IN GOOD DECORATIVE CONDITION SITUATED WITHIN THE POPULAR VILLAGE OF DOAGH. ACCOMMODATION COMPRISES 3 BEDROOMS, 2 RECEPTION ROOMS, CONSERVATORY, KITCHEN AND BATHROOM WHILST EXTERNAL FEATURES INCLUDE A GARAGE AND ATTRACTIVE GARDENS TO FRONT AND REAR.

## PRICE: O.I.R.O. £140,000

DETACHED PROPERTY PRESENTED

ENTRANCE HALL:- Entrance via part frosted stained glass wood front door, frosted stained windows to front, coving, ceiling rose, under stairs cupboard, double radiator, fitted carpet, stairs to first floor.