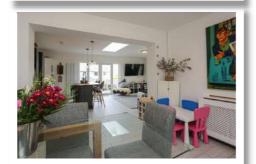

#### **Ground Floor**

Reception Hall

**Downstairs WC & Cloaks** 

**Family Room** 13'4" x 10'9"

**Bedroom Four/Office** 9'10" x 8'6"

Kitchen/Living/Diner 26'3 x 22'2"