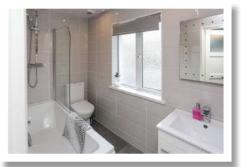

#### First Floor

**Bedroom One** 13'7" x 11'2"

**Bedroom Two** 10'8" x 9'10"

**Bedroom Three** 9'10" x 8'8"

**Bathroom** 