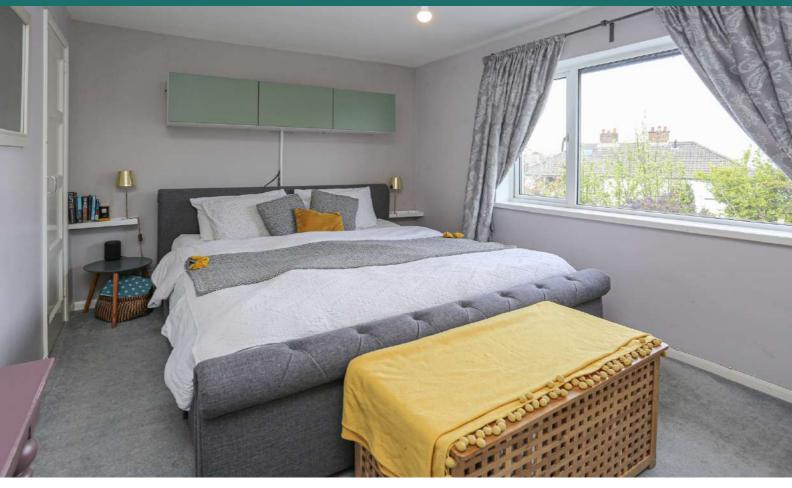

#### First Floor

**Bedroom One** 13'7" x 11'2"

**Bedroom Two** 10'8" x 9'10"

**Bedroom Three** 9'10" x 8'8"

**Bathroom** 