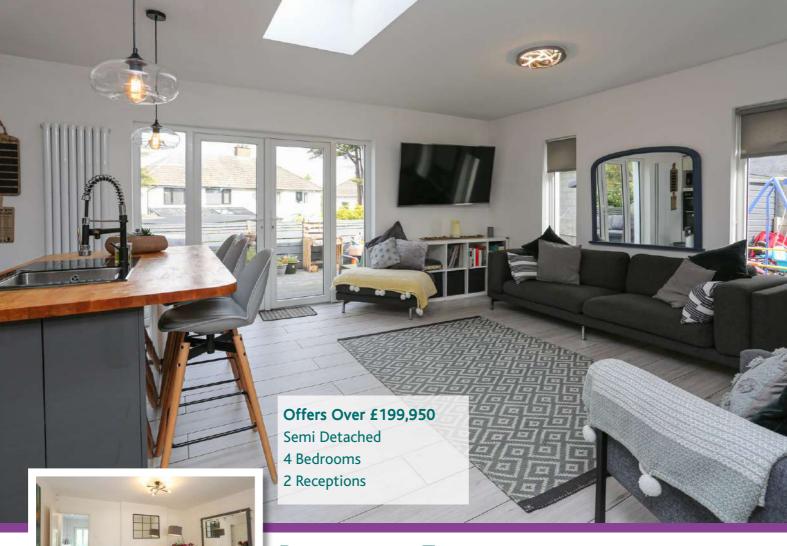

#### **Ground Floor**

Reception Hall

**Downstairs WC & Cloaks** 

**Family Room** 13'4" x 10'9"

**Bedroom Four/Office** 9'10" x 8'6"

Kitchen/Living/Diner 26'3 x 22'2"