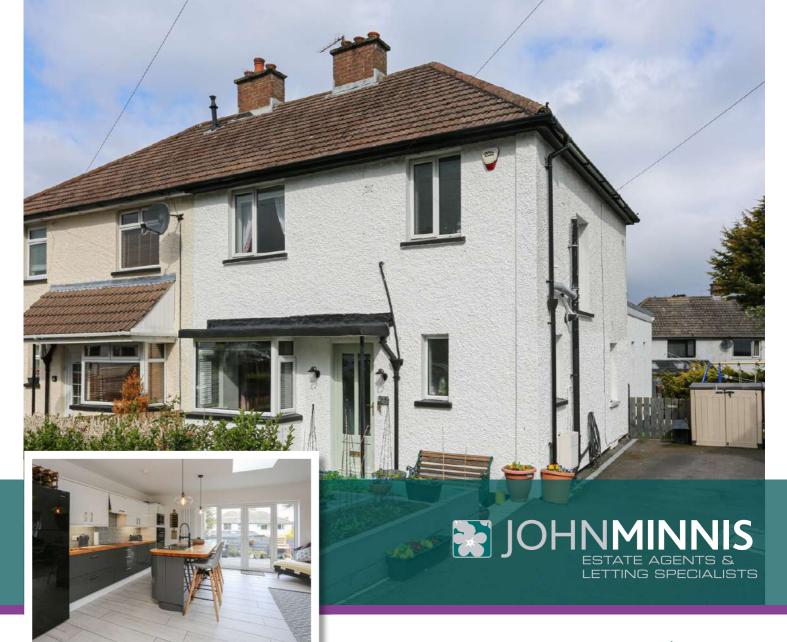

Scan for Property Details and to Arrange a Viewing

- Semi-detached beautifully presented, extended property
- Family room
- Open plan kitchen/living dining with bespoke fitted kitchen, range of integrated appliances, ample space for dining and living with french doors leading to rear garden
- Office/Bedroom 4
- Ground floor WC
- Three well-proportioned bedrooms to the first floor
- Modern family bathroom
- uPVC double glazing
- Gas Fired Central Heating
- Roofspace
- · Enclosed front garden and rear garden laid in lawns and raised decking
- Driveway parking
- Ideally located between Demesne Road and Abbey Ring, only a few minutes walking distance to Sullivan Upper School, Redburn country Park, Holywood golf Club and only 10 minutes' walk to Holywood Town Centre
- · Convenient to bus and rail networks for commuting to Belfast and Bangor

#### Outside

**Driveway Parking** 

Front Garden

Rear Garden

johnminnis.co.uk

This beautifully extended semi-detached four bedroom property is located in a quiet residential cul de sac with an attractive mature rear garden.