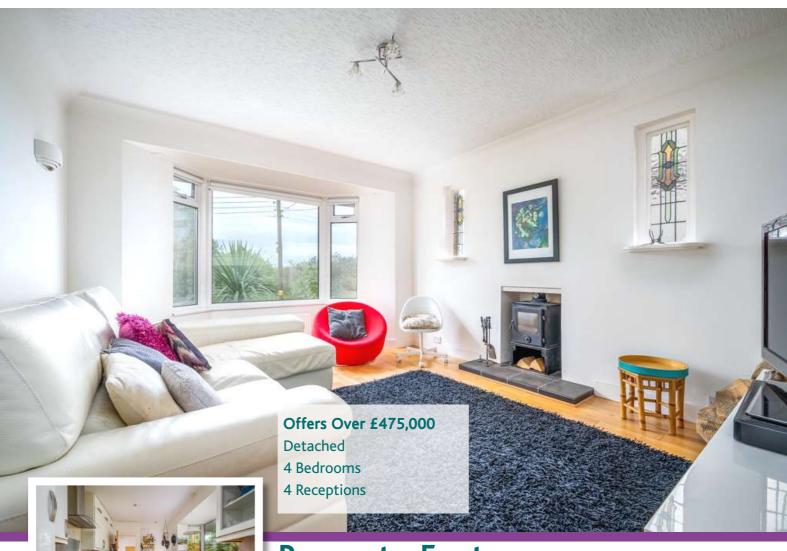

21 DEMESNE PARK | Holywood OFFERS OVER £475,000

Scan for Property Details and to Arrange a Viewing

- Well Maintained Detached Family Home with Superb Elevated Position
- Commanding Panoramic Views Across Belfast Lough
- Situated in Quiet Cul De Sac
- Downstairs WC
- Utility Room
- Fully Fitted Kitchen
- Separate Dining Room with Views To The Rear of the Property
- Spacious Family Living Room with French Doors To The Rear Garden
- Second Lounge Room
- Conservatory with Access To Rear Garden
- Four Well Proportioned Bedrooms
- Modern Family Bathroom
- Gas Fired Central Heating
- Private Driveway
- Mature Front and Rear South Facing Gardens with Excellent Privacy
- Rear Garden Provides Generous Patio Areas
- Excellent Potential to Extend Subject to Usual Planning Permissions

**Dining Room** 

15'11" x 11'10"

Rear Porch/Utility Room

Lounge 15'2" x 13'5"

Conservatory 15'0" x 13'6"

Kitchen/Dining/Living Space Walk In Wardrobe

**Bedroom Two** 

12'8" x 11'11"