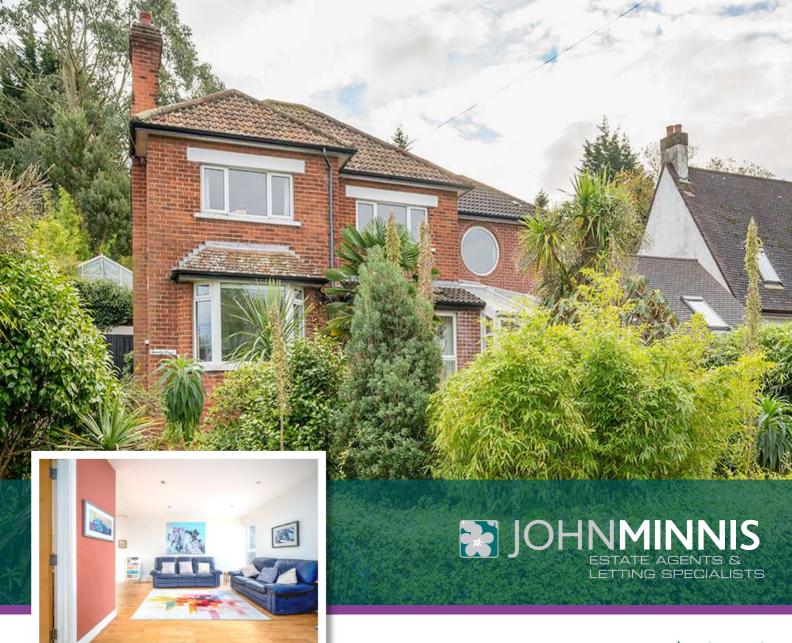

21 DEMESNE PARK | Holywood OFFERS OVER £475,000

Scan for Property Details and to Arrange a Viewing

- Well Maintained Detached Family Home with Superb Elevated Position
- Commanding Panoramic Views Across Belfast Lough
- Situated in Quiet Cul De Sac
- Downstairs WC
- Utility Room
- Fully Fitted Kitchen
- Separate Dining Room with Views To The Rear of the Property
- Spacious Family Living Room with French Doors To The Rear Garden
- Second Lounge Room
- Conservatory with Access To Rear Garden
- Four Well Proportioned Bedrooms
- Modern Family Bathroom
- Gas Fired Central Heating
- Private Driveway
- Mature Front and Rear South Facing Gardens with Excellent Privacy
- Rear Garden Provides Generous Patio Areas
- Excellent Potential to Extend Subject to Usual Planning Permissions