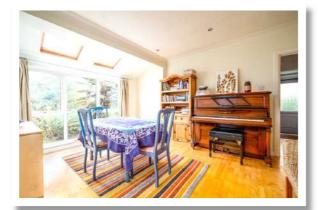

**Dining Room** 

15'11" x 11'10"

Rear Porch/Utility Room

Lounge 15'2" x 13'5"

Conservatory 15'0" x 13'6"

Kitchen/Dining/Living Space Walk In Wardrobe

**Bedroom Two** 

12'8" x 11'11"