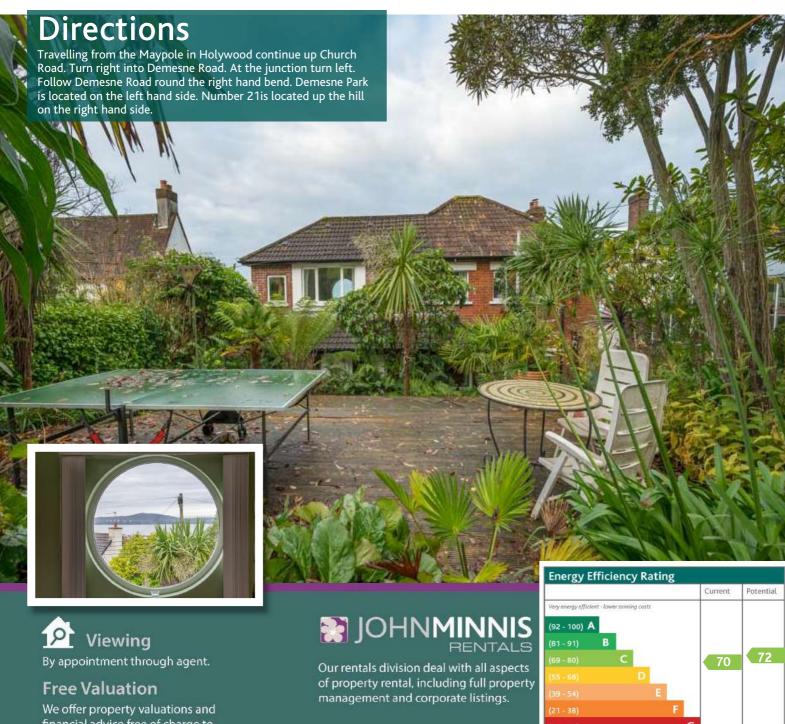

21 DEMESNE PARK | Holywood OFFERS OVER £475,000

Scan for Property Details and to Arrange a Viewing

- Well Maintained Detached Family Home with Superb Elevated Position
- Commanding Panoramic Views Across Belfast Lough
- Situated in Quiet Cul De Sac
- Downstairs WC
- Utility Room
- Fully Fitted Kitchen
- Separate Dining Room with Views To The Rear of the Property
- Spacious Family Living Room with French Doors To The Rear Garden
- Second Lounge Room
- Conservatory with Access To Rear Garden
- Four Well Proportioned Bedrooms
- Modern Family Bathroom
- Gas Fired Central Heating
- Private Driveway
- Mature Front and Rear South Facing Gardens with Excellent Privacy
- Rear Garden Provides Generous Patio Areas
- Excellent Potential to Extend Subject to Usual Planning Permissions

**Bedroom Three** 11'10" x 8'3"

**Bedroom Four** 11'10" x 8'7'

**Bathroom** 8'7" x 8'2"

Roofspace

**Outside** 

Garage

**Tarmac Driveway** 

**Mature Front and Rear South Facing Gardens** 

**Paved Patio Areas to** Rear

**Timber Decking** 

For more information and photographs regarding the accommodation in this property, please visit:

johnminnis.co.uk

"21 Demesne Park occupies a generous and elevated site with breath-taking views across Holywood and Belfast Lough, rarely do properties with such a unique aspect and potential present themselves to the open market."