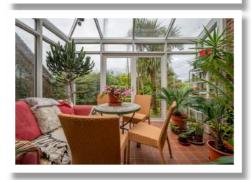

**Dining Room** 

15'11" x 11'10"

Rear Porch/Utility Room

Lounge 15'2" x 13'5"

Conservatory 15'0" x 13'6"

Kitchen/Dining/Living Space Walk In Wardrobe

**Bedroom Two** 

12'8" x 11'11"