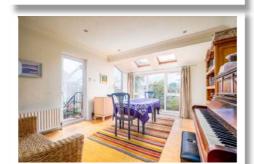

**Dining Room** 

15'11" x 11'10"

Rear Porch/Utility Room

Lounge 15'2" x 13'5"

Conservatory 15'0" x 13'6"

Kitchen/Dining/Living Space Walk In Wardrobe

**Bedroom Two** 

12'8" x 11'11"