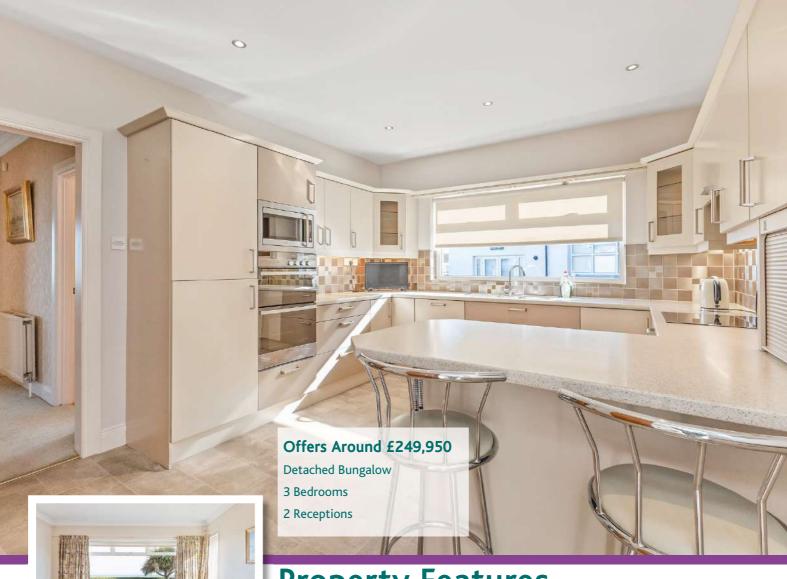

### **Ground Floor**

**Covered Entrance Porch** 

**Spacious Reception Hall** 

**Living Room** 13'11" x 13'10"

**Dining Room** 10'10" x 9'7"

Kitchen 13'10" x 12'

**Utility Room** 

johnminnis.co.uk

Located in the picturesque coastal town of Millisle here is an ideal opportunity to purchase a fantastic detached bungalow with sea views and no onward chain. The accommodation is bright, spacious and flexible comprising living room with cast iron wood burning stove and double doors to dining room, good sized kitchen, three bedrooms, including main bedroom with extensive range of built-in furniture and en suite shower room, as well as a bathroom with three piece suite. Picturesque views can be enjoyed from the living room, dining room, kitchen, two of the bedrooms and even the garage. Other benefits include gas heating, uPVC double glazed windows, utility room and detached double garage.