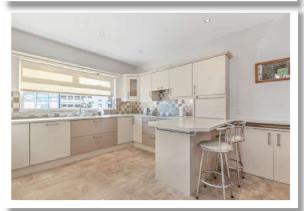

### **Ground Floor**

**Covered Entrance Porch** 

**Spacious Reception Hall** 

**Living Room** 13'11" x 13'10"

**Dining Room** 10'10" x 9'7"

Kitchen 13'10" x 12'

**Utility Room** 

johnminnis.co.uk

Located in the picturesque coastal town of Millisle here is an ideal opportunity to purchase a fantastic detached bungalow with sea views and no onward chain. The accommodation is bright, spacious and flexible comprising living room with cast iron wood burning stove and double doors to dining room, good sized kitchen, three bedrooms, including main bedroom with extensive range of built-in furniture and en suite shower room, as well as a bathroom with three piece suite. Picturesque views can be enjoyed from the living room, dining room, kitchen, two of the bedrooms and even the garage. Other benefits include gas heating, uPVC double glazed windows, utility room and detached double garage.