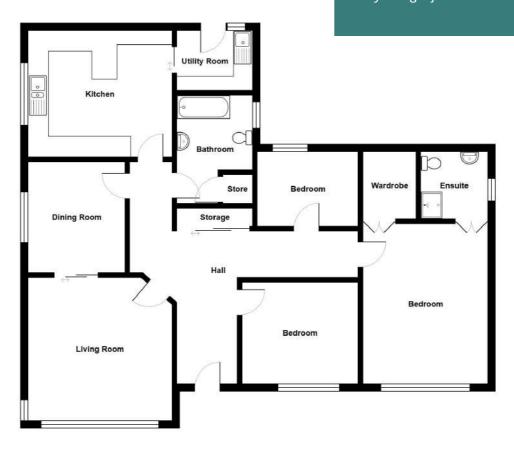

# Accommodation

### **Ground Floor**

**Covered Entrance Porch** 

**Spacious Reception Hall** 

**Living Room** 13'11" x 13'10"

**Dining Room** 10'10" x 9'7"

Kitchen 13'10" x 12'

**Utility Room** 

### First Floor

**Bedroom One** 12'1" x 15'4"

**En Suite Shower Room** 

**Bedroom Two** 11'4" x 9'10"

**Bedroom Three** 9'9" x 7'3"

**Bathroom** 

### Outside

Tarmac Driveway and Forecourt to Front with Excellent Parking

Second Driveway to Rear Which Leads to Detached **Double Garage** 

**Detached Double** Garage

> For more information and photographs regarding the accommodation in this property, please visit: