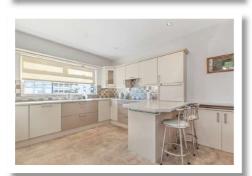

### **Ground Floor**

**Covered Entrance Porch** 

**Spacious Reception Hall** 

**Living Room** 13'11" x 13'10"

**Dining Room** 10'10" x 9'7"

Kitchen 13'10" x 12'

**Utility Room** 

johnminnis.co.uk

Located in the picturesque coastal town of Millisle here is an ideal opportunity to purchase a fantastic detached bungalow with sea views and no onward chain. The accommodation is bright, spacious and flexible comprising living room with cast iron wood burning stove and double doors to dining room, good sized kitchen, three bedrooms, including main bedroom with extensive range of built-in furniture and en suite shower room, as well as a bathroom with three piece suite. Picturesque views can be enjoyed from the living room, dining room, kitchen, two of the bedrooms and even the garage. Other benefits include gas heating, uPVC double glazed windows, utility room and detached double garage.