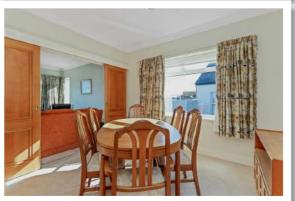

### **Ground Floor**

**Covered Entrance Porch** 

**Spacious Reception Hall** 

**Living Room** 13'11" x 13'10"

**Dining Room** 10'10" x 9'7"

Kitchen 13'10" x 12'

**Utility Room** 

johnminnis.co.uk

Located in the picturesque coastal town of Millisle here is an ideal opportunity to purchase a fantastic detached bungalow with sea views and no onward chain. The accommodation is bright, spacious and flexible comprising living room with cast iron wood burning stove and double doors to dining room, good sized kitchen, three bedrooms, including main bedroom with extensive range of built-in furniture and en suite shower room, as well as a bathroom with three piece suite. Picturesque views can be enjoyed from the living room, dining room, kitchen, two of the bedrooms and even the garage. Other benefits include gas heating, uPVC double glazed windows, utility room and detached double garage.