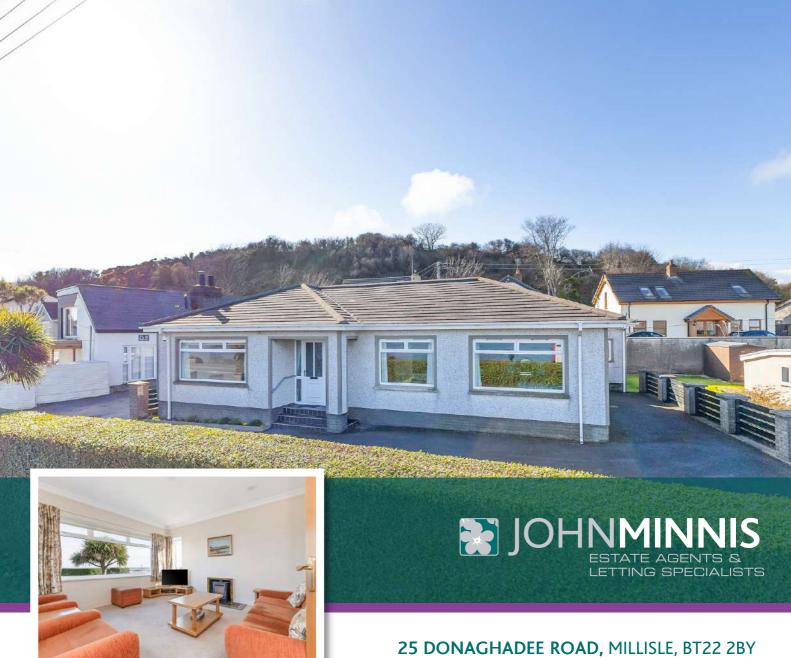

25 DONAGHADEE ROAD, MILLISLE, BT22 2BY OFFERS AROUND £249,950

Scan for Property Details and to Arrange a Viewing

- Attractive Detached Bungalow with Picturesque Sea Views and No Onward Chain
- Sea Views Can be Enjoyed from the Living Room, Dining Room, Kitchen, Two Bedrooms and the Garage
- Versatile and Flexible Accommodation
- Living Room with Cast Iron Wood Burning Stove and Double Doors to Dining Room
- Fitted Kitchen with Range of Integrated Appliances
- Separate Utility Room
- Three Well Proportioned Bedrooms
- Main Bedroom with Extensive Range of Built-in Furniture and En Suite Shower Room
- Bathroom with Three Piece Suite
- Gas Heating
- uPVC Double Glazed Windows
- Tarmac Driveway and Forecourt to Front with Excellent Parking for Numerous Vehicles
- Additional Parking Area to the Side
- Flowerbeds in Plants and Shrubs
- Second Driveway to the Rear
- Detached Double Garage
- Convenient Position Close to Millisle Town Centre with Easy Access to Donaghadee
- Wide Ranging Appeal to a Host of Potential Purchasers
- Early Viewing Essential

johnminnis.co.uk

Located in the picturesque coastal town of Millisle here is an ideal opportunity to purchase a fantastic detached bungalow with sea views and no onward chain. The accommodation is bright, spacious and flexible comprising living room with cast iron wood burning stove and double doors to dining room, good sized kitchen, three bedrooms, including main bedroom with extensive range of built-in furniture and en suite shower room, as well as a bathroom with three piece suite. Picturesque views can be enjoyed from the living room, dining room, kitchen, two of the bedrooms and even the garage. Other benefits include gas heating, uPVC double glazed windows, utility room and detached double garage.