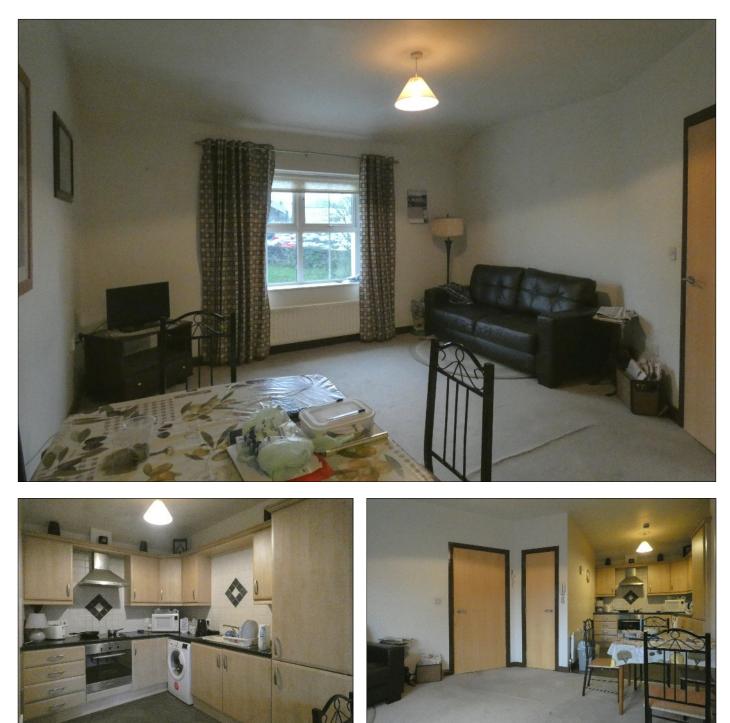

### Entrance Hall:

With telephone point, cloaks cupboard housing boiler.

#### Lounge:

22'0 x 14'0 (Max) with eye and low level units with tilling between units, integrated oven, electric hob, extractor fan, stainless steel sink unit, integrated fridge / freezer, tiled flooring, space for washing machine, telephone point and television point.

## Apt 8 Fountain Court, Circular Road, Coleraine, BT52 1PS