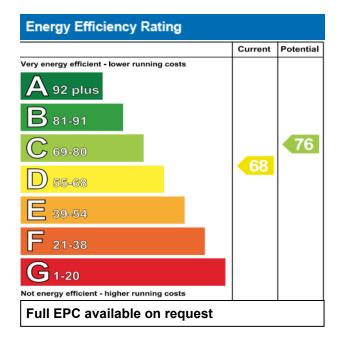

### **Property Overview**

- Second Floor Apartment
- 2 Bedrooms, 1 Reception Room
- Oil fired central heating (Metered)
- uPVC double glazed windows
- Lift to all floors

- Private car park
- Management Fee: The assessment for year 2020/2021 is £805.00
- Rates: The assessment for the year 2020/2021 is £846.60
- EPC Rating D68