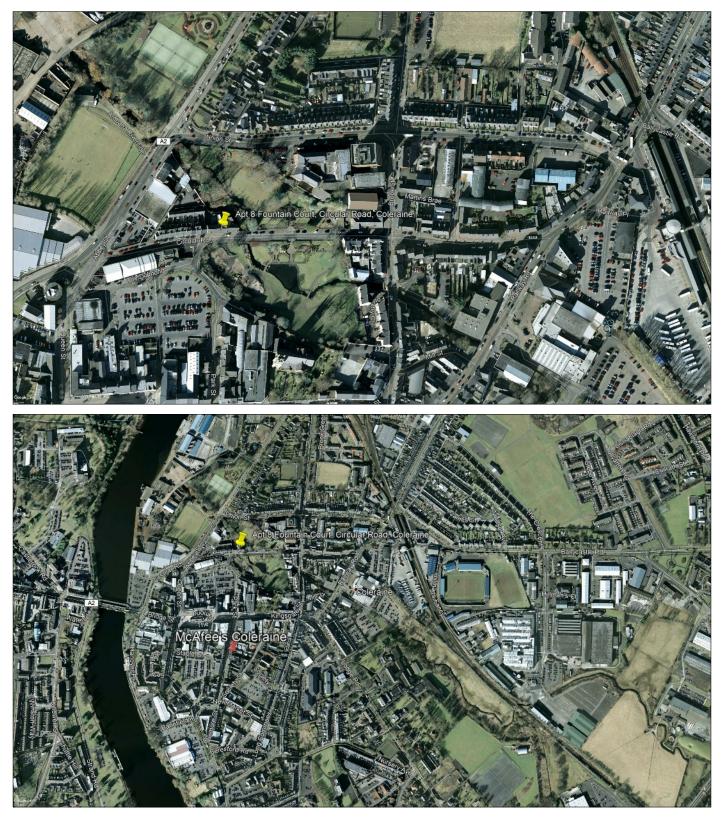

#### **Property Location:**

On approaching Coleraine town centre along Union Street, turn right onto Brook Street at the corner of the Northern Regional College, continue along Brook Street and the Fountain Court apartments are situated on the left hand side.