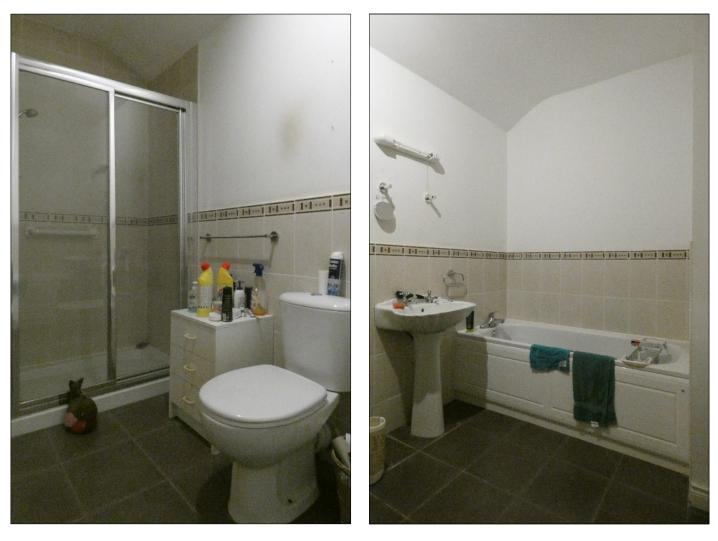

#### Bathroom:

Comprising w.c. and wash hand basin, tiled flooring and half tiled walls, fully tiled shower cubicle with mains shower fitting, panelled bath, extractor fan.