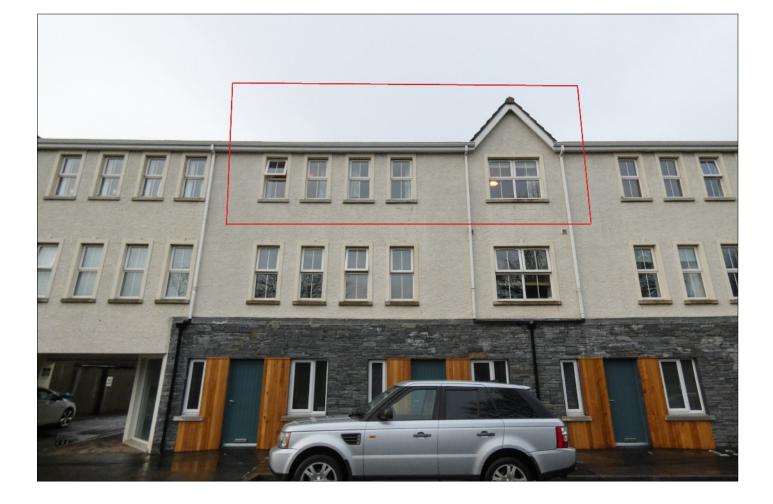

## For Sale

Apt 8 Fountain Court, Circular Road, Coleraine, BT52 1PS

### **Property Overview**

- Second Floor Apartment
- 2 Bedrooms, 1 Reception Room
- Oil fired central heating (Metered)
- uPVC double glazed windows
- Lift to all floors

- Private car park
- Management Fee: The assessment for year 2020/2021 is £805.00
- Rates: The assessment for the year 2020/2021 is £846.60
- EPC Rating D68

## Apt 8 Fountain Court, Circular Road, Coleraine, BT52 1PS