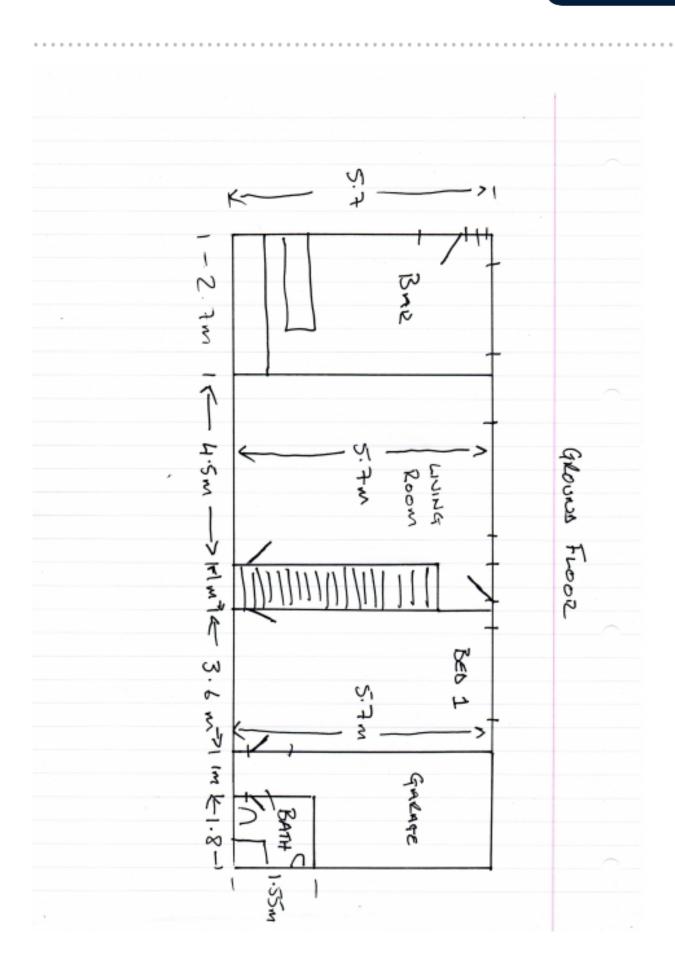

# **Floor Plans**

1ST FLOOR APPROX. FLOOR AREA 1175 SQ.FT. (109.1 SQ.M.)

TOTAL APPROX. FLOOR AREA 2647 SQ.FT. (245.8 SQ.M)