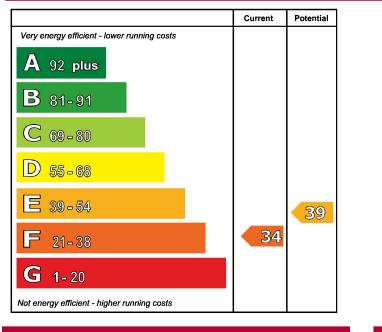

### **Energy Efficiency Rating**

#### **Technical information**

| Main heating type and fuel:            | Boiler and radiators, oil |
|----------------------------------------|---------------------------|
| Total floor area:                      | 125 m²                    |
| Approximate energy use:                | 419 kWh/m² per year       |
| Approximate CO <sub>2</sub> emissions: | 95 kg/m² per year         |
| Dwelling type:                         | Detached house            |

The approximate energy use and CO<sub>2</sub> emissions are per square metre of floor area based on fuel costs for the heating, ventilation, hot water and lighting systems. The rating can be compared to the benchmark of the average energy efficiency rating for the housing stock in Northern Ireland.