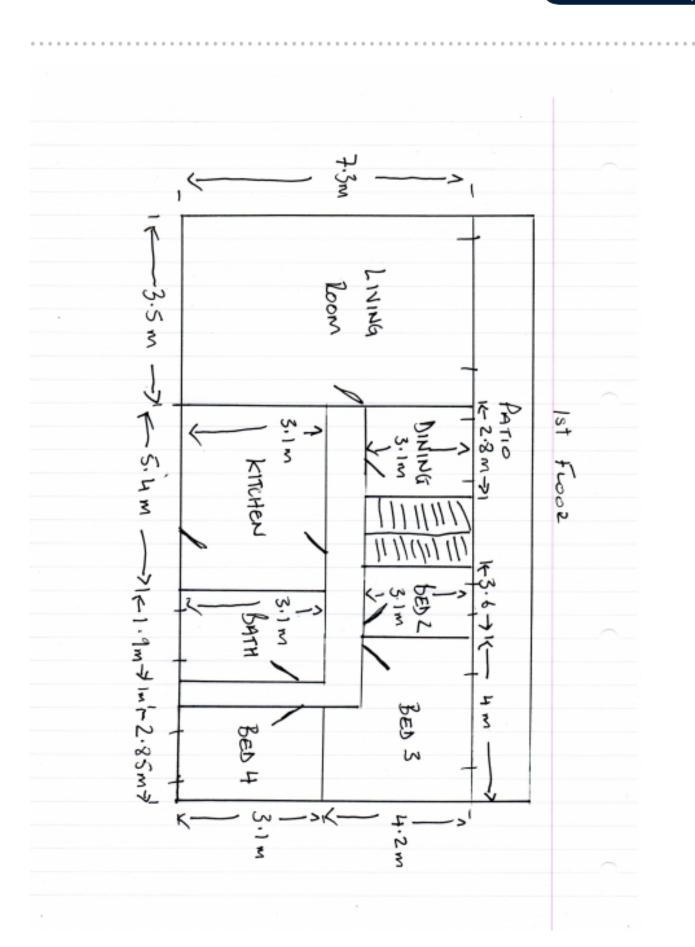

# **Floor Plans**

1ST FLOOR APPROX. FLOOR AREA 1175 SQ.FT. (109.1 SQ.M.)

TOTAL APPROX. FLOOR AREA 2647 SQ.FT. (245.8 SQ.M)