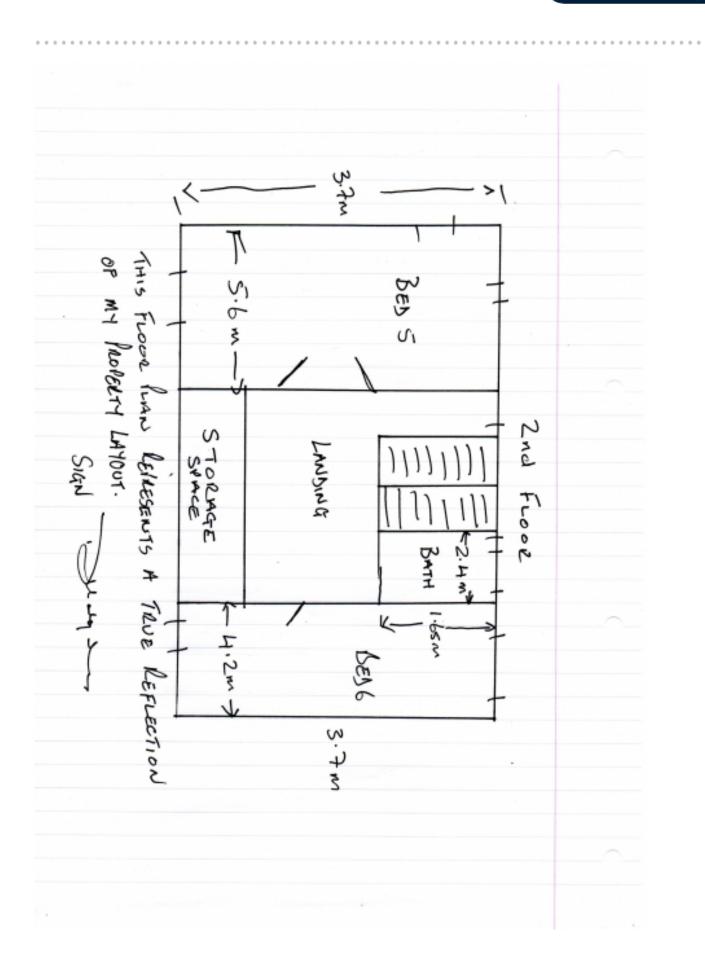

# **Floor Plans**

1ST FLOOR APPROX. FLOOR AREA 1175 SQ.FT. (109.1 SQ.M.)

TOTAL APPROX. FLOOR AREA 2647 SQ.FT. (245.8 SQ.M)