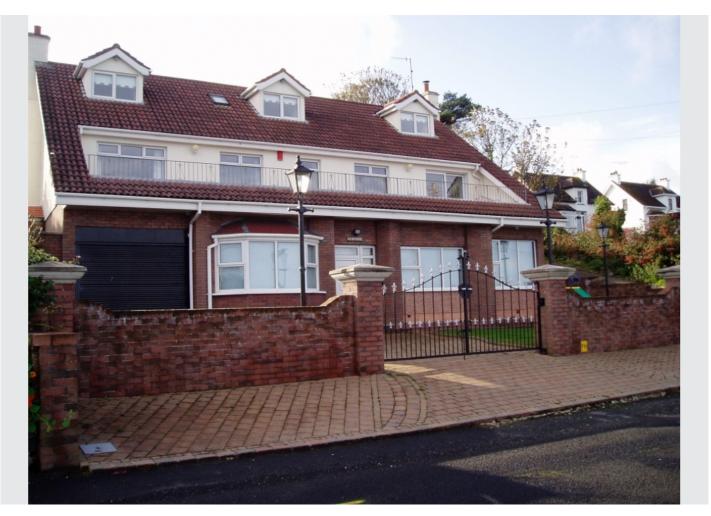

### Coast Road, Ballygally, BT40

£450,000 Offers in Region of

Tenure: freehold

Bedrooms: 5

Date Generated: 25/05/2016

HouseSimple is pleased to present this 5 bedroom Detached House in Ballygally. Occupying a magnificent position on the world famous Antrim Coast Road this detached family home commands panoramic views to the Glens of Antrim, Ballygally Head and the Scottish Coast, and within walking disance to the pic

Tenure: Freehold Asking Price: £450,000

HouseSimple is pleased to present this 5 bedroom Detached House in Ballygally.

Occupying a magnificent position on the world famous Antrim Coast Road this detached family home commands panoramic views to the Glens of Antrim, Ballygally Head and the Scottish Coast, and within walking disance to the picturesque Ballygally village and hotel.

Complemented with well cared for gardens and grounds, the property features many fine attributes including flagged patio areas, brick paviour areas and well tended lawn.

Full length balcony:tiled flooring with panoramic views to the Scottish coast,Glens of Antrim & Ballygally Head.

Double iron gates to front leading to partially lawned and paved area with space for approximately four cars.Period design lamp posts.

Rear entrance with double iron gates and paved space for a further three parked cars.