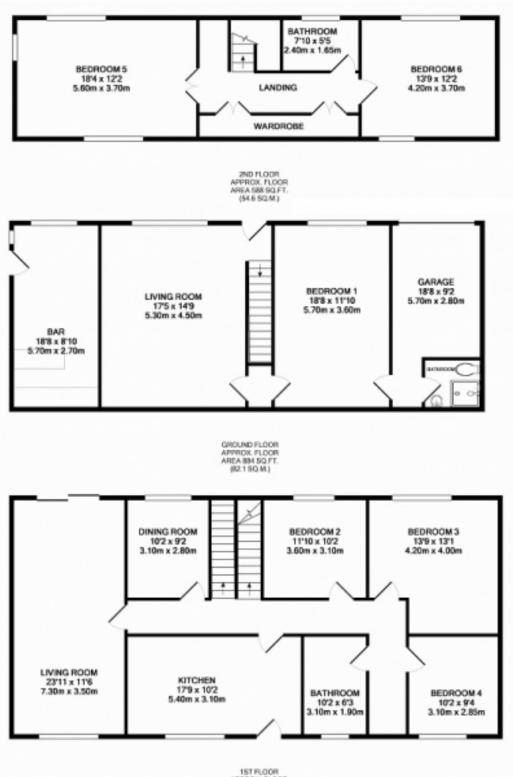

# **Floor Plans**

1ST FLOOR APPROX. FLOOR AREA 1175 SQ.FT. (109.1 SQ.M.)

TOTAL APPROX. FLOOR AREA 2647 SQ.FT. (245.8 SQ.M)