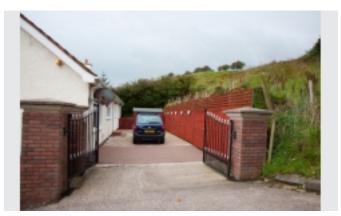

Double iron gates to front leading to partially lawned and paved area with space for approximately four cars.Period design lamp posts.

Rear entrance with double iron gates and paved space for a further three parked cars.