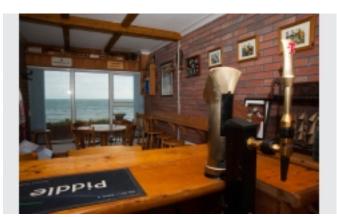

Outside tap and wall lighting.Outside shed connected to mains electric and water including WC stainless steel sink unit and plumbing for automatic washing machine.

Entertainment room accessed via seperate entrance to side of property.wood flooring exposed brick walls,beamed ceiling,wine cooler,dishwasher,fridge and sink unit.Large window with sea views.