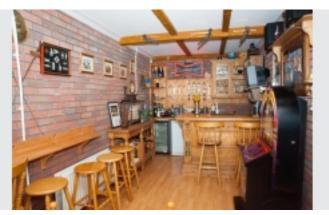

Outside tap and wall lighting.Outside shed connected to mains electric and water including WC stainless steel sink unit and plumbing for automatic washing machine.

Entertainment room accessed via seperate entrance to side of property.wood flooring exposed brick walls,beamed ceiling,wine cooler,dishwasher,fridge and sink unit.Large window with sea views.