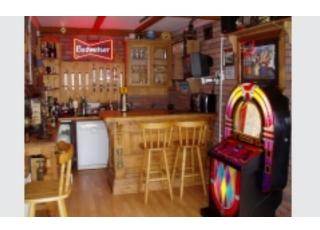

Outside tap and wall lighting.Outside shed connected to mains electric and water including WC stainless steel sink unit and plumbing for automatic washing machine.

Entertainment room accessed via seperate entrance to side of property.wood flooring exposed brick walls,beamed ceiling,wine cooler,dishwasher,fridge and sink unit.Large window with sea views.