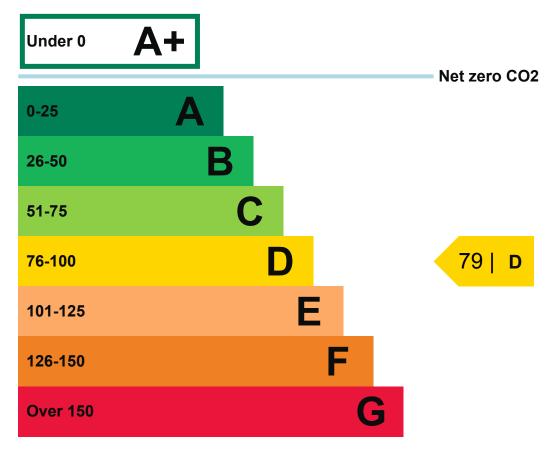

## **Energy efficiency rating for this property**

This property's current energy rating is D.

Properties are given a rating from A+ (most efficient) to G (least efficient).

Properties are also given a score. The larger the number, the more carbon dioxide (CO2) your property is likely to emit.

## How this property compares to others

Properties similar to this one could have ratings:

# If newly built

27 | B

# If typical of the existing stock

72 | C