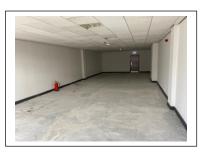

#### ACCOMMODATION – All Ground Floor

#### UNIT 1b

| Sales Shop                         | c. 79 m² (               | 850 ft <sup>2</sup> ) |
|------------------------------------|--------------------------|-----------------------|
| Kitchen                            | c. 10.9 m <sup>2</sup> ( | 117 ft <sup>2</sup> ) |
| Disabled toilet                    |                          |                       |
| Enclosed rear yard for bin storage |                          |                       |

#### UNIT 2

| Sales Shop                              | c. 98.1 m <sup>2</sup> (1,056 ft <sup>2</sup> ) |  |
|-----------------------------------------|-------------------------------------------------|--|
| Lobby                                   | c. 9.3 m <sup>2</sup> ( 100 ft <sup>2</sup> )   |  |
| Toilet with WC, WHB and Disabled Toilet |                                                 |  |
|                                         |                                                 |  |