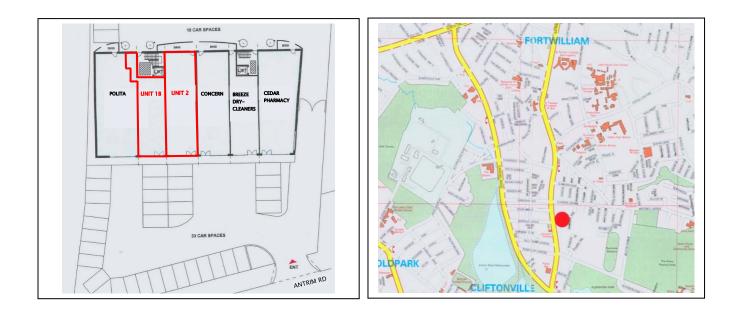

#### MCKIBBIN COMMERCIAL PROPERTY CONSULTANTS CHARTERED SURVEYORS

Callender House, 58–60 Upper Arthur Street, Belfast BT1 4GJ

T: 02890 500100 E: property@mckibbin.co.uk

- Modern retail and apartment development occupying a prime location fronting a main arterial route in North Belfast, these 2 shops are situated in a block of 6 retail units adjacent to an Iceland supermarket.
- Other retailers nearby include a drycleaners, a pharmacy, a "Polita" convenience store, Concern Worldwide charity shop, the NI Hospice, two petrol filling stations and a Tesco supermarket.
- The shops benefit from shared use of a generous car park for approx. 33 vehicles fronting the Antrim Road.
- Suitable for a variety of retail and other uses, subject to any necessary planning consents.

#### ACCOMMODATION – All Ground Floor

#### UNIT 1b

| Sales Shop                         | c. 79 m² (               | 850 ft <sup>2</sup> ) |
|------------------------------------|--------------------------|-----------------------|
| Kitchen                            | c. 10.9 m <sup>2</sup> ( | 117 ft <sup>2</sup> ) |
| Disabled toilet                    |                          |                       |
| Enclosed rear yard for bin storage |                          |                       |

#### UNIT 2

| Sales Shop                              | c. 98.1 m <sup>2</sup> (1,056 ft <sup>2</sup> ) |  |
|-----------------------------------------|-------------------------------------------------|--|
| Lobby                                   | c. 9.3 m <sup>2</sup> ( 100 ft <sup>2</sup> )   |  |
| Toilet with WC, WHB and Disabled Toilet |                                                 |  |
|                                         |                                                 |  |