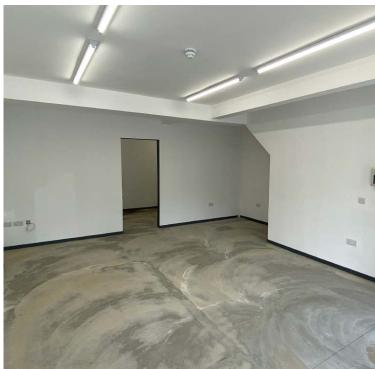

## **Description**

The property comprises an open plan ground floor commercial premises with a new aluminium framed shop frontage, fluorescent lighting, three phase power supply and a new concrete screed floor ready for a tenants fit-out.

## Accommodation

We calculate the approximate Net Internal Areas of the property to be as follows:

| Ground     | Sq M  | Sq Ft |
|------------|-------|-------|
| Shop Floor | 41.85 | 450   |
| Kitchen    | 13.68 | 147   |
| Total NIA  | 55.53 | 597   |