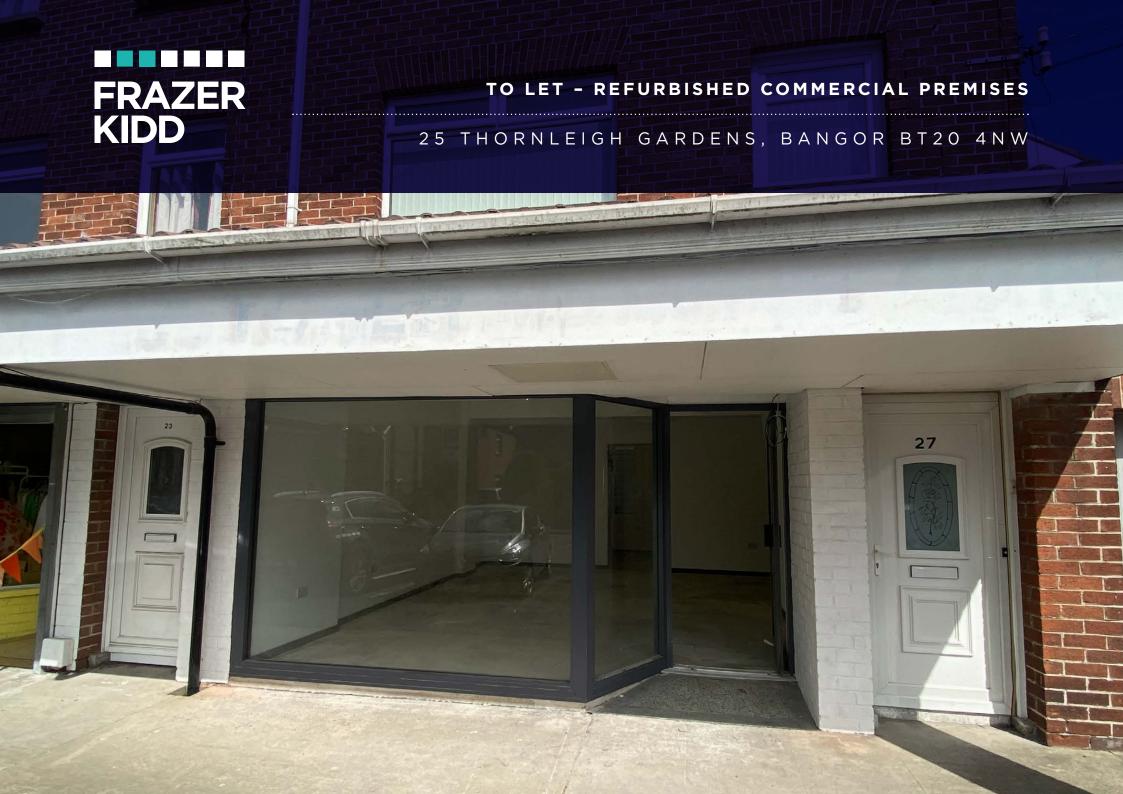

### 25 THORNLEIGH GARDENS, BANGOR BT20 4NW

The subject property is situated just off the B21 Donaghadee Road fronting onto Thornleigh Gardens, an extremely popular residential area located approximately c. 1 mile from Bangor Town centre

Adjacent occupiers include Clear Pharmacy, Winemark & the True Food Café

## **Description**

The property comprises an open plan ground floor commercial premises with a new aluminium framed shop frontage, fluorescent lighting, three phase power supply and a new concrete screed floor ready for a tenants fit-out.

On-street car parking is available located directly at the front of the property.

The property would be suitable for a variety of uses subject to any required statutory planning consents.