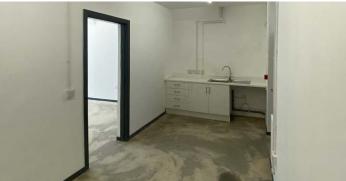

## **Description**

The property comprises an open plan ground floor commercial premises with a new aluminium framed shop frontage, fluorescent lighting, three phase power supply and a new concrete screed floor ready for a tenants fit-out.

On-street car parking is available located directly at the front of the property.

The property would be suitable for a variety of uses subject to any required statutory planning consents.

## Accommodation

We calculate the approximate Net Internal Areas of the property to be as follows:

| Ground     | Sq M  | Sq Ft |
|------------|-------|-------|
| Shop Floor | 41.85 | 450   |
| Kitchen    | 13.68 | 147   |
| Total NIA  | 55.53 | 597   |