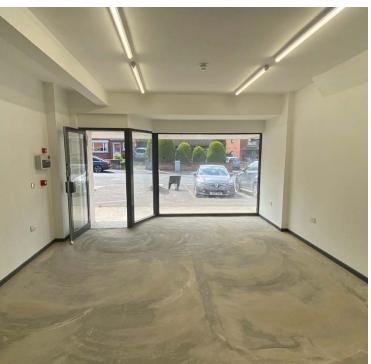

## **Description**

The property comprises an open plan ground floor commercial premises with a new aluminium framed shop frontage, fluorescent lighting, three phase power supply and a new concrete screed floor ready for a tenants fit-out.

## Accommodation

We calculate the approximate Net Internal Areas of the property to be as follows:

| Ground     | Sq M  | Sq Ft |
|------------|-------|-------|
| Shop Floor | 41.85 | 450   |
| Kitchen    | 13.68 | 147   |
| Total NIA  | 55.53 | 597   |