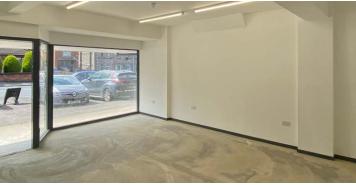

## **Description**

The property comprises an open plan ground floor commercial premises with a new aluminium framed shop frontage, fluorescent lighting, three phase power supply and a new concrete screed floor ready for a tenants fit-out.

## Accommodation

We calculate the approximate Net Internal Areas of the property to be as follows:

| Ground     | Sq M  | Sq Ft |
|------------|-------|-------|
| Shop Floor | 41.85 | 450   |
| Kitchen    | 13.68 | 147   |
| Total NIA  | 55.53 | 597   |