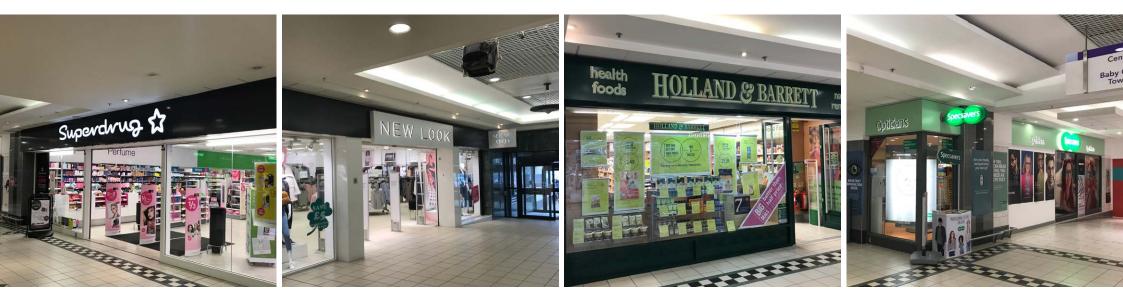

# Summary

- Excellent location, situated within Antrim town centre
  - Over 400 free car parking spaces
- Unit 46 comprises an open plan retail premises, fully fitted and ready to go.
- Open plan ground floor of c. 2,183 sq ft with 1st floor storage, office and staff accommodation of c. 1,032 sq ft
  - Flexible terms available.
- Established retailers in the scheme include New Look, Poundland, Specsavers, Superdrug, Poundstretcher and Holland & Barrett.