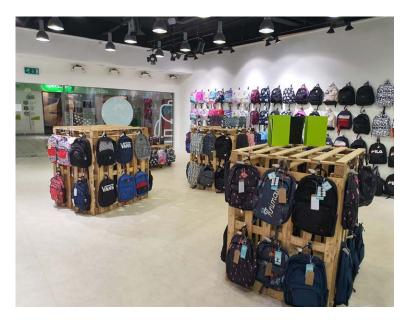

Castle Mall comprises of c. 96,000 sq ft of modern retail accommodation and benefits from c. 400 free car parking spaces.

Unit 46 comprises an open plan two storey retail premises of c. 3,215 sq ft. The ground floor offers bright and spacious, open plan accommodation with a floor to ceiling height glazed shop frontage, modern lighting and a disabled WC. The first floor provides for a kitchen, office and storage accommodation.