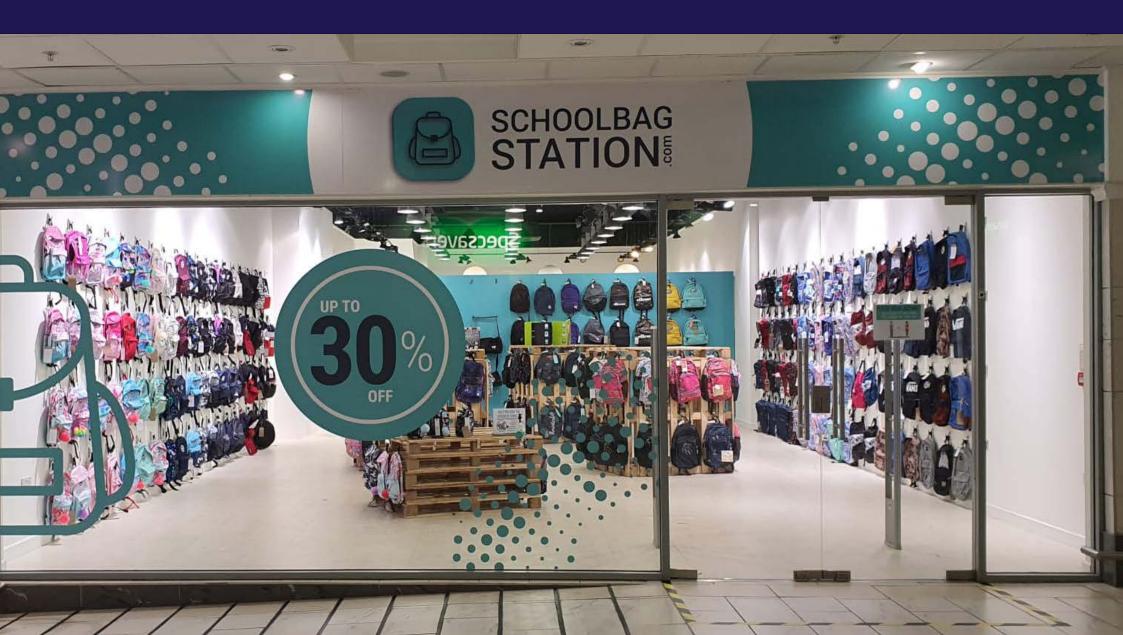

# Summary

- Excellent location, situated within Antrim town centre
  - Over 400 free car parking spaces
- Unit 46 comprises an open plan retail premises, fully fitted and ready to go.
- Open plan ground floor of c. 2,183 sq ft with 1st floor storage, office and staff accommodation of c. 1,032 sq ft
  - Flexible terms available.
- Established retailers in the scheme include New Look, Poundland, Specsavers, Superdrug, Poundstretcher and Holland & Barrett.

Castle Mall comprises of c. 96,000 sq ft of modern retail accommodation and benefits from c. 400 free car parking spaces.

Unit 46 comprises an open plan two storey retail premises of c. 3,215 sq ft. The ground floor offers bright and spacious, open plan accommodation with a floor to ceiling height glazed shop frontage, modern lighting and a disabled WC. The first floor provides for a kitchen, office and storage accommodation.