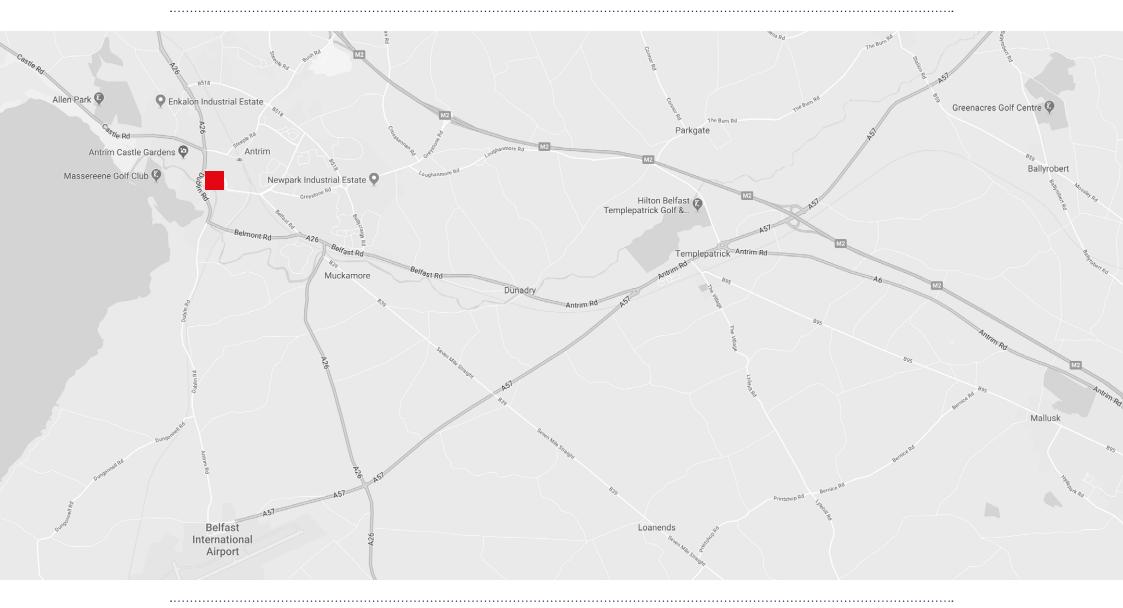

#### Location

Antrim is located in the North-East of Northern Ireland approximately 19 miles from Belfast. The town has a resident population of c.141,000 people and is strategically located on the edge of the M2 motorway and the main Belfast to Londonderry rail line, providing convenient access throughout the province.

Castle Mall is located in Antrim town centre and can be accessed from both High Street and Castle Way.