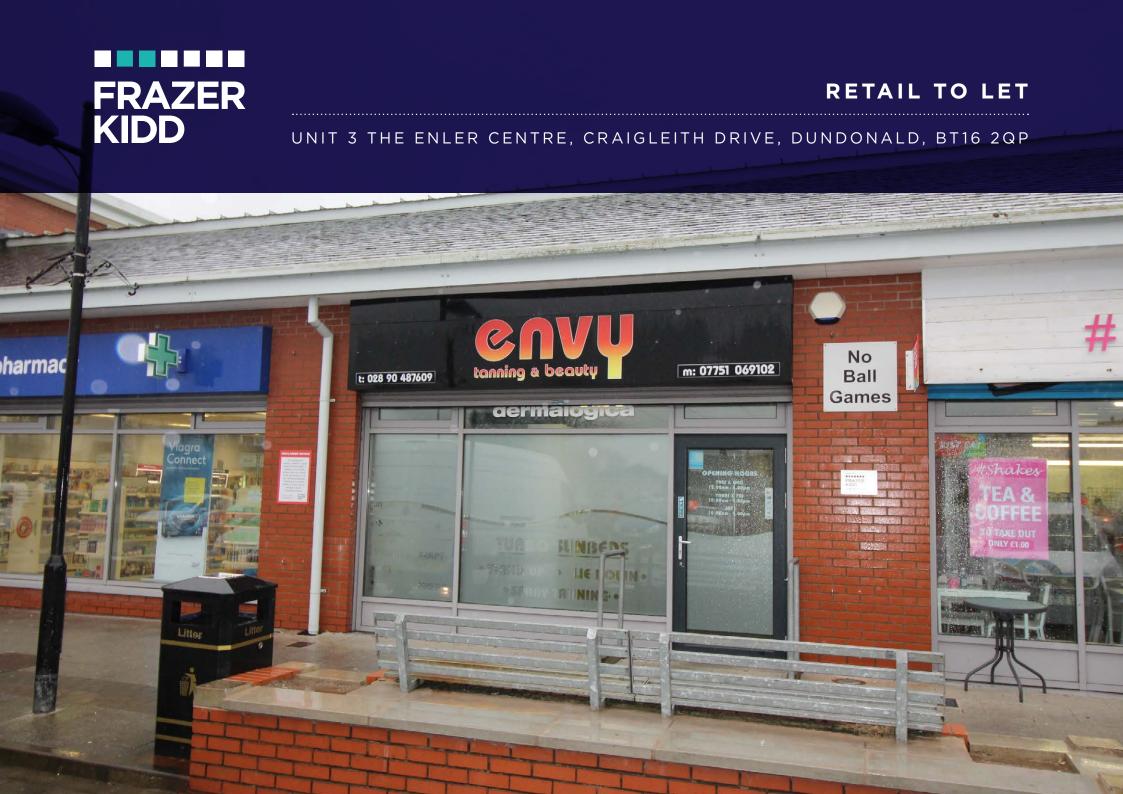

#### Location

The subject property forms part of a popular neighbourhood scheme known as the Enler Complex, which incorporates a Health Centre, Spar, Boots Chemist, a Café and a Fish & Chip Shop. The scheme also benefits from a large car park.

# **Description**

The property has been finished to include electronically operated roller shutter to the front, plastered and painted walls, suspended ceilings with integrated strip lighting, and gas heating.

The property was previously used as a tanning salon and benefits from numerous partitioned tanning booths..