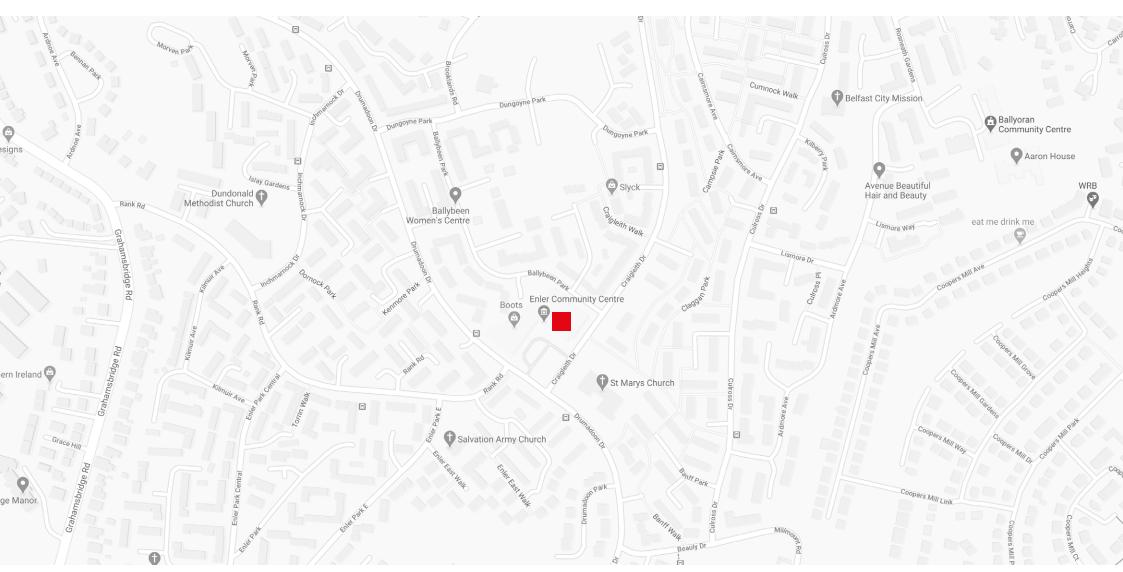

#### Location

The subject property forms part of a popular neighbourhood scheme known as the Enler Complex, which incorporates a Health Centre, Spar, Boots Chemist, a Café and a Fish & Chip Shop. The scheme also benefits from a large car park.