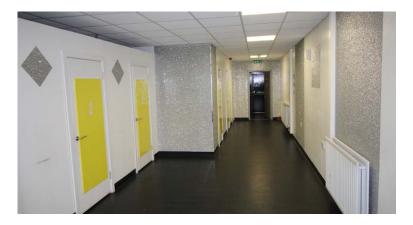

# **Description**

The property has been finished to include electronically operated roller shutter to the front, plastered and painted walls, suspended ceilings with integrated strip lighting, and gas heating.

The property was previously used as a tanning salon and benefits from numerous partitioned tanning booths..