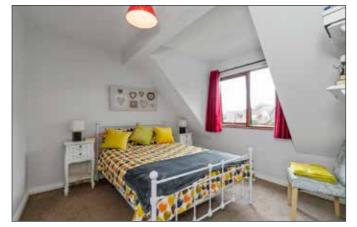

# **ENSUITE SHOWER ROOM:**

Fully panelled shower enclosure. Low flush WC. Wash hand basin.

BEDROOM (2): 13' 0" x 9' 9" (3.96m x 2.97m)

BEDROOM (3): 12' 0" x 9' 9" (3.66m x 2.97m)

BEDROOM (4): 10' 4" x 9' 7" (3.15m x 2.92m)