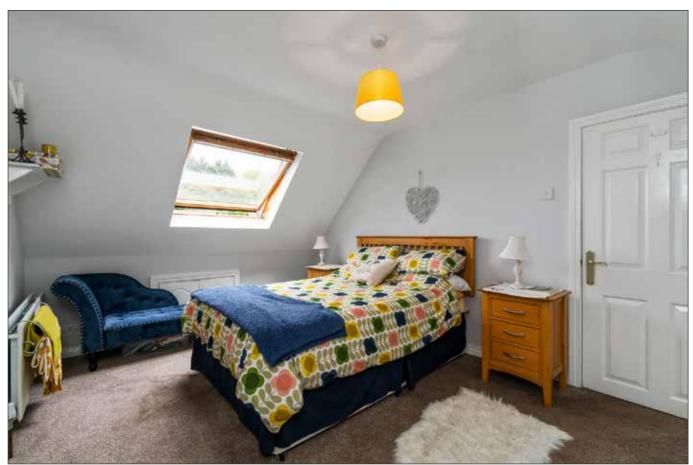

# INTEGRAL GARAGE:

BEDROOM (1):

14' 7" x 12' 0" (4.44m x 3.66m)

Built-in wardrobe.

# **ENSUITE SHOWER ROOM:**

Fully panelled shower enclosure. Low flush WC. Wash hand basin.

BEDROOM (2): 13' 0" x 9' 9" (3.96m x 2.97m)

BEDROOM (3): 12' 0" x 9' 9" (3.66m x 2.97m)

BEDROOM (4): 10' 4" x 9' 7" (3.15m x 2.92m)

BEDROOM (5):

10' 2" x 8' 0" (3.1m x 2.44m)

BEDROOM (6):

9' 8" x 6' 7" (2.95m x 2.01m)