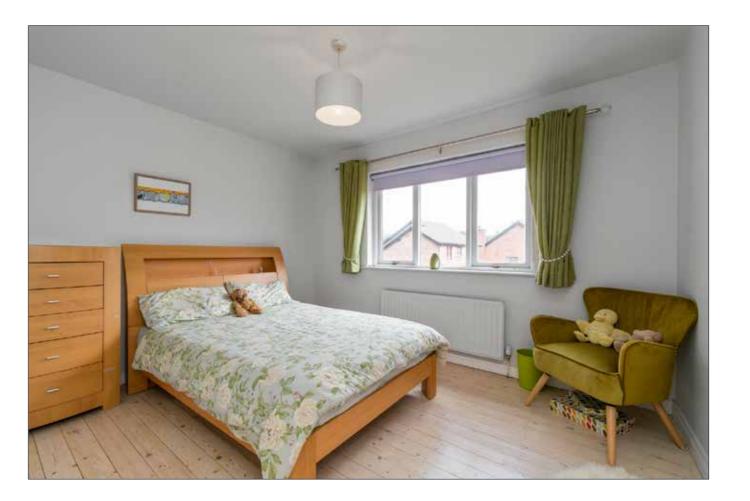

# INTEGRAL GARAGE:

BEDROOM (1):

14' 7" x 12' 0" (4.44m x 3.66m)

Built-in wardrobe.