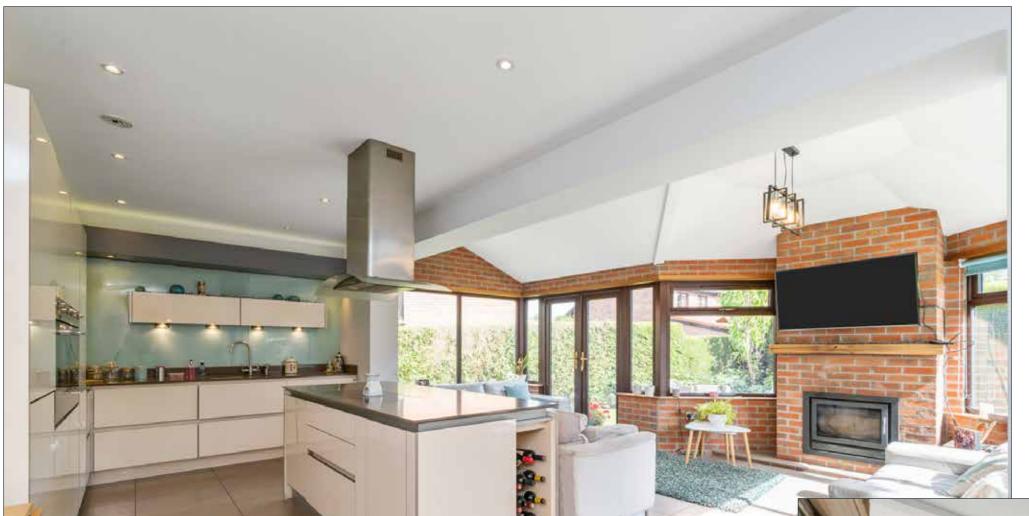

# KITCHEN / LIVING / DINING AREA: 32' 3" x 21' 5" (9.83m x 6.53m) (at widest points)

In the Kitchen Area – Excellent range of high and low level units. Central island unit. Granite worktops. Inset sink. 4 ring hob. Double electric oven. Integrated fridge/freezer and dishwasher. Tiled floor.