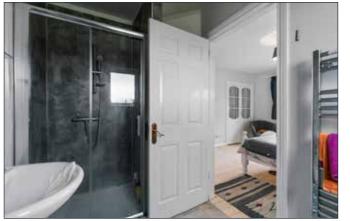

# **ENSUITE SHOWER ROOM:**

Fully panelled shower enclosure. Low flush WC. Wash hand basin.

BEDROOM (2): 13' 0" x 9' 9" (3.96m x 2.97m)

BEDROOM (3): 12' 0" x 9' 9" (3.66m x 2.97m)

BEDROOM (4): 10' 4" x 9' 7" (3.15m x 2.92m)