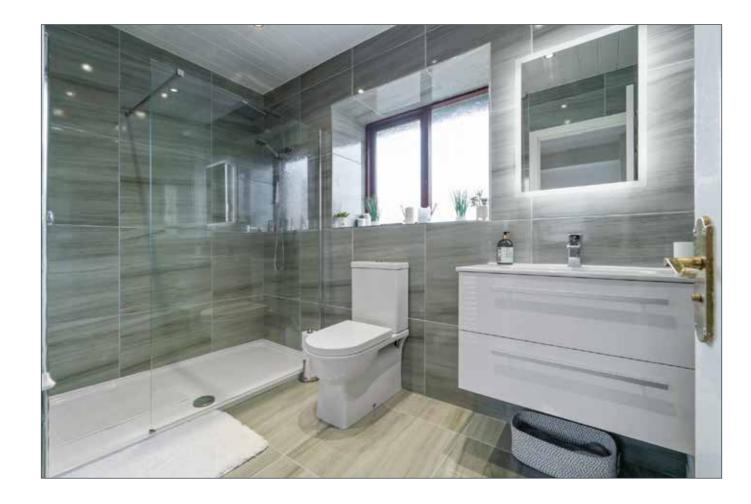

# **SHOWER ROOM:**

Walk in shower enclosure. Low flush WC. Wash hand basin in vanity unit.