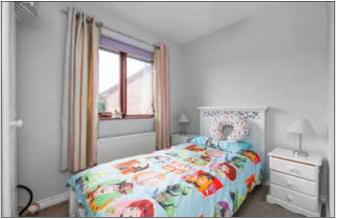

BEDROOM (5):

10' 2" x 8' 0" (3.1m x 2.44m)

BEDROOM (6):

9' 8" x 6' 7" (2.95m x 2.01m)