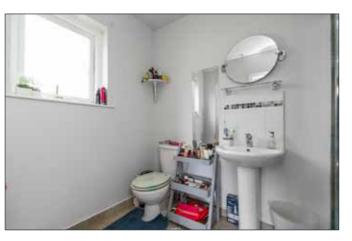

# **SHOWER ROOM:**

Walk in shower enclosure. Low flush WC. Wash hand basin in vanity unit.