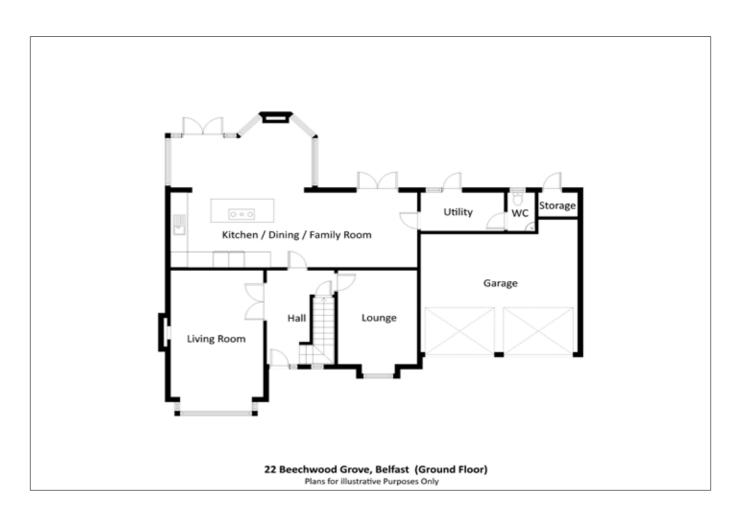

LIVING ROOM: 18' 0" x 11' 9" (5.49m x 3.58m) Attractive feature fireplace. Wood strip flooring.

FAMILY ROOM / PLAYROOM: 12' 9" x 9' 8" (3.89m x 2.95m)

# KITCHEN / LIVING / DINING AREA: 32' 3" x 21' 5" (9.83m x 6.53m) (at widest points)

In the Kitchen Area – Excellent range of high and low level units. Central island unit. Granite worktops. Inset sink. 4 ring hob. Double electric oven. Integrated fridge/freezer and dishwasher. Tiled floor.

In the Living Area – Brick fireplace with wood-burning stove. Double doors to rear.

In the Dining Area – Double doors to rear.

### **UTILITY ROOM:**

10' 2" x 4' 7" (3.1m x 1.4m)

High and low level unit. Plumbed for washing machine.

### **CLOAKROOM:**

Low flush WC. Wash hand basin.

# INTEGRAL GARAGE:

BEDROOM (1):

14' 7" x 12' 0" (4.44m x 3.66m)

Built-in wardrobe.