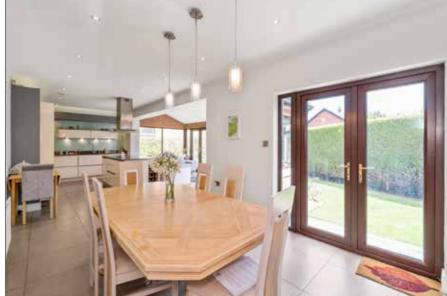

In the Living Area – Brick fireplace with wood-burning stove. Double doors to rear.

In the Dining Area – Double doors to rear.