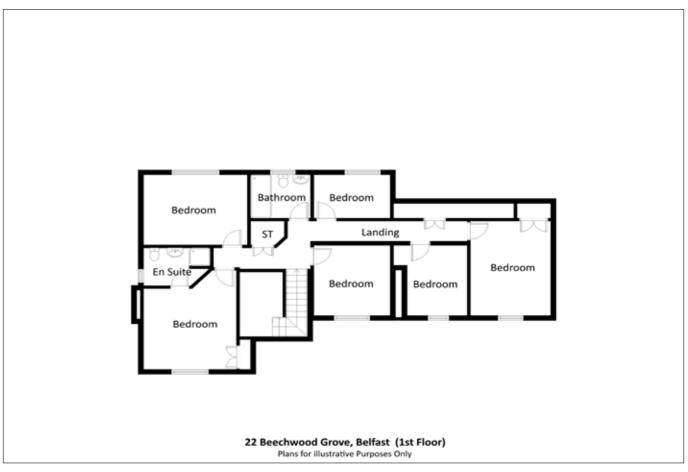

# **ENSUITE SHOWER ROOM:**

Fully panelled shower enclosure. Low flush WC. Wash hand basin.

BEDROOM (2): 13' 0" x 9' 9" (3.96m x 2.97m)

BEDROOM (3): 12' 0" x 9' 9" (3.66m x 2.97m)

BEDROOM (4): 10' 4" x 9' 7" (3.15m x 2.92m)

BEDROOM (5):

10' 2" x 8' 0" (3.1m x 2.44m)

BEDROOM (6):

9' 8" x 6' 7" (2.95m x 2.01m)

# **SHOWER ROOM:**

Walk in shower enclosure. Low flush WC. Wash hand basin in vanity unit.

# LANDING:

Hotpress and roof space access.

OUTSIDE

Superb corner site with generous gardens to front, side, and rear, in lawns and patio.