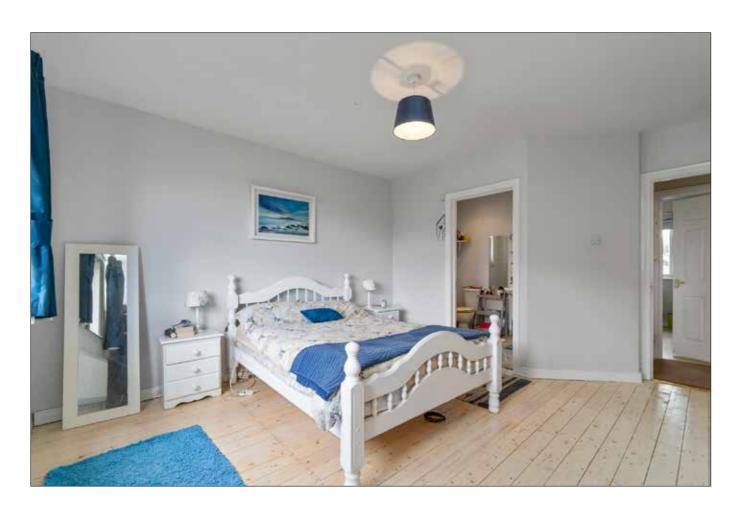

# INTEGRAL GARAGE:

BEDROOM (1):

14' 7" x 12' 0" (4.44m x 3.66m)

Built-in wardrobe.

# **ENSUITE SHOWER ROOM:**

Fully panelled shower enclosure. Low flush WC. Wash hand basin.

BEDROOM (2): 13' 0" x 9' 9" (3.96m x 2.97m)

BEDROOM (3): 12' 0" x 9' 9" (3.66m x 2.97m)

BEDROOM (4): 10' 4" x 9' 7" (3.15m x 2.92m)