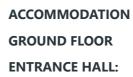

LIVING ROOM: 18' 0" x 11' 9" (5.49m x 3.58m) Attractive feature fireplace. Wood strip flooring.

FAMILY ROOM / PLAYROOM: 12' 9" x 9' 8" (3.89m x 2.95m)