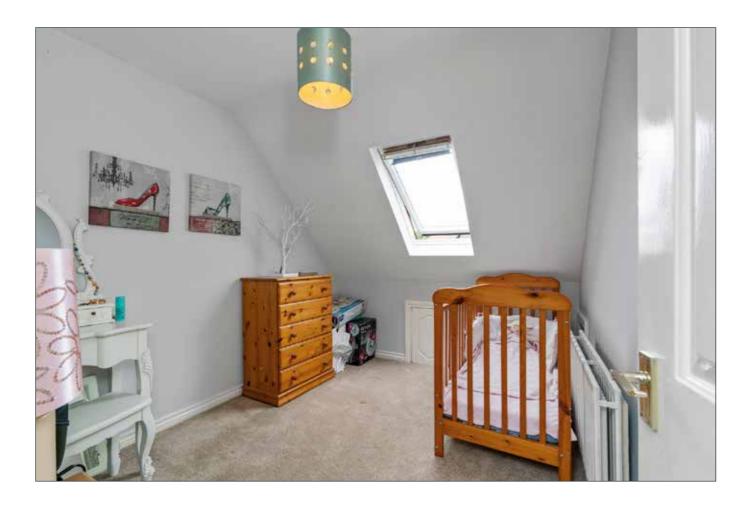

BEDROOM (5):

10' 2" x 8' 0" (3.1m x 2.44m)

BEDROOM (6):

9' 8" x 6' 7" (2.95m x 2.01m)