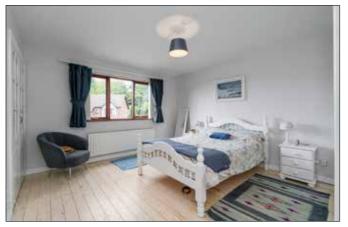

# **ENSUITE SHOWER ROOM:**

Fully panelled shower enclosure. Low flush WC. Wash hand basin.

BEDROOM (2): 13' 0" x 9' 9" (3.96m x 2.97m)

BEDROOM (3): 12' 0" x 9' 9" (3.66m x 2.97m)

BEDROOM (4): 10' 4" x 9' 7" (3.15m x 2.92m)

BEDROOM (5):

10' 2" x 8' 0" (3.1m x 2.44m)

BEDROOM (6):

9' 8" x 6' 7" (2.95m x 2.01m)