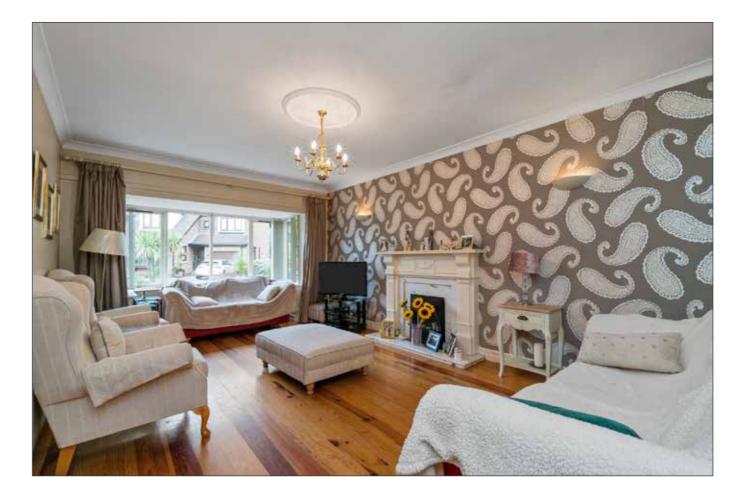

LIVING ROOM: 18' 0" x 11' 9" (5.49m x 3.58m) Attractive feature fireplace. Wood strip flooring.

FAMILY ROOM / PLAYROOM: 12' 9" x 9' 8" (3.89m x 2.95m)