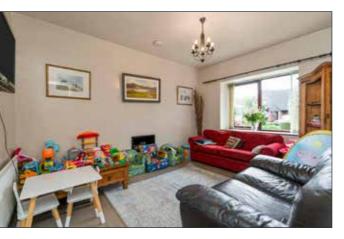

# KITCHEN / LIVING / DINING AREA: 32' 3" x 21' 5" (9.83m x 6.53m) (at widest points)

In the Kitchen Area – Excellent range of high and low level units. Central island unit. Granite worktops. Inset sink. 4 ring hob. Double electric oven. Integrated fridge/freezer and dishwasher. Tiled floor.

In the Living Area – Brick fireplace with wood-burning stove. Double doors to rear.

In the Dining Area – Double doors to rear.