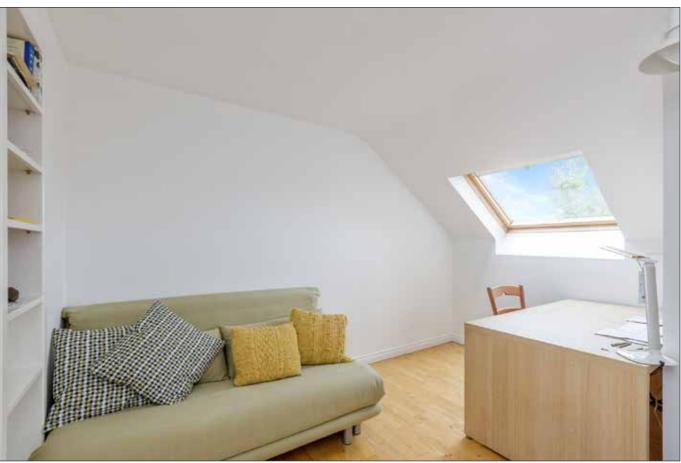

### **ENSUITE SHOWER ROOM:**

Fully tiled shower enclosure. Low flush WC. Wash hand basin. Heated towel rail.

BEDROOM (2): 14' 0" x 12' 0" (4.27m x 3.66m) Solid pine flooring.

BEDROOM (3): 12' 0" x 11' 10" (3.66m x 3.61m) Solid pine flooring. Velux window.