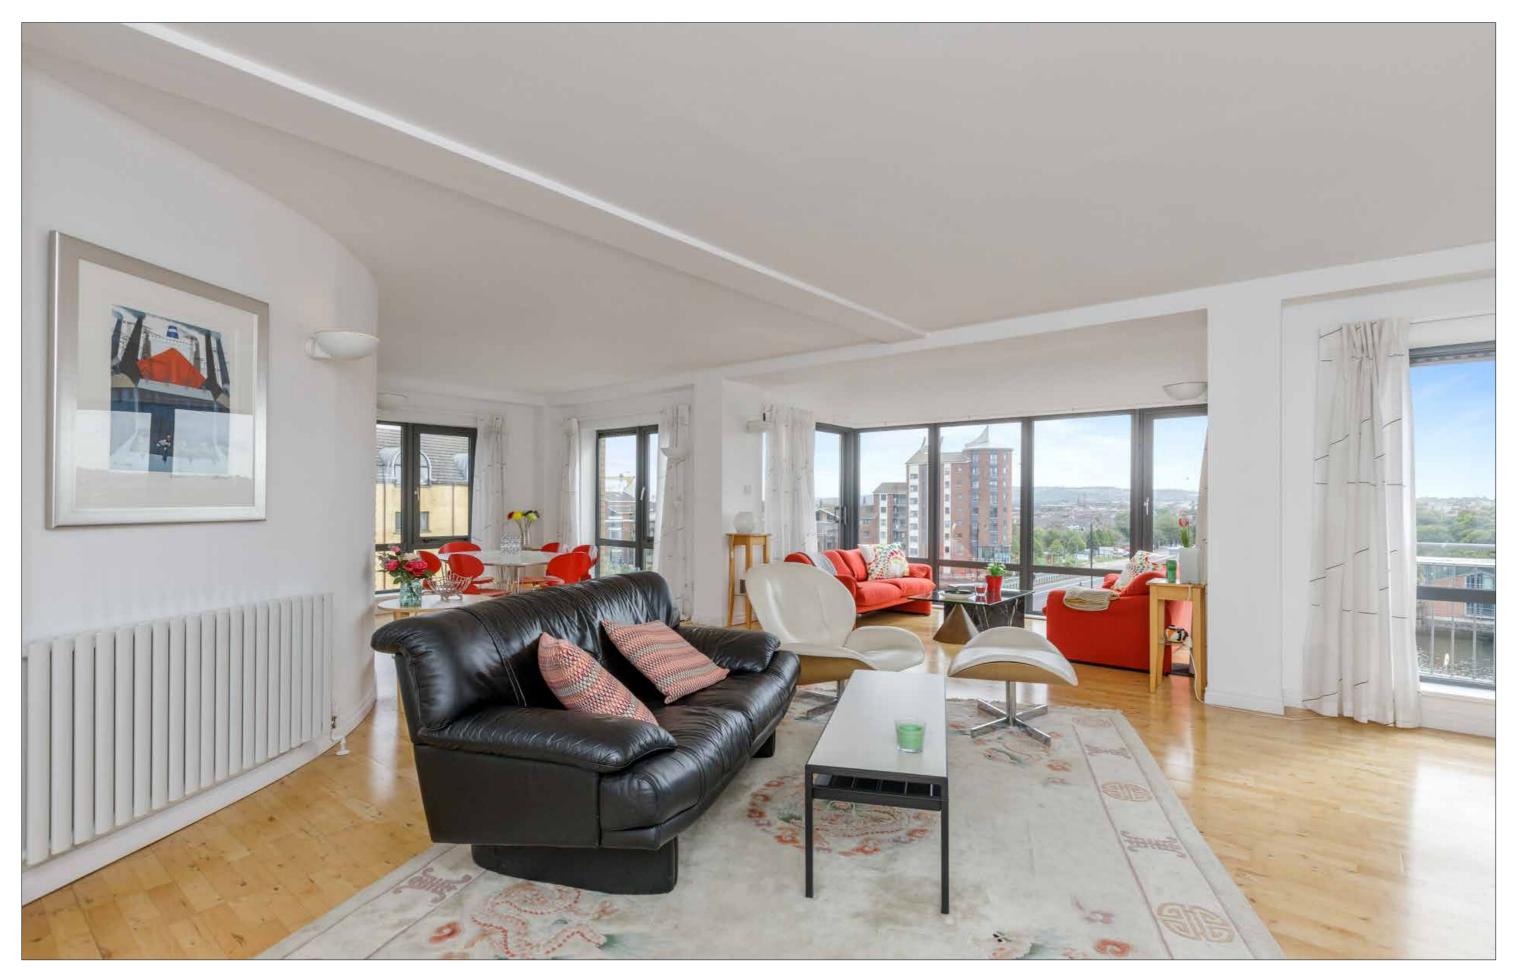

#### SUMMARY

This magnificent fifth floor apartment enjoys an enviable position on the banks of the river Lagan and affords a stunning outlook from the principle rooms over the river and towards the Castlereagh hills, and Stormont in the distance.

## **OPEN PLAN LIVING & DINING ROOM:** 33' 2" x 26' 9" (10.11m x 8.15m)

Solid pine flooring. Wood-burning stove. Doors to balcony areas. Open to...