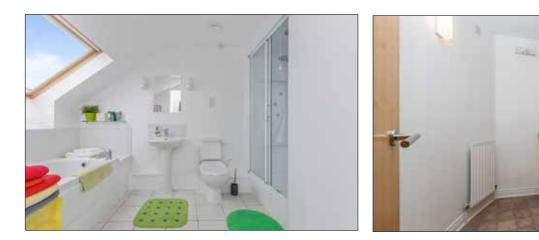

#### **BATHROOM:**

Contemporary white suite comprising panelled bath with mixer taps. Separate steam double shower enclosure. Low flush WC. Pedestal wash hand basin. Ceramic tiled floor. Partially tiled walls. Velux window.