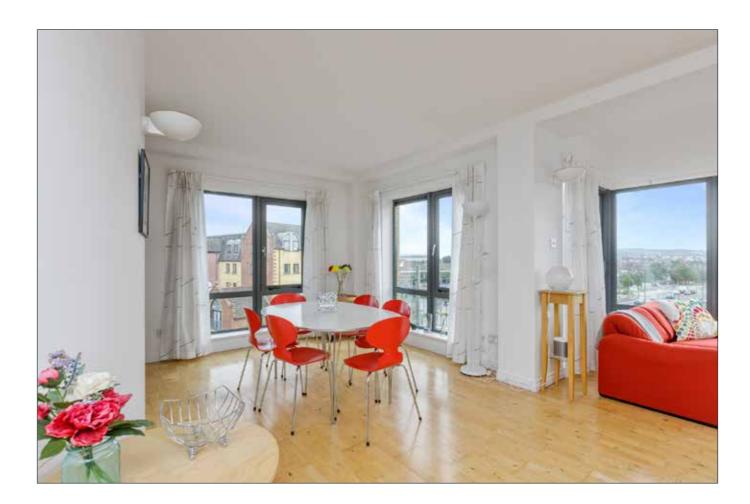

## **OPEN PLAN LIVING & DINING ROOM:** 33' 2" x 26' 9" (10.11m x 8.15m)

Solid pine flooring. Wood-burning stove. Doors to balcony areas. Open to...