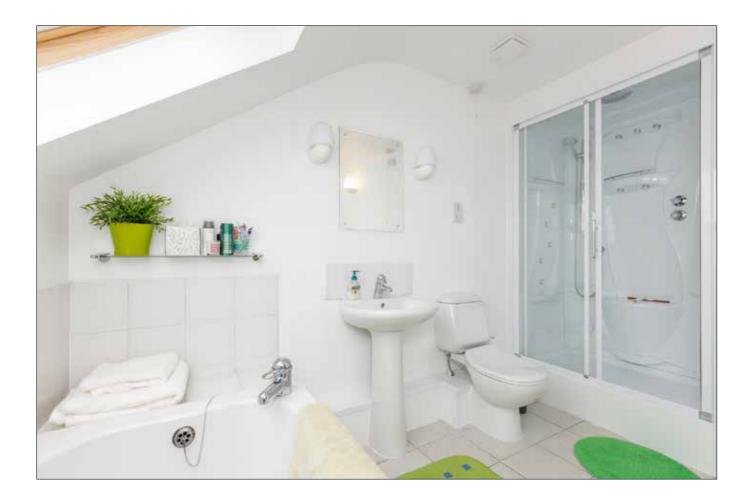

#### **BATHROOM:**

Contemporary white suite comprising panelled bath with mixer taps. Separate steam double shower enclosure. Low flush WC. Pedestal wash hand basin. Ceramic tiled floor. Partially tiled walls. Velux window.