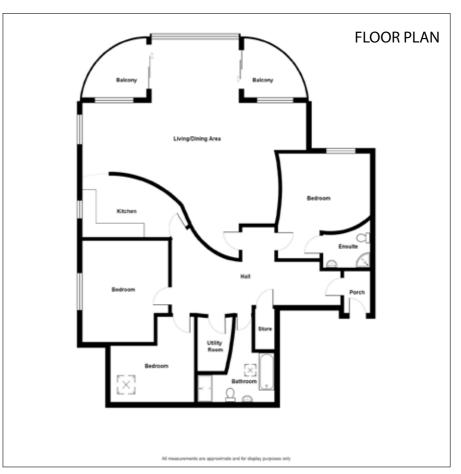

ACCOMMODATION

**GROUND FLOOR** 

Lift and stairs access to ...

FIFTH FLOOR

Hardwood door to ...

**ENTRANCE PORCH:** 

Inner door to...

**ENTRANCE HALL:** 

Solid pine flooring. Storage cupboard.

## **OPEN PLAN LIVING & DINING ROOM:** 33' 2" x 26' 9" (10.11m x 8.15m)

Solid pine flooring. Wood-burning stove. Doors to balcony areas. Open to...

# **KITCHEN**: 14′ 0″ x 8′ 0″ (4.27m x 2.44m)

Excellent range of high and low level units. Single drainer sink unit. Four ring gas hob. Electric oven. Stainless steel extractor. Integrated dishwasher and fridge freezer. Partly tiled walls. Ceramic tiled floor.

MASTER BEDROOM: 14' 4" x 13' 6" (4.37m x 4.11m)

Solid pine flooring.

### **ENSUITE SHOWER ROOM:**

Fully tiled shower enclosure. Low flush WC. Wash hand basin. Heated towel rail.

BEDROOM (2): 14' 0" x 12' 0" (4.27m x 3.66m) Solid pine flooring.

BEDROOM (3): 12' 0" x 11' 10" (3.66m x 3.61m) Solid pine flooring. Velux window.

#### **BATHROOM:**

Contemporary white suite comprising panelled bath with mixer taps. Separate steam double shower enclosure. Low flush WC. Pedestal wash hand basin. Ceramic tiled floor. Partially tiled walls. Velux window.

# UTILITY ROOM: 7′ 8″ x 5′ 6″ (2.34m x 1.68m)

High and low level units. Single drainer sink unit. Plumbed for washing machine. Gas boiler.