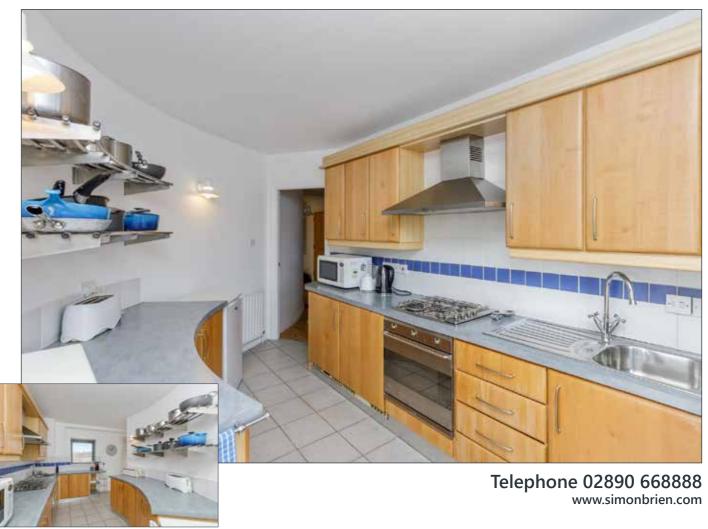

# **KITCHEN**: 14′ 0″ x 8′ 0″ (4.27m x 2.44m)

Excellent range of high and low level units. Single drainer sink unit. Four ring gas hob. Electric oven. Stainless steel extractor. Integrated dishwasher and fridge freezer. Partly tiled walls. Ceramic tiled floor.