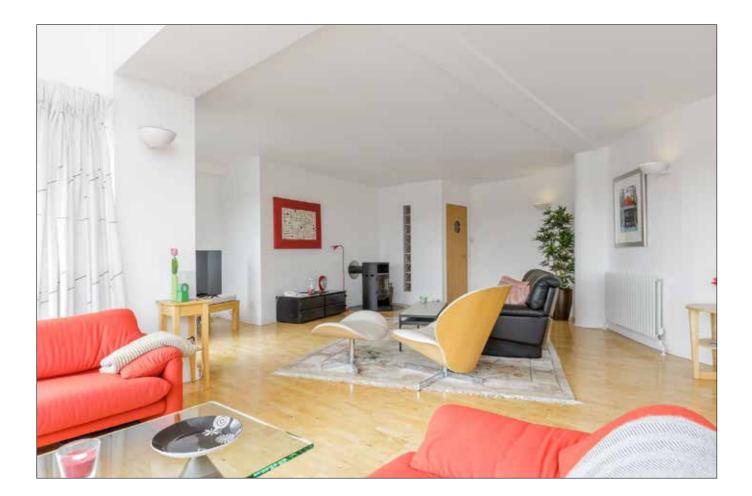

## **OPEN PLAN LIVING & DINING ROOM:** 33' 2" x 26' 9" (10.11m x 8.15m)

Solid pine flooring. Wood-burning stove. Doors to balcony areas. Open to...