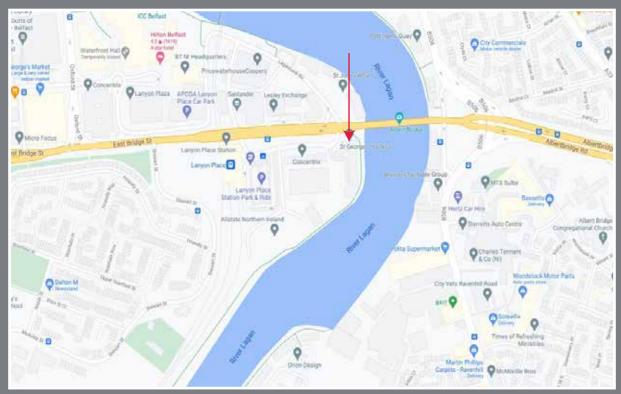

# Location

St Georges Harbour development is located off East Bridge Street in Belfast City Centre.