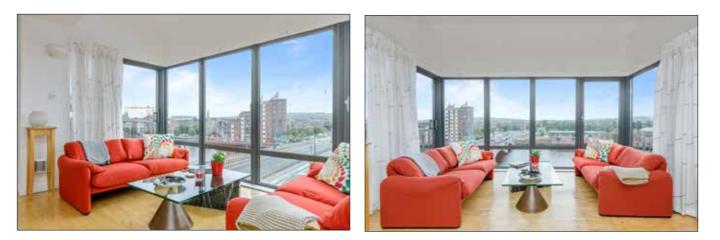

#### SUMMARY

This magnificent fifth floor apartment enjoys an enviable position on the banks of the river Lagan and affords a stunning outlook from the principle rooms over the river and towards the Castlereagh hills, and Stormont in the distance.

## **OPEN PLAN LIVING & DINING ROOM:** 33' 2" x 26' 9" (10.11m x 8.15m)

Solid pine flooring. Wood-burning stove. Doors to balcony areas. Open to...