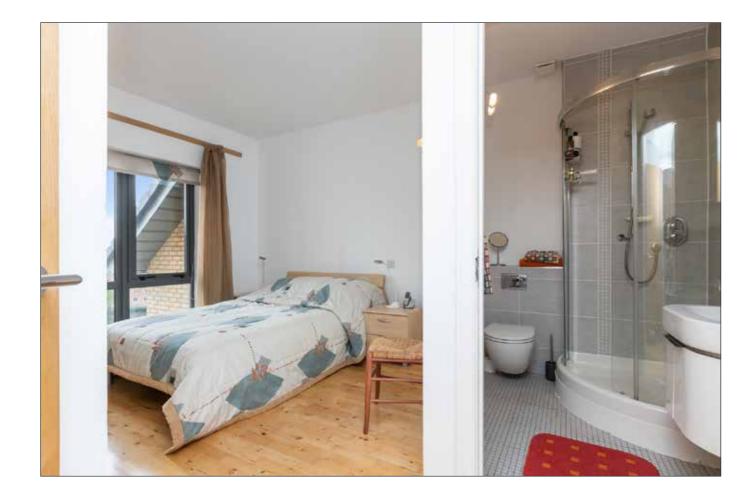

MASTER BEDROOM: 14' 4" x 13' 6" (4.37m x 4.11m)

Solid pine flooring.

### **ENSUITE SHOWER ROOM:**

Fully tiled shower enclosure. Low flush WC. Wash hand basin. Heated towel rail.

BEDROOM (2): 14' 0" x 12' 0" (4.27m x 3.66m) Solid pine flooring.

BEDROOM (3): 12' 0" x 11' 10" (3.66m x 3.61m) Solid pine flooring. Velux window.

#### **BATHROOM:**

Contemporary white suite comprising panelled bath with mixer taps. Separate steam double shower enclosure. Low flush WC. Pedestal wash hand basin. Ceramic tiled floor. Partially tiled walls. Velux window.