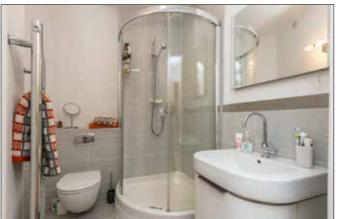

#### **BATHROOM:**

Contemporary white suite comprising panelled bath with mixer taps. Separate steam double shower enclosure. Low flush WC. Pedestal wash hand basin. Ceramic tiled floor. Partially tiled walls. Velux window.