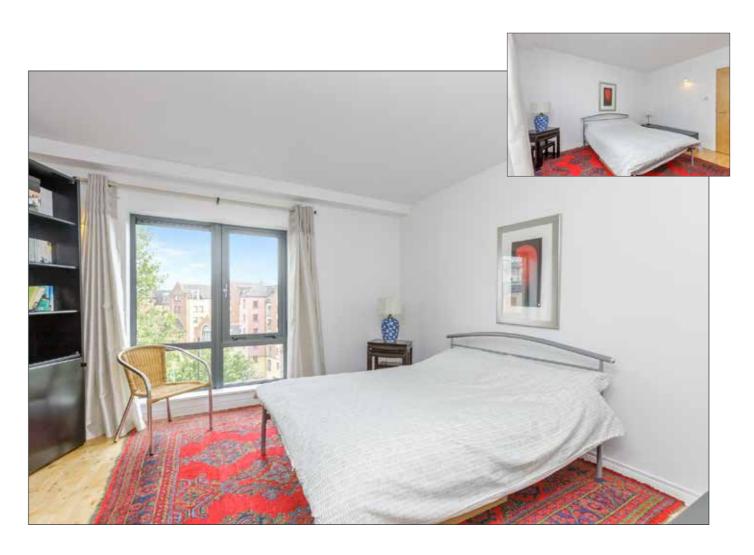

MASTER BEDROOM: 14' 4" x 13' 6" (4.37m x 4.11m)

Solid pine flooring.

Solid pine flooring. Storage cupboard.