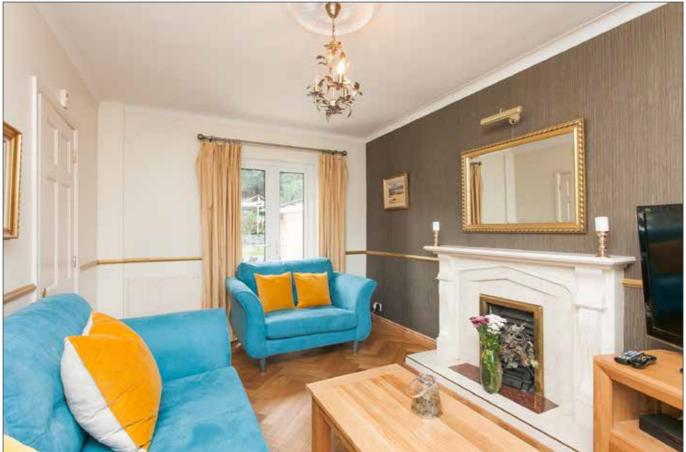

#### LIVING ROOM:

14' 8" x 9' 11" (4.47m x 3.03m)

Parquet solid wood block floor. uPVC double glazed doors leading to patio area.

Range of high and low level units. Integrated fridge/freezer. 'Whirlpool' electric oven. 4 ring ceramic hob with stainless steel extractor fan over. Granite work surfaces. 'Whirlpool' integrated washing machine. 'Bosch' integrated dishwasher. Old Belfast sink. Partially tiled walls. uPVC double glazed door leading to outside. Solid wooden floor. Corniced ceiling. Low voltage spotlighting. Tiled fireplace.