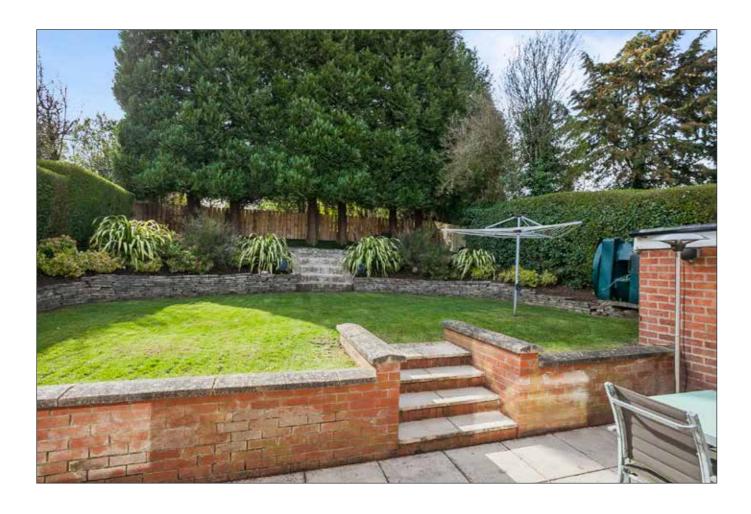

### OUTSIDE

Solid wooden twin gates to paved driveway with parking for two vehicles. Front garden in lawn enclosed by hedge. Good sized enclosed rear garden with mature trees, plants and shrubs in raised beds with paved sitting area and garden in lawn.