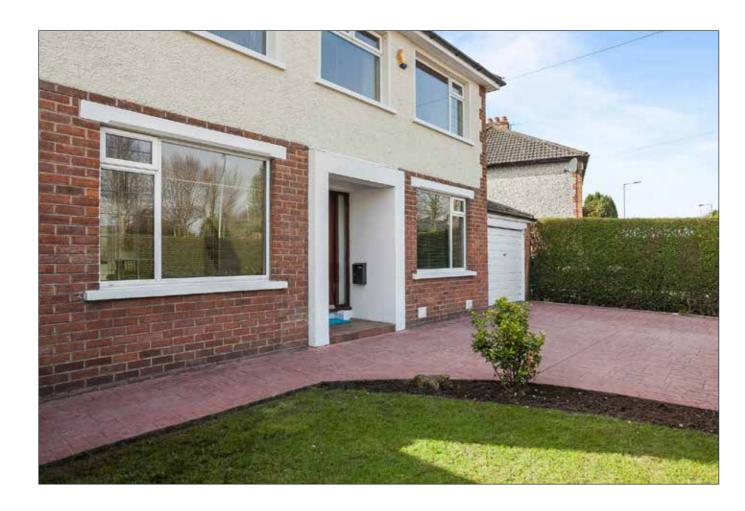

### OUTSIDE

Solid wooden twin gates to paved driveway with parking for two vehicles. Front garden in lawn enclosed by hedge. Good sized enclosed rear garden with mature trees, plants and shrubs in raised beds with paved sitting area and garden in lawn.