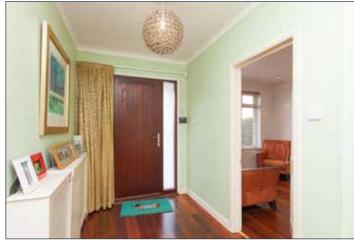

#### **GROUND FLOOR**

Solid wooden front door with double glazed side panels leading to:

#### **RECEPTION HALL:**

Corniced ceiling. Ceiling rose. Understairs storage cupboard.