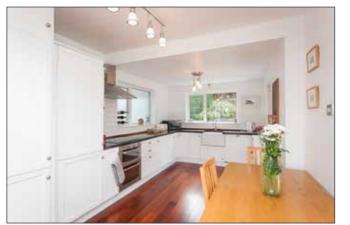

#### LIVING ROOM:

14' 8" x 9' 11" (4.47m x 3.03m)

Parquet solid wood block floor. uPVC double glazed doors leading to patio area.

Range of high and low level units. Integrated fridge/freezer. 'Whirlpool' electric oven. 4 ring ceramic hob with stainless steel extractor fan over. Granite work surfaces. 'Whirlpool' integrated washing machine. 'Bosch' integrated dishwasher. Old Belfast sink. Partially tiled walls. uPVC double glazed door leading to outside. Solid wooden floor. Corniced ceiling. Low voltage spotlighting. Tiled fireplace.