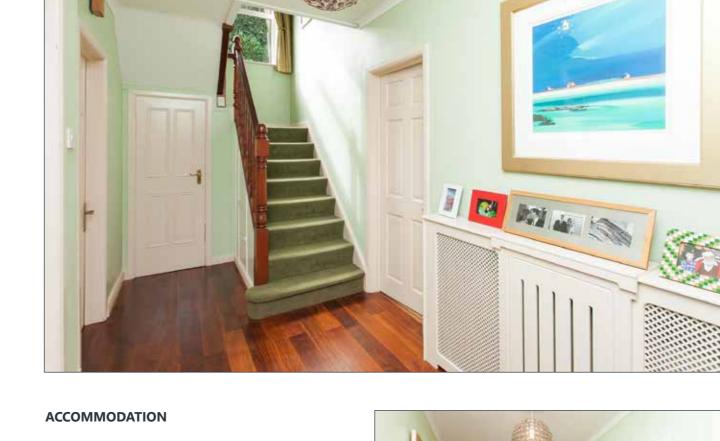

#### **RECEPTION HALL:**

Corniced ceiling. Ceiling rose. Understairs storage cupboard.