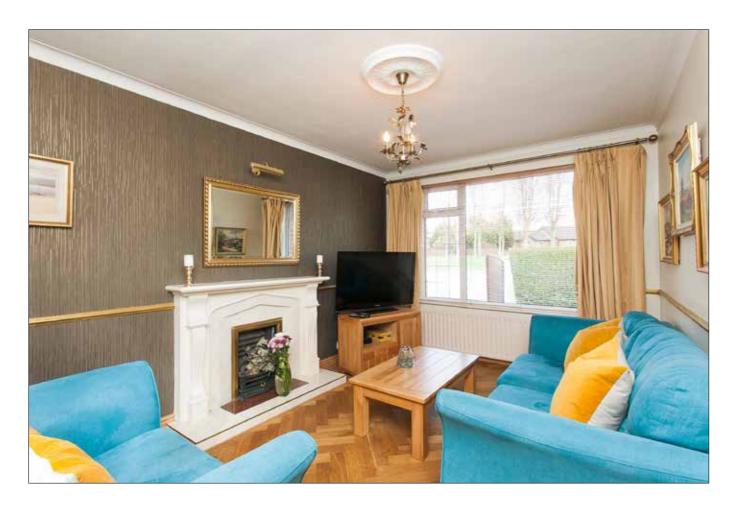

#### LIVING ROOM:

14' 8" x 9' 11" (4.47m x 3.03m)

Parquet solid wood block floor. uPVC double glazed doors leading to patio area.

Range of high and low level units. Integrated fridge/freezer. 'Whirlpool' electric oven. 4 ring ceramic hob with stainless steel extractor fan over. Granite work surfaces. 'Whirlpool' integrated washing machine. 'Bosch' integrated dishwasher. Old Belfast sink. Partially tiled walls. uPVC double glazed door leading to outside. Solid wooden floor. Corniced ceiling. Low voltage spotlighting. Tiled fireplace.