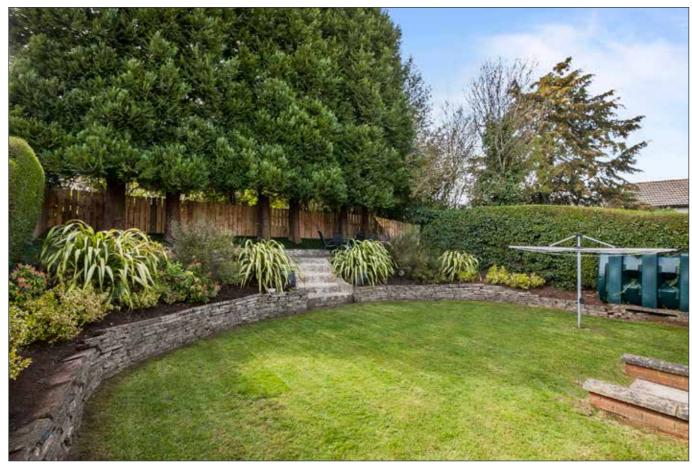

### OUTSIDE

Solid wooden twin gates to paved driveway with parking for two vehicles. Front garden in lawn enclosed by hedge. Good sized enclosed rear garden with mature trees, plants and shrubs in raised beds with paved sitting area and garden in lawn.