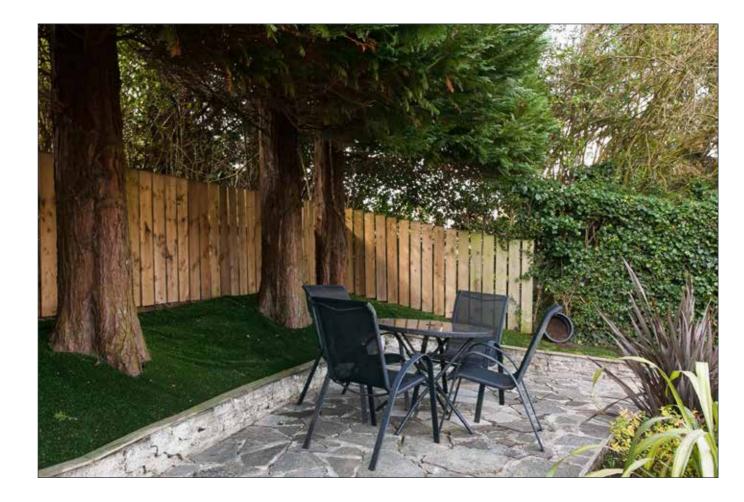

### OUTSIDE

Solid wooden twin gates to paved driveway with parking for two vehicles. Front garden in lawn enclosed by hedge. Good sized enclosed rear garden with mature trees, plants and shrubs in raised beds with paved sitting area and garden in lawn.