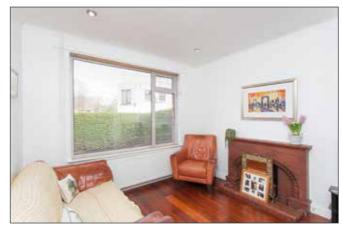

#### LIVING ROOM:

14' 8" x 9' 11" (4.47m x 3.03m)

Parquet solid wood block floor. uPVC double glazed doors leading to patio area.

Range of high and low level units. Integrated fridge/freezer. 'Whirlpool' electric oven. 4 ring ceramic hob with stainless steel extractor fan over. Granite work surfaces. 'Whirlpool' integrated washing machine. 'Bosch' integrated dishwasher. Old Belfast sink. Partially tiled walls. uPVC double glazed door leading to outside. Solid wooden floor. Corniced ceiling. Low voltage spotlighting. Tiled fireplace.