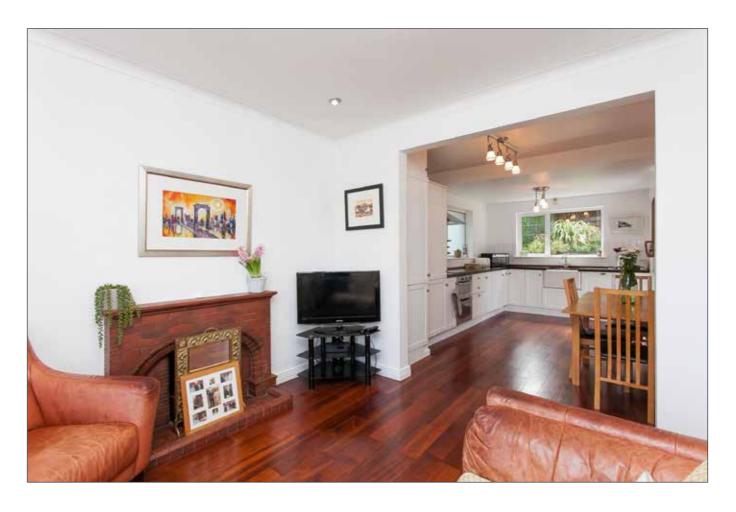

#### LIVING ROOM:

14' 8" x 9' 11" (4.47m x 3.03m)

Parquet solid wood block floor. uPVC double glazed doors leading to patio area.

Range of high and low level units. Integrated fridge/freezer. 'Whirlpool' electric oven. 4 ring ceramic hob with stainless steel extractor fan over. Granite work surfaces. 'Whirlpool' integrated washing machine. 'Bosch' integrated dishwasher. Old Belfast sink. Partially tiled walls. uPVC double glazed door leading to outside. Solid wooden floor. Corniced ceiling. Low voltage spotlighting. Tiled fireplace.