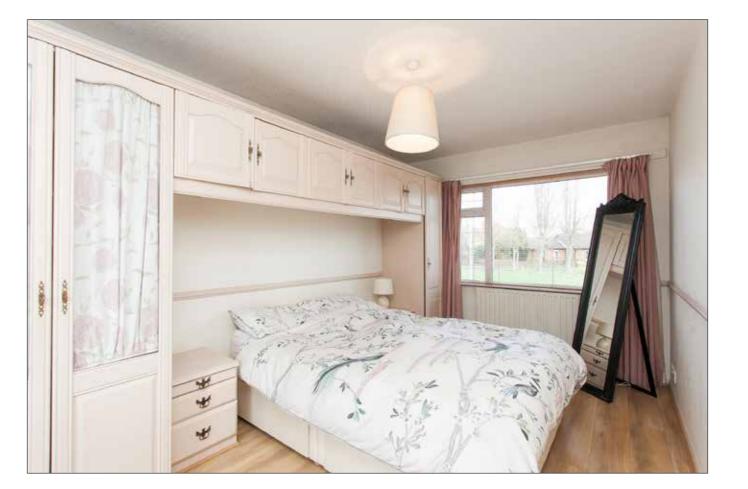

#### **MAIN BEDROOM:**

15' 7" x 9' 0" (4.75m x 2.74m)

Laminate wooden floor. Range of built-in bedroom furniture. Views to front and back.