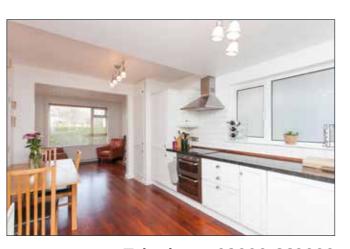

#### LIVING ROOM:

14' 8" x 9' 11" (4.47m x 3.03m)

Parquet solid wood block floor. uPVC double glazed doors leading to patio area.

Range of high and low level units. Integrated fridge/freezer. 'Whirlpool' electric oven. 4 ring ceramic hob with stainless steel extractor fan over. Granite work surfaces. 'Whirlpool' integrated washing machine. 'Bosch' integrated dishwasher. Old Belfast sink. Partially tiled walls. uPVC double glazed door leading to outside. Solid wooden floor. Corniced ceiling. Low voltage spotlighting. Tiled fireplace.