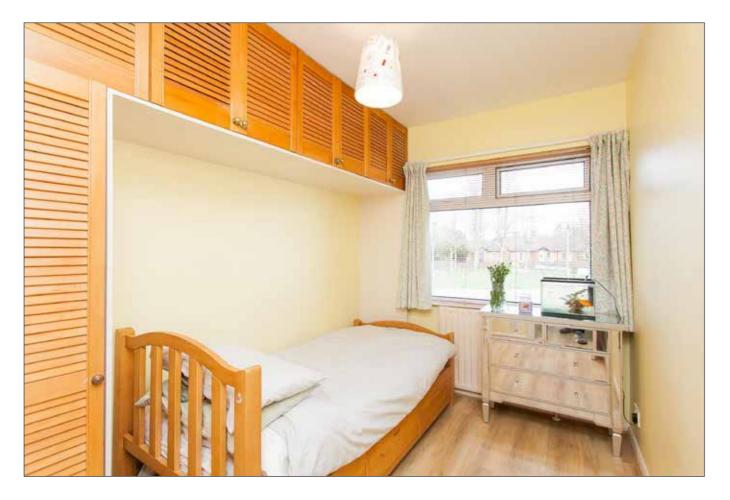

### BEDROOM (2):

9' 11" x 9' 11" (3.03m x 3.02m)

Laminate wooden floor.

### BEDROOM (3):

10′ 1″ x 7′ 2″ (3.08m x 2.19m)

Laminate wooden floor.