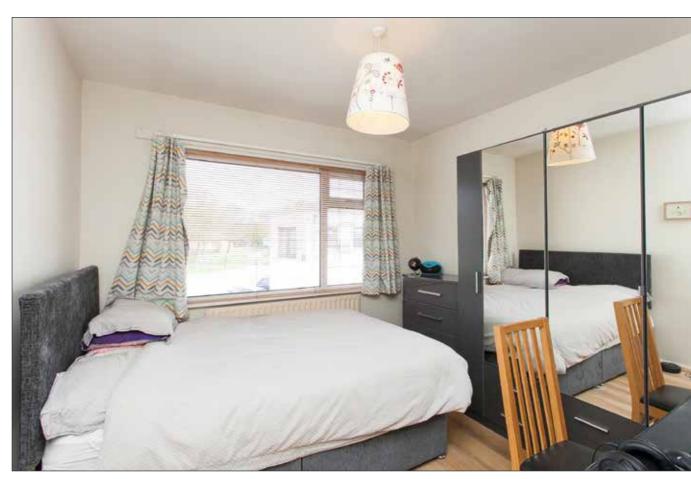

### BEDROOM (2):

9' 11" x 9' 11" (3.03m x 3.02m)

Laminate wooden floor.

### BEDROOM (3):

10′ 1″ x 7′ 2″ (3.08m x 2.19m)

Laminate wooden floor.