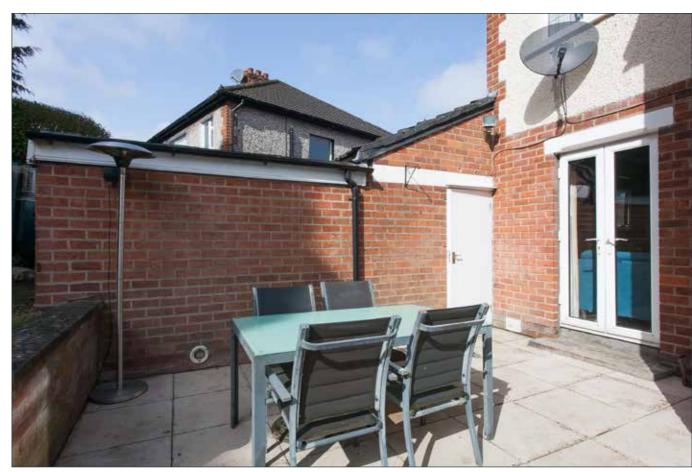

### OUTSIDE

Solid wooden twin gates to paved driveway with parking for two vehicles. Front garden in lawn enclosed by hedge. Good sized enclosed rear garden with mature trees, plants and shrubs in raised beds with paved sitting area and garden in lawn.