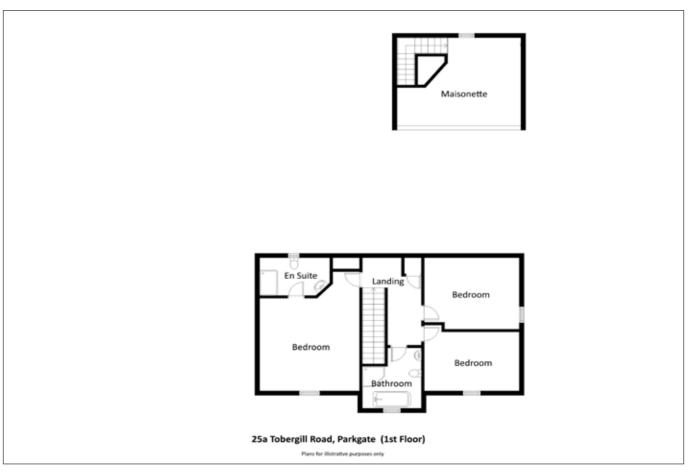

#### **ACCOMMODATION**

#### **GROUND FLOOR**

Hardwood door leading to:

#### **FIRST FLOOR**

BEDROOM (1):

17' 5" x 14' 6" (5.31m x 4.42m)

Built-in wardrobe.

#### LANDING:

Hotpress.