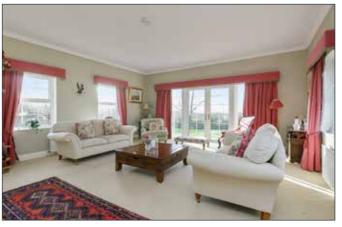

### **DRAWING ROOM:**

20' 0" x 18' 3" (6.1m x 5.56m)

Double doors to rear garden. Attractive feature fireplace with open fire. Corniced ceiling.