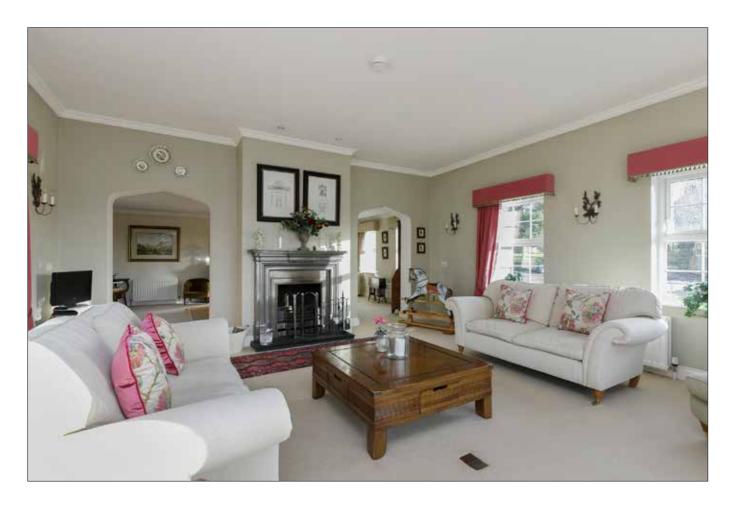

### **DRAWING ROOM:**

20' 0" x 18' 3" (6.1m x 5.56m)

Double doors to rear garden. Attractive feature fireplace with open fire. Corniced ceiling.