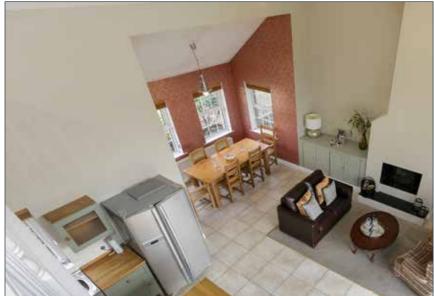

### KITCHEN / LIVING / DINING AREA: 33' 3" x 25' 6" (10.13m x 7.77m) (at widest points)

In the Living Area - vaulted ceiling. Cast iron wood burning stove. Double doors to patio.

In the Kitchen Area - excellent range of high and low level units. Inset twin sink. Recessed for cooker and dishwasher. Ceramic tiled floor.

#### **CLOAKROOM:**

Low flush WC. Wash hand basin.

GALLERY / SNUG AREA ABOVE: 13' 2" x 11' 4" (4.01m x 3.45m)