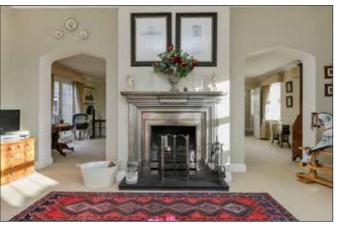

#### **DINING ROOM:**

22' 2" x 14' 6" (6.76m x 4.42m)

Sandstone fireplace with open fire. Double doors to patio, and open plan to Drawing Room.

### **DRAWING ROOM:**

20' 0" x 18' 3" (6.1m x 5.56m)

Double doors to rear garden. Attractive feature fireplace with open fire. Corniced ceiling.