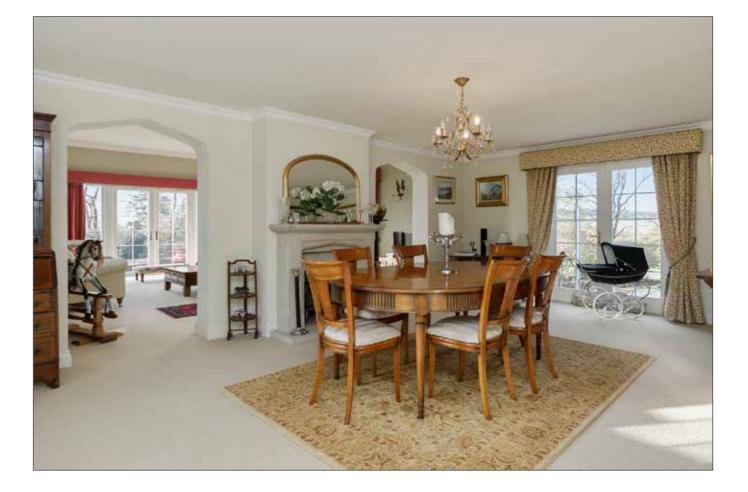

#### **DINING ROOM:**

22' 2" x 14' 6" (6.76m x 4.42m)

Sandstone fireplace with open fire. Double doors to patio, and open plan to Drawing Room.