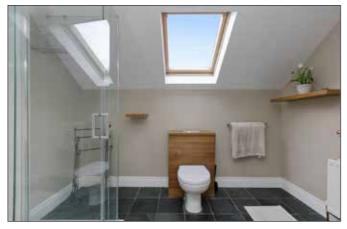

#### **ENSUITE SHOWER ROOM:**

Fully tiled shower enclosure. Low flush WC. Wash hand basin in vanity unit.

BEDROOM (2):

14' 0" x 11' 4" (4.27m x 3.45m)

14' 0" x 10' 0" (4.27m x 3.05m)

Roof space access.

#### **BATHROOM:**

Raised panelled bath with mixer taps. Separate shower enclosure. Low flush WC. Wash hand basin. Heated towel radiator. Ceramic tiled floor.