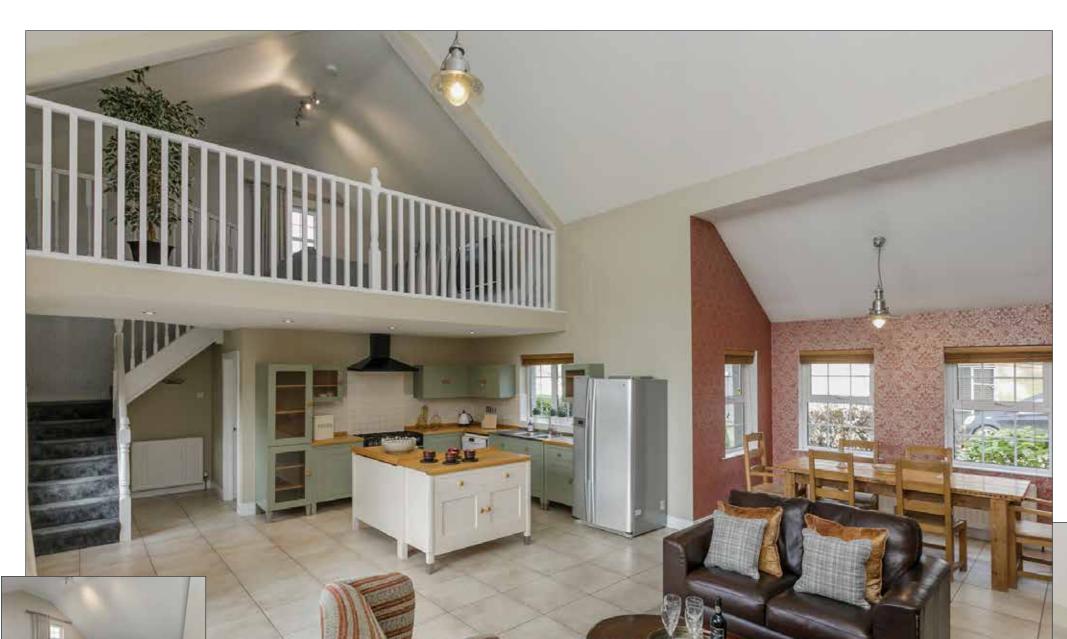

### KITCHEN / LIVING / DINING AREA: 33' 3" x 25' 6" (10.13m x 7.77m) (at widest points)

In the Living Area - vaulted ceiling. Cast iron wood burning stove. Double doors to patio.

In the Kitchen Area - excellent range of high and low level units. Inset twin sink. Recessed for cooker and dishwasher. Ceramic tiled floor.

#### **CLOAKROOM:**

Low flush WC. Wash hand basin.

GALLERY / SNUG AREA ABOVE: 13' 2" x 11' 4" (4.01m x 3.45m)