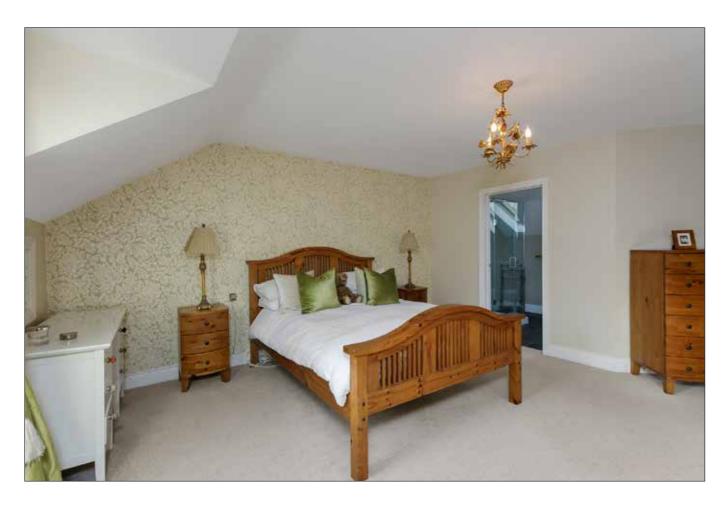

#### **FIRST FLOOR**

BEDROOM (1):

17' 5" x 14' 6" (5.31m x 4.42m)

Built-in wardrobe.

#### **ENSUITE SHOWER ROOM:**

Fully tiled shower enclosure. Low flush WC. Wash hand basin in vanity unit.

BEDROOM (2):

14' 0" x 11' 4" (4.27m x 3.45m)

14' 0" x 10' 0" (4.27m x 3.05m)

Roof space access.