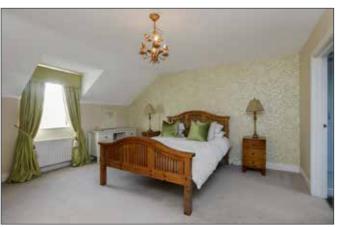

#### **FIRST FLOOR**

BEDROOM (1):

17' 5" x 14' 6" (5.31m x 4.42m)

Built-in wardrobe.

#### **ENSUITE SHOWER ROOM:**

Fully tiled shower enclosure. Low flush WC. Wash hand basin in vanity unit.

BEDROOM (2):

14' 0" x 11' 4" (4.27m x 3.45m)

14' 0" x 10' 0" (4.27m x 3.05m)

Roof space access.