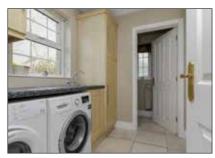

#### **UTILITY ROOM:**

### 7' 6" x 6' 4" (2.29m x 1.93m)

High and low level units. Single drainer sink unit. Plumbed for washing machine.