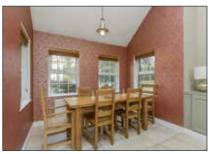

#### **DINING ROOM:**

22' 2" x 14' 6" (6.76m x 4.42m)

Sandstone fireplace with open fire. Double doors to patio, and open plan to Drawing Room.

### **DRAWING ROOM:**

20' 0" x 18' 3" (6.1m x 5.56m)

Double doors to rear garden. Attractive feature fireplace with open fire. Corniced ceiling.