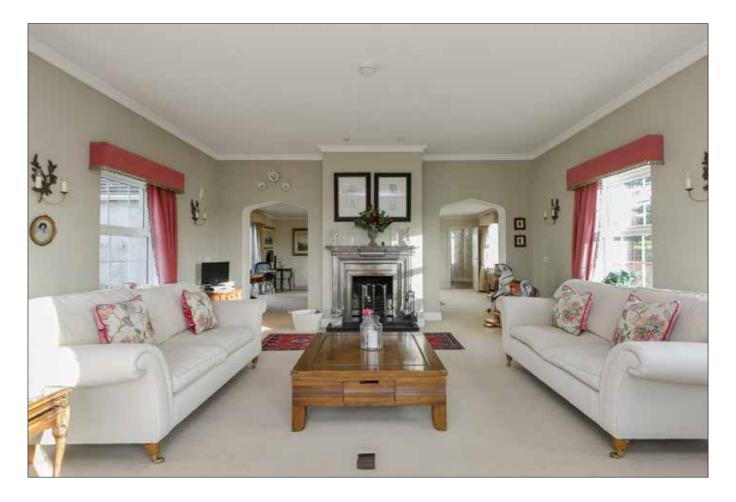

### **DRAWING ROOM:**

20' 0" x 18' 3" (6.1m x 5.56m)

Double doors to rear garden. Attractive feature fireplace with open fire. Corniced ceiling.