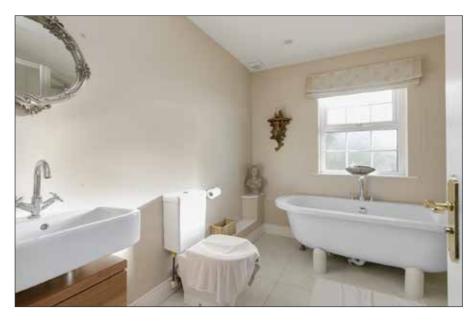

#### **BATHROOM:**

Raised panelled bath with mixer taps. Separate shower enclosure. Low flush WC. Wash hand basin. Heated towel radiator. Ceramic tiled floor.