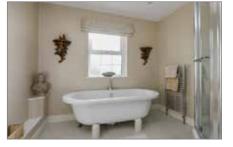

#### **BATHROOM:**

Raised panelled bath with mixer taps. Separate shower enclosure. Low flush WC. Wash hand basin. Heated towel radiator. Ceramic tiled floor.