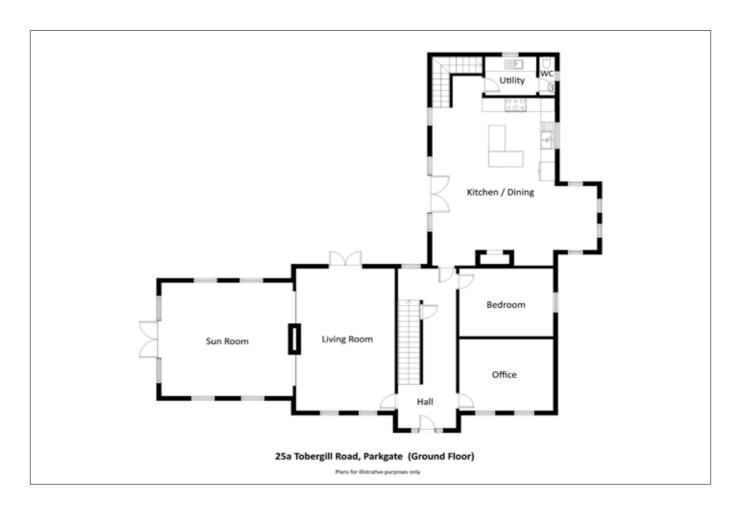

#### **ACCOMMODATION**

#### **GROUND FLOOR**

Hardwood door leading to:

#### **ENTRANCE HALL:**

Wood strip flooring.

#### **CLOAKS CUPBOARD:**

#### **FAMILY ROOM:**

14' 0" x 11' 6" (4.27m x 3.51m)

#### **DINING ROOM:**

22' 2" x 14' 6" (6.76m x 4.42m)

Sandstone fireplace with open fire. Double doors to patio, and open plan to Drawing Room.

### **DRAWING ROOM:**

20' 0" x 18' 3" (6.1m x 5.56m)

Double doors to rear garden. Attractive feature fireplace with open fire. Corniced ceiling.

### BEDROOM (4):

14′ 0″ x 9′ 8″ (4.27m x 2.95m)

Telephone 02890 668888 www.simonbrien.com

### KITCHEN / LIVING / DINING AREA: 33' 3" x 25' 6" (10.13m x 7.77m) (at widest points)

In the Living Area - vaulted ceiling. Cast iron wood burning stove. Double doors to patio.

In the Kitchen Area - excellent range of high and low level units. Inset twin sink. Recessed for cooker and dishwasher. Ceramic tiled floor.

#### **UTILITY ROOM:**

### 7' 6" x 6' 4" (2.29m x 1.93m)

High and low level units. Single drainer sink unit. Plumbed for washing machine.

#### **CLOAKROOM:**

Low flush WC. Wash hand basin.

GALLERY / SNUG AREA ABOVE: 13' 2" x 11' 4" (4.01m x 3.45m)