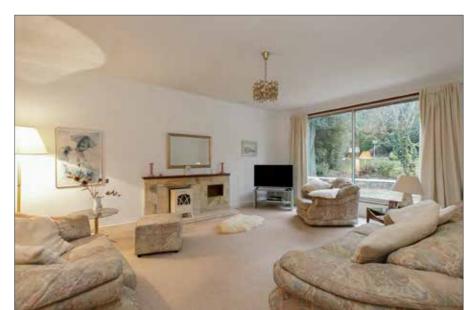

th uninterrupted views over Fortwilliam Golf Course towards Belfast Lough.

The accommodation which would now require some general modernisation is exceptionally spacious throughout, providing a layout of four bedrooms, two bathrooms, living room, games room, and magnificent open plan kitchen / living / dining, with bar area, which is undoubtedly is the focal point of this superb property.

In addition, the property benefits from a high degree of privacy, set back off the road, with generous gardens to front and rear, parking and attached garage.

All in all, this is an excellent opportunity to purchase a superb family home in this highly regarded and sought after residential location. Viewing is strictly by private appointment by contacting our South Belfast office on 028 9066 8888.









#### **ACCOMMODATION**

#### **GROUND FLOOR**

Hardwood door leading to:

#### **ENTRANCE HALL:**

18' 5" x 15' 5" (5.61m x 4.7m)

#### LIVING ROOM:

18' 9" x 13' 9" (5.72m x 4.19m)

Feature fireplace.

# KITCHEN / LIVING / DINING WITH BAR AREA: 52' 9" x 27' 9" (16.08m x 8.46m) (at widest points)

In the living area there is an attractive feature fireplace. Sliding door to rear patio.

Kitchen Area: 20' 5" x 11' 8" (6.22m x 3.56m) Range of high and low level units. Single drainer sink unit. Four ring hob and oven. Dishwasher. Washing machine. Recessed for fridge/freezer.

#### SNOOKER ROOM: 27' 0" x 17' 0" (8.23m x 5.18m)



















#### **BATHROOM:**

14' 0" x 13' 8" (4.27m x 4.17m)

Centre bath with twin mixer taps. Shower enclosure. Low flush WC. Bidet. Twin pedestal wash ha