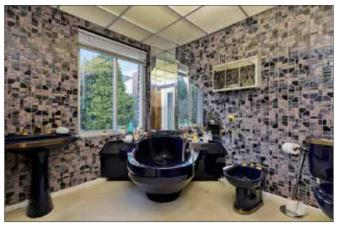

#### **BATHROOM:**

14' 0" x 13' 8" (4.27m x 4.17m)

Centre bath with twin mixer taps. Shower enclosure. Low flush WC. Bidet. Twin pedestal wash hand basin.

#### **BATHROOM:**

9' 0" x 7' 8" (2.74m x 2.34m)

Coloured suite comprising panelled bath with mixer taps and telephone hand shower. Low flush WC. Pedestal wash hand basin. Bidet. Fully tiled walls.