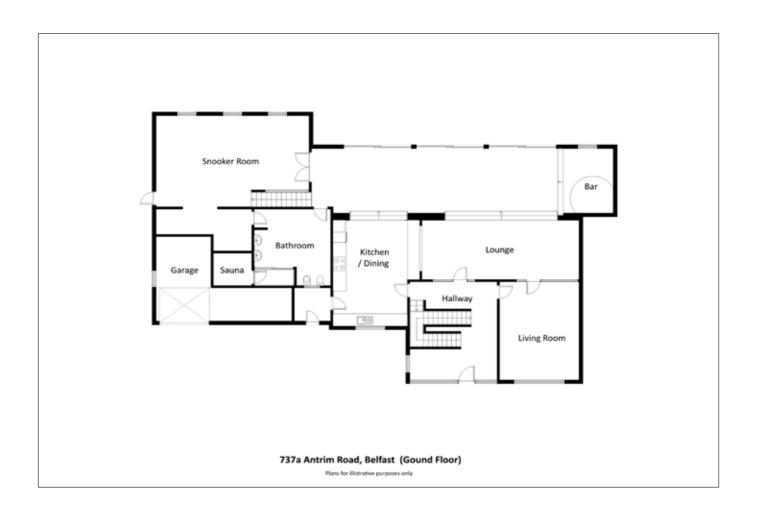

#### **GROUND FLOOR**

Hardwood door leading to:

#### **ENTRANCE HALL:**

18' 5" x 15' 5" (5.61m x 4.7m)

#### LIVING ROOM:

18' 9" x 13' 9" (5.72m x 4.19m)

Feature fireplace.

# KITCHEN / LIVING / DINING WITH BAR AREA: 52' 9" x 27' 9" (16.08m x 8.46m) (at widest points)

In the living area there is an attractive feature fireplace. Sliding door to rear patio.

Kitchen Area: 20' 5" x 11' 8" (6.22m x 3.56m) Range of high and low level units. Single drainer sink unit. Four ring hob and oven. Dishwasher. Washing machine. Recessed for fridge/freezer.

#### SNOOKER ROOM: 27' 0" x 17' 0" (8.23m x 5.18m)

#### **BATHROOM:**

14' 0" x 13' 8" (4.27m x 4.17m)

Centre bath with twin mixer taps. Shower enclosure. Low flush WC. Bidet. Twin pedestal wash hand basin.

#### **REAR HALLWAY:**

Staircase to:

#### ATTACHED GARAGE

17' 2" x 15' 4" (5.23m x 4.67m)

Telephone 02890 668888 www.simonbrien.com