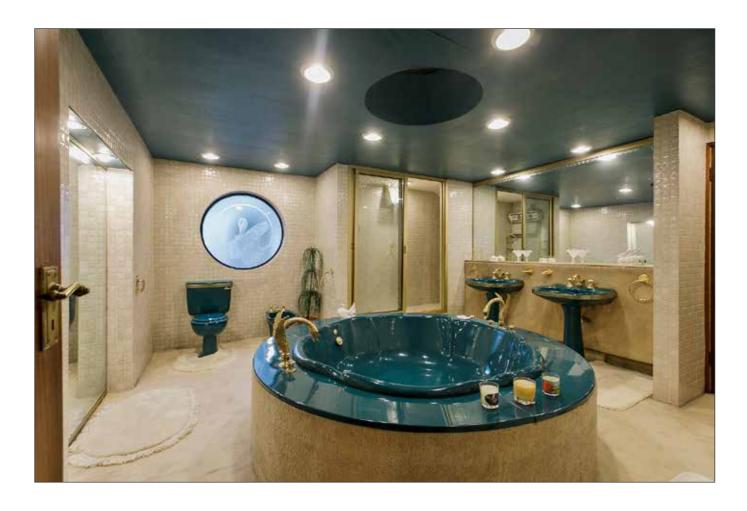

#### **BATHROOM:**

14' 0" x 13' 8" (4.27m x 4.17m)

Centre bath with twin mixer taps. Shower enclosure. Low flush WC. Bidet. Twin pedestal wash hand basin.

#### **BATHROOM:**

9' 0" x 7' 8" (2.74m x 2.34m)

Coloured suite comprising panelled bath with mixer taps and telephone hand shower. Low flush WC. Pedestal wash hand basin. Bidet. Fully tiled walls.