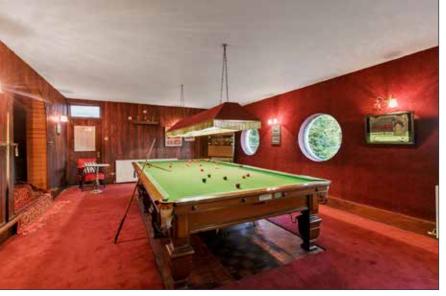

ighly regarded and sought after residential location. Viewing is strictly by private appointment by contacting our South Belfast office on 028 9066 8888.









#### **ACCOMMODATION**

#### **GROUND FLOOR**

Hardwood door leading to:

#### **ENTRANCE HALL:**

18' 5" x 15' 5" (5.61m x 4.7m)

#### LIVING ROOM:

18' 9" x 13' 9" (5.72m x 4.19m)

Feature fireplace.

# KITCHEN / LIVING / DINING WITH BAR AREA: 52' 9" x 27' 9" (16.08m x 8.46m) (at widest points)

In the living area there is an attractive feature fireplace. Sliding door to rear patio.

Kitchen Area: 20' 5" x 11' 8" (6.22m x 3.56m) Range of high and low level units. Single drainer sink unit. Four ring hob and oven. Dishwasher. Washing machine. Recessed for fridge/freezer.

#### SNOOKER ROOM: 27' 0" x 17' 0" (8.23m x 5.18m)



















#### **BATHROOM:**

14' 0" x 13' 8" (4.27m x 4.17m)

Centre bath with twin mixer taps. Shower enclosure. Low flush WC. Bidet. Twin pedestal wash hand basin.

#### **REAR HALLWAY:**

Staircase to:

## BEDROOM (1):

27' 2" x 15' 3" (8.28m x 4.65m)

Range of fitted units. Sliding doors to balcony with views overlooking golf course and Belfast Lough.

## FIRST FLOOR

## BEDROOM (2):

20' 0" x 13' 9" (6.1m x 4.19m)

Access to balcony with views overlooking golf course and Belfast Lough.

## BEDROOM (3):

12' 7" x 11' 8" (3.84m x 3.56m)

#### BEDROOM (4):

12' 0" x 11' 0" (3.66m x 3.35m)







Telephone 02890 668888 www.simonbrien.com







#### **BATHROOM:**

9' 0" x 7' 8" (2.74m x 2.34m)

Coloured suite comprising panelled bath with mixer taps and telephone hand shower. Low flush