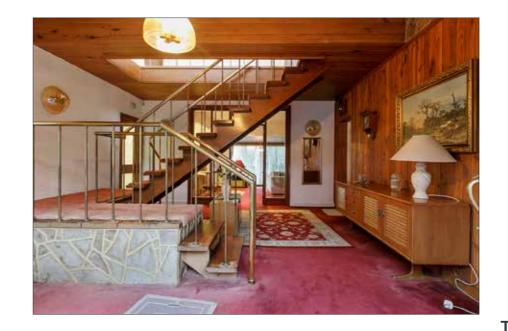

#### **ENTRANCE HALL:**

18' 5" x 15' 5" (5.61m x 4.7m)

#### **REAR HALLWAY:**

Staircase to: