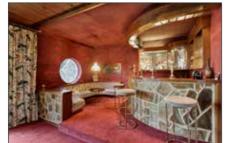

# KITCHEN / LIVING / DINING WITH BAR AREA: 52' 9" x 27' 9" (16.08m x 8.46m) (at widest points)

In the living area there is an attractive feature fireplace. Sliding door to rear patio.

Kitchen Area: 20' 5" x 11' 8" (6.22m x 3.56m) Range of high and low level units. Single drainer sink unit. Four ring hob and oven. Dishwasher. Washing machine. Recessed for fridge/freezer.