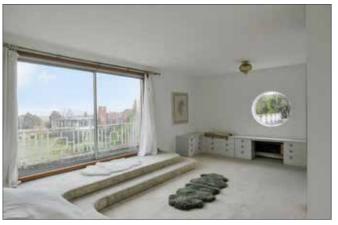

## BEDROOM (1):

27' 2" x 15' 3" (8.28m x 4.65m)

Range of fitted units. Sliding doors to balcony with views overlooking golf course and Belfast Lough.

## BEDROOM (2):

20' 0" x 13' 9" (6.1m x 4.19m)

Access to balcony with views overlooking golf course and Belfast Lough.