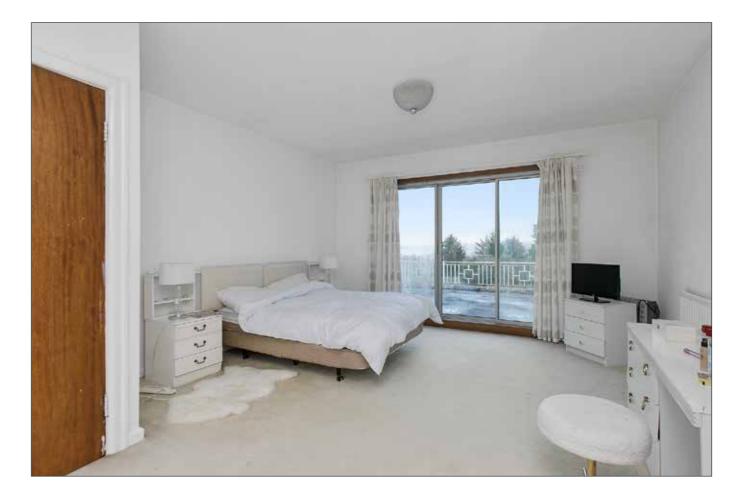

## BEDROOM (2):

20' 0" x 13' 9" (6.1m x 4.19m)

Access to balcony with views overlooking golf course and Belfast Lough.

## BEDROOM (3):

12' 7" x 11' 8" (3.84m x 3.56m)

#### BEDROOM (4):

12' 0" x 11' 0" (3.66m x 3.35m)

Telephone 02890 668888 www.simonbrien.com