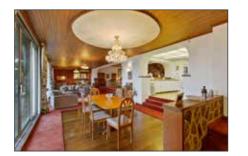

# KITCHEN / LIVING / DINING WITH BAR AREA: 52' 9" x 27' 9" (16.08m x 8.46m) (at widest points)

In the living area there is an attractive feature fireplace. Sliding door to rear patio.

Kitchen Area: 20' 5" x 11' 8" (6.22m x 3.56m) Range of high and low level units. Single drainer sink unit. Four ring hob and oven. Dishwasher. Washing machine. Recessed for fridge/freezer.