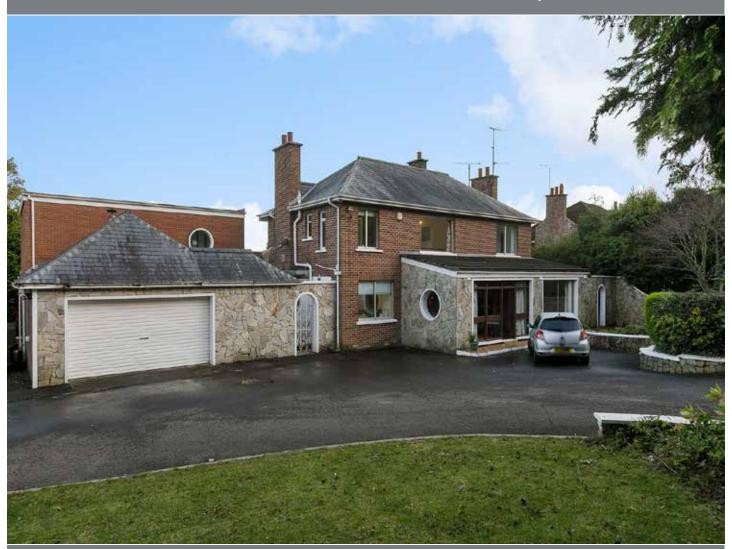

#### **KEY FEATURES**

- Attractive Detached Family Residence On Prime Site With Views Over Fortwilliam Golf Course Towards Belfast Lough
- Deceptively Spacious Accommodation Requiring Some Modernisation
- Four Generous Bedrooms
- Spacious Living Room With Feature Fireplace
- Snooker Room
- Kitchen Open To Magnificent Living / Dining Areas With Access To Balcony
- Two Bathrooms
- Oil Fired Central Heating
- Attached Garage & Generous Driveway Parking
- Spacious Site With Generous Gardens To Front And Rear
- Popular & Convenient Location On Main Antrim Road, Close To Local Amenities, Excellent Schooling & Belfast City Centre

This attractive detached family home is positioned on one of the best sites along this stretch of the Antrim Road with uninterrupted views over Fortwilliam Golf Course towards Belfast Lough.

The accommodation which would now require some general modernisation is exceptionally spacious throughout, providing a layout of four bedrooms, two bathrooms, living room, games room, and magnificent open plan kitchen / living / dining, with bar area, which is undoubtedly is the focal point of this superb property.

In addition, the property benefits from a high degree of privacy, set back off the road, with generous gardens to front and rear, parking and attached garage.

All in all, this is an excellent opportunity to purchase a superb family home in this highly regarded and sought after residential location. Viewing is strictly by private appointment by contacting our South Belfast office on 028 9066 8888.