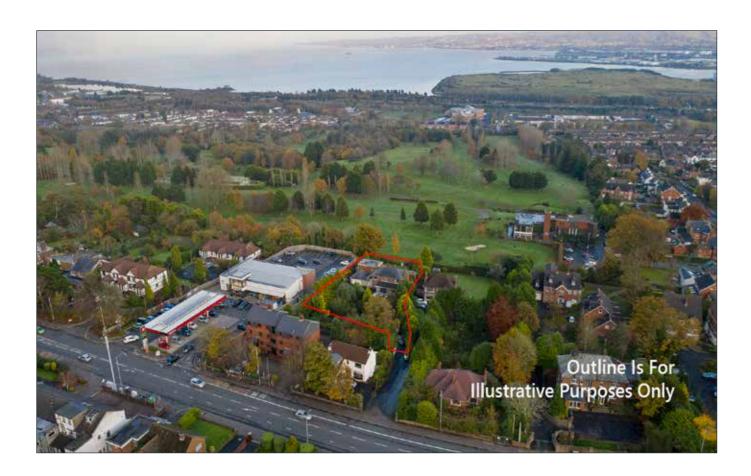

#### **SUMMARY**

The Antrim Road has consistently be regarded as North Belfast's premiere residential addresses, providing comfortable access to Belfast City Centre, together with a host of local amenities, and high quality schooling within the area.

This attractive detached family home is positioned on one of the best sites along this stretch of the Antrim Road with uninterrupted views over Fortwilliam Golf Course towards Belfast Lough.

The accommodation which would now require some general modernisation is exceptionally spacious throughout, providing a layout of four bedrooms, two bathrooms, living room, games room, and magnificent open plan kitchen / living / dining, with bar area, which is undoubtedly is the focal point of this superb property.

## Location