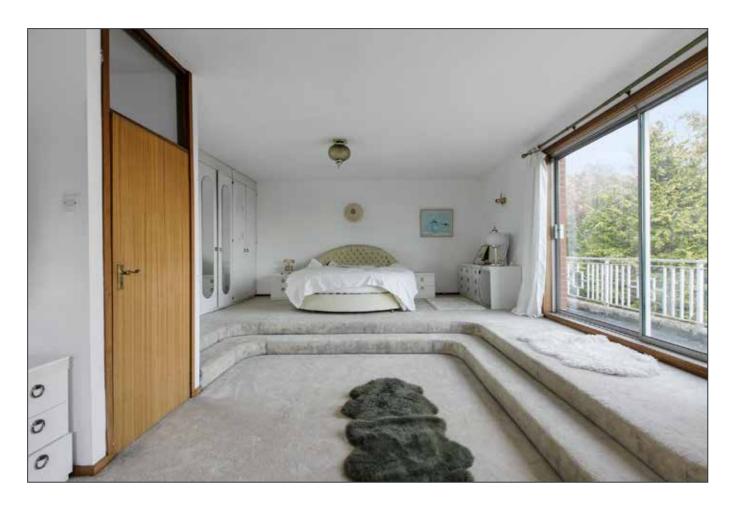

## BEDROOM (1):

27' 2" x 15' 3" (8.28m x 4.65m)

Range of fitted units. Sliding doors to balcony with views overlooking golf course and Belfast Lough.