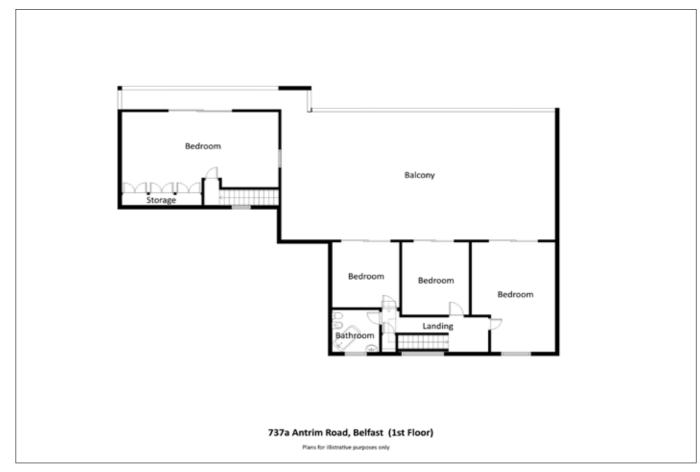

## BEDROOM (1):

27' 2" x 15' 3" (8.28m x 4.65m)

Range of fitted units. Sliding doors to balcony with views overlooking golf course and Belfast Lough.

## FIRST FLOOR

## BEDROOM (2):

20' 0" x 13' 9" (6.1m x 4.19m)

Access to balcony with views overlooking golf course and Belfast Lough.

## BEDROOM (3):

12' 7" x 11' 8" (3.84m x 3.56m)

#### BEDROOM (4):

12' 0" x 11' 0" (3.66m x 3.35m)

Telephone 02890 668888 www.simonbrien.com

#### **BATHROOM:**

9' 0" x 7' 8" (2.74m x 2.34m)

Coloured suite comprising panelled bath with mixer taps and telephone hand shower. Low flush WC. Pedestal wash hand basin. Bidet. Fully tiled walls.