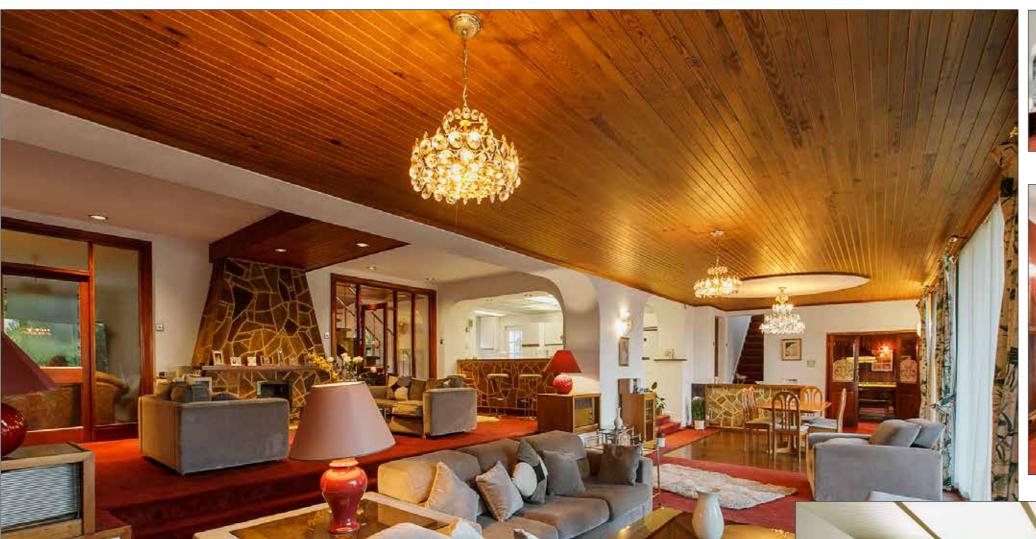

# KITCHEN / LIVING / DINING WITH BAR AREA: 52' 9" x 27' 9" (16.08m x 8.46m) (at widest points)

In the living area there is an attractive feature fireplace. Sliding door to rear patio.

Kitchen Area: 20' 5" x 11' 8" (6.22m x 3.56m) Range of high and low level units. Single drainer sink unit. Four ring hob and oven. Dishwasher. Washing machine. Recessed for fridge/freezer.