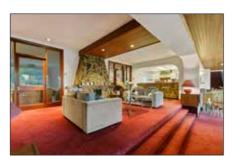

# KITCHEN / LIVING / DINING WITH BAR AREA: 52' 9" x 27' 9" (16.08m x 8.46m) (at widest points)

In the living area there is an attractive feature fireplace. Sliding door to rear patio.

Kitchen Area: 20' 5" x 11' 8" (6.22m x 3.56m) Range of high and low level units. Single drainer sink unit. Four ring hob and oven. Dishwasher. Washing machine. Recessed for fridge/freezer.