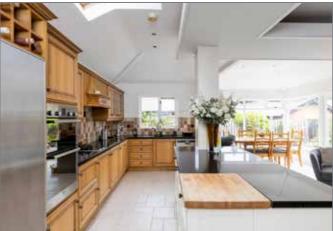

## KITCHEN/LIVING/DINING:

30′ 5″ x 20′ 0″ (9.27m x 6.1m)

Excellent range of high and low level units, granite worktops, inset sink, 4 ring hob, double oven, plumbed for dishwasher, recess for fridge freezer, tiled floor, double doors to rear.