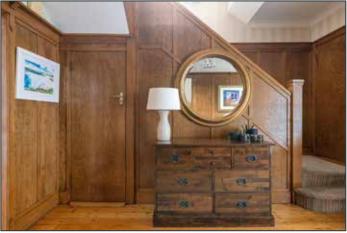

## **GROUND FLOOR**

Hardwood Door to Entrance Porch, inner door to entrance hall, panelled walls, wooden flooring.