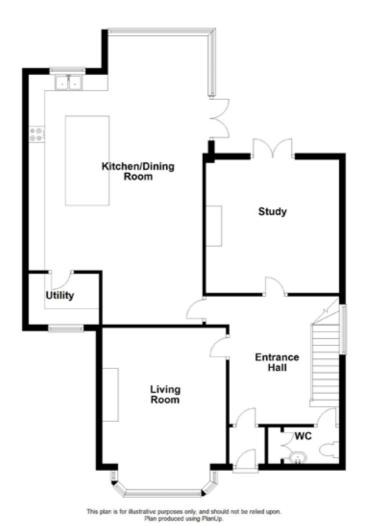

## **ACCOMMODATION**

## **GROUND FLOOR**

Hardwood Door to Entrance Porch, inner door to entrance hall, panelled walls, wooden flooring.

## **CLOAKROOM:**

Low flush WC, pedestal wash hand basin.

## LIVING ROOM:

18' 4" x 12' 9" (5.59m x 3.89m)

Attractive feature marble fireplace, gas fire, wooden flooring, corniced ceiling.

**DINING ROOM:** 

13' 9" x 13' 8" (4.19m x 4.17m)

Attractive feature fireplace, double doors to rear.

## KITCHEN/LIVING/DINING:

30′ 5″ x 20′ 0″ (9.27m x 6.1m)

Excellent range of high and low level units, granite worktops, inset sink, 4 ring hob, double oven, plumbed for dishwasher, recess for fridge freezer, tiled floor, double doors to rear.

Telephone 02890 668888

www.simonbrien.com

**UTILITY ROOM:** 6' 7" x 5' 2" (2.01m x 1.57m)

High level units, plumbed for washing machine, gas boiler.

FIRST FLOOR

18' 4" x 12' 9" (5.59m x 3.89m)

Range of fitted wardrobes.