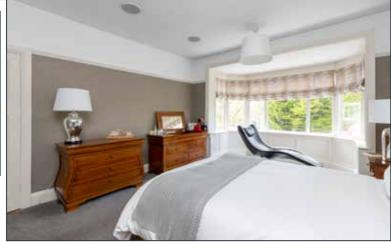

## LIVING ROOM:

18' 4" x 12' 9" (5.59m x 3.89m)

Attractive feature marble fireplace, gas fire, wooden flooring, corniced ceiling.

**DINING ROOM:** 

13' 9" x 13' 8" (4.19m x 4.17m)

Attractive feature fireplace, double doors to rear.

## KITCHEN/LIVING/DINING:

30′ 5″ x 20′ 0″ (9.27m x 6.1m)

Excellent range of high and low level units, granite worktops, inset sink, 4 ring hob, double oven, plumbed for dishwasher, recess for fridge freezer, tiled floor, double doors to rear.