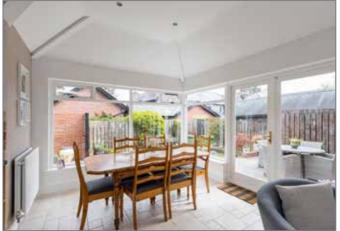

## KITCHEN/LIVING/DINING:

30′ 5″ x 20′ 0″ (9.27m x 6.1m)

Excellent range of high and low level units, granite worktops, inset sink, 4 ring hob, double oven, plumbed for dishwasher, recess for fridge freezer, tiled floor, double doors to rear.