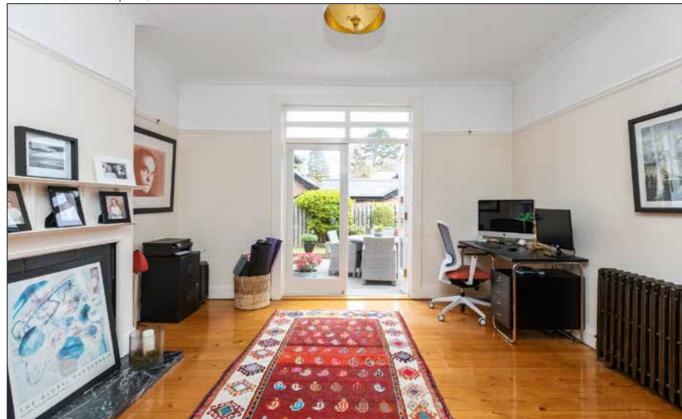

## LIVING ROOM:

18' 4" x 12' 9" (5.59m x 3.89m)

Attractive feature marble fireplace, gas fire, wooden flooring, corniced ceiling.

**DINING ROOM:** 

13' 9" x 13' 8" (4.19m x 4.17m)

Attractive feature fireplace, double doors to rear.