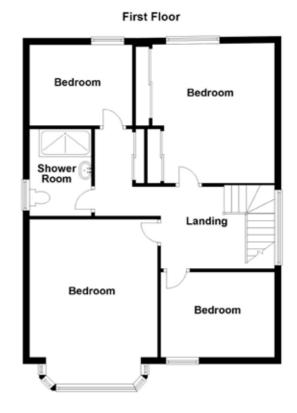

Telephone 02890 668888

www.simonbrien.com

**UTILITY ROOM:** 6' 7" x 5' 2" (2.01m x 1.57m)

High level units, plumbed for washing machine, gas boiler.

FIRST FLOOR

18' 4" x 12' 9" (5.59m x 3.89m)

Range of fitted wardrobes.

BEDROOM (3):

11' 4" x 8' 7" (3.45m x 2.62m)

Telephone 02890 668888

www.simonbrien.com

BEDROOM (4): 10' 3" x 8' 0" (3.12m x 2.44m)

## **SHOWER ROOM:**

Walk in shower enclosure with overhead shower and additional telephone hand shower, low flush WC, vanity sink unit, fully tiled walls and floor.

## LANDING:

Airing cupboard and access to floored roofspace.