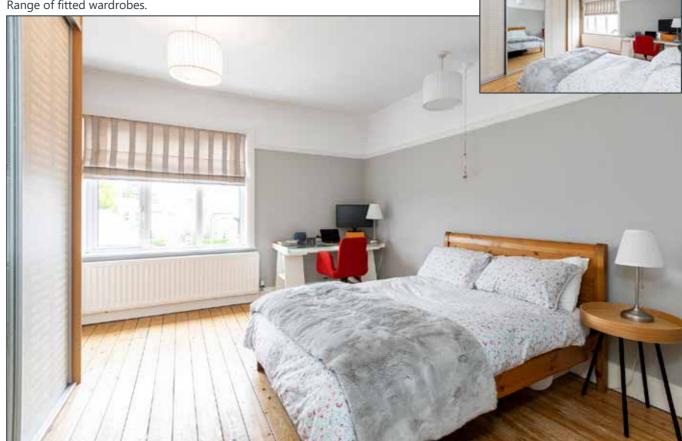

Telephone 02890 668888

www.simonbrien.com

**UTILITY ROOM:** 6' 7" x 5' 2" (2.01m x 1.57m)

High level units, plumbed for washing machine, gas boiler.

FIRST FLOOR

18' 4" x 12' 9" (5.59m x 3.89m)

Range of fitted wardrobes.