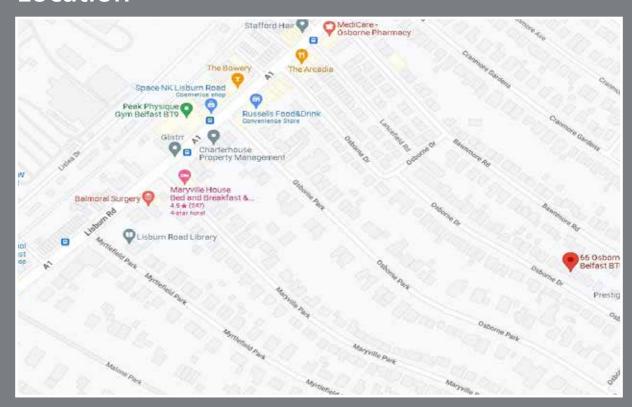

## **SUMMARY**

Osborne Drive is one of South Belfast's most sought after residential addresses off the Lisburn Road with its vast array of local amenities, shopping facilities and restaurants. Leading schools, transport routes, Queens University and Belfast City Centre are also within close proximity

## Location