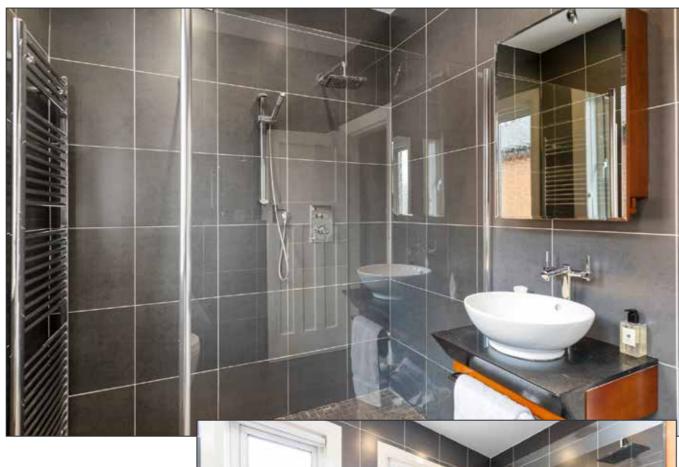

## **SHOWER ROOM:**

Walk in shower enclosure with overhead shower and additional telephone hand shower, low flush WC, vanity sink unit, fully tiled walls and floor.