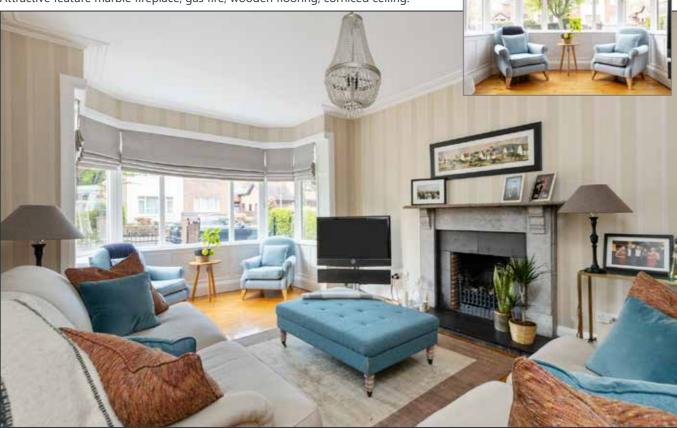

## LIVING ROOM:

18' 4" x 12' 9" (5.59m x 3.89m)

Attractive feature marble fireplace, gas fire, wooden flooring, corniced ceiling.

**DINING ROOM:** 

13' 9" x 13' 8" (4.19m x 4.17m)

Attractive feature fireplace, double doors to rear.