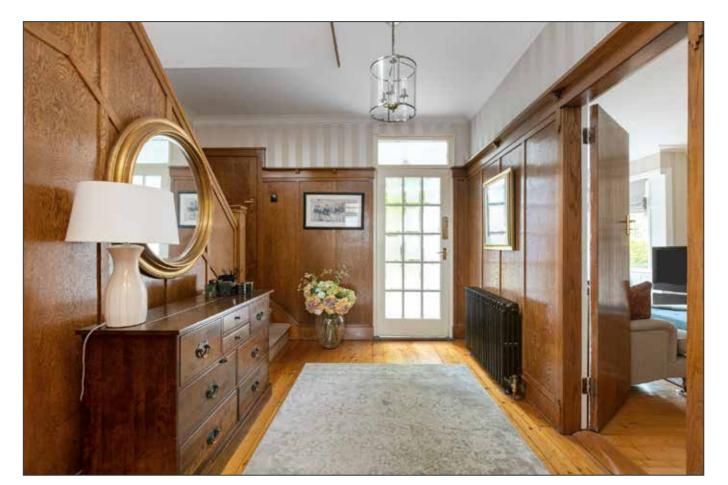

## **GROUND FLOOR**

Hardwood Door to Entrance Porch, inner door to entrance hall, panelled walls, wooden flooring.