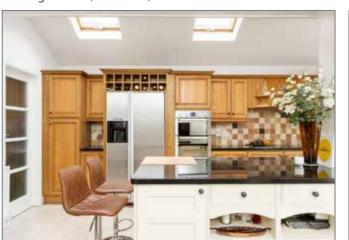

## KITCHEN/LIVING/DINING:

30′ 5″ x 20′ 0″ (9.27m x 6.1m)

Excellent range of high and low level units, granite worktops, inset sink, 4 ring hob, double oven, plumbed for dishwasher, recess for fridge freezer, tiled floor, double doors to rear.