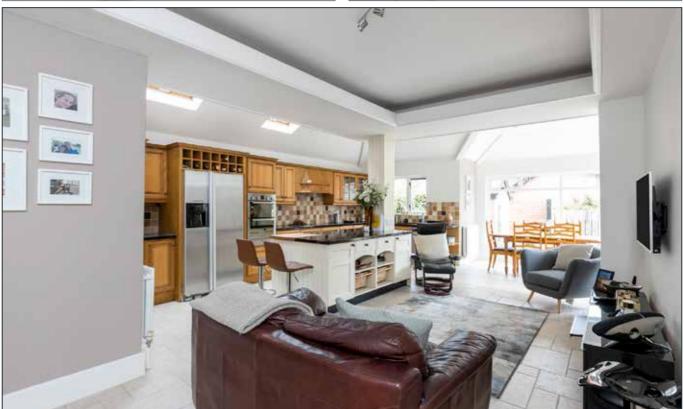

## KITCHEN/LIVING/DINING:

30′ 5″ x 20′ 0″ (9.27m x 6.1m)

Excellent range of high and low level units, granite worktops, inset sink, 4 ring hob, double oven, plumbed for dishwasher, recess for fridge freezer, tiled floor, double doors to rear.