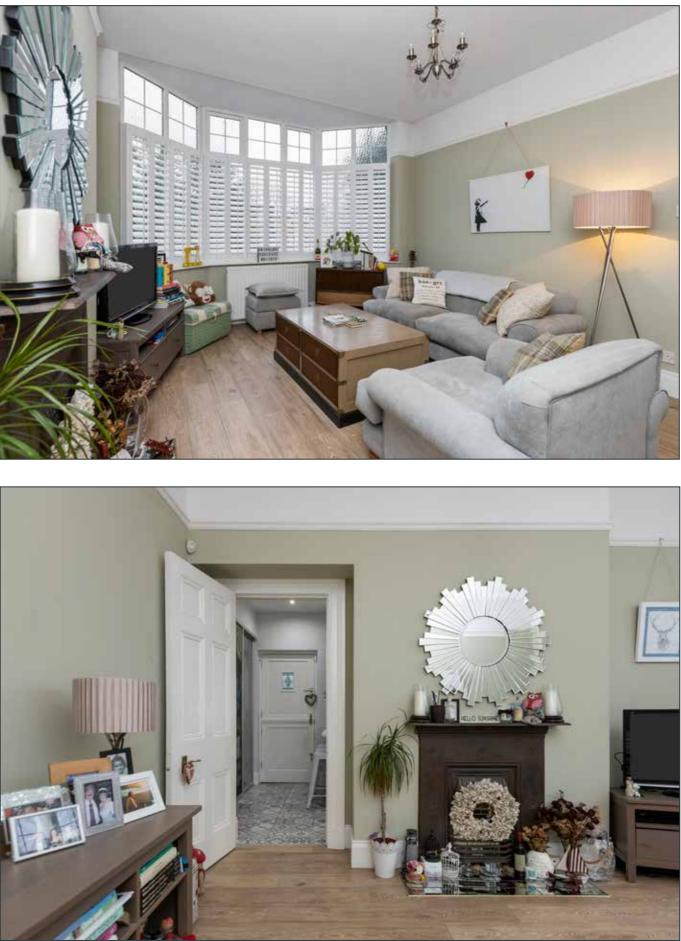

#### LOUNGE: 17' 3" x 13' 2" (5.26m x 4.01m) (into bay)

Window shutters. Cast iron fireplace with distressed mirrored tiled hearth. Laminate wood effect floor. Picture rail.

Telephone 02890 668888 www.simonbrien.com