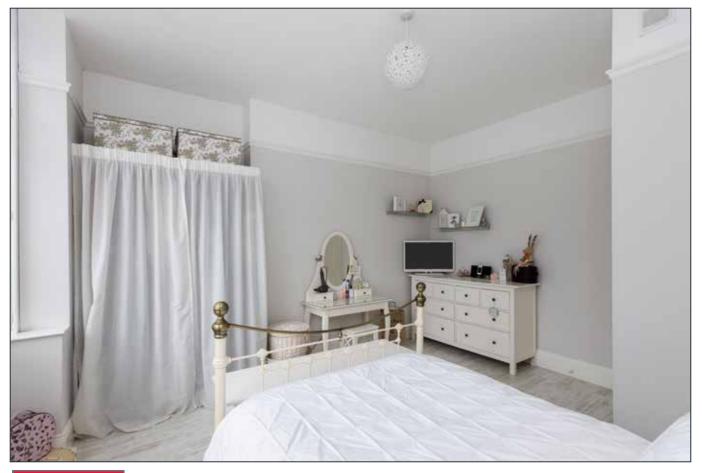

**REAR HALLWAY:** 

BEDROOM (1): 15' 7" x 12' 5" (4.75m x 3.78m) (into bay) White distressed laminate floor. Picture rail.

BEDROOM (2): 12' 4" x 8' 0" (3.76m x 2.44m) White distressed laminate floor. Picture rail.

#### LOUNGE: 17' 3" x 13' 2" (5.26m x 4.01m) (into bay)

Window shutters. Cast iron fireplace with distressed mirrored tiled hearth. Laminate wood effect floor. Picture rail.

Telephone 02890 668888 www.simonbrien.com