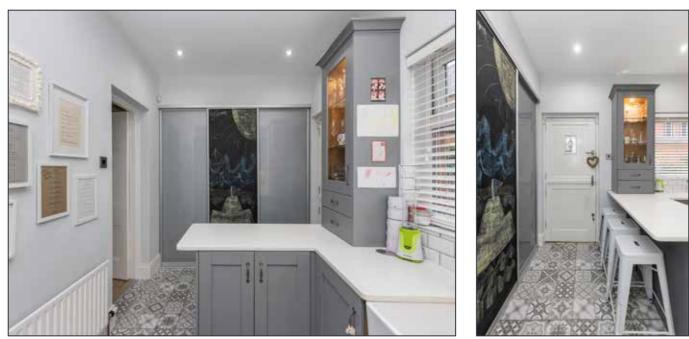

#### KITCHEN: 13' 5" x 7' 8" (4.09m x 2.34m)

Full range of hand crafted and painted high and low level units. Belfast sink. Corian worktop. SMEG 4 ring stainless steel gas hob. SMEG stainless steel electric oven. Integrated SMEG dishwasher. Integrated fridge/freezer. Glazed display cabinet. Breakfast bar. Part tiled walls. Feature tiled floor. Stable door to garden. Sliding doors to concealed utility area: plumbed for washing machine, vented for tumble dryer, with gas fired boiler and storage.