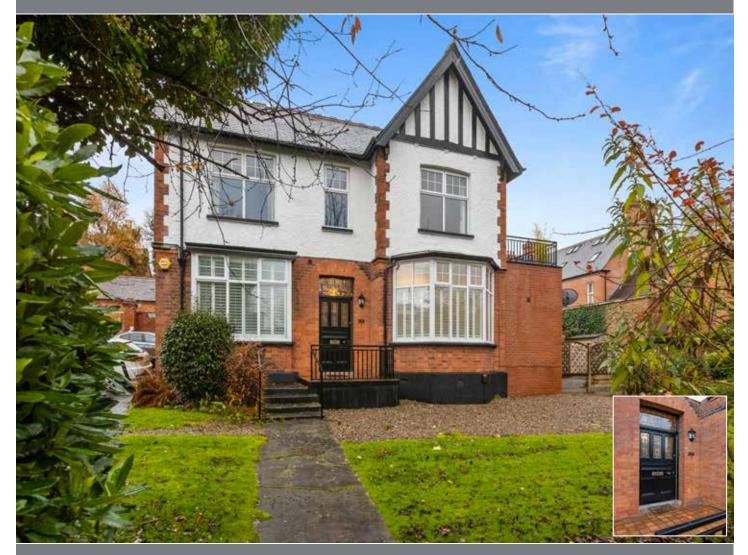

## Apartment 1, 268 Lisburn Road, Belfast, BT9 6GF

#### **KEY FEATURES**

- Stunning Ground Floor Apartment In Converted Period Building With Own Front Door And Private Garden
- Reception Hall With Parquet Floor
- Lounge With Bay Window And Window Shutters, Attractive Cast Iron Fireplace With Distressed Mirror Tiled Hearth
  Luxury Hand Crafted And Painted Kitchen With Corian Worktop And Full Range Of SMEG Appliances
- Concealed Utility Area In Kitchen With Sliding Doors
- Good Sized Bathroom With Complimentary Modern Tiling And Freestanding Roll Top Bath
- Two Bedrooms
- Gas Fired Central Heating And Double Glazing
- Fully Modernised Yet Retaining Original Features
- Generous Resident And Visitor Parking
- Popular And Convenient Location Close To All Local Amenities Of The Main Malone And Lisburn Roads

#### SUMMARY

Exceptional modern two bedroom apartment in converted period building, offering a spacious layout providing two bedrooms, lounge, luxury bathroom and superb modern kitchen with casual dining.

#### **GROUND FLOOR**

Hardwood front door with feature stained glass panels.