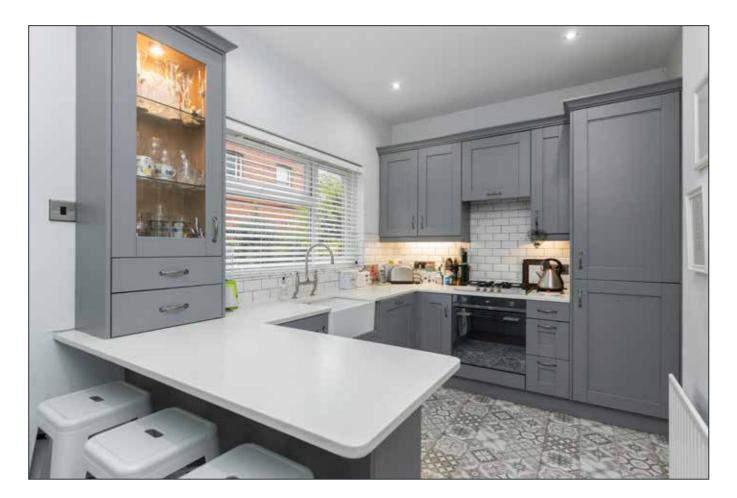

#### KITCHEN: 13' 5" x 7' 8" (4.09m x 2.34m)

Full range of hand crafted and painted high and low level units. Belfast sink. Corian worktop. SMEG 4 ring stainless steel gas hob. SMEG stainless steel electric oven. Integrated SMEG dishwasher. Integrated fridge/freezer. Glazed display cabinet. Breakfast bar. Part tiled walls. Feature tiled floor. Stable door to garden. Sliding doors to concealed utility area: plumbed for washing machine, vented for tumble dryer, with gas fired boiler and storage.