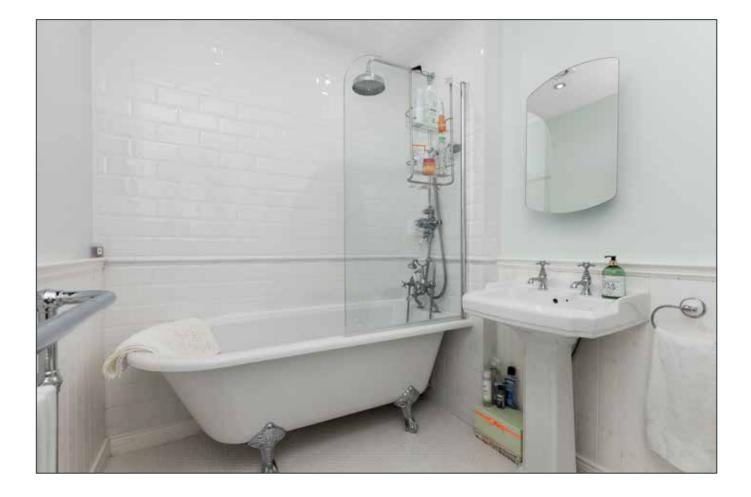

#### LUXURY BATHROOM:

Freestanding roll top bath with claw feet, telephone hand shower, drencher shower head and shower screen. Pedestal wash hand basin. Low flush WC. Tiled floor. Half panelled walls and part tiled walls. Feature radiator.