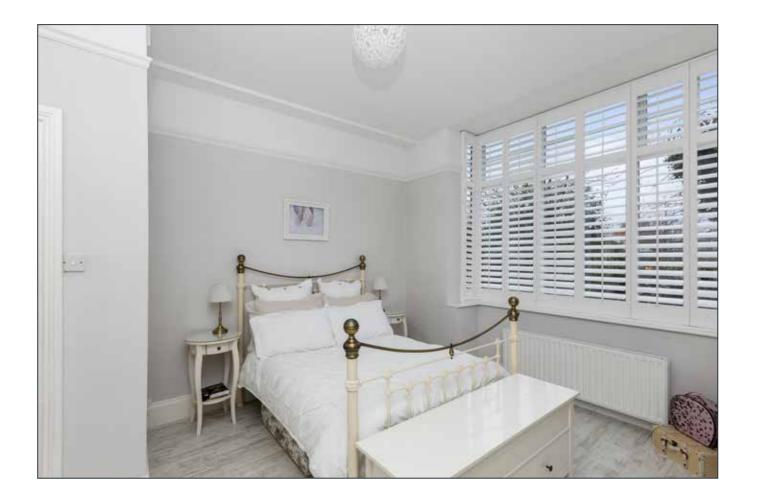

**REAR HALLWAY:** 

BEDROOM (1): 15' 7" x 12' 5" (4.75m x 3.78m) (into bay) White distressed laminate floor. Picture rail.

BEDROOM (2): 12' 4" x 8' 0" (3.76m x 2.44m) White distressed laminate floor. Picture rail.