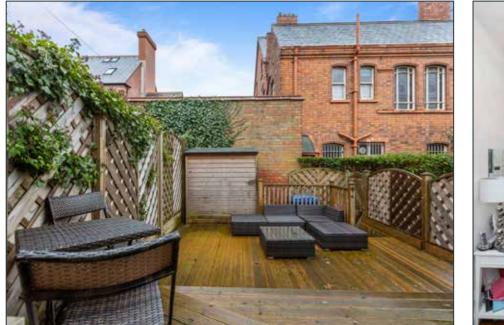

In addition, the property has parking facilities and south west facing private side decked garden and well-maintained communal gardens.

Likely to be of interest to the professional or those downsizing within the market.

#### OUTSIDE

South west facing private decked garden. Garden shed. Mature communal gardens to front. 2 allocated car parking spaces.