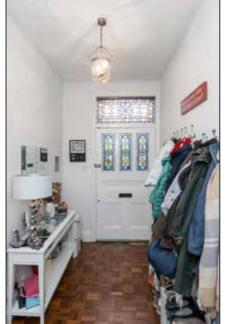

#### **GROUND FLOOR**

Hardwood front door with feature stained glass panels.

#### **ENTRANCE HALL:**

Parquet floor.