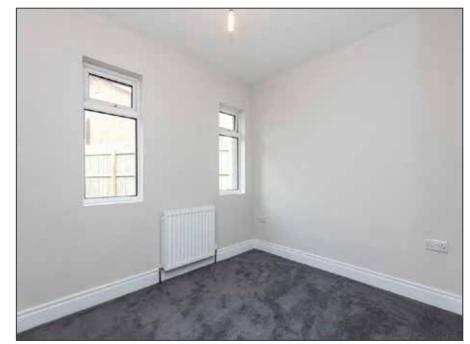

High and low units. Worktop. Space for washing machine. Stainless steel sink unit with mixer tap.

HALLWAY:
Access to rear.

MASTER BEDROOM: 16' 4" x 15' 10" (4.98m x 4.83m)

Ceiling rose. Corniced ceiling.

BEDROOM (2): 10' 4" x 9' 0" (3.15m x 2.74m) Telephone 02890 668888 www.simonbrien.com

BEDROOM (3): 10' 1" x 7' 11" (3.07m x 2.41m)