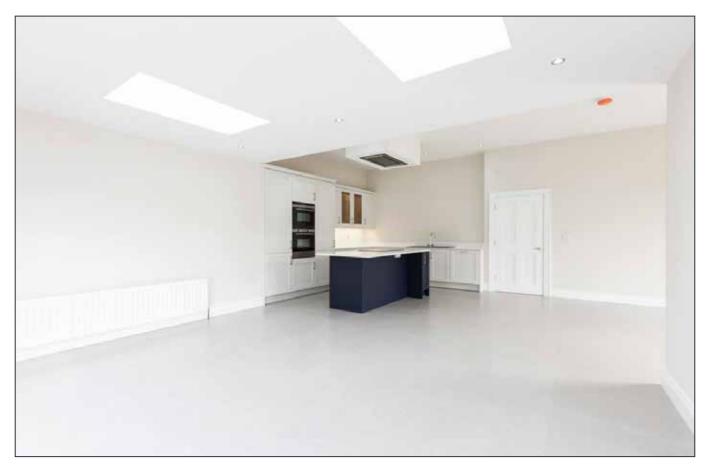

## OPEN PLAN LIVING/DINING/ KITCHEN:

27' 6" x 15' 4" (8.38m x 4.67m)

Range of high and low units. Worktop and bespoke upstand. Feature island with breakfast bar. Integrated extractor hood. Sink unit with mixer tap. Range of 'Nordmende' appliances including oven, combi oven, touchscreen ceramic hob, dishwasher and fridge freezer. Skylight. Tiled floor. Sliding door to rear garden.