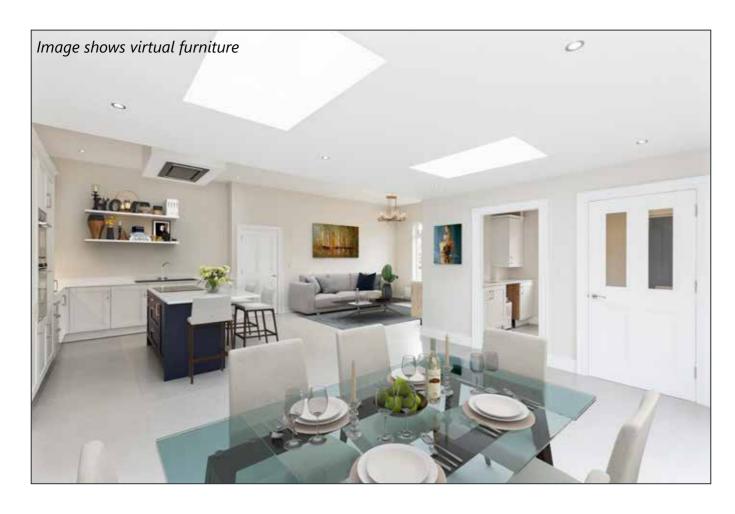

## OPEN PLAN LIVING/DINING/ KITCHEN:

27' 6" x 15' 4" (8.38m x 4.67m)

Range of high and low units. Worktop and bespoke upstand. Feature island with breakfast bar. Integrated extractor hood. Sink unit with mixer tap. Range of 'Nordmende' appliances including oven, combi oven, touchscreen ceramic hob, dishwasher and fridge freezer. Skylight. Tiled floor. Sliding door to rear garden.