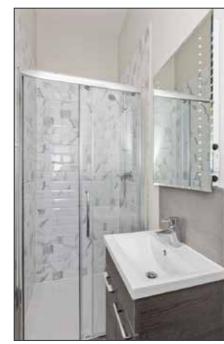

## **ENSUITE**:

Enclosed shower unit with thermostatic shower unit. 'Sunas' low flush WC. Heated towel rail. Wall mounted vanity unit with sink and mixer tap. Extractor fan. Tiled floor. Part tiled walls.