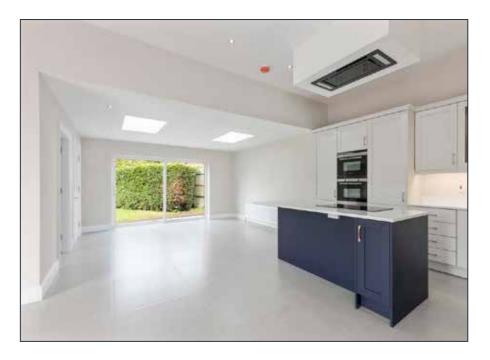

## OPEN PLAN LIVING/DINING/ KITCHEN:

27' 6" x 15' 4" (8.38m x 4.67m)

Range of high and low units. Worktop and bespoke upstand. Feature island with breakfast bar. Integrated extractor hood. Sink unit with mixer tap. Range of 'Nordmende' appliances including oven, combi oven, touchscreen ceramic hob, dishwasher and fridge freezer. Skylight. Tiled floor. Sliding door to rear garden.