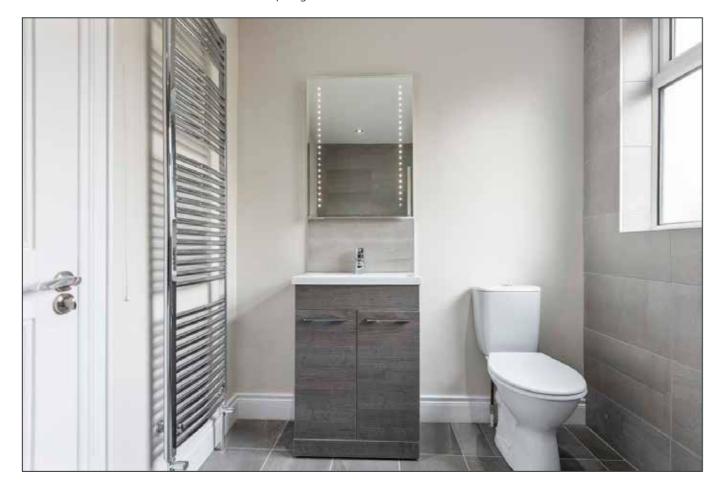

## **ENSUITE**:

Enclosed shower unit with thermostatic shower unit. 'Sunas' low flush WC. Heated towel rail. Wall mounted vanity unit with sink and mixer tap. Extractor fan. Tiled floor. Part tiled walls.

## **BATHROOM:**

Low flush WC. Wall mounted vanity unit with sink and mixer tap. Panelled bath with thermostatic 'Sonas' shower. Extractor fan. Fixed mirror unit with shaver socket. Recessed spotlights. Tiled floor. Part tiled walls.