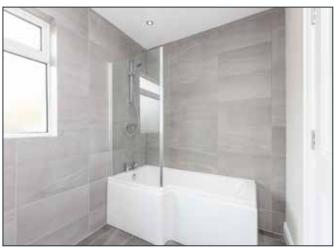

## **BATHROOM:**

Low flush WC. Wall mounted vanity unit with sink and mixer tap. Panelled bath with thermostatic 'Sonas' shower. Extractor fan. Fixed mirror unit with shaver socket. Recessed spotlights. Tiled floor. Part tiled walls.