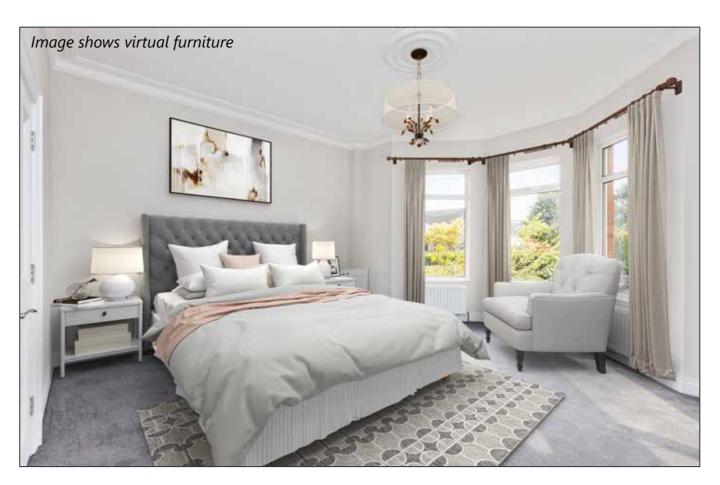

High and low units. Worktop. Space for washing machine. Stainless steel sink unit with mixer tap.

HALLWAY:
Access to rear.

MASTER BEDROOM: 16' 4" x 15' 10" (4.98m x 4.83m)

Ceiling rose. Corniced ceiling.