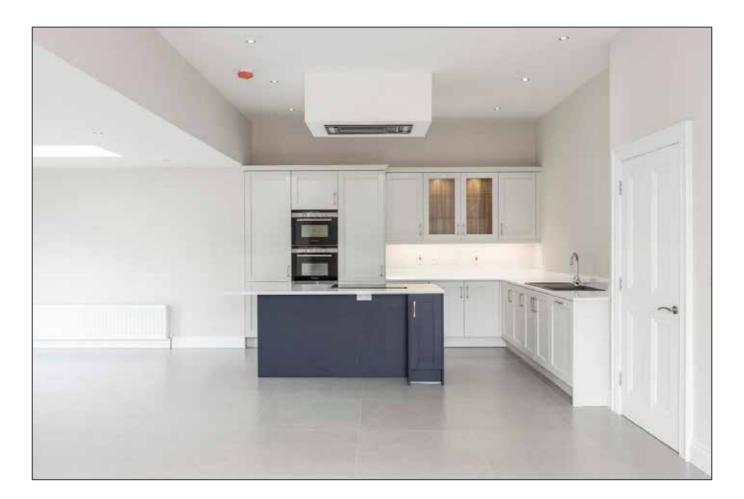

## OPEN PLAN LIVING/DINING/ KITCHEN:

27' 6" x 15' 4" (8.38m x 4.67m)

Range of high and low units. Worktop and bespoke upstand. Feature island with breakfast bar. Integrated extractor hood. Sink unit with mixer tap. Range of 'Nordmende' appliances including oven, combi oven, touchscreen ceramic hob, dishwasher and fridge freezer. Skylight. Tiled floor. Sliding door to rear garden.