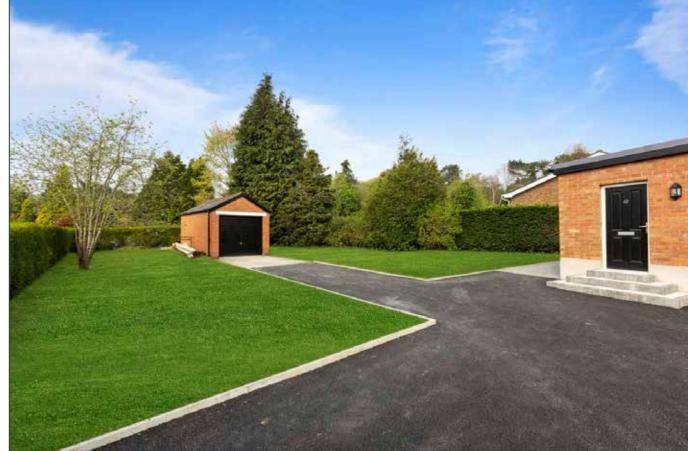

## OUTSIDE

Landscaped garden with driveway parking.

## **GARAGE:**

17' 4" x 9' 0" (5.28m x 2.74m)