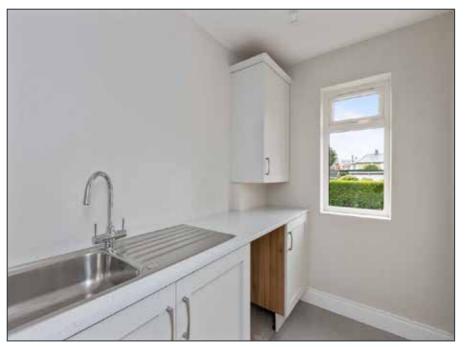

High and low units. Worktop. Space for washing machine. Stainless steel sink unit with mixer tap.

HALLWAY:
Access to rear.

MASTER BEDROOM: 16' 4" x 15' 10" (4.98m x 4.83m)

Ceiling rose. Corniced ceiling.