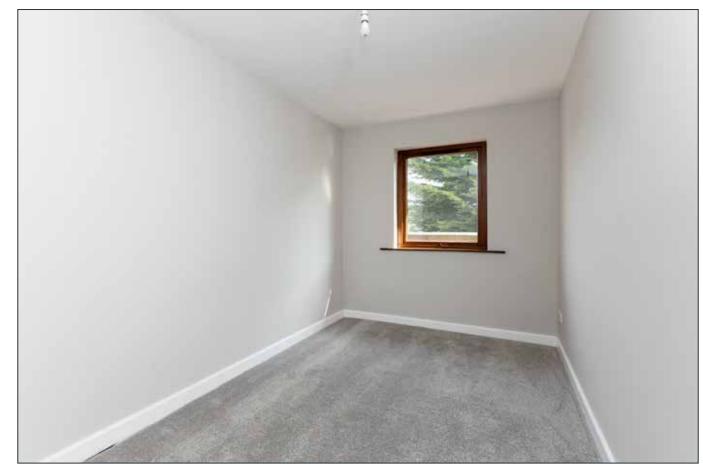

## **SHOWER ROOM:**

Pedestal wash hand basin. Low flush WC. Shower cubicle.

BEDROOM (1):

17' 0" x 9' 0" (5.18m x 2.74m)

Double doors to balcony.

BEDROOM (2):

12' 8" x 7' 0" (3.86m x 2.13m)