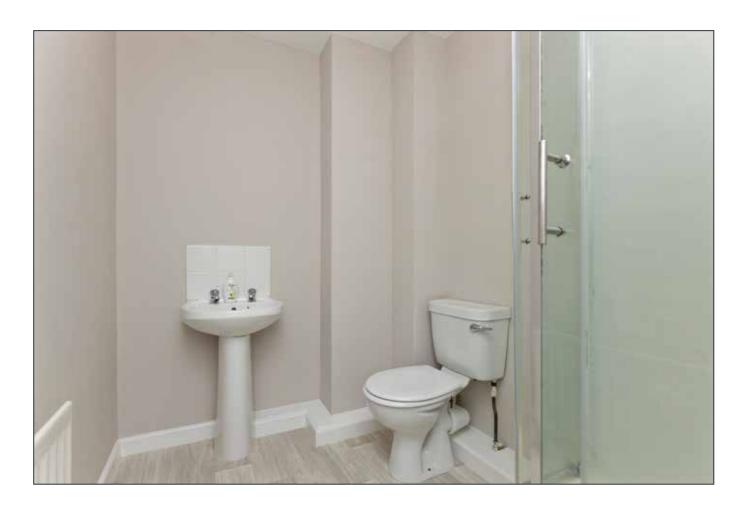

## **SHOWER ROOM:**

Pedestal wash hand basin. Low flush WC. Shower cubicle.

BEDROOM (1):

17' 0" x 9' 0" (5.18m x 2.74m)

Double doors to balcony.

BEDROOM (2):

12' 8" x 7' 0" (3.86m x 2.13m)