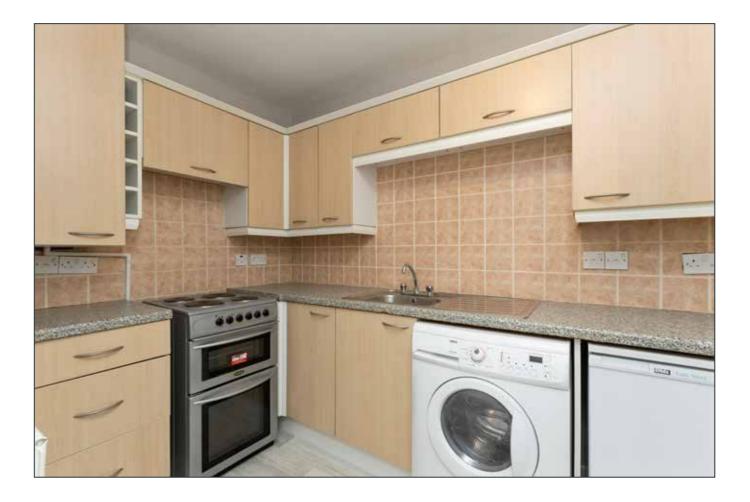

## KITCHEN:

# 11' 0" x 6' 0" (3.35m x 1.83m)

Range of high and low level units. Single drainer stainless steel sink unit. Fridge and freezer. Washing machine. Freestanding cooker. Formica worktops. Part tiled walls. Gas fired boiler.