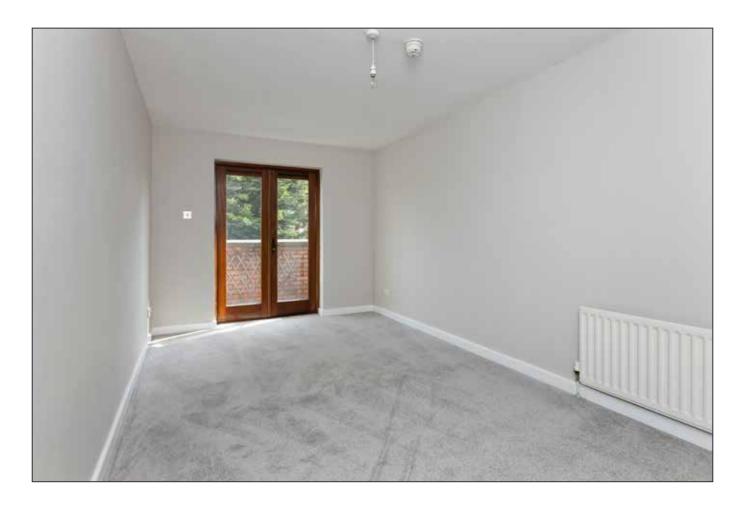

## LIVING ROOM:

# 17' 0" x 16' 0" (5.18m x 4.88m) (at widest points)

Double doors to Juliette balcony.