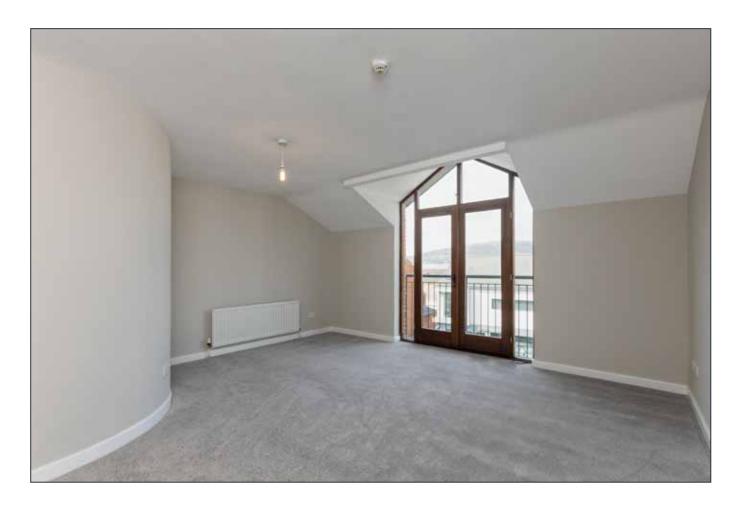

## LIVING ROOM:

# 17' 0" x 16' 0" (5.18m x 4.88m) (at widest points)

Double doors to Juliette balcony.