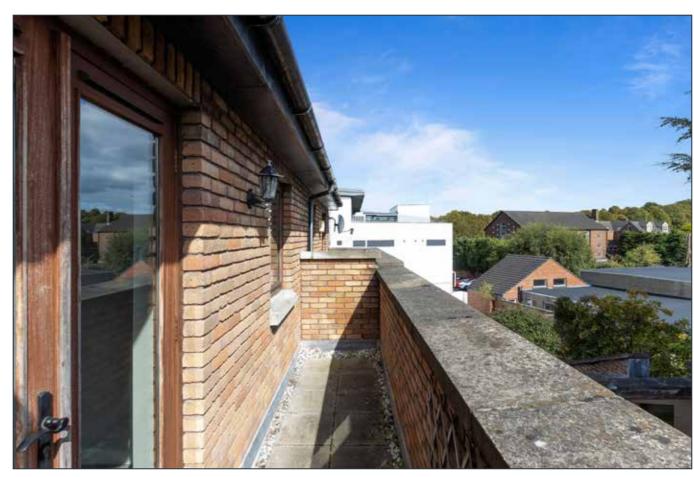

# 17' 0" x 16' 0" (5.18m x 4.88m) (at widest points)

Double doors to Juliette balcony.

## **SHOWER ROOM:**

Pedestal wash hand basin. Low flush WC. Shower cubicle.

BEDROOM (1):

17' 0" x 9' 0" (5.18m x 2.74m)

Double doors to balcony.

BEDROOM (2):

12' 8" x 7' 0" (3.86m x 2.13m)