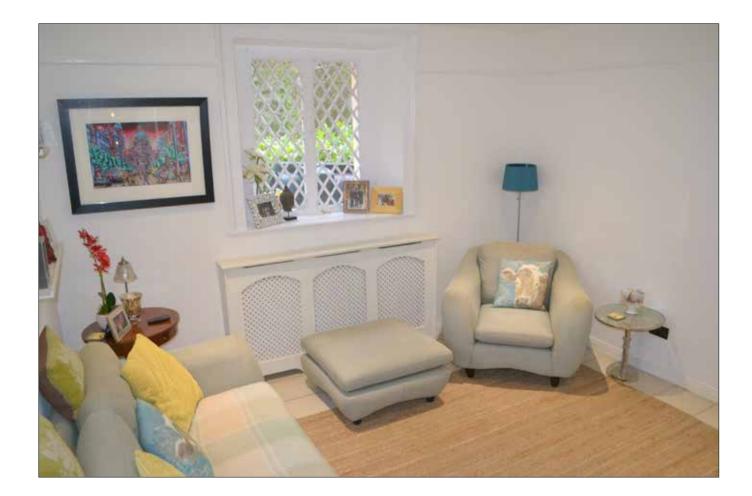

The property on the ground floor comprises a living area with feature cast iron fireplace, dining room and a recently fitted kitchen with integrated appliances. On the first floor are two double bedrooms. Outside boasts a garden in lawns surrounded by mature hedgerows. The cottage has many period features accented by a newly fitted kitchen and white bathroom suite.

#### **DINING AREA:**

12′ 5″ x 11′ 5″ (3.79m x 3.49m)

Built-in cupboards. Tiled floor. Low voltage spotlighting.

Telephone 02890 668888 www.simonbrien.com

LIVING ROOM: 13' 6" x 12' 1" (4.11m x 3.69m)

Original fireplace. Matching tiled floor. Low voltage spotlighting.