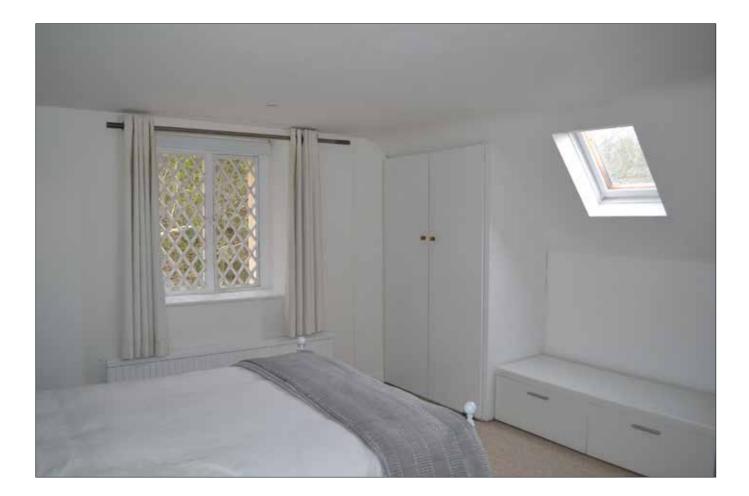

#### BEDROOM (1): 13′ 1″ x 12′ 10″ (4.00m x 3.91m)

Built-in wardrobe. Low voltage spotlighting. Access to roof space.

BEDROOM (2): 12' 8" x 9' 5" (3.85m x 2.86m) Low voltage lighting.