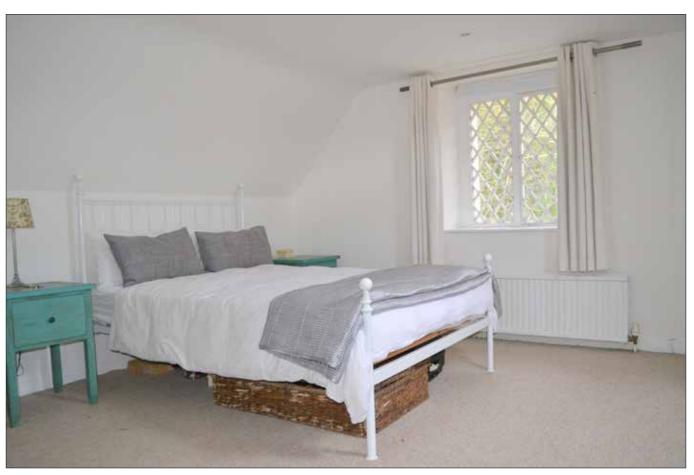

#### BEDROOM (1): 13′ 1″ x 12′ 10″ (4.00m x 3.91m)

Built-in wardrobe. Low voltage spotlighting. Access to roof space.

BEDROOM (2): 12' 8" x 9' 5" (3.85m x 2.86m) Low voltage lighting.