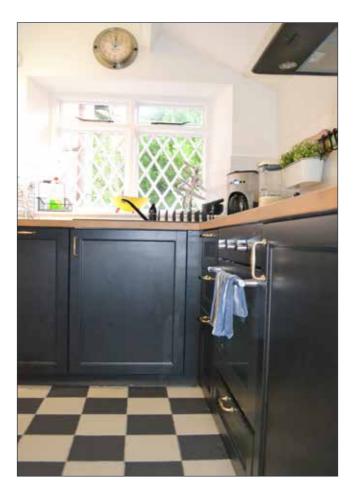

#### KITCHEN: 10' 7" x 6' 2" (3.23m x 1.89m)

Low level units. Inset sink. Solid wooden work surfaces. 4 ring ceramic hob with electric under oven. Integrated dishwasher. Built-in fridge/freezer. Integrated washer/dryer. Partially tiled walls. Tiled flooring.