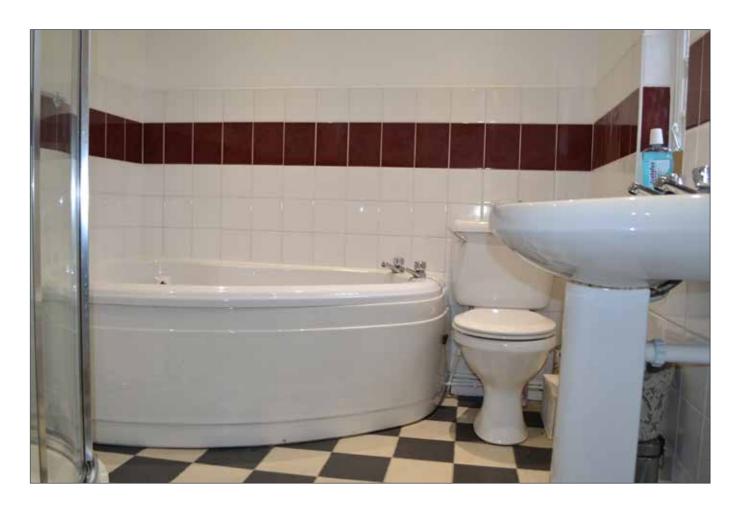

#### BATHROOM:

Panelled bath. Low flush WC. Pedestal wash hand basin. Fully tiled shower cubicle with 'Triton' electric shower. Partially tiled walls. Ceramic tiled floor. Extractor fan. Low voltage spotlighting.