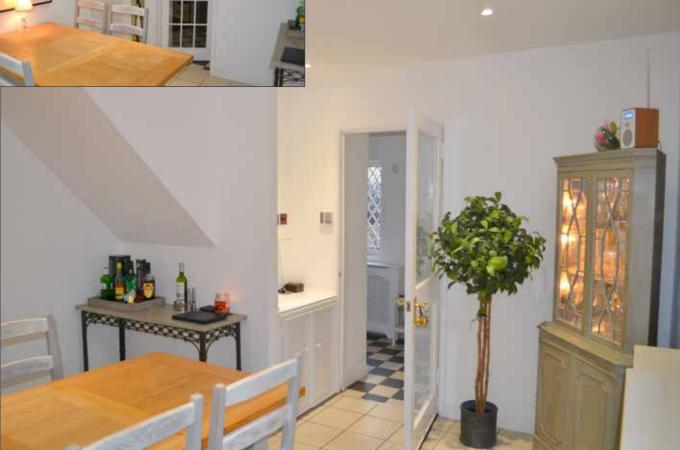

The property on the ground floor comprises a living area with feature cast iron fireplace, dining room and a recently fitted kitchen with integrated appliances. On the first floor are two double bedrooms. Outside boasts a garden in lawns surrounded by mature hedgerows. The cottage has many period features accented by a newly fitted kitchen and white bathroom suite.

#### KITCHEN: 10' 7" x 6' 2" (3.23m x 1.89m)

Low level units. Inset sink. Solid wooden work surfaces. 4 ring ceramic hob with electric under oven. Integrated dishwasher. Built-in fridge/freezer. Integrated washer/dryer. Partially tiled walls. Tiled flooring.

#### **DINING AREA:**

12′ 5″ x 11′ 5″ (3.79m x 3.49m)

Built-in cupboards. Tiled floor. Low voltage spotlighting.

Telephone 02890 668888 www.simonbrien.com

LIVING ROOM: 13' 6" x 12' 1" (4.11m x 3.69m)

Original fireplace. Matching tiled floor. Low voltage spotlighting.

#### OUTSIDE

Paved pathway leading to enclosed garden in lawn with solid stone wall and fence.

Telephone 02890 668888 www.simonbrien.com