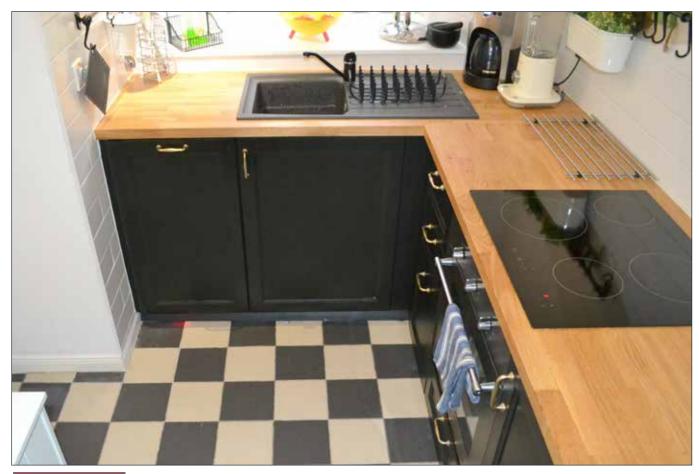

#### KITCHEN: 10' 7" x 6' 2" (3.23m x 1.89m)

Low level units. Inset sink. Solid wooden work surfaces. 4 ring ceramic hob with electric under oven. Integrated dishwasher. Built-in fridge/freezer. Integrated washer/dryer. Partially tiled walls. Tiled flooring.