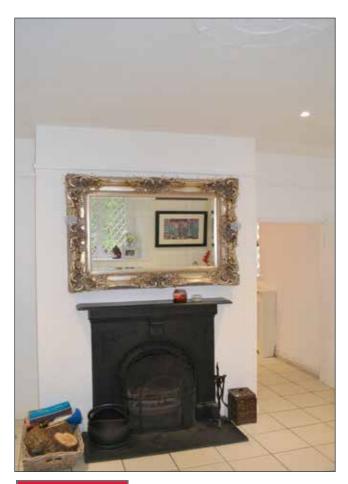

The property on the ground floor comprises a living area with feature cast iron fireplace, dining room and a recently fitted kitchen with integrated appliances. On the first floor are two double bedrooms. Outside boasts a garden in lawns surrounded by mature hedgerows. The cottage has many period features accented by a newly fitted kitchen and white bathroom suite.

#### **DINING AREA:**

12′ 5″ x 11′ 5″ (3.79m x 3.49m)

Built-in cupboards. Tiled floor. Low voltage spotlighting.

Telephone 02890 668888 www.simonbrien.com

LIVING ROOM: 13' 6" x 12' 1" (4.11m x 3.69m)

Original fireplace. Matching tiled floor. Low voltage spotlighting.