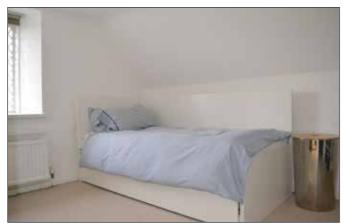

#### BEDROOM (1): 13′ 1″ x 12′ 10″ (4.00m x 3.91m)

Built-in wardrobe. Low voltage spotlighting. Access to roof space.

BEDROOM (2): 12' 8" x 9' 5" (3.85m x 2.86m) Low voltage lighting.