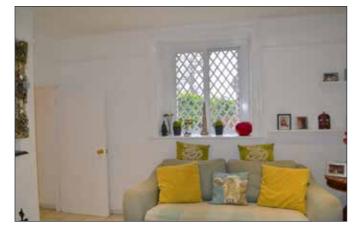

#### **DINING AREA:**

12′ 5″ x 11′ 5″ (3.79m x 3.49m)

Built-in cupboards. Tiled floor. Low voltage spotlighting.

Telephone 02890 668888 www.simonbrien.com

LIVING ROOM: 13' 6" x 12' 1" (4.11m x 3.69m)

Original fireplace. Matching tiled floor. Low voltage spotlighting.