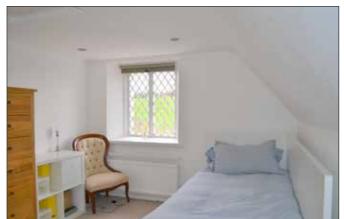

#### BEDROOM (1): 13′ 1″ x 12′ 10″ (4.00m x 3.91m)

Built-in wardrobe. Low voltage spotlighting. Access to roof space.

BEDROOM (2): 12' 8" x 9' 5" (3.85m x 2.86m) Low voltage lighting.