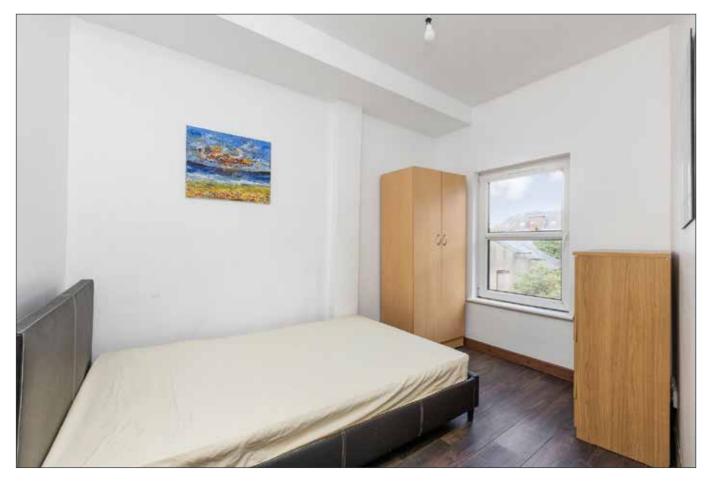

# BEDROOM (1):

10' 12" x 7' 8" (3.34m x 2.34m)

Laminate wooden floor.

### BEDROOM (2):

11' 4" x 8' 4" (3.46m x 2.53m)

### BEDROOM (3):

7' 12" x 7' 10" (2.43m x 2.40m)

Laminate wooden floor.

# BEDROOM (1):

10' 11" x 8' 0" (3.33m x 2.45m)

Laminate wooden floor.

#### BEDROOM (2):

10' 8" x 7' 1" (3.26m x 2.16m)

Laminate wooden floor.

# BEDROOM (3):

9' 4" x 7' 8" (2.84m x 2.34m)

Laminate wooden floor.