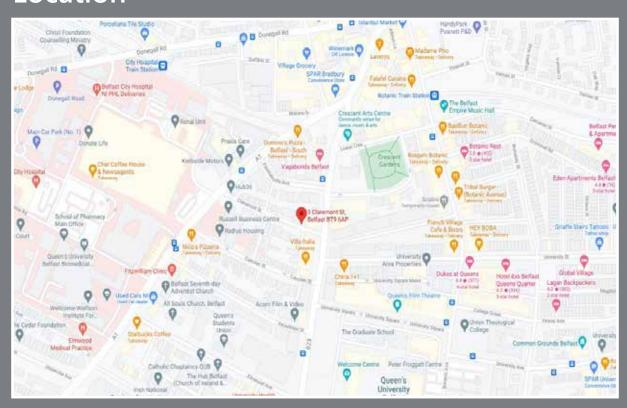

# Location

### **SUMMARY**

This excellent end terrace is split in to two apartments and is located in the Queens Quarter neighbourhood of Belfast. Set between University Road and Lisburn Road this property is within a few minutes' walk of Queens University and Belfast City Hospital, and is within walking distance to trains stations - Botanic and Great Victoria Street.