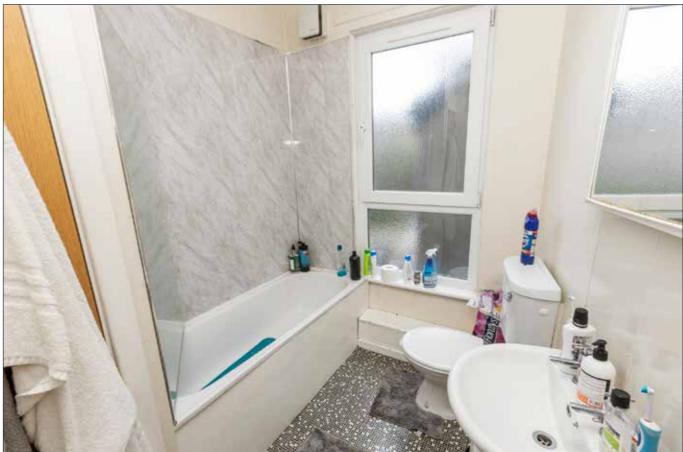

### BATHROOM:

Bath with 'Triton' electric shower above. Shower cubicle. Low flush WC. Wash hand basin.

# **BATHROOM:**

Bath with tiled surround and 'Triton' electric shower above and glass shower screen. Low flush WC. Pedestal wash hand basin with tiled splashback.

Telephone 02890 668888 www.simonbrien.com