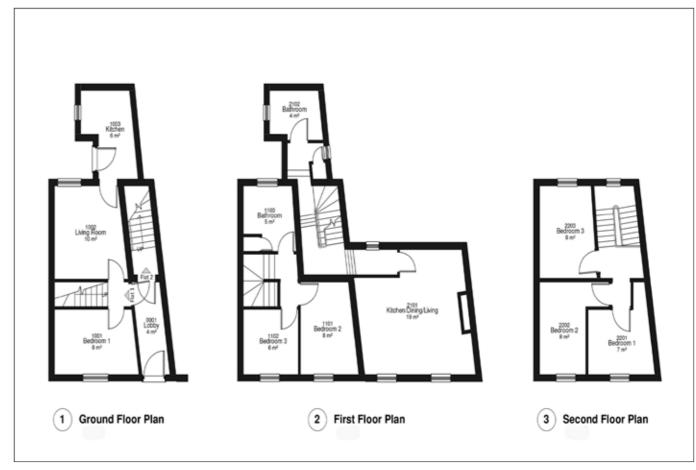

#### **ACCOMMODATION**

#### **APARTMENT 1**

# LIVING ROOM:

10' 9" x 10' 4" (3.28m x 3.14m)

Laminate wooden floor.

### KITCHEN:

10' 11" x 7' 8" (3.32m x 2.34m)

Range of high and low level units. Space for fridge. Plumbed for washing machine. 4 ring ceramic hob with electric oven underneath, splashback and stainless steel extractor fan. 'Worcester' gas boiler. Glazed PVC door leading to outside to enclosed back yard.

# BEDROOM (1):

10' 12" x 7' 8" (3.34m x 2.34m)

Laminate wooden floor.

#### FIRST FLOOR

LANDING:

### BEDROOM (2):

11' 4" x 8' 4" (3.46m x 2.53m)

### BEDROOM (3):

7' 12" x 7' 10" (2.43m x 2.40m)

Laminate wooden floor.

### BATHROOM:

Bath with 'Triton' electric shower above. Shower cubicle. Low flush WC. Wash hand basin.

### **APARTMENT 2**

#### LANDING:

Hotpress.

# **OPEN PLAN KITCHEN / LIVING** / DINING AREA:

16' 0" x 14' 3" (4.88m x 4.35m)

Range of high and low level units. 4 ring ceramic hob with oven below and extractor fan above. Plumbed for washing machine. Space for fridge. Stainless steel sink unit. Partially tiled walls. Ceramic tiled floor. 'Worcester' gas boiler. Access to roof space. Laminate wooden flooring to living / dining area.

# BEDROOM (1):

10' 11" x 8' 0" (3.33m x 2.45m)

Laminate wooden floor.

#### BEDROOM (2):

10' 8" x 7' 1" (3.26m x 2.16m)

Laminate wooden floor.

# BEDROOM (3):

9' 4" x 7' 8" (2.84m x 2.34m)

Laminate wooden floor.

# **BATHROOM:**

Bath with tiled surround and 'Triton' electric shower above and glass shower screen. Low flush WC. Pedestal wash hand basin with tiled splashback.

Telephone 02890 668888 www.simonbrien.com