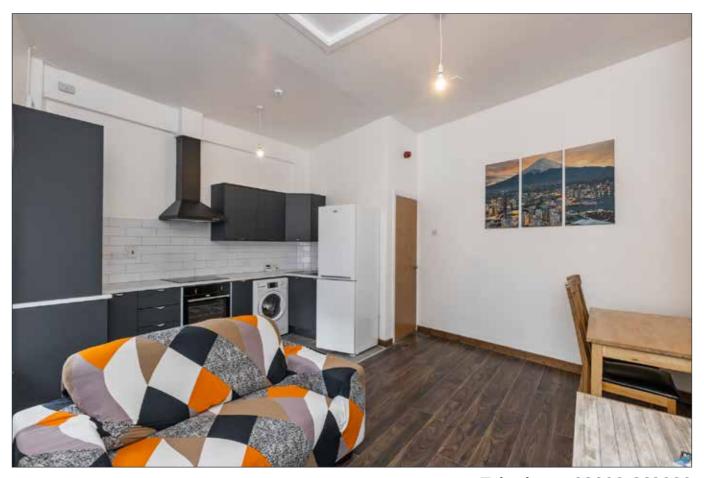

### KITCHEN:

10' 11" x 7' 8" (3.32m x 2.34m)

Range of high and low level units. Space for fridge. Plumbed for washing machine. 4 ring ceramic hob with electric oven underneath, splashback and stainless steel extractor fan. 'Worcester' gas boiler. Glazed PVC door leading to outside to enclosed back yard.

# **OPEN PLAN KITCHEN / LIVING** / DINING AREA:

16' 0" x 14' 3" (4.88m x 4.35m)

Range of high and low level units. 4 ring ceramic hob with oven below and extractor fan above. Plumbed for washing machine. Space for fridge. Stainless steel sink unit. Partially tiled walls. Ceramic tiled floor. 'Worcester' gas boiler. Access to roof space. Laminate wooden flooring to living / dining area.