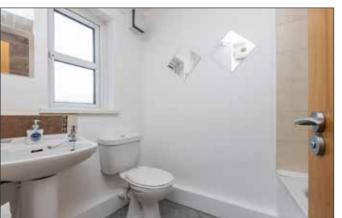

### BATHROOM:

Bath with 'Triton' electric shower above. Shower cubicle. Low flush WC. Wash hand basin.

# **BATHROOM:**

Bath with tiled surround and 'Triton' electric shower above and glass shower screen. Low flush WC. Pedestal wash hand basin with tiled splashback.

Telephone 02890 668888 www.simonbrien.com