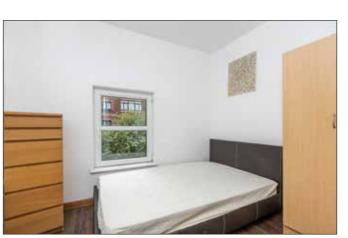

# BEDROOM (1):

10' 12" x 7' 8" (3.34m x 2.34m)

Laminate wooden floor.

# BEDROOM (1):

10' 11" x 8' 0" (3.33m x 2.45m)

Laminate wooden floor.

#### BEDROOM (2):

10' 8" x 7' 1" (3.26m x 2.16m)

Laminate wooden floor.

# BEDROOM (3):

9' 4" x 7' 8" (2.84m x 2.34m)

Laminate wooden floor.