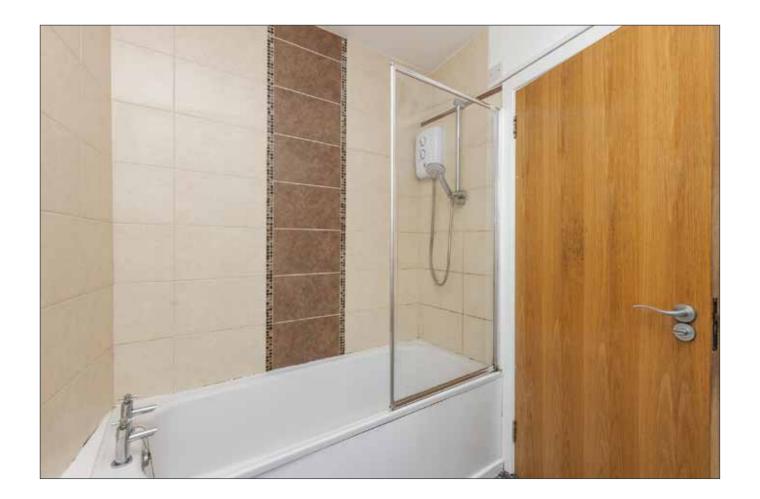

### BATHROOM:

Bath with 'Triton' electric shower above. Shower cubicle. Low flush WC. Wash hand basin.

# **BATHROOM:**

Bath with tiled surround and 'Triton' electric shower above and glass shower screen. Low flush WC. Pedestal wash hand basin with tiled splashback.

Telephone 02890 668888 www.simonbrien.com