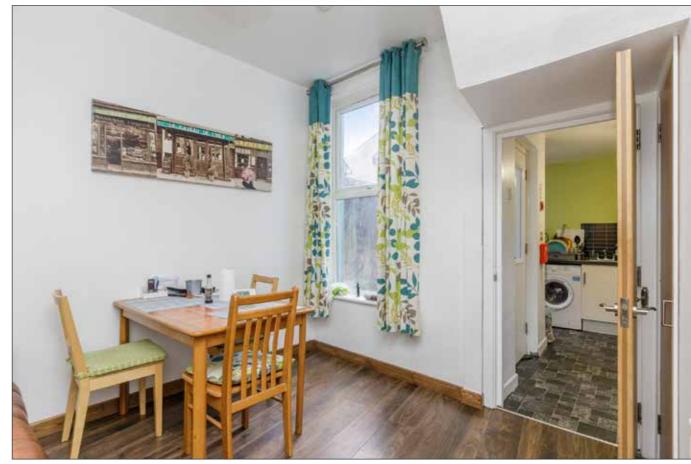

# **OPEN PLAN KITCHEN / LIVING** / DINING AREA:

16' 0" x 14' 3" (4.88m x 4.35m)

Range of high and low level units. 4 ring ceramic hob with oven below and extractor fan above. Plumbed for washing machine. Space for fridge. Stainless steel sink unit. Partially tiled walls. Ceramic tiled floor. 'Worcester' gas boiler. Access to roof space. Laminate wooden flooring to living / dining area.