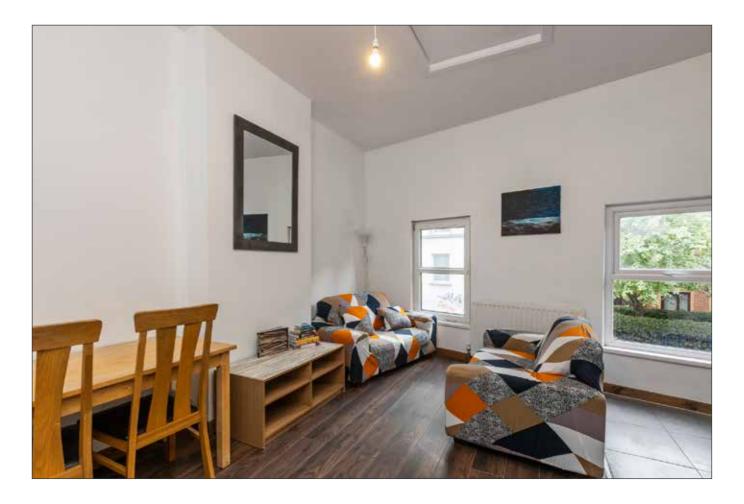

# LIVING ROOM:

10' 9" x 10' 4" (3.28m x 3.14m)

Laminate wooden floor.

# **OPEN PLAN KITCHEN / LIVING** / DINING AREA:

16' 0" x 14' 3" (4.88m x 4.35m)

Range of high and low level units. 4 ring ceramic hob with oven below and extractor fan above. Plumbed for washing machine. Space for fridge. Stainless steel sink unit. Partially tiled walls. Ceramic tiled floor. 'Worcester' gas boiler. Access to roof space. Laminate wooden flooring to living / dining area.