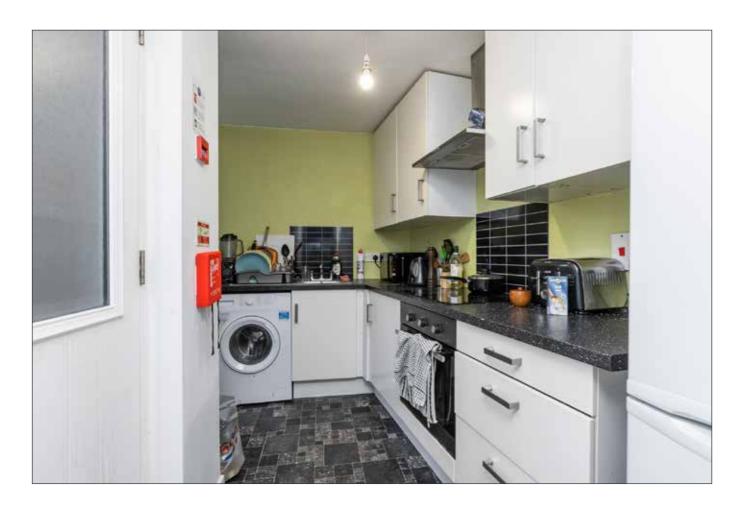

### KITCHEN:

10' 11" x 7' 8" (3.32m x 2.34m)

Range of high and low level units. Space for fridge. Plumbed for washing machine. 4 ring ceramic hob with electric oven underneath, splashback and stainless steel extractor fan. 'Worcester' gas boiler. Glazed PVC door leading to outside to enclosed back yard.

# **OPEN PLAN KITCHEN / LIVING** / DINING AREA:

16' 0" x 14' 3" (4.88m x 4.35m)

Range of high and low level units. 4 ring ceramic hob with oven below and extractor fan above. Plumbed for washing machine. Space for fridge. Stainless steel sink unit. Partially tiled walls. Ceramic tiled floor. 'Worcester' gas boiler. Access to roof space. Laminate wooden flooring to living / dining area.