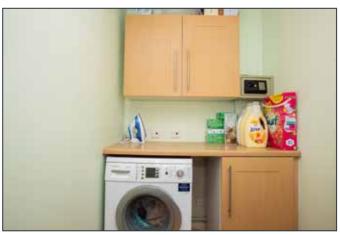

#### **UTILITY ROOM:**

High and low level units, plumbed for washing machine, wood laminate floor.