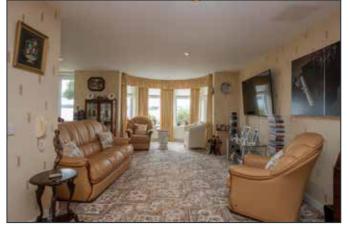

#### LIVING/DINING ROOM:

24' 5" x 18' 6" (7.44m x 5.64m) At widest points.

Bay window with stunning views over Ballyholme Bay, recessed lighting, glazed door with access to Seacliff Road.