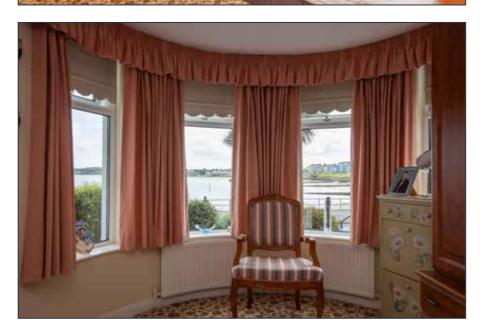

#### LIVING/DINING ROOM:

24' 5" x 18' 6" (7.44m x 5.64m) At widest points.

Bay window with stunning views over Ballyholme Bay, recessed lighting, glazed door with access to Seacliff Road.