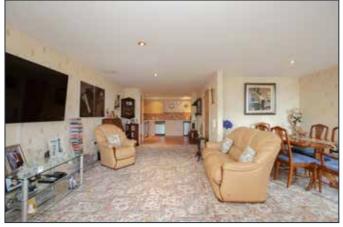

#### LIVING/DINING ROOM:

24' 5" x 18' 6" (7.44m x 5.64m) At widest points.

Bay window with stunning views over Ballyholme Bay, recessed lighting, glazed door with access to Seacliff Road.