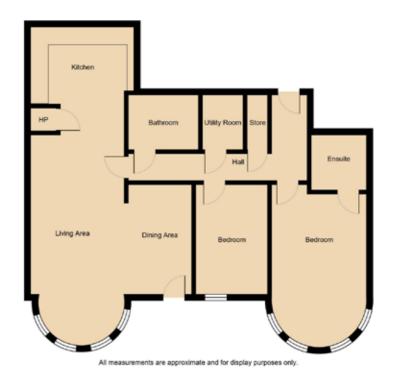

The apartment offers generous accommodation, perfect for comfortable everyday living and entertaining. Comprising of a magnificent open plan kitchen, living and dining space with bay window and exceptional views across Ballyholme Bay; two double bedrooms, both with views and master with ensuite shower room; separate utility room; storage room and bathroom. In addition the apartment benefits from gas fired central heating and double glazed windows. There are two dedicated car parking spaces with the apartment, one is secure, covered and accessed via a remote, and the other is dedicated surface parking.

#### LIVING/DINING ROOM:

24' 5" x 18' 6" (7.44m x 5.64m) At widest points.

Bay window with stunning views over Ballyholme Bay, recessed lighting, glazed door with access to Seacliff Road.

## 11' 9" x 11' 6" (3.58m x 3.51m)

Excellent range of fitted high and low level units, stainless steel single drainer sink unit with mixer tap, four ring electric hob with under oven and stainless steel extractor hood, plumbed for dishwasher, space for fridge, space for freezer, partly tiled walls, tiled floor, recessed lighting, storage cupboard with baxi boiler. Open to:

#### **UTILITY ROOM:**

High and low level units, plumbed for washing machine, wood laminate floor.

## BEDROOM (1): 17' 4" x 10' 9" (5.28m x 3.28m) Into bay.

Sea views. Excellent range of built in wardrobes, storage cupboards and bedside tables.

#### **ENSUITE SHOWER ROOM:**

White suite comprising: Low flush WC, pedestal wash hand basin, fully tiled corner shower with chrome shower fitment, heated towel rail, partly tiled walls, tiled floor.

## BEDROOM (2): 12' 6" x 8' 1" (3.81m x 2.46m)

#### **BATHROOM:**

Low flush WC, pedestal wash hand basin, accessible bathtub with hand held shower attachment and Jacuzzi features, heated towel rail, partly tiled walls, tiled floor.