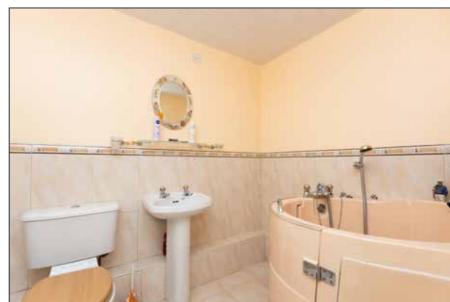

#### **BATHROOM:**

Low flush WC, pedestal wash hand basin, accessible bathtub with hand held shower attachment and Jacuzzi features, heated towel rail, partly tiled walls, tiled floor.