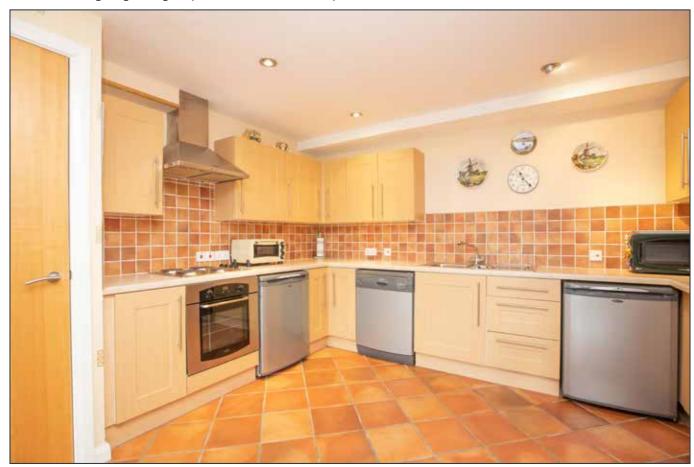

#### KITCHEN:

## 11' 9" x 11' 6" (3.58m x 3.51m)

Excellent range of fitted high and low level units, stainless steel single drainer sink unit with mixer tap, four ring electric hob with under oven and stainless steel extractor hood, plumbed for dishwasher, space for fridge, space for freezer, partly tiled walls, tiled floor, recessed lighting, storage cupboard with baxi boiler. Open to: