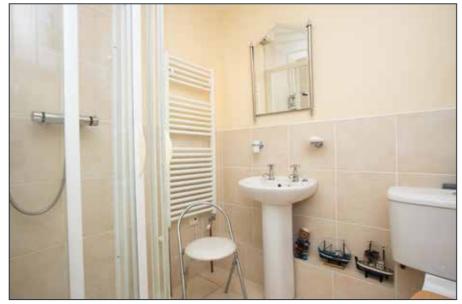

#### **ENSUITE SHOWER ROOM:**

White suite comprising: Low flush WC, pedestal wash hand basin, fully tiled corner shower with chrome shower fitment, heated towel rail, partly tiled walls, tiled floor.

#### **BATHROOM:**

Low flush WC, pedestal wash hand basin, accessible bathtub with hand held shower attachment and Jacuzzi features, heated towel rail, partly tiled walls, tiled floor.