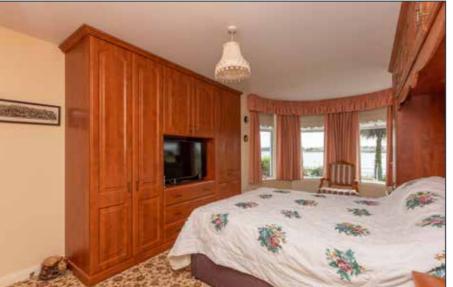

#### LIVING/DINING ROOM:

24' 5" x 18' 6" (7.44m x 5.64m) At widest points.

Bay window with stunning views over Ballyholme Bay, recessed lighting, glazed door with access to Seacliff Road.

## BEDROOM (1): 17' 4" x 10' 9" (5.28m x 3.28m) Into bay.

Sea views. Excellent range of built in wardrobes, storage cupboards and bedside tables.