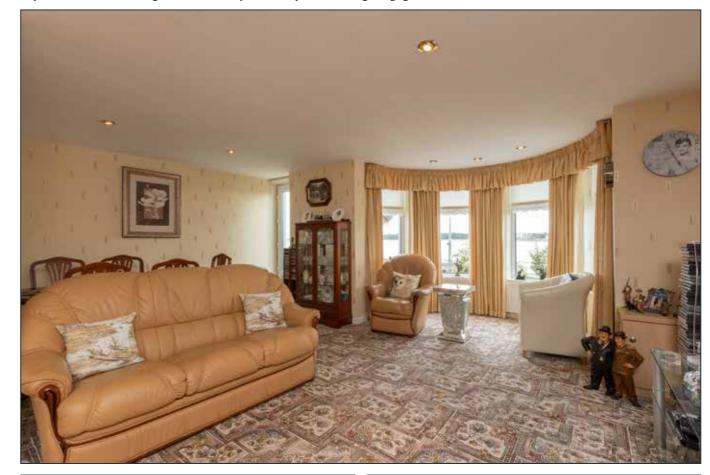

#### LIVING/DINING ROOM:

24' 5" x 18' 6" (7.44m x 5.64m) At widest points.

Bay window with stunning views over Ballyholme Bay, recessed lighting, glazed door with access to Seacliff Road.