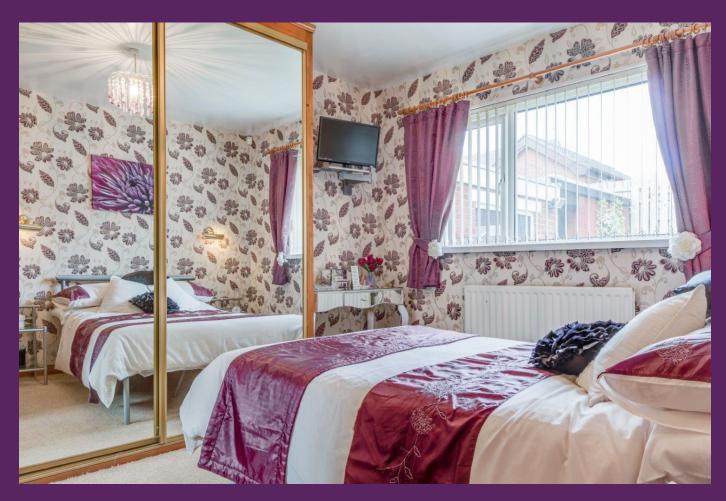

Internally, the property comprises a bright and welcoming entrance hall, a bright and spacious living room open plan to dining room, a kitchen with range of high and low level units and dining space, a bright conservatory with access to the rear garden, three well-proportioned bedrooms and a bathroom with three piece suite.

BEDROOM (1): (3.60m x 3.11m) Built-in wardrobes with sliding doors.

BEDROOM (2): (3.37m x 3.12m) Built-in wardrobes.

BEDROOM (3): (2.86m x 2.13m) Built-in wardrobes.

BATHROOM: Three piece suite comprising panelled bath with Redring Expressions shower over, folding glass shower screen, low flush WC and a pedestal wash hand basin. Fully tiled walls, tiled floor. Pine ceiling. Hot press.