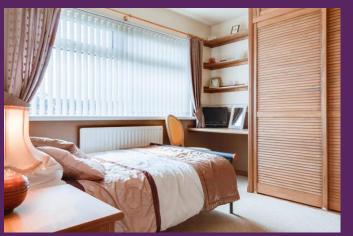

BEDROOM (1): (3.60m x 3.11m) Built-in wardrobes with sliding doors.

BEDROOM (2): (3.37m x 3.12m) Built-in wardrobes.

BEDROOM (3): (2.86m x 2.13m) Built-in wardrobes.

BATHROOM: Three piece suite comprising panelled bath with Redring Expressions shower over, folding glass shower screen, low flush WC and a pedestal wash hand basin. Fully tiled walls, tiled floor. Pine ceiling. Hot press.