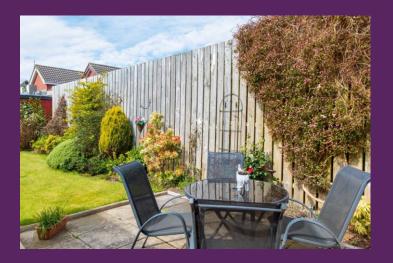

Externally to the front the property there is a driveway with parking for 3 cars, a double length garage with additional storage room and a garden laid in lawn with mature shrubs and plants. There is also a fully enclosed rear garden laid in lawn with mature shrubs and trees, and a feature paved patio area, perfect for relaxing with a glass of wine at the end of the day while watching the children playing.

## OUTSIDE

DETACHED GARAGE: Electronic roller door. Light and power. Separate boiler room. Storage room containing the oil tank.

Tarmac driveway with parking for 3+ cars.

Front garden laid in lawn with shrubs and plants. Feature pebbled area. Fully enclosed rear garden laid in lawn. Paved patio area.