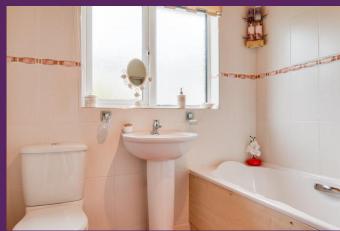

BEDROOM (1): (3.60m x 3.11m) Built-in wardrobes with sliding doors.

BEDROOM (2): (3.37m x 3.12m) Built-in wardrobes.

BEDROOM (3): (2.86m x 2.13m) Built-in wardrobes.

BATHROOM: Three piece suite comprising panelled bath with Redring Expressions shower over, folding glass shower screen, low flush WC and a pedestal wash hand basin. Fully tiled walls, tiled floor. Pine ceiling. Hot press.