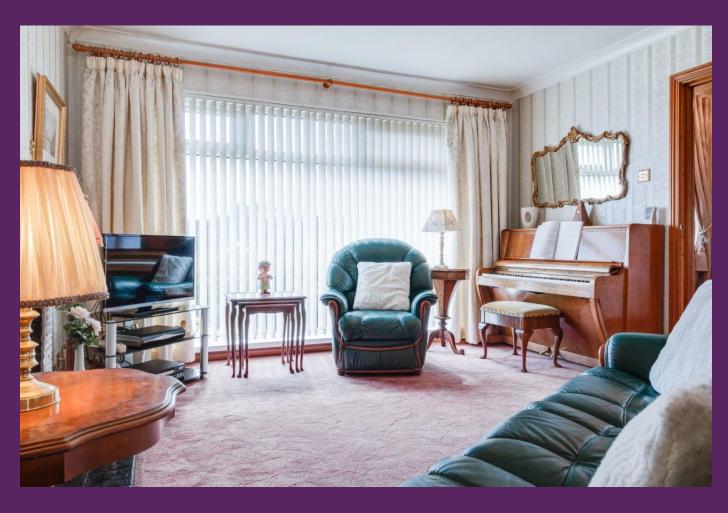

Internally, the property comprises a bright and welcoming entrance hall, a bright and spacious living room open plan to dining room, a kitchen with range of high and low level units and dining space, a bright conservatory with access to the rear garden, three well-proportioned bedrooms and a bathroom with three piece suite.

## THIS PROPERTY COMPRISES

UPVC front door.

ENTRANCE PORCH: Tiled floor. Wooden door to...

ENTRANCE HALL: Laminate wooden floor. Cloaks cupboard. Access to fully floored roofspace.

LIVING ROOM: (3.85m x 3.85m) Feature fireplace with tiled hearth, wooden mantle and tiled surround. Gas fire. Open to...