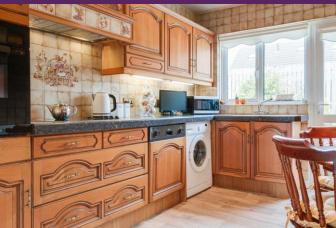

DINING ROOM: (3.21m x 2.93m) Wooden French doors to...

CONSERVATORY: (3.32m x 2.96m) Laminate wooden floor. Door to rear garden.

KITCHEN: (3.50m x 3.00m) Range of high and low level wooden units and drawers with laminate work surfaces, 1½ bowl stainless steel sink and drainer unit with mixer tap, 4 ring ceramic hob, concealed extractor hood, built-in under counter single oven, integrated dishwasher, plumbed for washing machine, integrated fridge. Dining space. Recessed lighting, laminate wooden floor, fully tiled walls, door to rear.