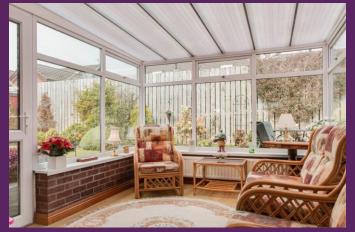

Internally, the property comprises a bright and welcoming entrance hall, a bright and spacious living room open plan to dining room, a kitchen with range of high and low level units and dining space, a bright conservatory with access to the rear garden, three well-proportioned bedrooms and a bathroom with three piece suite.

DINING ROOM: (3.21m x 2.93m) Wooden French doors to...

CONSERVATORY: (3.32m x 2.96m) Laminate wooden floor. Door to rear garden.

KITCHEN: (3.50m x 3.00m) Range of high and low level wooden units and drawers with laminate work surfaces, 1½ bowl stainless steel sink and drainer unit with mixer tap, 4 ring ceramic hob, concealed extractor hood, built-in under counter single oven, integrated dishwasher, plumbed for washing machine, integrated fridge. Dining space. Recessed lighting, laminate wooden floor, fully tiled walls, door to rear.