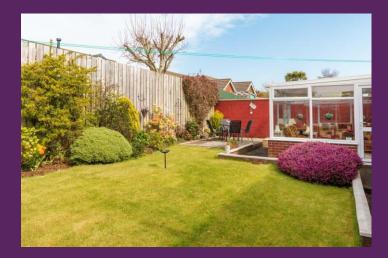

Externally to the front the property there is a driveway with parking for 3 cars, a double length garage with additional storage room and a garden laid in lawn with mature shrubs and plants. There is also a fully enclosed rear garden laid in lawn with mature shrubs and trees, and a feature paved patio area, perfect for relaxing with a glass of wine at the end of the day while watching the children playing.

## OUTSIDE

DETACHED GARAGE: Electronic roller door. Light and power. Separate boiler room. Storage room containing the oil tank.

Tarmac driveway with parking for 3+ cars.

Front garden laid in lawn with shrubs and plants. Feature pebbled area. Fully enclosed rear garden laid in lawn. Paved patio area.