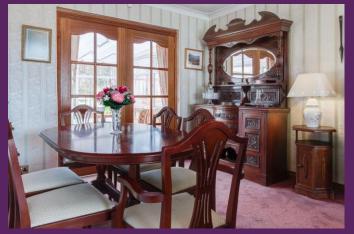

Internally, the property comprises a bright and welcoming entrance hall, a bright and spacious living room open plan to dining room, a kitchen with range of high and low level units and dining space, a bright conservatory with access to the rear garden, three well-proportioned bedrooms and a bathroom with three piece suite.

DINING ROOM: (3.21m x 2.93m) Wooden French doors to...

CONSERVATORY: (3.32m x 2.96m) Laminate wooden floor. Door to rear garden.

KITCHEN: (3.50m x 3.00m) Range of high and low level wooden units and drawers with laminate work surfaces, 1½ bowl stainless steel sink and drainer unit with mixer tap, 4 ring ceramic hob, concealed extractor hood, built-in under counter single oven, integrated dishwasher, plumbed for washing machine, integrated fridge. Dining space. Recessed lighting, laminate wooden floor, fully tiled walls, door to rear.