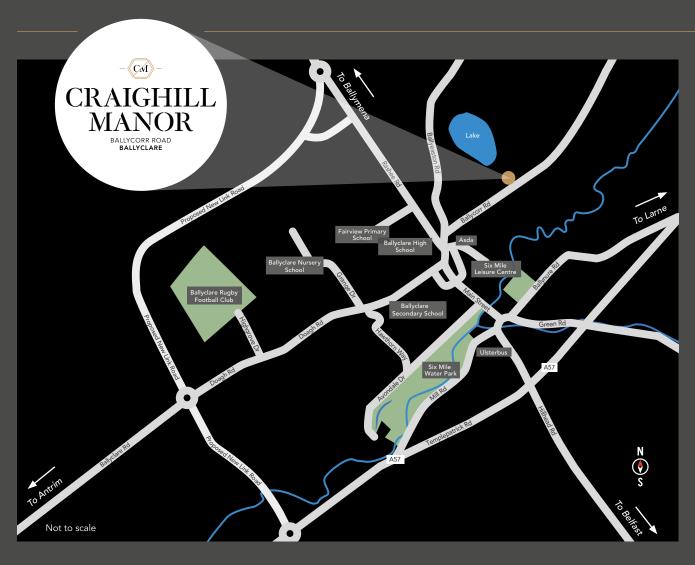

What's more, Ballyclare is also home to a host of all-important amenities. From the excellent facilities at the Sixmile Leisure Centre and Water Park, including a swimming pool, lazy river, gym, athletic tracks and soft play area, to the multitude of cafés, convenience stores, local boutiques and schools, residents of Craighill Manor can easily access everything they need within minutes.
Currently underway, the newly developed
Western Relief Road will ensure hasslefree travel both into and around Ballyclare Town. With accessible links from the M2 motorway and A57 road stretching to Antrim, Belfast City Centre and beyond, commuting has never been easier for the modern homeowner.

FAR FROM ORDINARY

estled just off the Ballycorr Road, Craighill Manor showcases an outstanding collection of stunning homes. With striking exteriors and spacious interiors, featuring high quality fixtures and fittings throughout, homeowners are guaranteed a property which allows for modern family living in an unbeatable location.

## TRAVELLING DISTANCES

Sixmile Water Park 1.5 miles Larne | 10.5 miles

> Carrickfergus | 10.5 miles

> > Antrim 12 miles

Ballymena 🖕 15 miles Belfast | 17.5 miles

Belfast International 12.5 miles Airport

George Best 16.5 miles Belfast City Airport