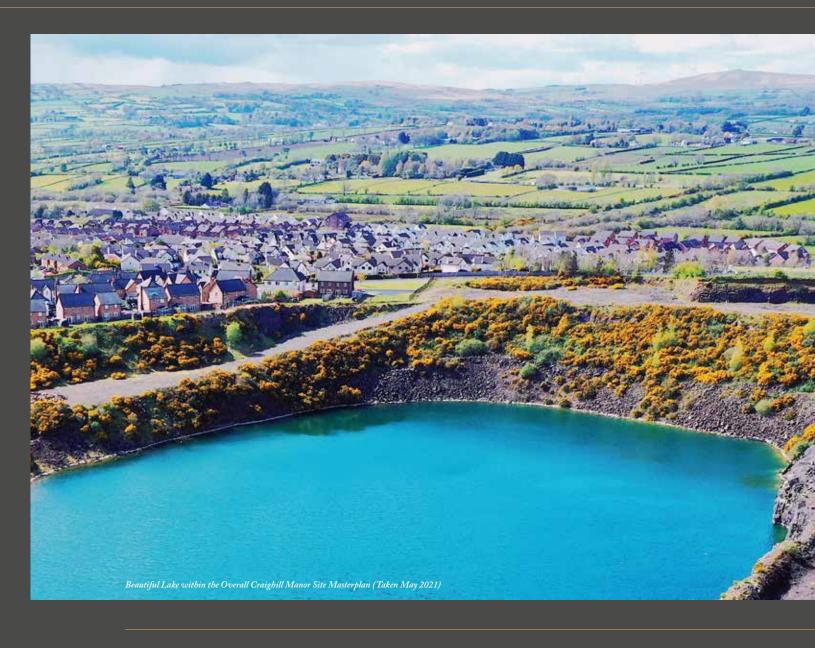

With the addition of a unique man-made lake situated at the centre of Craighill Manor, residents are provided with a natural paradise right at their doorstep. Thanks to this striking feature, homeowners are guaranteed to appreciate the biodiversity and wildlife that can be observed within the development. Hosting a wealth of diverse plant and animal species, the scenic lake at Craighill Manor is sure to appeal to those who love the great outdoors.