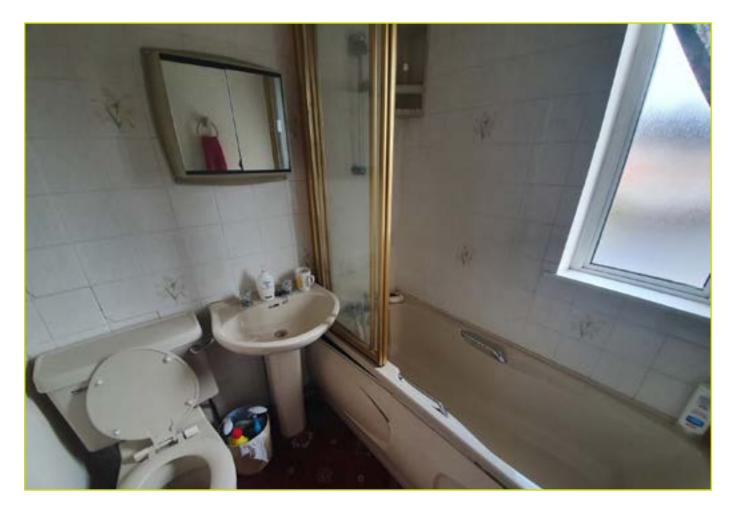

BATHROOM: Panel bath, low flush w.c, pedestal wash hand basin

#### 4 Workman Avenue

Ground Floor

LIVING ROOM: 12' 5" x 9' 5" (3.78m x 2.87m)

SITTING ROOM: 15' 0" x 10' 0" (4.57m x 3.05m)

SHOWER ROOM: Shower cubicle, low flush w.c, pedestal wash hand basin

UTILITY ROOM: 5' 11" x 5' 0" (1.8m x 1.52m) Stainless steel sink unit