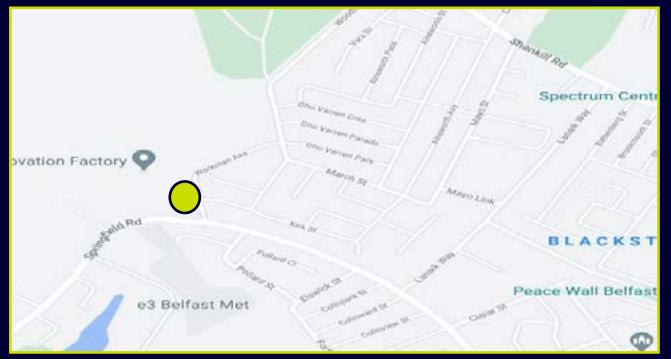

): 7' 0" x 6' 0" (2.13m x 1.83m)

BATHROOM: Panel bath, low flush w.c, pedestal wash hand basin

#### 4 Workman Avenue

Ground Floor

LIVING ROOM: 12' 5" x 9' 5" (3.78m x 2.87m)

SITTING ROOM: 15' 0" x 10' 0" (4.57m x 3.05m)

SHOWER ROOM: Shower cubicle, low flush w.c, pedestal wash hand basin

UTILITY ROOM: 5' 11" x 5' 0" (1.8m x 1.52m) Stainless steel sink unit

First Floor LANDING:

BEDROOM (1): 12' 2" x 9' 7" (3.71m x 2.92m)

BEDROOM (2):

BEDROOM (3): 6' 11" x 5' 11" (2.11m x 1.8m)

BATHROOM: Panel bath, low flush w.c, pedestal wash hand basin

Both properties are inter-linked via a conservatory to the rear.

Outside: Rear garden in lawn with patio







Dougan

Telephone 028 9030 8855 www.douganproperty.com











Telephone 028 9030 8855 www.douganproperty.com

## LOCATION MAP



## FLOOR PLANS (NOT TO SCALE)







6 Orpen Shopping Centre Upper Lisburn Road Belfast BT10 0BG Telephone 028 9030 8855 Email info@douganproperty.com Web www. douganproperty.com







Dougan Residential for themselves and for the Vendors or Lessors of the property whose agents they are give notice that; i) these particulars are given without responsibility of Dougan Residential or the Vendors or Lessors as a general outline only, for the guidance of prospective purchasers or tenants, and do not constitute the whole or any part of an offer or contract; ii) Dougan Residential cannot guarantee the accuracy of any description, dimensions, references to condition, necessary permissions for use and occupation and other details contained herein and any prospective purchasers or tenants should