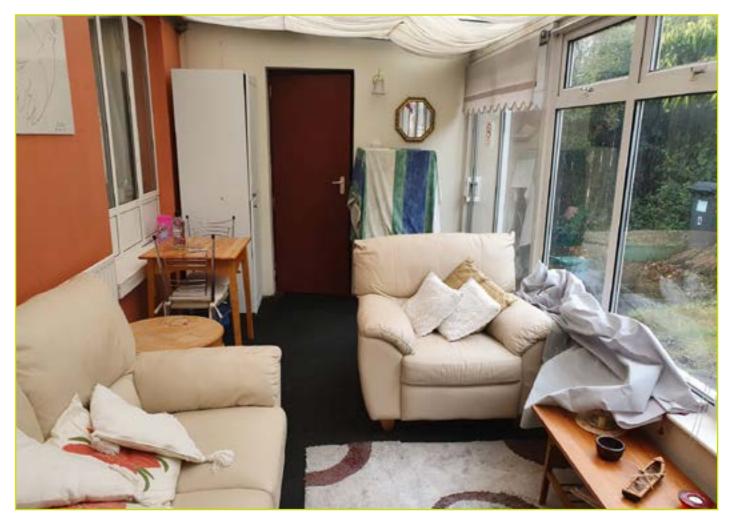

#### Ground Floor

LIVING ROOM: 12' 3" x 9' 6" (3.73m x 2.9m) Bay window KITCHEN WITH DINING AREA: 15' 0" x 10' 0" (4.57m x 3.05m) Range of high and level units, formica work surfaces, stainless steel sink unit, space for fridge freezer, space for oven and hob, partly tiled walls