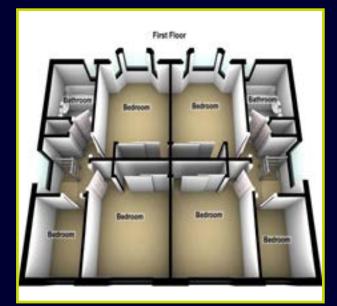

## FLOOR PLANS (NOT TO SCALE)

6 Orpen Shopping Centre Upper Lisburn Road Belfast BT10 0BG Telephone 028 9030 8855 Email info@douganproperty.com Web www. douganproperty.com

Dougan Residential for themselves and for the Vendors or Lessors of the property whose agents they are give notice that; i) these particulars are given without responsibility of Dougan Residential or the Vendors or Lessors as a general outline only, for the guidance of prospective purchasers or tenants, and do not constitute the whole or any part of an offer or contract; ii) Dougan Residential cannot guarantee the accuracy of any description, dimensions, references to condition, necessary permissions for use and occupation and other details contained herein and any prospective purchasers or tenants should not rely on them as statements or representations of fact but must satisfy themselves by inspection or otherwise as to the accuracy of each of them; iii) no employee of Dougan Residential has any authority to make or give any representation or warranty or enter into any contract whatsoever in relation to the property; iv) VAT may be payable on the purchaser price and/or rent, all figures are quoted exclusive of VAT, intending purchasers or lesses must satisfy themselves as to the applicable VAT position, if necessary by taking appropriate professional advice; v) Dougan Residential will not be liable, in negligence or otherwise, for any loss arising from the use of these particulars.

BOILER ROOM: Oil Boiler

First Floor LANDING:

BEDROOM (1): 12' 0" x 9' 0" (3.66m x 2.74m) Built in robes

BEDROOM (2): 10' 0" x 9' 0" (3.05m x 2.74m) Built in robes

BEDROOM (3): 7' 0" x 6' 0" (2.13m x 1.83m)

First Floor LANDING:

BEDROOM (1): 12' 2" x 9' 7" (3.71m x 2.92m)

BEDROOM (2):

BEDROOM (3): 6' 11" x 5' 11" (2.11m x 1.8m)

BATHROOM: Panel bath, low flush w.c, pedestal wash hand basin

Both properties are inter-linked via a conservatory to the rear.