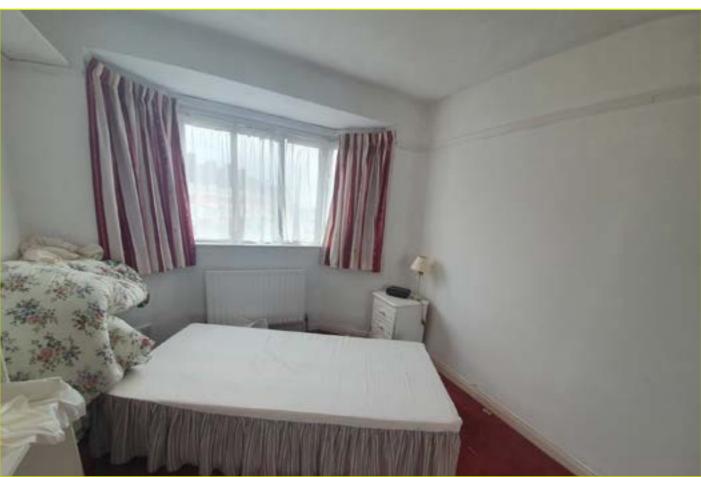

BOILER ROOM: Oil Boiler

First Floor LANDING:

BEDROOM (1): 12' 0" x 9' 0" (3.66m x 2.74m) Built in robes

BEDROOM (2): 10' 0" x 9' 0" (3.05m x 2.74m) Built in robes

BEDROOM (3): 7' 0" x 6' 0" (2.13m x 1.83m)

First Floor LANDING:

BEDROOM (1): 12' 2" x 9' 7" (3.71m x 2.92m)

BEDROOM (2):

BEDROOM (3): 6' 11" x 5' 11" (2.11m x 1.8m)

BATHROOM: Panel bath, low flush w.c, pedestal wash hand basin

Both properties are inter-linked via a conservatory to the rear.