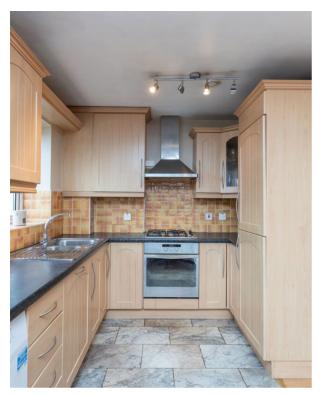

#### Kitchen:

Range of high and low units, formica work surface, walls tiled to units. 1½ bowl single drainer stainless steel sink unit and mixer taps. Integrated four ring gas hob. Electric under oven. Built in fridge freezer. Stainless steel extractor canopy. Built in dishwasher. Plumbed for washing machine.