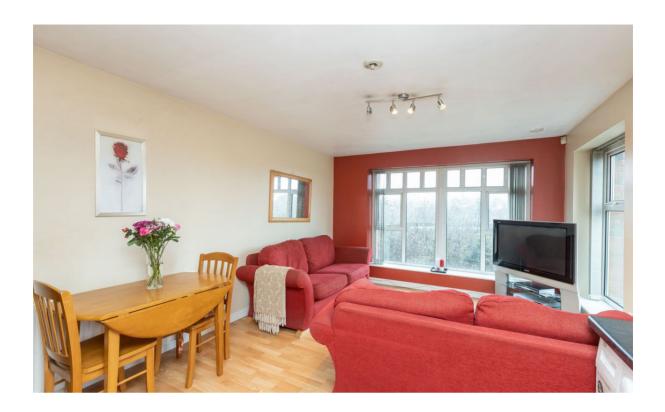

The property offers bright accommodation comprising; Open plan lounge kitchen, two bedrooms, master with ensuite shower room and main bathroom.

The property is well presented with wooden floors throughout and represents an ideal opportunity for the first time buyer and investor alike.

#### Lounge:

6.2m (20′4) x 3.53m (11′7) Laminate wood strip floor. Open plan to