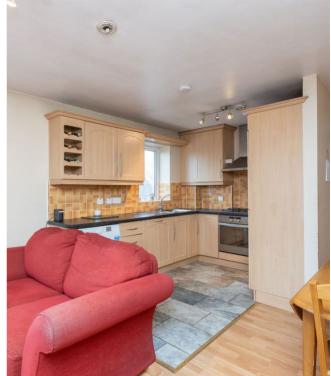

The property offers bright accommodation comprising; Open plan lounge kitchen, two bedrooms, master with ensuite shower room and main bathroom.

The property is well presented with wooden floors throughout and represents an ideal opportunity for the first time buyer and investor alike.

#### Kitchen:

Range of high and low units, formica work surface, walls tiled to units. 1½ bowl single drainer stainless steel sink unit and mixer taps. Integrated four ring gas hob. Electric under oven. Built in fridge freezer. Stainless steel extractor canopy. Built in dishwasher. Plumbed for washing machine.