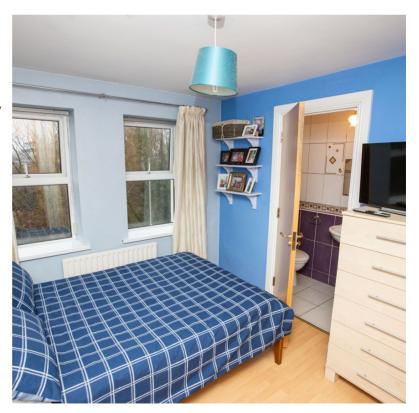

#### **Bedroom One:**

3.38m (11'1) x 2.64m (8'8) Laminate wood strip floor.

#### **Ensuite:**

Fully tiled shower cubicle, pedestal wash hand basin, close coupled w.c. Fully tiled walls.