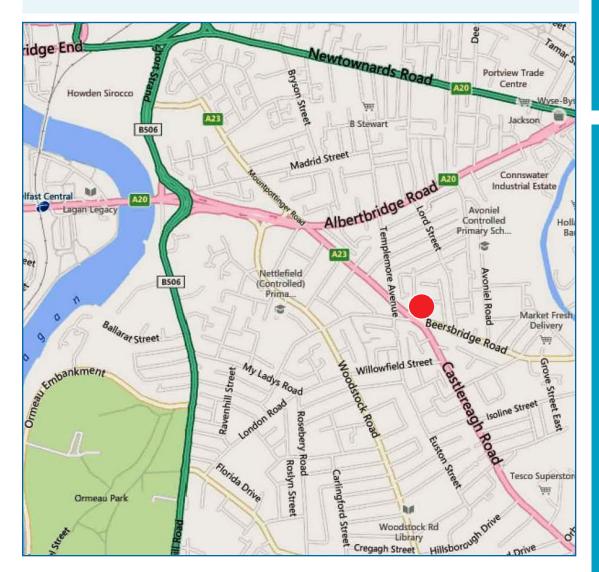

#### **LOCATION**

Located in East Belfast fronting onto Castlereagh Street, close to the junction with Castlereagh Road and Beersbridge Road, 1.5 miles from Belfast City Centre.

The property benefits from layby parking to the front.