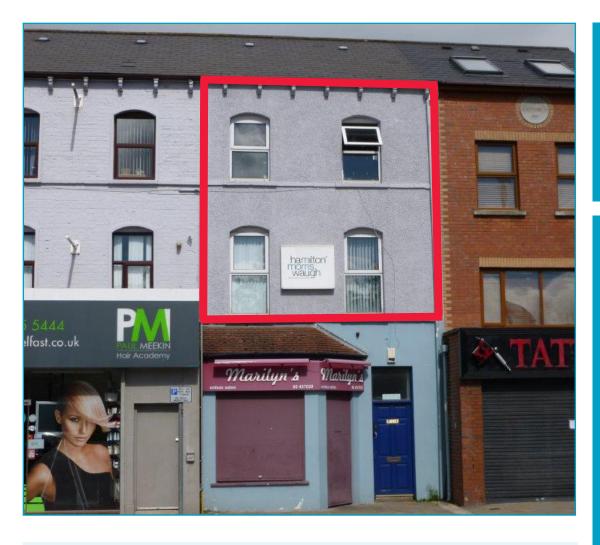

## 124A Castlereagh Street, BELFAST BT5 4NL

- Office accommodation 1.5 miles from Belfast City Centre
- Located on busy arterial route into Belfast
- Floor Area: 64.8 sq m (697 sq ft)
- Gas Fired Central Heating

#### **LOCATION**

Located in East Belfast fronting onto Castlereagh Street, close to the junction with Castlereagh Road and Beersbridge Road, 1.5 miles from Belfast City Centre.

The property benefits from layby parking to the front.