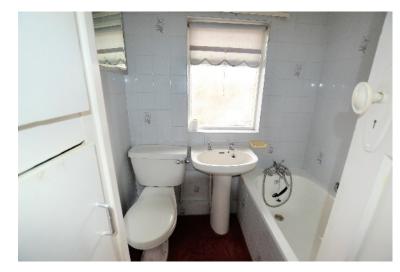

### **BATHROOM:**

Paneled bath, pedestal wash hand basin, low flush w.c., Hot press, Copper cylinder immersion heater