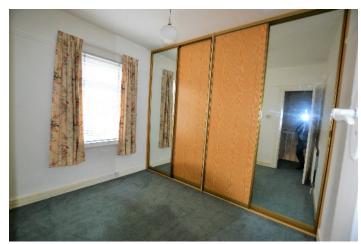

Full length built in robes with sliding doors.

BEDROOM 2: 10'0" x 9'10"

BEDROOM 3: 6'9" x 6'7"