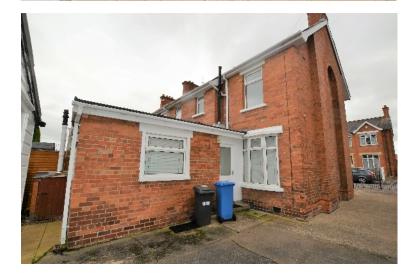

# 14 Loopland Crescent Cowley

Cregagh, BT6 9EE

Price: OA £154,950

Semi Detached Villa with kitchen extension to rear.

- Attractive entrance hall with storage under the stairs
- Lounge with mahogany fireplace and bay window
- Living room with bow window
- Separate breakfast room
- Extended kitchen with built in oven and hob
- 3 Bright bedrooms
- PVC double glazed
- Oil fired central heating / detached wooden garage
- Double entrance gates, concrete driveway to front with patio area to rear

This home is ideal for the first time buyer seeking a property to put their own stamp on.

Enjoying a prime location in the popular Loopland Crescent, this superb property enjoys a character and charm which can only be fully appreciated by internal viewing, the property benefits from a good kitchen extension and have been priced to allow for general updating.