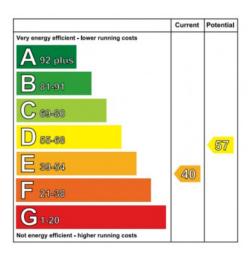

# 14 Loopland Crescent Cowley

Cregagh, BT6 9EE

Price: OA £154,950

Semi Detached Villa with kitchen extension to rear.

- Attractive entrance hall with storage under the stairs
- Lounge with mahogany fireplace and bay window
- Living room with bow window
- Separate breakfast room
- Extended kitchen with built in oven and hob
- 3 Bright bedrooms
- PVC double glazed
- Oil fired central heating / detached wooden garage
- Double entrance gates, concrete driveway to front with patio area to rear