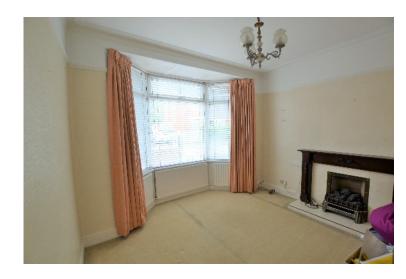

# **ENTRANCE HALL WITH STORAGE UNDER STAIRS**

LOUNGE WITH BAY WINDOW: 12'0" x 10'9"

Feature mahogany fireplace, picture rails & cornice ceiling.

LIVING ROOM: 10'0" x 9' 10" With Bow window

BREAKFAST ROOM: 11'4" x 5'11"