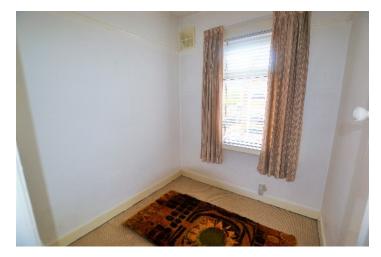

Full length built in robes with sliding doors.

BEDROOM 2: 10'0" x 9'10"

BEDROOM 3: 6'9" x 6'7"