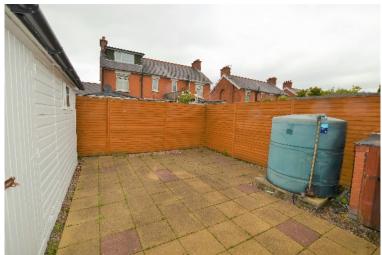

## **OUTSIDE:**

Detached wooden garage 15'10 x 10'0"

Boiler house, oil fired boiler, oil tank. Secluded paved patio to rear.

Double entrance gates, concrete driveway.

East Belfast Office 36 Cregagh Road, Belfast, BT6 9EQ T: 028 9045 1248 F: 028 9073 9096