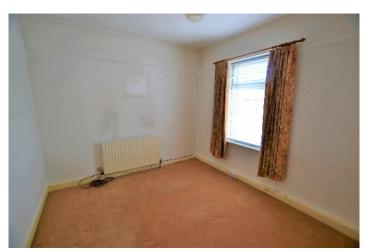

EXTENDED KITCHEN: 10'7" x 9'9"

Single drainer stainless steel sink unit, mixer taps, range of built in high and low level units, built in oven and hob. Plumbed for a washing machine

**FIRST FLOOR** 

BEDROOM 1: 9'8" x 7'5"