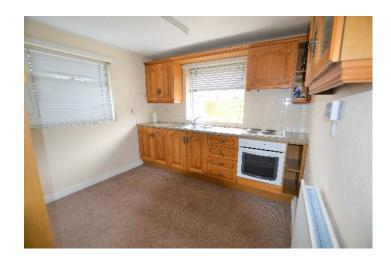

EXTENDED KITCHEN: 10'7" x 9'9"

Single drainer stainless steel sink unit, mixer taps, range of built in high and low level units, built in oven and hob. Plumbed for a washing machine

**FIRST FLOOR** 

BEDROOM 1: 9'8" x 7'5"