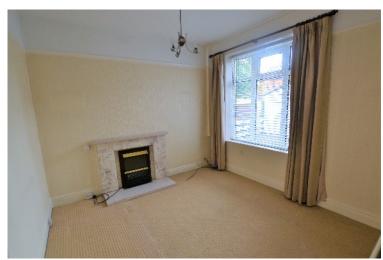

# **ENTRANCE HALL WITH STORAGE UNDER STAIRS**

LOUNGE WITH BAY WINDOW: 12'0" x 10'9"

Feature mahogany fireplace, picture rails & cornice ceiling.

LIVING ROOM: 10'0" x 9' 10" With Bow window

BREAKFAST ROOM: 11'4" x 5'11"