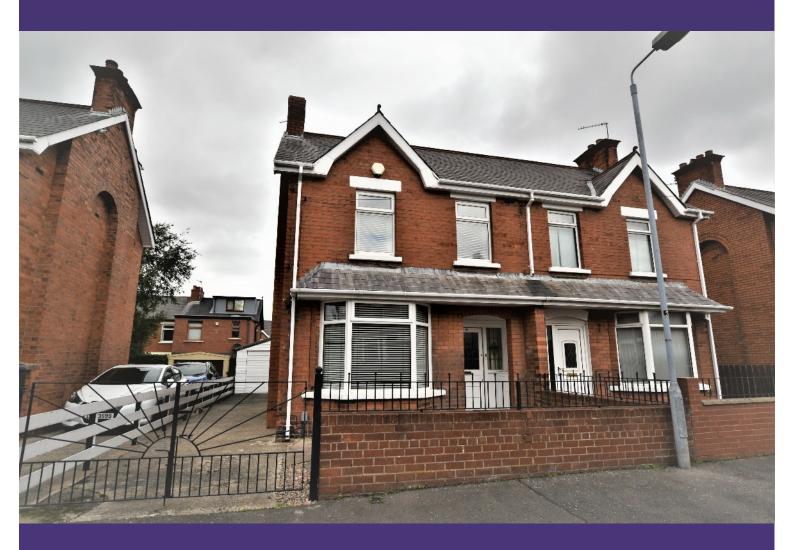

# 14 Loopland Crescent Cowley

Cregagh, BT6 9EE

Price: OA £154,950

Semi Detached Villa with kitchen extension to rear.

- Attractive entrance hall with storage under the stairs
- Lounge with mahogany fireplace and bay window
- Living room with bow window
- Separate breakfast room
- Extended kitchen with built in oven and hob
- 3 Bright bedrooms
- PVC double glazed
- Oil fired central heating / detached wooden garage
- Double entrance gates, concrete driveway to front with patio area to rear

This home is ideal for the first time buyer seeking a property to put their own stamp on.

Enjoying a prime location in the popular Loopland Crescent, this superb property enjoys a character and charm which can only be fully appreciated by internal viewing, the property benefits from a good kitchen extension and have been priced to allow for general updating.

## **OUTSIDE:**

Detached wooden garage 15'10 x 10'0"

Boiler house, oil fired boiler, oil tank. Secluded paved patio to rear.

Double entrance gates, concrete driveway.

East Belfast Office 36 Cregagh Road, Belfast, BT6 9EQ T: 028 9045 1248 F: 028 9073 9096