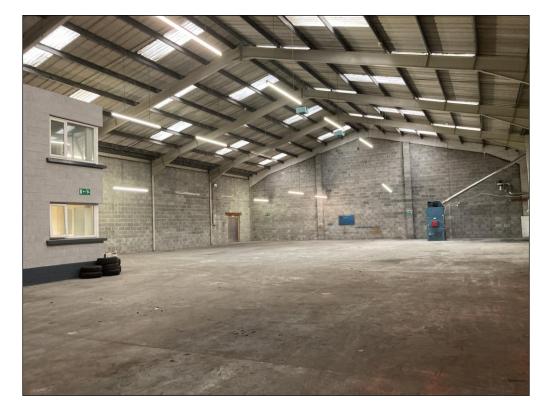

#### **DESCRIPTION**

The subject property comprises of 2 no. interconnected warehouse units which are situated within H block. The warehouse is of steel portal frame construction with blockwork to the lower levels and profile asbestos cladding to the upper levels of the external elevations. Each unit benefits from electric roller shutter doors, eaves height of approximately 4.95m and oil fired central heating.

Unit H1 benefits from a modern 2 storey office block, finishes include plastered painted walls and ceilings, fluorescent strip lighting and vinyl floor coverings.