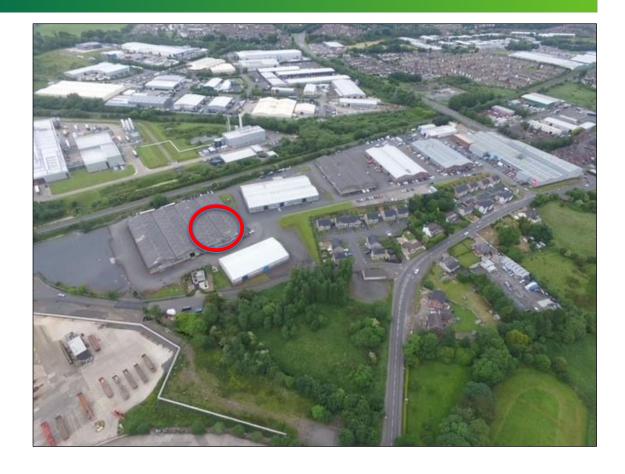

#### **LOCATION**

The subject property is situated within Knockmore Industrial Estate, Lisburn on the corner of the junction of the A3 Moira Road and Knockmore Road. Located approx. 1.6 miles from Lisburn City Centre and 2.5 miles from the M1 Motorway. The Estate benefits from excellent accessibility given its proximity to the M1 and A1 dual carriageway which in turn give ease of access to Belfast International Airport and the Ports of Belfast, Larne and Warrenpoint.

Occupiers in the immediate area include Coco Cola, Tata Steel, McAvoy Group, Bio Chem Research, The Self Storage Centre, Ford Retail and Decora Blinds.