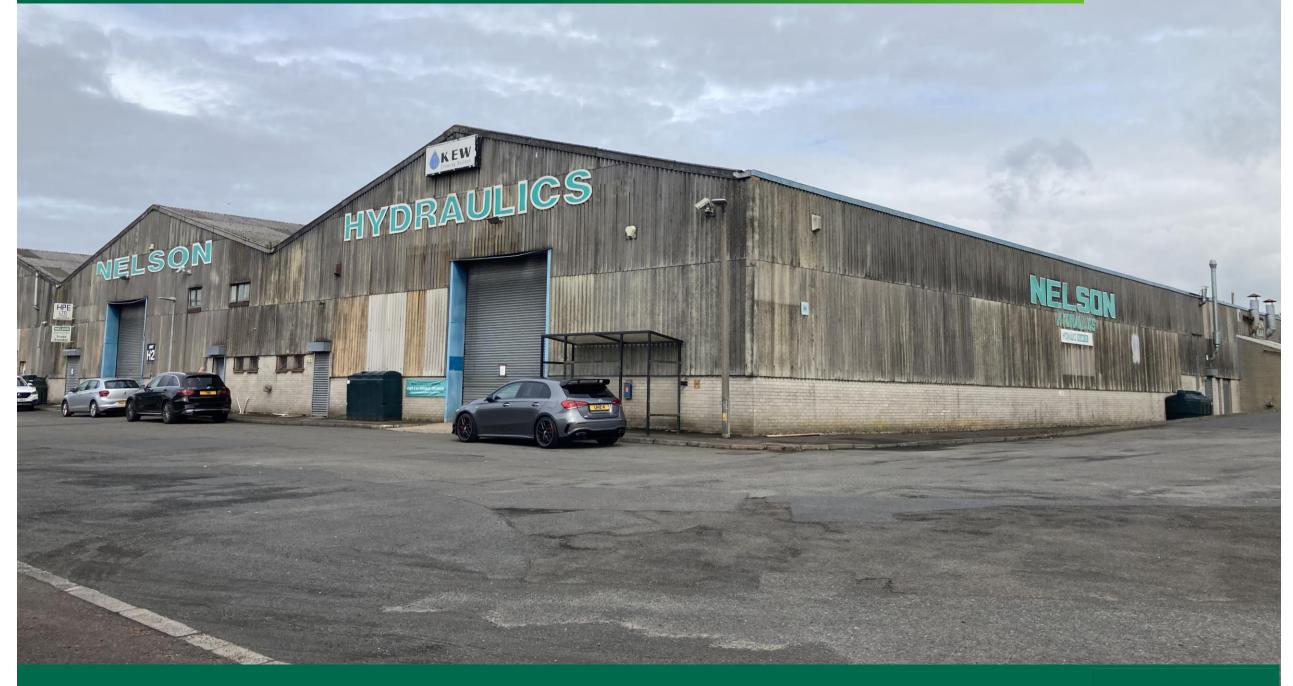

#### **LOCATION**

The subject property is situated within Knockmore Industrial Estate, Lisburn on the corner of the junction of the A3 Moira Road and Knockmore Road. Located approx. 1.6 miles from Lisburn City Centre and 2.5 miles from the M1 Motorway. The Estate benefits from excellent accessibility given its proximity to the M1 and A1 dual carriageway which in turn give ease of access to Belfast International Airport and the Ports of Belfast, Larne and Warrenpoint.

#### **DESCRIPTION**

The subject property comprises of 2 no. interconnected warehouse units which are situated within H block. The warehouse is of steel portal frame construction with blockwork to the lower levels and profile asbestos cladding to the upper levels of the external elevations. Each unit benefits from electric roller shutter doors, eaves height of approximately 4.95m and oil fired central heating.