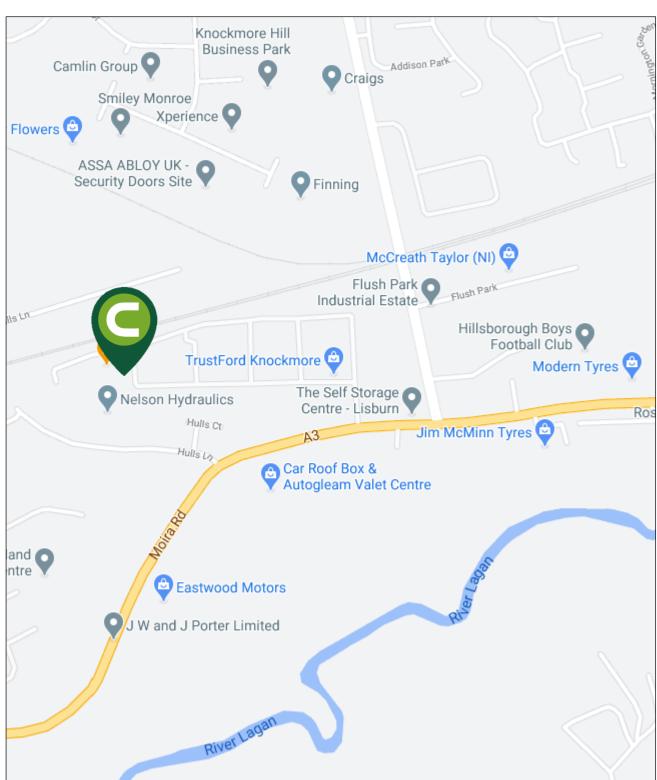

#### **LOCATION**

The subject property is situated within Knockmore Industrial Estate, Lisburn on the corner of the junction of the A3 Moira Road and Knockmore Road. Located approx. 1.6 miles from Lisburn City Centre and 2.5 miles from the M1 Motorway. The Estate benefits from excellent accessibility given its proximity to the M1 and A1 dual carriageway which in turn give ease of access to Belfast International Airport and the Ports of Belfast, Larne and Warrenpoint.

Occupiers in the immediate area include Coco Cola, Tata Steel, McAvoy Group, Bio Chem Research, The Self Storage Centre, Ford Retail and Decora Blinds.