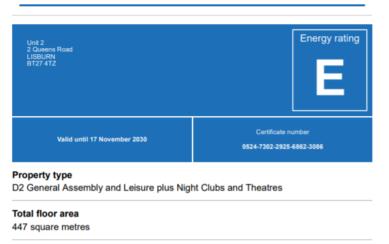

#### **EPC**

A copy of the EPC Certificate can be found adjacent and can be made available on request.

Unit 1 has been rated as D-81 under EPC regulations.

Unit 2 has been rated as E-117 under EPC regulations.

#### Energy efficiency rating for this property

This property's current energy rating is E.