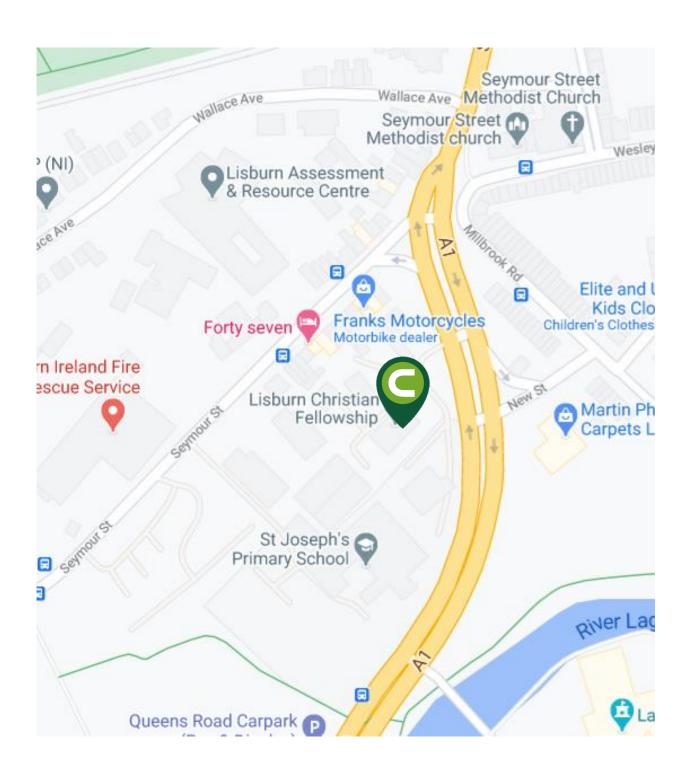

#### **LOCATION**

The subject property is located off the Queens Road, on the edge of Lisburn City Centre. It is situated beside St. Josephs Primary School. Lisburn is situated approximately 9 miles from Belfast City Centre via the M1 Motorway

## FOR SALE

Lisburn BT27 4TZ

Map for identification purposes only.

Access to Primary School

Access to Office Buildings