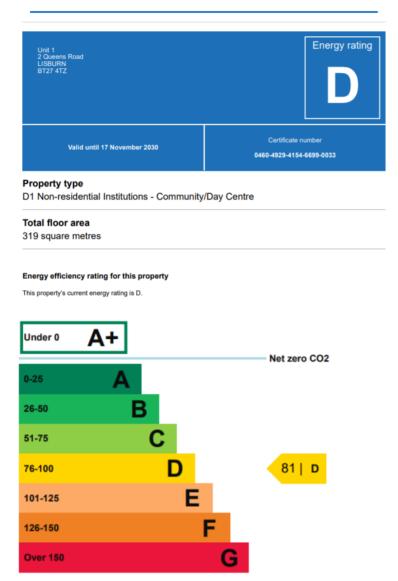

#### **EPC**

A copy of the EPC Certificate can be found adjacent and can be made available on request.

Unit 1 has been rated as D-81 under EPC regulations.

Unit 2 has been rated as E-117 under EPC regulations.