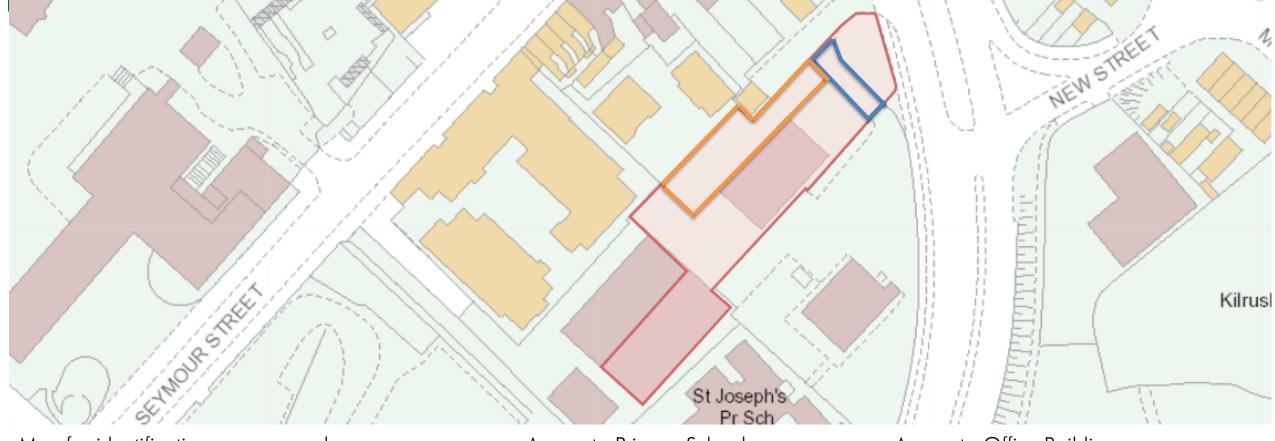

#### TITLE

Assumed Freehold or Long Leasehold subject to a nominal ground rent. St Joseph's Primary school have access over a portion of the site as delineated in blue on the attached map. Furthermore, the occupiers of the two adjacent office buildings have access over a portion of the site as delineated in orange on the attached map.

## FOR SALE

Lisburn BT27 4TZ

Map for identification purposes only.

Access to Primary School

Access to Office Buildings