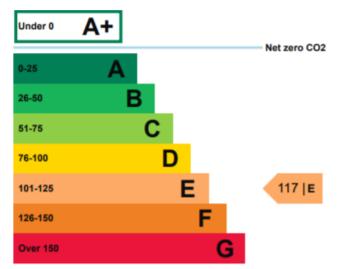

#### **EPC**

A copy of the EPC Certificate can be found adjacent and can be made available on request.

Unit 1 has been rated as D-81 under EPC regulations.

Unit 2 has been rated as E-117 under EPC regulations.

#### Energy efficiency rating for this property

This property's current energy rating is E.