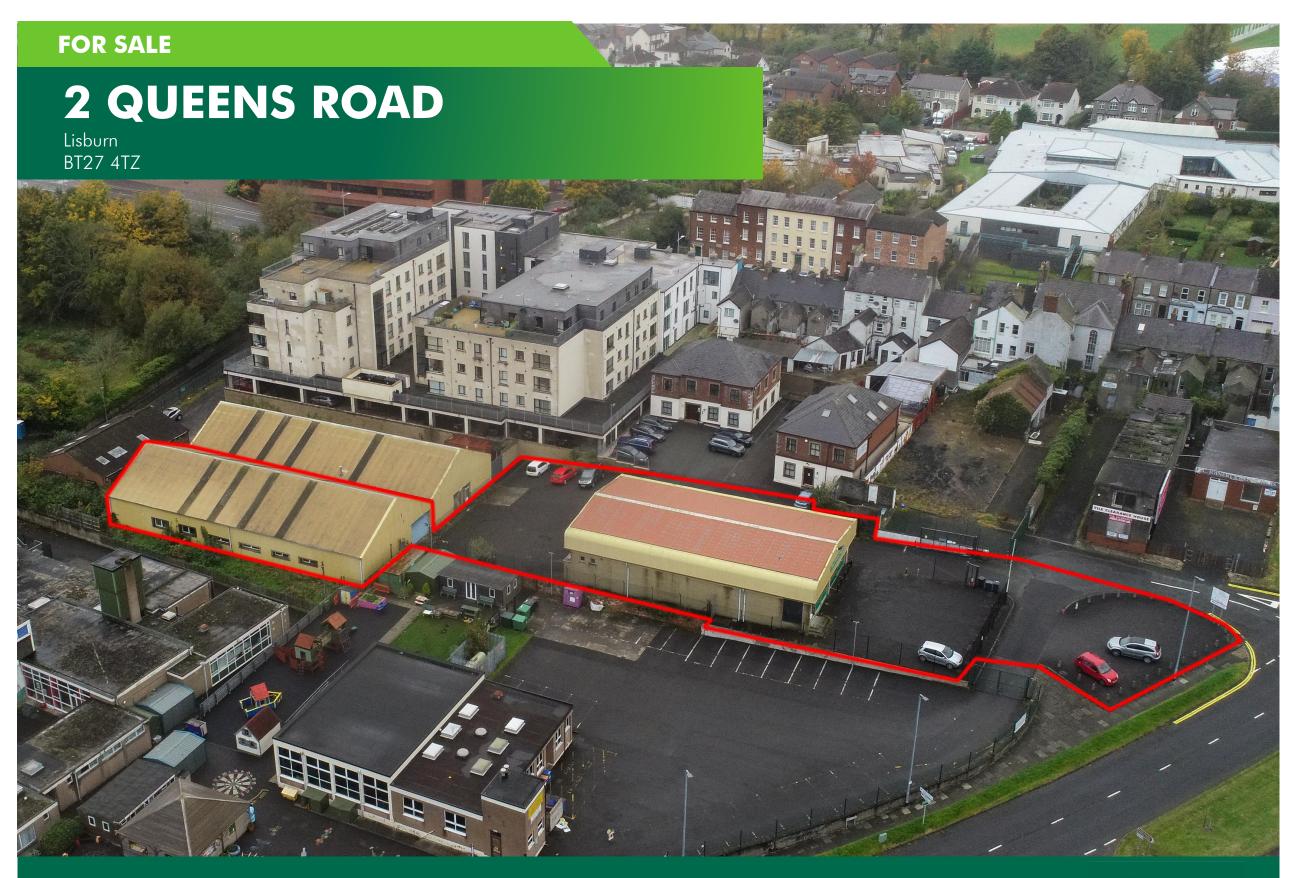

#### **KEY BENEFITS**

- Prominent commercial unit extending to approximately 8,297 sq. ft.
- Situated off Queens Road in close proximity to Lisburn City Centre, A1 and M1
   Motorway via junction 6.
- Originally a car showroom, and more recently used as a church, the property consists of 2no. buildings together with a roadside display area.

#### **LOCATION**

The subject property is located off the Queens Road, on the edge of Lisburn City Centre. It is situated beside St. Josephs Primary School. Lisburn is situated approximately 9 miles from Belfast City Centre via the M1 Motorway

#### **DESCRIPTION**

The property consists of a former car showroom which is now utilised as the Lisburn Christian Fellowship Church and a warehouse. The total area of this site consists of 0.5 acres, with a small separate portion of land facing onto Queens Road.

#### TITLE

Assumed Freehold or Long Leasehold subject to a nominal ground rent. St Joseph's Primary school have access over a portion of the site as delineated in blue on the attached map. Furthermore, the occupiers of the two adjacent office buildings have access over a portion of the site as delineated in orange on the attached map.

## FOR SALE

Lisburn BT27 4TZ

Map for identification purposes only.

Access to Primary School

Access to Office Buildings