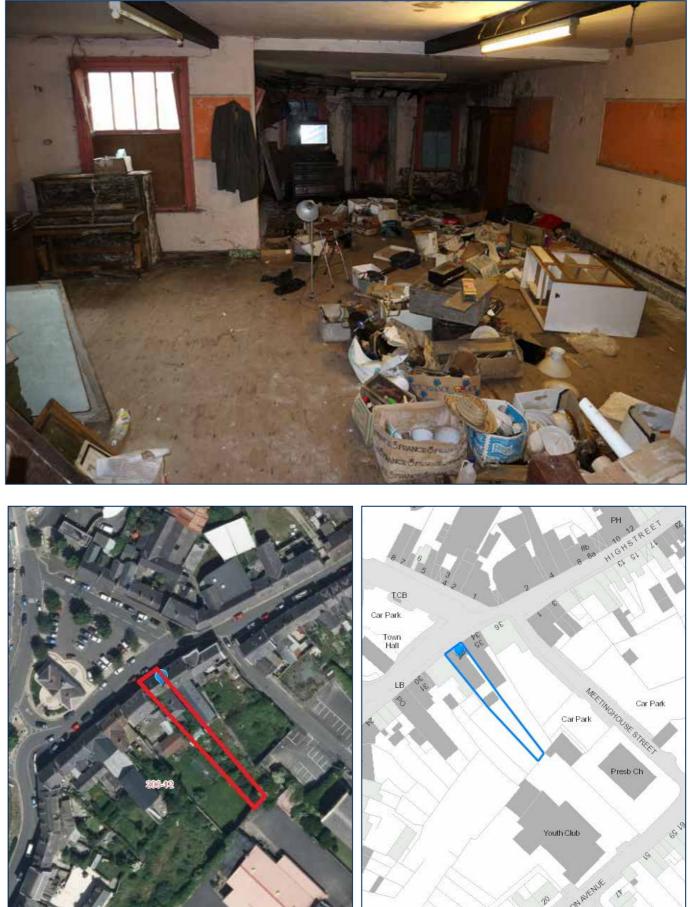

#### **KEY FEATURES**

CASH OFFERS ONLY

- Purchasers will NOT be able to obtain a mortgage on this property due to its condition
- Terrace Property in Central Portaferry Location
- Excellent Opportunity for the Property Investor or Developer
- Potential building site, subject to approvals
- In need of extensive works
- Large Accommodation Throughout Generous Gardens to Rear
- Yard & Sheds to Rear
- Access to Rear Yard from Street (Blue Door)
- On Street Parking
- B1 Listed Building
- Internal viewings can NOT take place

Accommodation comprises of entrance porch, entrance hall, living room, former shop unit, utility / scullery, rear hallway, kitchen, separate WC & open spaced archway leading to large hall to rear. Access here is provided to the rear yard, garden, sheds & outbuilding. Upstairs are a further living room, fitted kitchen, bathroom & five bedrooms. Access to roofspace which is divided up into two areas & features light, power & water.

#### HALL:

32'09" x 24'08" (9.98 x 7.52) Narrowing to 16'03", Beams, Storage, Doors to Garden & Rear Yard

**FIRST FLOOR** 

LIVING ROOM: 13'01" x 19'04" (3.99 x 5.89) Beams, Open Fireplace with Stone Surround

#### SECOND FLOOR

**ROOFSPACE:** Divided into two areas with under eaves storage, light, power & water

OUTSIDE Rear yard consisting of outhouses & sheds. Large gardens to rear also.