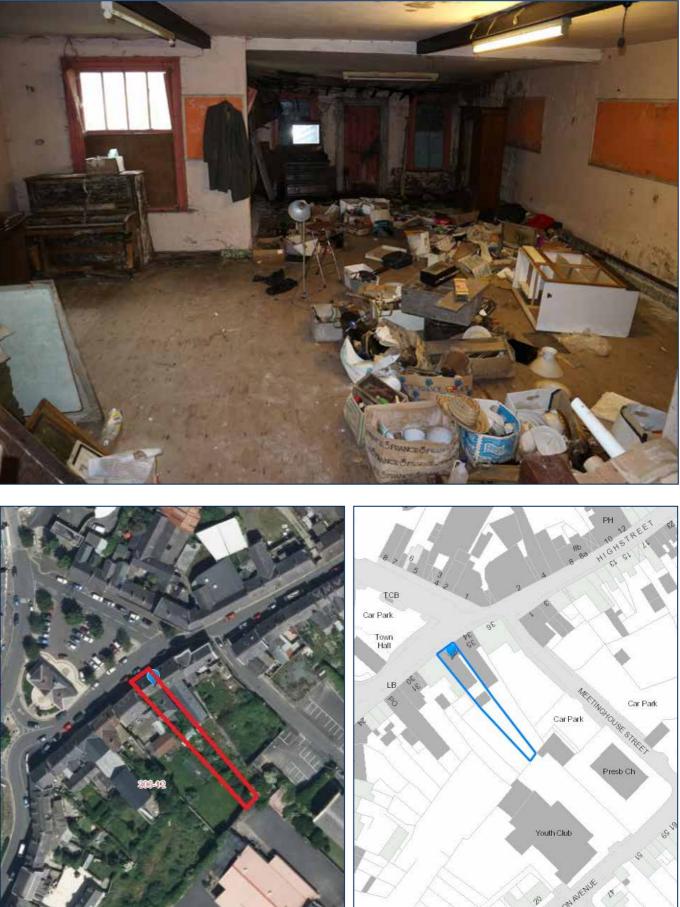

#### **KEY FEATURES**

CASH OFFERS ONLY

- Purchasers will NOT be able to obtain a mortgage on this property due to its condition
- Terrace Property in Central Portaferry Location
- Excellent Opportunity for the Property Investor or Developer
- Potential building site, subject to approvals
- In need of extensive works
- Large Accommodation Throughout Generous Gardens to Rear
- Yard & Sheds to Rear
- Access to Rear Yard from Street (Blue Door)
- On Street Parking
- B1 Listed Building
- Internal viewings can NOT take place

Accommodation comprises of entrance porch, entrance hall, living room, former shop unit, utility / scullery, rear hallway, kitchen, separate WC & open spaced archway leading to large hall to rear. Access here is provided to the rear yard, garden, sheds & outbuilding. Upstairs are a further living room, fitted kitchen, bathroom & five bedrooms. Access to roofspace which is divided up into two areas & features light, power & water.

#### HALL:

32'09" x 24'08" (9.98 x 7.52) Narrowing to 16'03", Beams, Storage, Doors to Garden & Rear Yard

**FIRST FLOOR** 

LIVING ROOM: 13'01" x 19'04" (3.99 x 5.89) Beams, Open Fireplace with Stone Surround

#### SECOND FLOOR

**ROOFSPACE:** Divided into two areas with under eaves storage, light, power & water

OUTSIDE Rear yard consisting of outhouses & sheds. Large gardens to rear also.