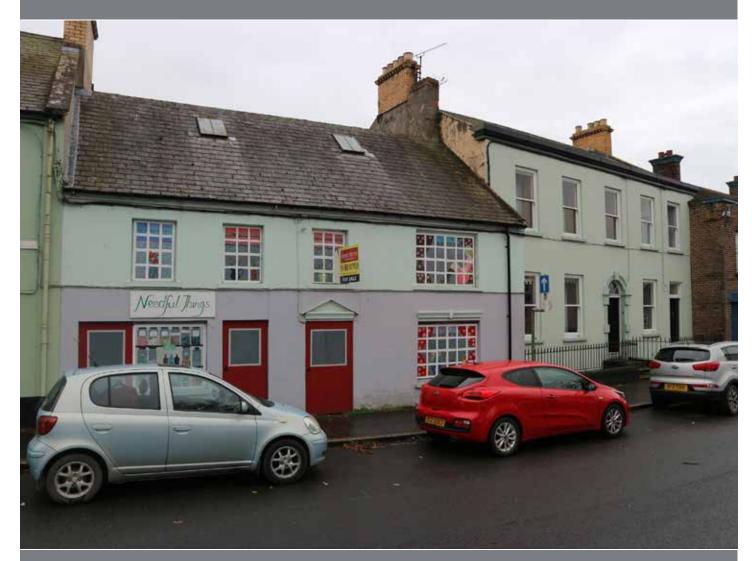

# 33 The Square, Portaferry, BT22

#### SUMMARY

.

This mid terrace property along the Square in Portaferry was constructed in the late 1790's and is sure to have much appeal. Although in need of modernisation & updating the address & size are sure to impress. Located strategically on the Main Square of Portaferry, a quaint coastal market town at the tip of the picturesque Ards Peninsula and close to all the local tourist amenities, car ferry & Northern Ireland's only aquarium.

Accommodation comprises of entrance porch, entrance hall, living room, former shop unit, utility / scullery, rear hallway, kitchen, separate WC & open spaced archway leading to large hall to rear. Access here is provided to the rear yard, garden, sheds & outbuilding. Upstairs are a further living room, fitted kitchen, bathroom & five bedrooms. Access to roofspace which is divided up into two areas & features light, power & water.

#### ACCOMMODATION

**GROUND FLOOR** Hardwood Door to Entrance Porch

ENTRANCE PORCH: Glazed Door to Entrance Hall, Glazed Door to Living Room, Tiled Floor

ENTRANCE HALL: Stairs to First Floor, Understairs Storage

LIVING ROOM: 10'03" x 13'06" (3.12 x 4.11) Open Fireplace with Tiled Hearth & Surround

FORMER SHOP UNIT: 8'08" x 15'01" (2.64 x 4.6) Vinyl Floor, Part Wood Panelled Walls, Door to the Square/Street Level

UTILITY ROOM: Stainless Steel Sink, Shelving

SEPARATE WC: Low Flush WC, WHB

**REAR HALLWAY:** 

Cloaks Area

KITCHEN: Kitchen Units, Stainless Steel Sink & Drainer

9'06" x 14'07" (2.9 x 4.44) Open Space, Steps down to -

#### HALL:

32'09" x 24'08" (9.98 x 7.52) Narrowing to 16'03", Beams, Storage, Doors to Garden & Rear Yard

**FIRST FLOOR** 

LIVING ROOM: 13'01" x 19'04" (3.99 x 5.89) Beams, Open Fireplace with Stone Surround

#### SECOND FLOOR

**ROOFSPACE:** Divided into two areas with under eaves storage, light, power & water

OUTSIDE Rear yard consisting of outhouses & sheds. Large gardens to rear also.