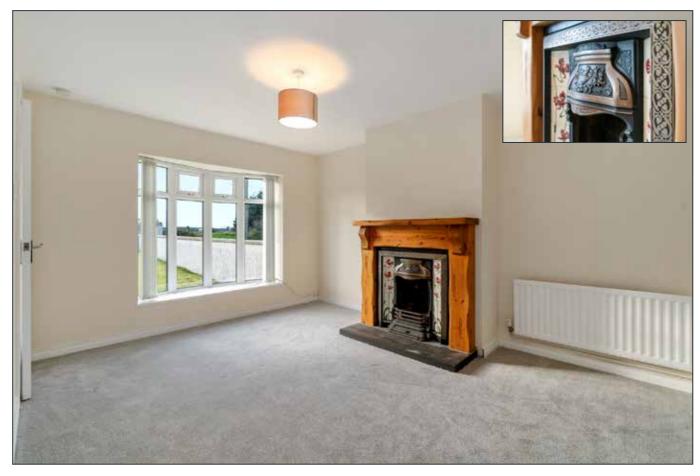

## LOUNGE:

14' 1" x 10' 9" (4.29m x 3.28m)

Attractive pine fireplace surround, cast iron inset, open fire, tiled hearth, telephone point.

Telephone 02891 800700 www.simonbrien.com