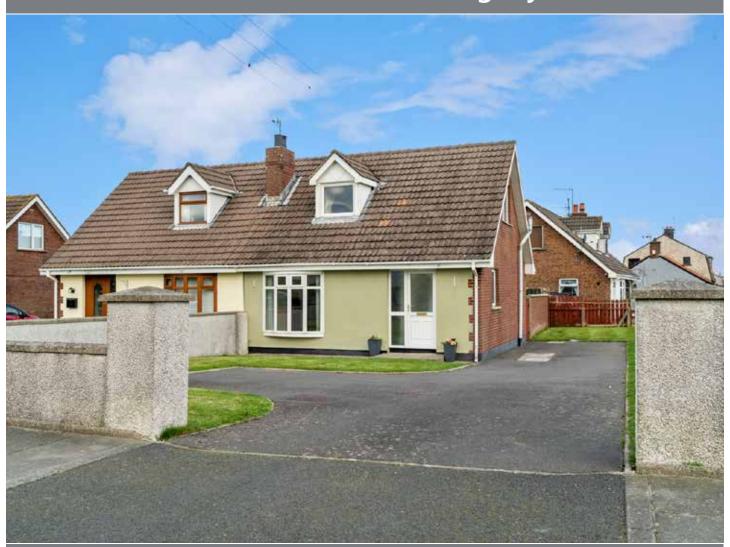

## **KEY FEATURES**

- A well-presented semi-detached chalet bungalow
- Ideally positioned close to Cloughey Beach, Kirkistown Golf Course, Tennis Club and Bowling Club
- Large corner site with gardens laid in lawn to front, side and rear
- Three bedrooms, bed 1 located on ground floor
- Lounge with attractive fireplace with open fire
- Deluxe kitchen with high and low level units
- Deluxe bathroom on ground floor comprising modern white suite
- Large tarmac driveway to front and side of property
- Oil fired central heating system
- uPVC double glazed windows and doors

## **SUMMARY**

Occupying a large corner site and positioned only a 5 min stroll to Clougheys award winning beach, we offer this superb semidetached chalet bungalow to the open market.

No 1. Kircubbin Road has been finished to a high standard of specification throughout, offering bright airy and adaptable accommodation within The property offers convenience to many local amenities, Kirkistown Race Circuit, Kirkistown Castle Golf Club, Cloughey beach, Tennis Club and Bowling Club. This f beautiful home is sure to create interest and will ideally suit first time buyers, young families or those seeking a retreat after the working week.

Outside the property is set on a large corner site and has been well maintained gardens to the front, side and rear. A spacious tarmac driveway provides ample parking facilities for all the family.

To arrange a viewing appointment, please contact our Newtownards branch on 02891 800700 at your earliest convenience.