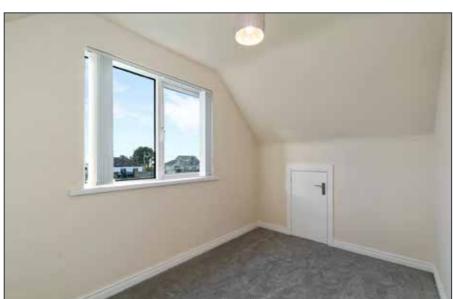

## BEDROOM (1):

12' 2" x 10' 4" (3.71m x 3.15m)

Built in robe.

FIRST FLOOR

BEDROOM (2): 12' 0" x 7' 1" (3.66m x 2.16m) Views to Cloughey Bay and the Irish Sea.

BEDROOM (3): 12' 0" x 10' 9" (3.66m x 3.28m)

Views to Irish Sea and Kirkistown Castle Golf Course.