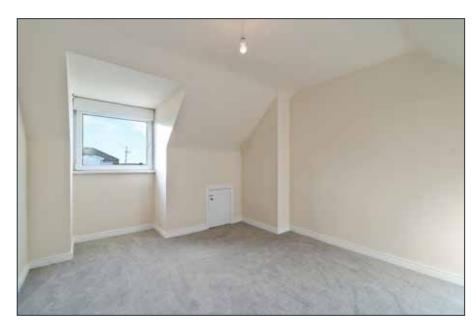

## BEDROOM (1):

12' 2" x 10' 4" (3.71m x 3.15m)

Built in robe.

FIRST FLOOR

BEDROOM (2): 12' 0" x 7' 1" (3.66m x 2.16m) Views to Cloughey Bay and the Irish Sea.

BEDROOM (3): 12' 0" x 10' 9" (3.66m x 3.28m)

Views to Irish Sea and Kirkistown Castle Golf Course.