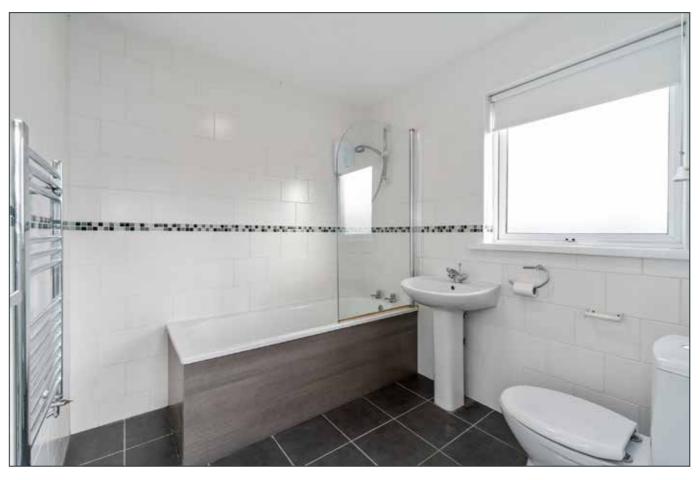

## **DELUXE BATHROOM:**

Modern white suite comprising: Panelled bath with Redring thermostatically controlled shower over, shower screen, pedestal wash hand basin with mixer taps, push button WC, fully tiled walls, ceramic tiled floor, chrome towel radiator.