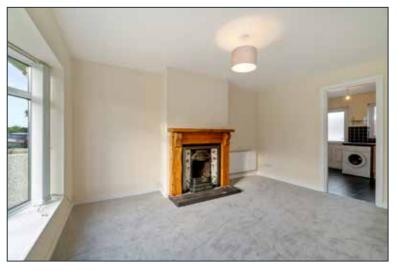

## LOUNGE:

14' 1" x 10' 9" (4.29m x 3.28m)

Attractive pine fireplace surround, cast iron inset, open fire, tiled hearth, telephone point.

Telephone 02891 800700 www.simonbrien.com