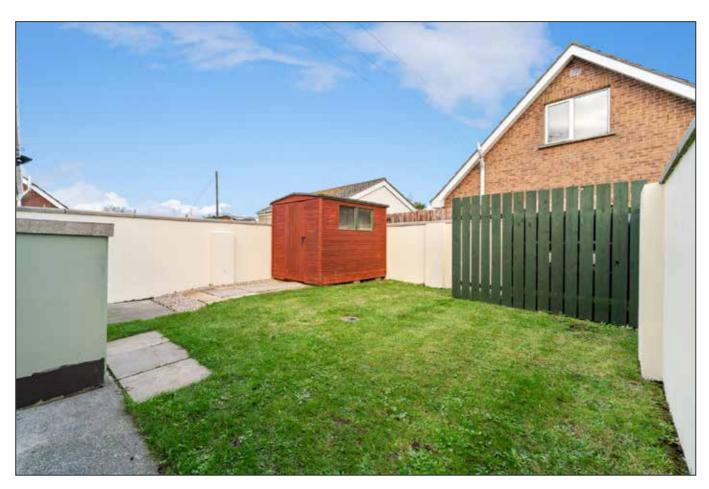

OUTSIDE

Gardens to front, side and rear laid out in lawns, paved path, fencing and garden shed. Large tarmac driveway to front and side of property.