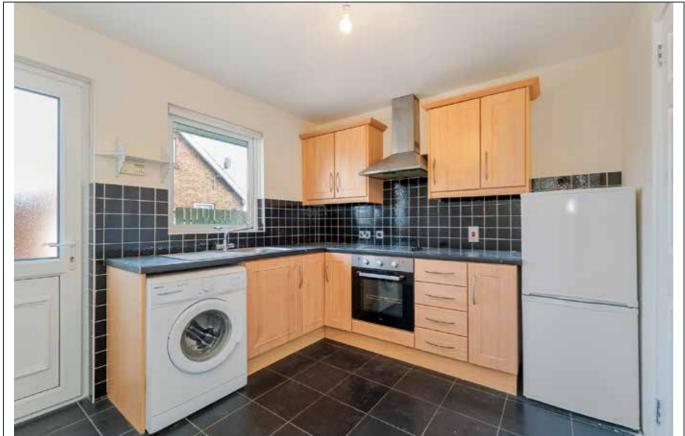

## DELUXE KITCHEN:

10' 8" x 9' 1" (3.25m x 2.77m)

Single drainer stainless steel sink u nit with mixer taps, range of high and low level units, Formica roll edge work surfaces, 4 ring ceramic hob unit, built in oven, stainless steel extractor hood, wall tiling, ceramic tiled floor, plumbed for washing machine, uPVC double glazed door to rear garden.