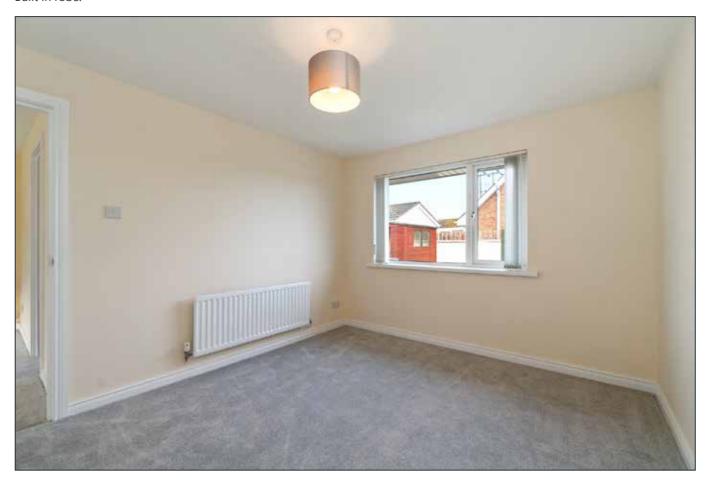

## BEDROOM (1):

12' 2" x 10' 4" (3.71m x 3.15m)

Built in robe.

FIRST FLOOR

BEDROOM (2): 12' 0" x 7' 1" (3.66m x 2.16m) Views to Cloughey Bay and the Irish Sea.

BEDROOM (3): 12' 0" x 10' 9" (3.66m x 3.28m)

Views to Irish Sea and Kirkistown Castle Golf Course.