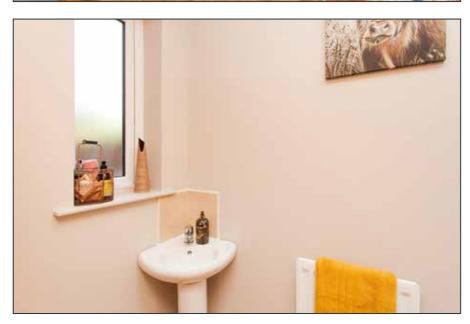

## CLOAKROOM:

Deluxe white suite comprising: pedestal wash hand basin with mixer taps, push button WC, extractor fan.

## LUXURY WET ROOM: 10' 8" x 8' 1" (3.25m x 2.46m)

Wheelchair access shower cubicle, thermostatically controlled shower, pedestal wash hand basin with mixer taps, push button WC, extractor fan.

Staircase with low voltage lighting to: