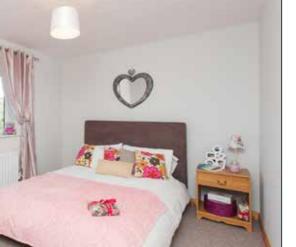

## BEDROOM (2):

12' 11" x 9' 9" (3.94m x 2.97m)

Television point, views to Irish Sea and countryside.

BEDROOM (3): 10' 9" x 10' 3" (3.28m x 3.12m)

Dual aspect, television point, views to Irish Sea and countryside.