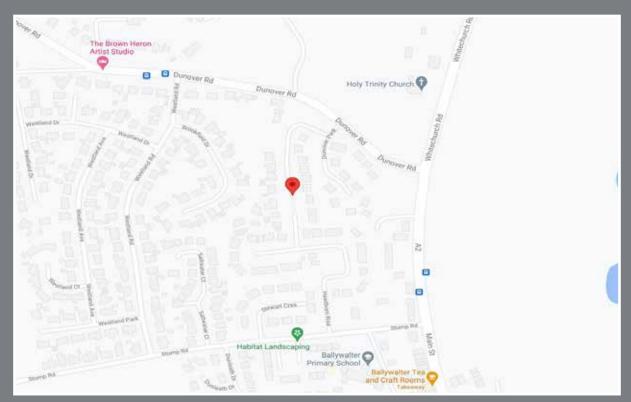

# Location

Whitechurch Meadows is located just off the Dunover Road, Ballywalter.