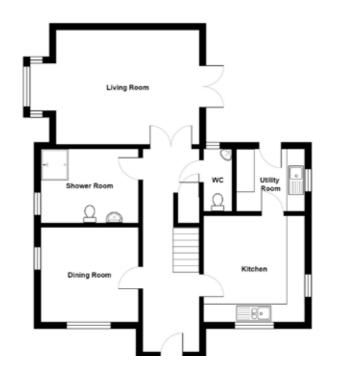

On the ground floor the accommodation briefly comprises of: entrance hall, an all-important downstairs WC, large - recently installed wet room, lounge with French door's leading to rear garden, deluxe fitted kitchen, dining room and separate utility.

## THE PROPERTY COMPRISES:

## **GROUND FLOOR**