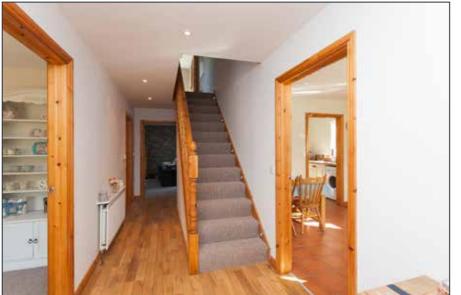

## **ENTRANCE HALL:**

Polished oak floor, telephone point, recessed spotlighting, cloaks storage under stairs.

## LUXURY WET ROOM: 10' 8" x 8' 1" (3.25m x 2.46m)

Wheelchair access shower cubicle, thermostatically controlled shower, pedestal wash hand basin with mixer taps, push button WC, extractor fan.

Staircase with low voltage lighting to: