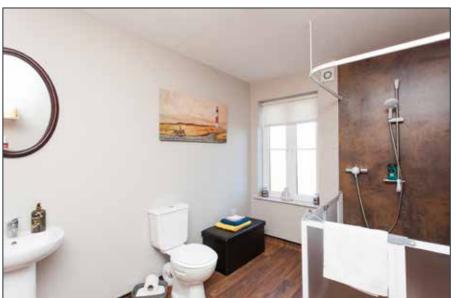

## LUXURY WET ROOM: 10' 8" x 8' 1" (3.25m x 2.46m)

Wheelchair access shower cubicle, thermostatically controlled shower, pedestal wash hand basin with mixer taps, push button WC, extractor fan.

Staircase with low voltage lighting to: