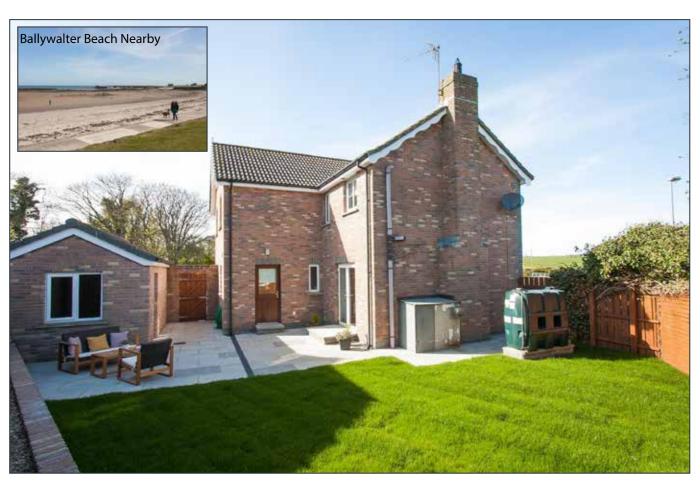

At first floor level this fantastic family home offers four great sized bedrooms, master bedroom with ensuite and a very well appointed family bathroom comprising of a modern White suite

Externally the subject property rests on a level corner site laid out in manicured lawns, paved patio, hedging and flowerbeds. There is also a detached matching garage approached via tarmac driveway.

## **DETACHED MATCHING GARAGE:** 17' 11" x 8' 1" (5.46m x 2.46m)

White roller door, uPVC double glazed rear window and side pedestrian door.

Tarmac driveway, gardens to front, side and rear in manicured lawns, large paved patio and paths, raised flowerbeds planted in shrubs, fencing, outside light, outside water tap, boiler house with oil fired boiler, outside tap, pedestrian access to both sides of property, hedging.

# Location

Whitechurch Meadows is located just off the Dunover Road, Ballywalter.