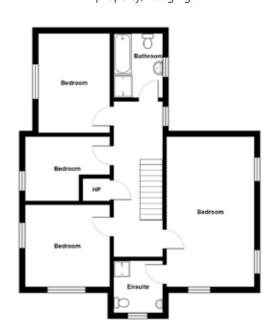

At first floor level this fantastic family home offers four great sized bedrooms, master bedroom with ensuite and a very well appointed family bathroom comprising of a modern White suite

Externally the subject property rests on a level corner site laid out in manicured lawns, paved patio, hedging and flowerbeds. There is also a detached matching garage approached via tarmac driveway.

## **FIRST FLOOR**