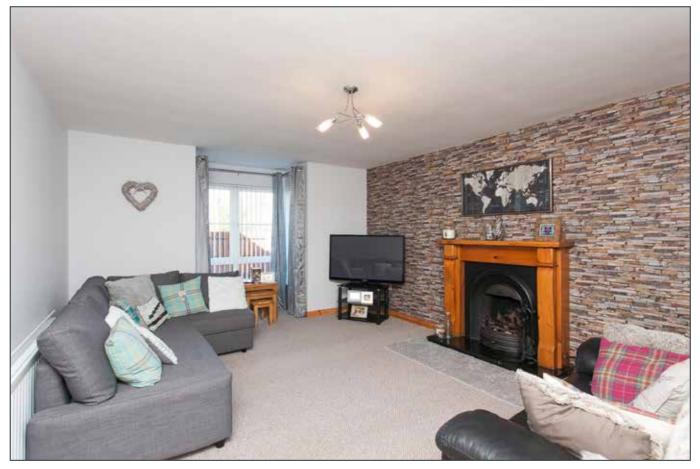

## LOUNGE:

## 16' 4" x 12' 10" (4.98m x 3.91m)

Attractive pine fireplace surround with cast iron inset, granite hearth, TV and telephone point, bay window with countryside views, uPVC double glazed French doors to rear enclosed garden.