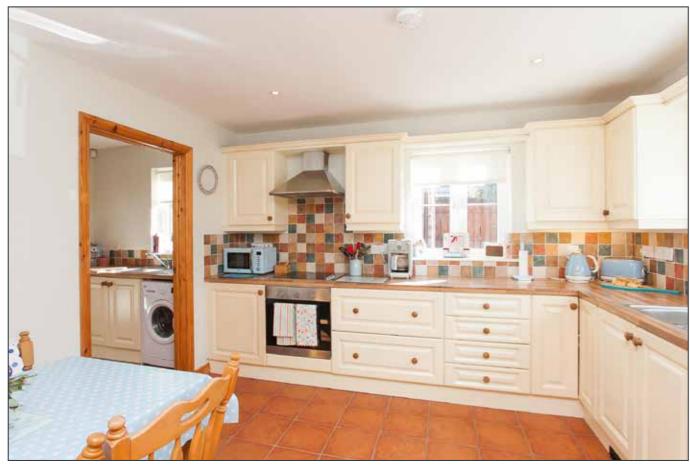

# DELUXE KITCHEN/BREAKFAST ROOM: 11' 10" x 10' 11" (3.61m x 3.33m)

Bowl and a quarter stainless steel sink unit with mixer taps, excellent range of high and low level cream units, Formica roll edge work surfaces, 4 ring ceramic hob unit, built in oven, stainless steel extractor hood, integrated fridge freezer, pull out larder, plumbed for dish washer, wall tiling, TV point, concealed lighting, ceramic tiled floor, recessed spotlighting, glazed door to:

## UTILITY ROOM:

7' 5" x 6' 6" (2.26m x 1.98m)

Single drainer stainless steel sink unit with mixer taps, range of low level units, Formica roll edge work surfaces, plumbed for washing machine, wall tiling, ceramic tiled floor, beam vacuum unit, double glazed door to rear enclosed garden.