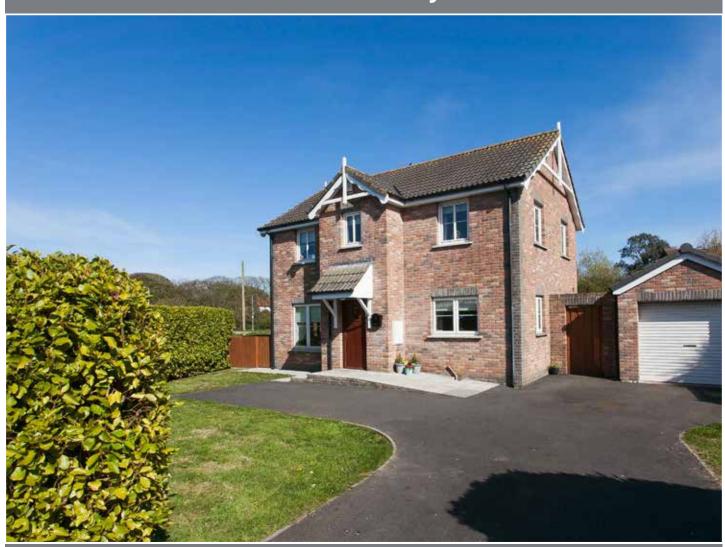

## **SUMMARY**

Ideally positioned within a 2 min walk of Ballywalter's shoreline and award winning beachfront, we offer this superb detached villa to the open market. Occupying a private corner site, No. 2 Whitechurch Meadows is deceptively spacious and offers a bright and well-designed interior which will undoubtedly be appealing for growing families.

At first floor level this fantastic family home offers four great sized bedrooms, master bedroom with ensuite and a very well appointed family bathroom comprising of a modern White suite

Externally the subject property rests on a level corner site laid out in manicured lawns, paved patio, hedging and flowerbeds. There is also a detached matching garage approached via tarmac driveway.

## **DETACHED MATCHING GARAGE:** 17' 11" x 8' 1" (5.46m x 2.46m)

White roller door, uPVC double glazed rear window and side pedestrian door.

Tarmac driveway, gardens to front, side and rear in manicured lawns, large paved patio and paths, raised flowerbeds planted in shrubs, fencing, outside light, outside water tap, boiler house with oil fired boiler, outside tap, pedestrian access to both sides of property, hedging.