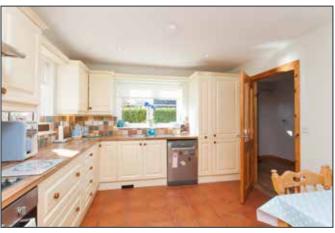

# DELUXE KITCHEN/BREAKFAST ROOM: 11' 10" x 10' 11" (3.61m x 3.33m)

Bowl and a quarter stainless steel sink unit with mixer taps, excellent range of high and low level cream units, Formica roll edge work surfaces, 4 ring ceramic hob unit, built in oven, stainless steel extractor hood, integrated fridge freezer, pull out larder, plumbed for dish washer, wall tiling, TV point, concealed lighting, ceramic tiled floor, recessed spotlighting, glazed door to:

## UTILITY ROOM:

7' 5" x 6' 6" (2.26m x 1.98m)

Single drainer stainless steel sink unit with mixer taps, range of low level units, Formica roll edge work surfaces, plumbed for washing machine, wall tiling, ceramic tiled floor, beam vacuum unit, double glazed door to rear enclosed garden.