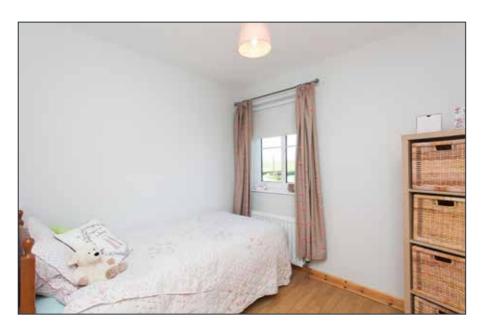

## BEDROOM (4): 10' 9" x 8' 1" (3.28m x 2.46m) At widest points.

Polished laminate floor, views to Irish Sea and countryside.