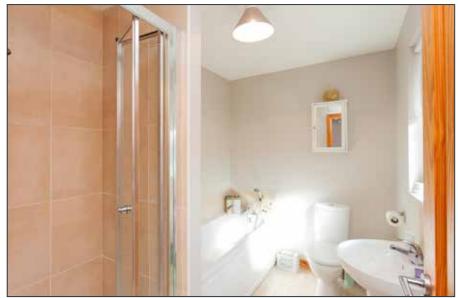

## LUXURY WET ROOM: 10' 8" x 8' 1" (3.25m x 2.46m)

Wheelchair access shower cubicle, thermostatically controlled shower, pedestal wash hand basin with mixer taps, push button WC, extractor fan.

Staircase with low voltage lighting to: