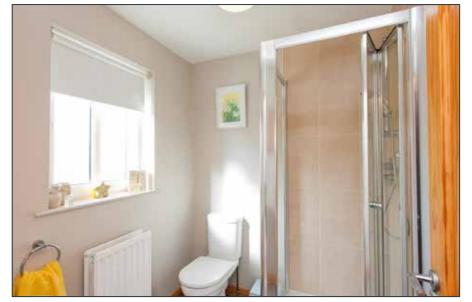

## LUXURY WET ROOM: 10' 8" x 8' 1" (3.25m x 2.46m)

Wheelchair access shower cubicle, thermostatically controlled shower, pedestal wash hand basin with mixer taps, push button WC, extractor fan.

Staircase with low voltage lighting to:

## **DELUXE BATHROOM:**

Modern white suite comprising: Panelled bath with mixer taps and telephone hand shower over bath, separate fully tiled shower cubicle, thermostatically controlled shower, floating wash hand basin with mixer taps, push button WC, wall tiling, extractor fan.