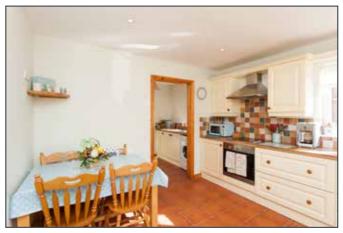

# DELUXE KITCHEN/BREAKFAST ROOM: 11' 10" x 10' 11" (3.61m x 3.33m)

Bowl and a quarter stainless steel sink unit with mixer taps, excellent range of high and low level cream units, Formica roll edge work surfaces, 4 ring ceramic hob unit, built in oven, stainless steel extractor hood, integrated fridge freezer, pull out larder, plumbed for dish washer, wall tiling, TV point, concealed lighting, ceramic tiled floor, recessed spotlighting, glazed door to:

On the ground floor the accommodation briefly comprises of: entrance hall, an all-important downstairs WC, large - recently installed wet room, lounge with French door's leading to rear garden, deluxe fitted kitchen, dining room and separate utility.