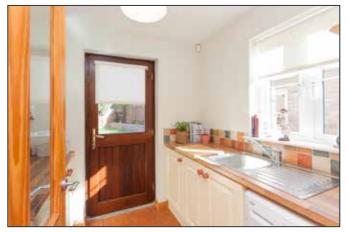

## UTILITY ROOM:

7' 5" x 6' 6" (2.26m x 1.98m)

Single drainer stainless steel sink unit with mixer taps, range of low level units, Formica roll edge work surfaces, plumbed for washing machine, wall tiling, ceramic tiled floor, beam vacuum unit, double glazed door to rear enclosed garden.