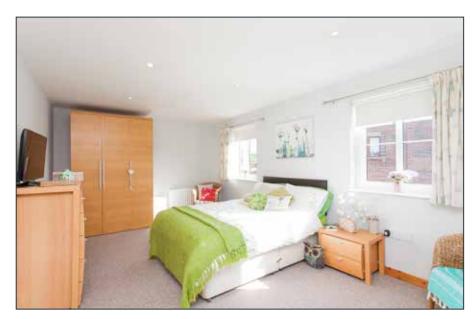

Recessed spotlighting, television and telephone points.

Modern white suite comprising: Separate fully tiled shower cubicle with thermostatically controlled shower, floating wash hand basin with mixer taps, push button WC, extractor fan.