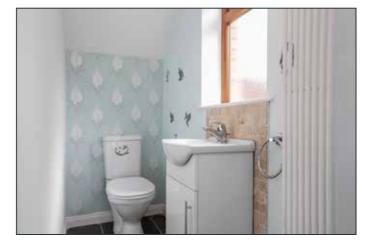

## **CLOAKROOM:**

Low flush WC, vanity sink unit with mixer tap, ceramic tiled floor.

FIRST FLOOR