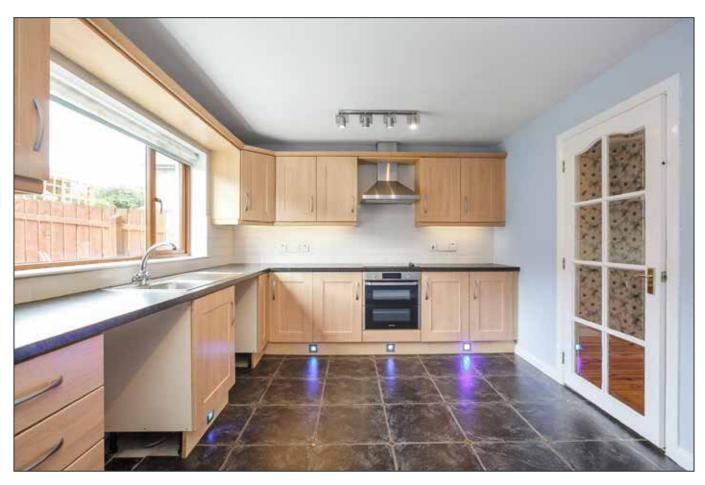

## KITCHEN:

12' 6" x 10' 4" (3.81m x 3.15m)

Full range of high and low level units, four ring ceramic hob and under oven, stainless steel extractor hood over, stainless steel single drainer sink unit with mixer tap, plumbed for dishwasher, plumbed for washing machine, partly tiled walls, ceramic tiled floor.