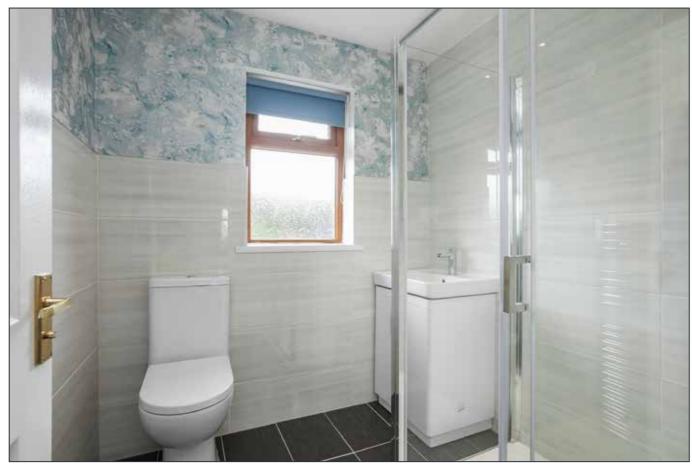

## **SHOWER ROOM:**

Fully tiled shower cubicle with overhead rain shower, vanity sink unit with mixer tap, low flush WC, ceramic tiled floor, chrome towel rail.