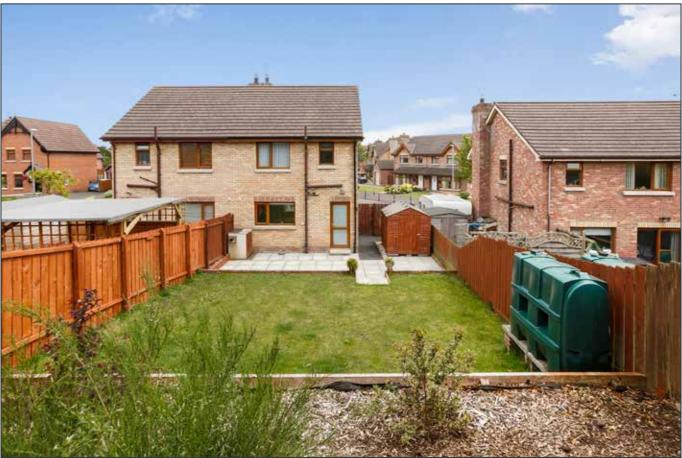

## OUTSIDE

Paved patio area to rear with southerly aspect leading to a raised garden in lawn and feature raised shrub bed.