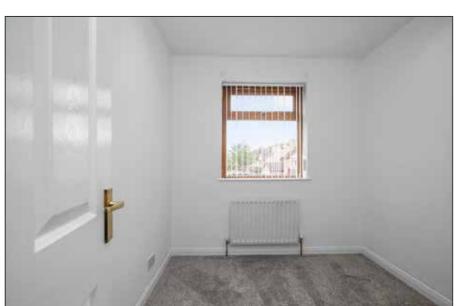

## LANDING:

Access to shelved hotpress and floored roofspace.

BEDROOM (1): 13' 0" x 9' 0" (3.96m x 2.74m)