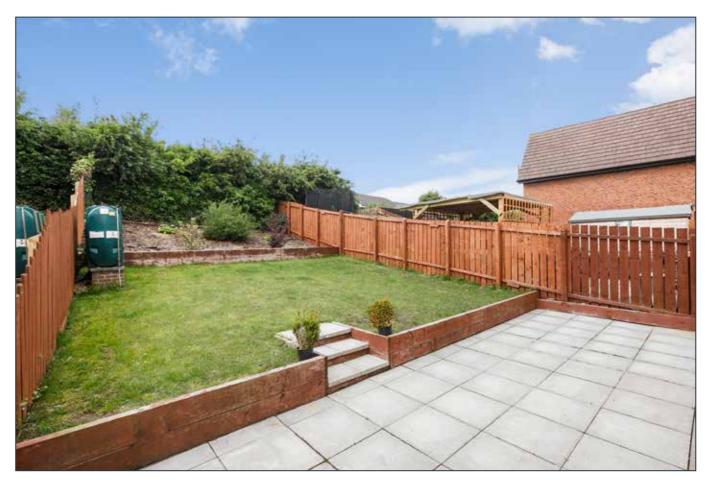

## OUTSIDE

Paved patio area to rear with southerly aspect leading to a raised garden in lawn and feature raised shrub bed.