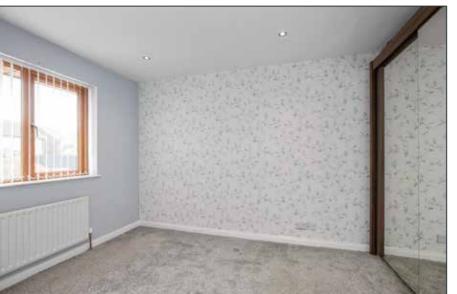

## LANDING:

Access to shelved hotpress and floored roofspace.

BEDROOM (1): 13' 0" x 9' 0" (3.96m x 2.74m)

## BEDROOM (2):

12′ 10″ x 8′ 2″ (3.91m x 2.49m)

Built in cupboard.