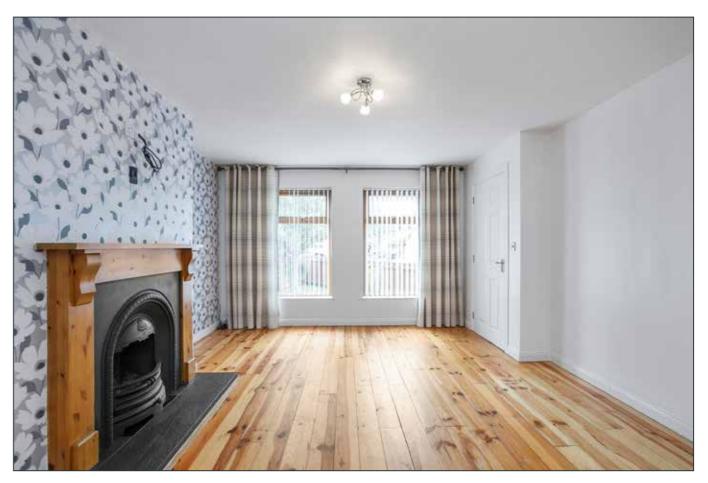

## LIVING ROOM:

15' 5" x 12' 8" (4.7m x 3.86m)

Cast iron fireplace with open fire and pine surround, pitch pine