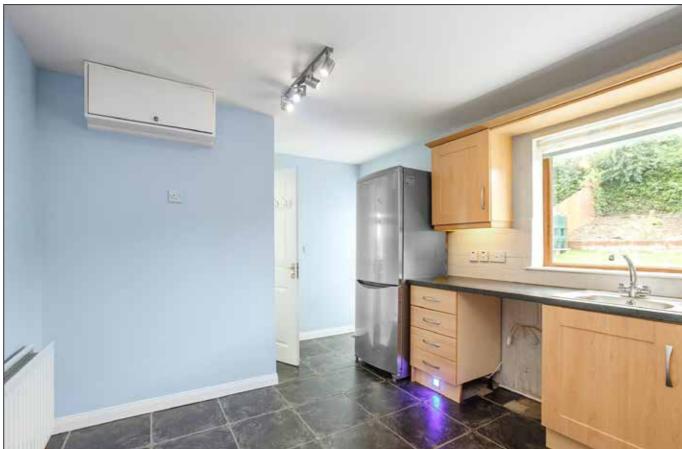

## KITCHEN:

12' 6" x 10' 4" (3.81m x 3.15m)

Full range of high and low level units, four ring ceramic hob and under oven, stainless steel extractor hood over, stainless steel single drainer sink unit with mixer tap, plumbed for dishwasher, plumbed for washing machine, partly tiled walls, ceramic tiled floor.